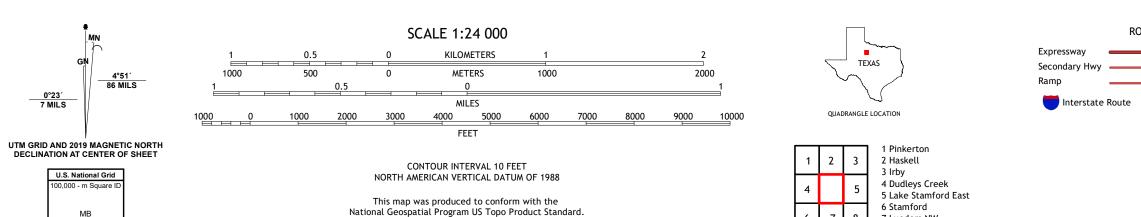

Produced by the United States Geological Survey
North American Datum of 1983 (NAD83)
World Geodetic System of 1984 (WGS84). Projection and
1 000-meter grid:Universal Transverse Mercator, Zone 14S

This map is not a legal document. Boundaries may be generalized for this map scale. Private lands within government reservations may not be shown. Obtain permission before

..FWS National Wetlands Inventory Not Available

Grid Zone Designatio 14S

entering private lands.

Hydrography..... Contours....

Imagery..... Roads...... Names.....

Boundaries....

This map was produced to conform with the National Geospatial Program US Topo Product Standard.

7 Lueders NW

8 Lueders NE

ADJOINING QUADRANGLES

ROAD CLASSIFICATION

US Route

Local Road

State Route

4WD