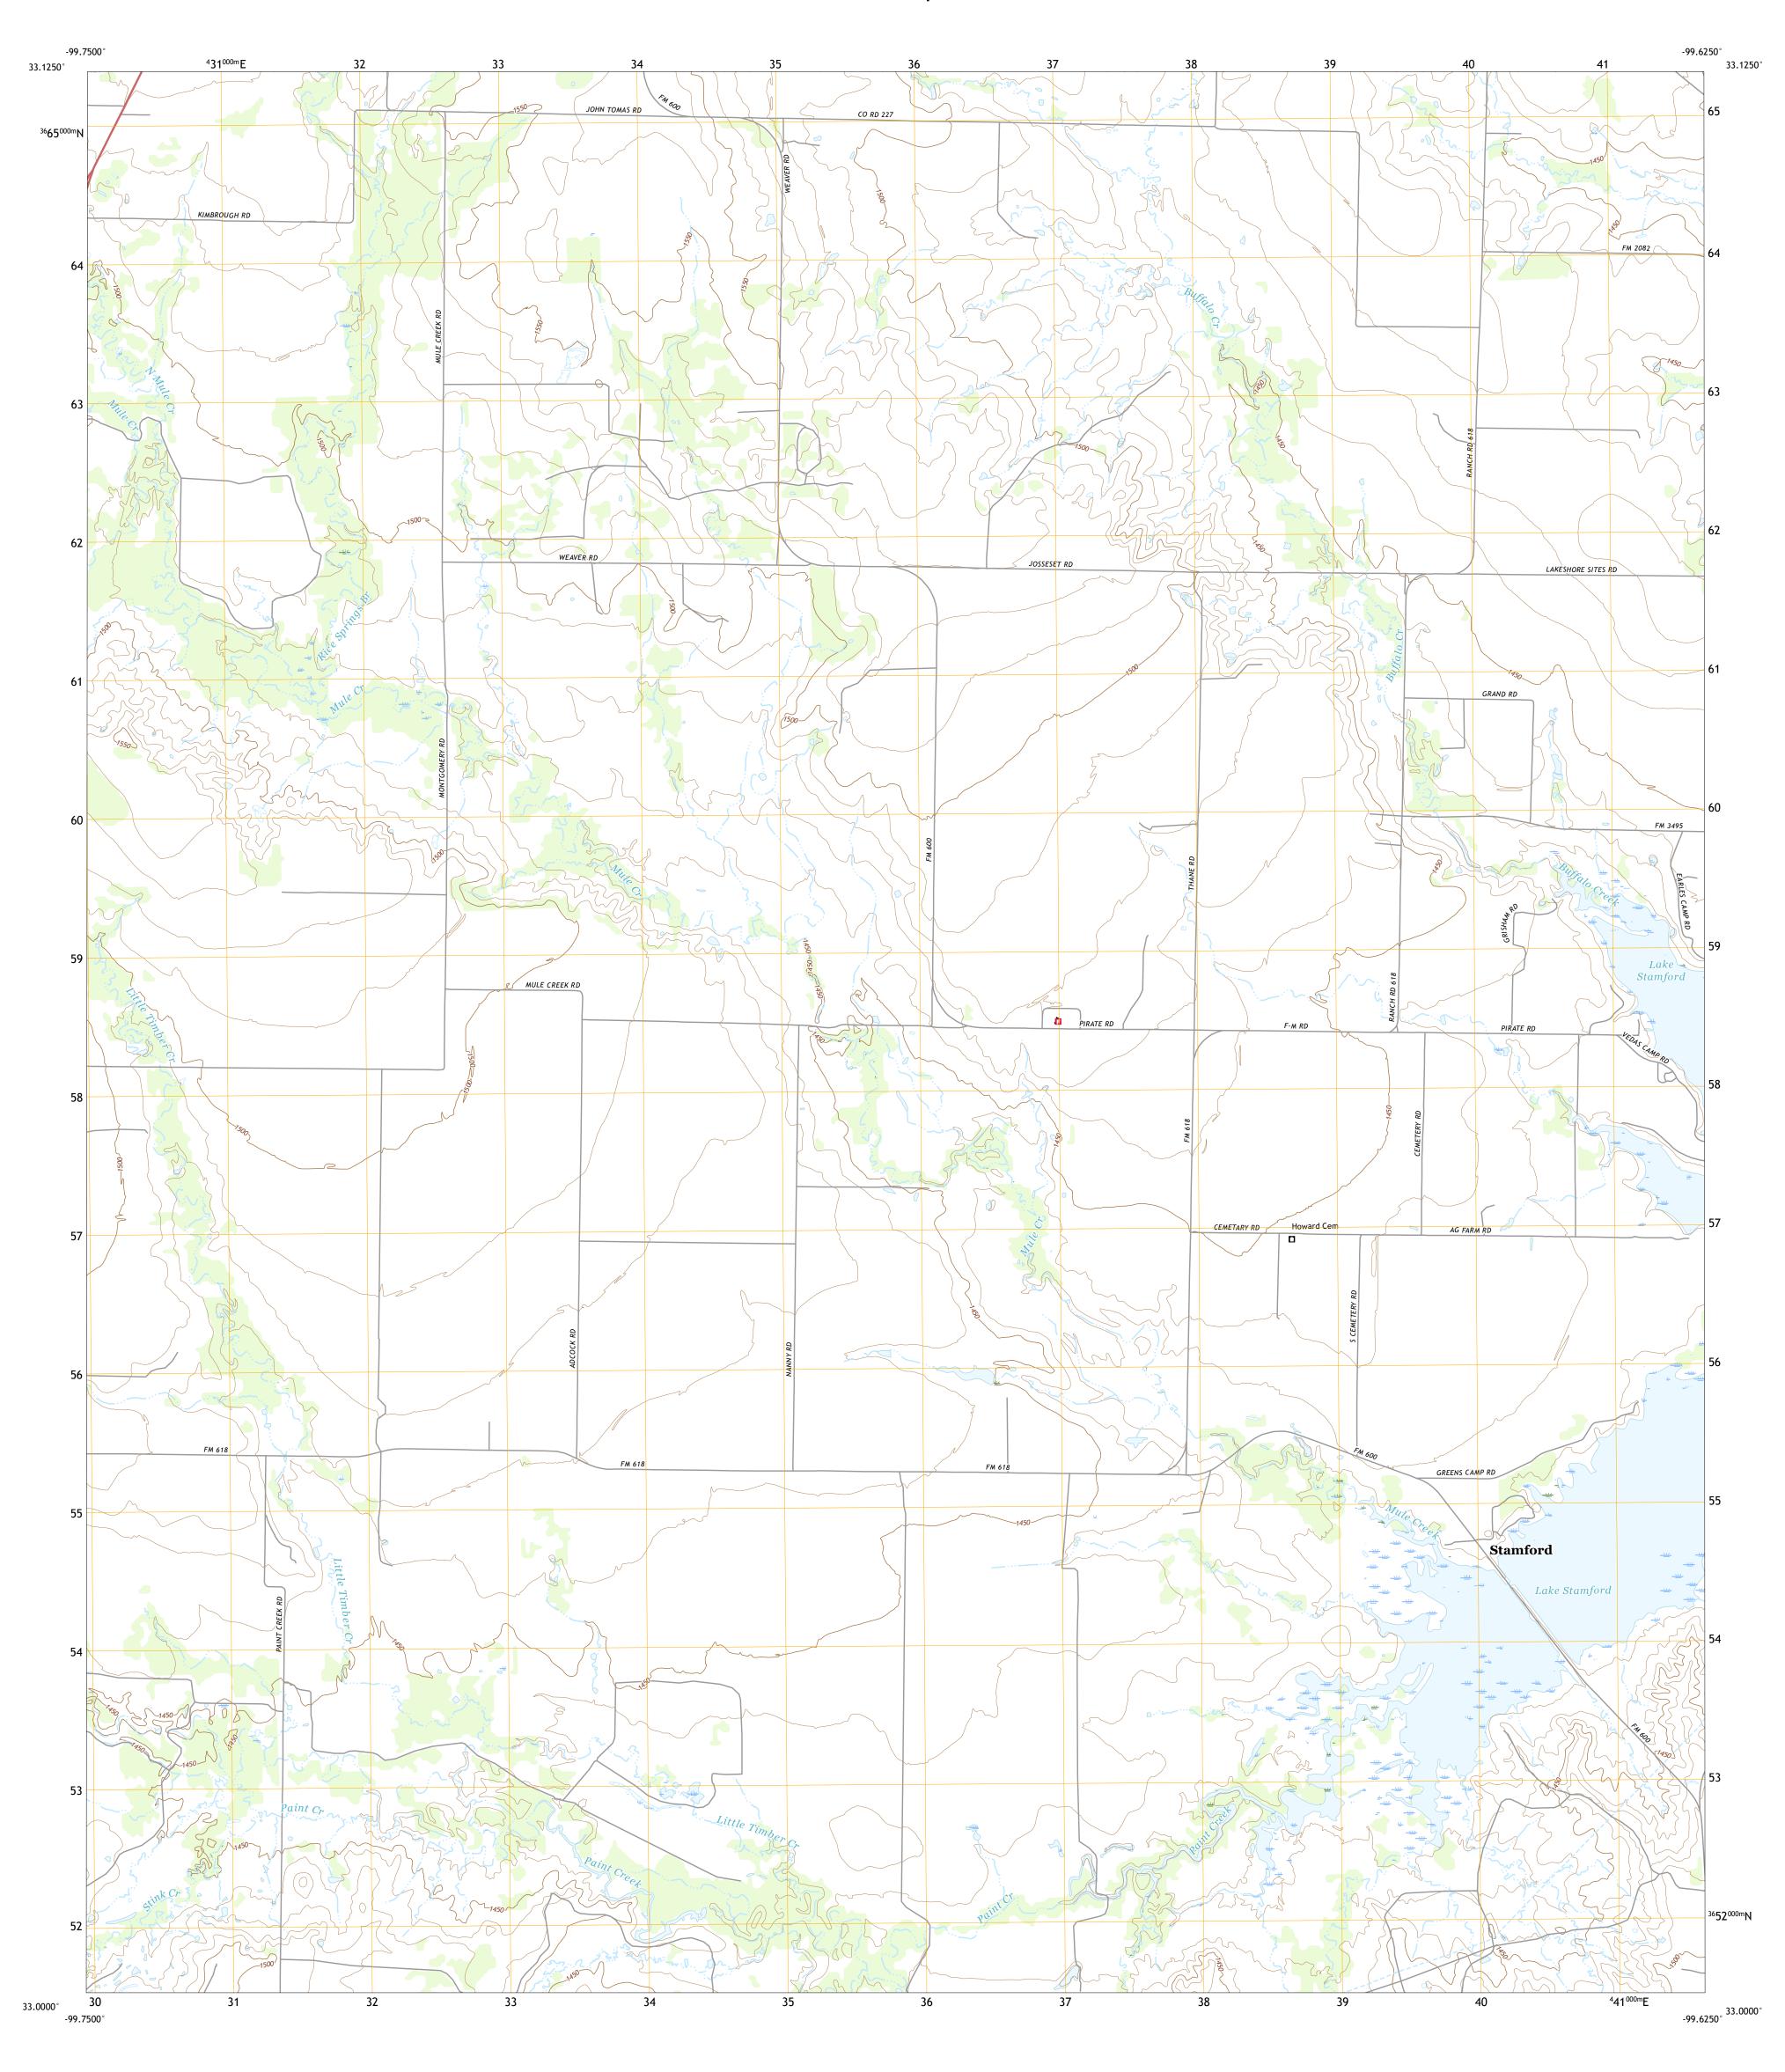

Produced by the United States Geological Survey
North American Datum of 1983 (NAD83)
World Geodetic System of 1984 (WGS84). Projection and
1 000-meter grid:Universal Transverse Mercator, Zone 14S

This map is not a legal document. Boundaries may be generalized for this map scale. Private lands within government reservations may not be shown. Obtain permission before

..FWS National Wetlands Inventory Not Available

Grid Zone Designatio 14S

entering private lands.

Hydrography..... Contours....

Imagery..... Roads...... Names.....

Boundaries....

This map was produced to conform with the National Geospatial Program US Topo Product Standard.