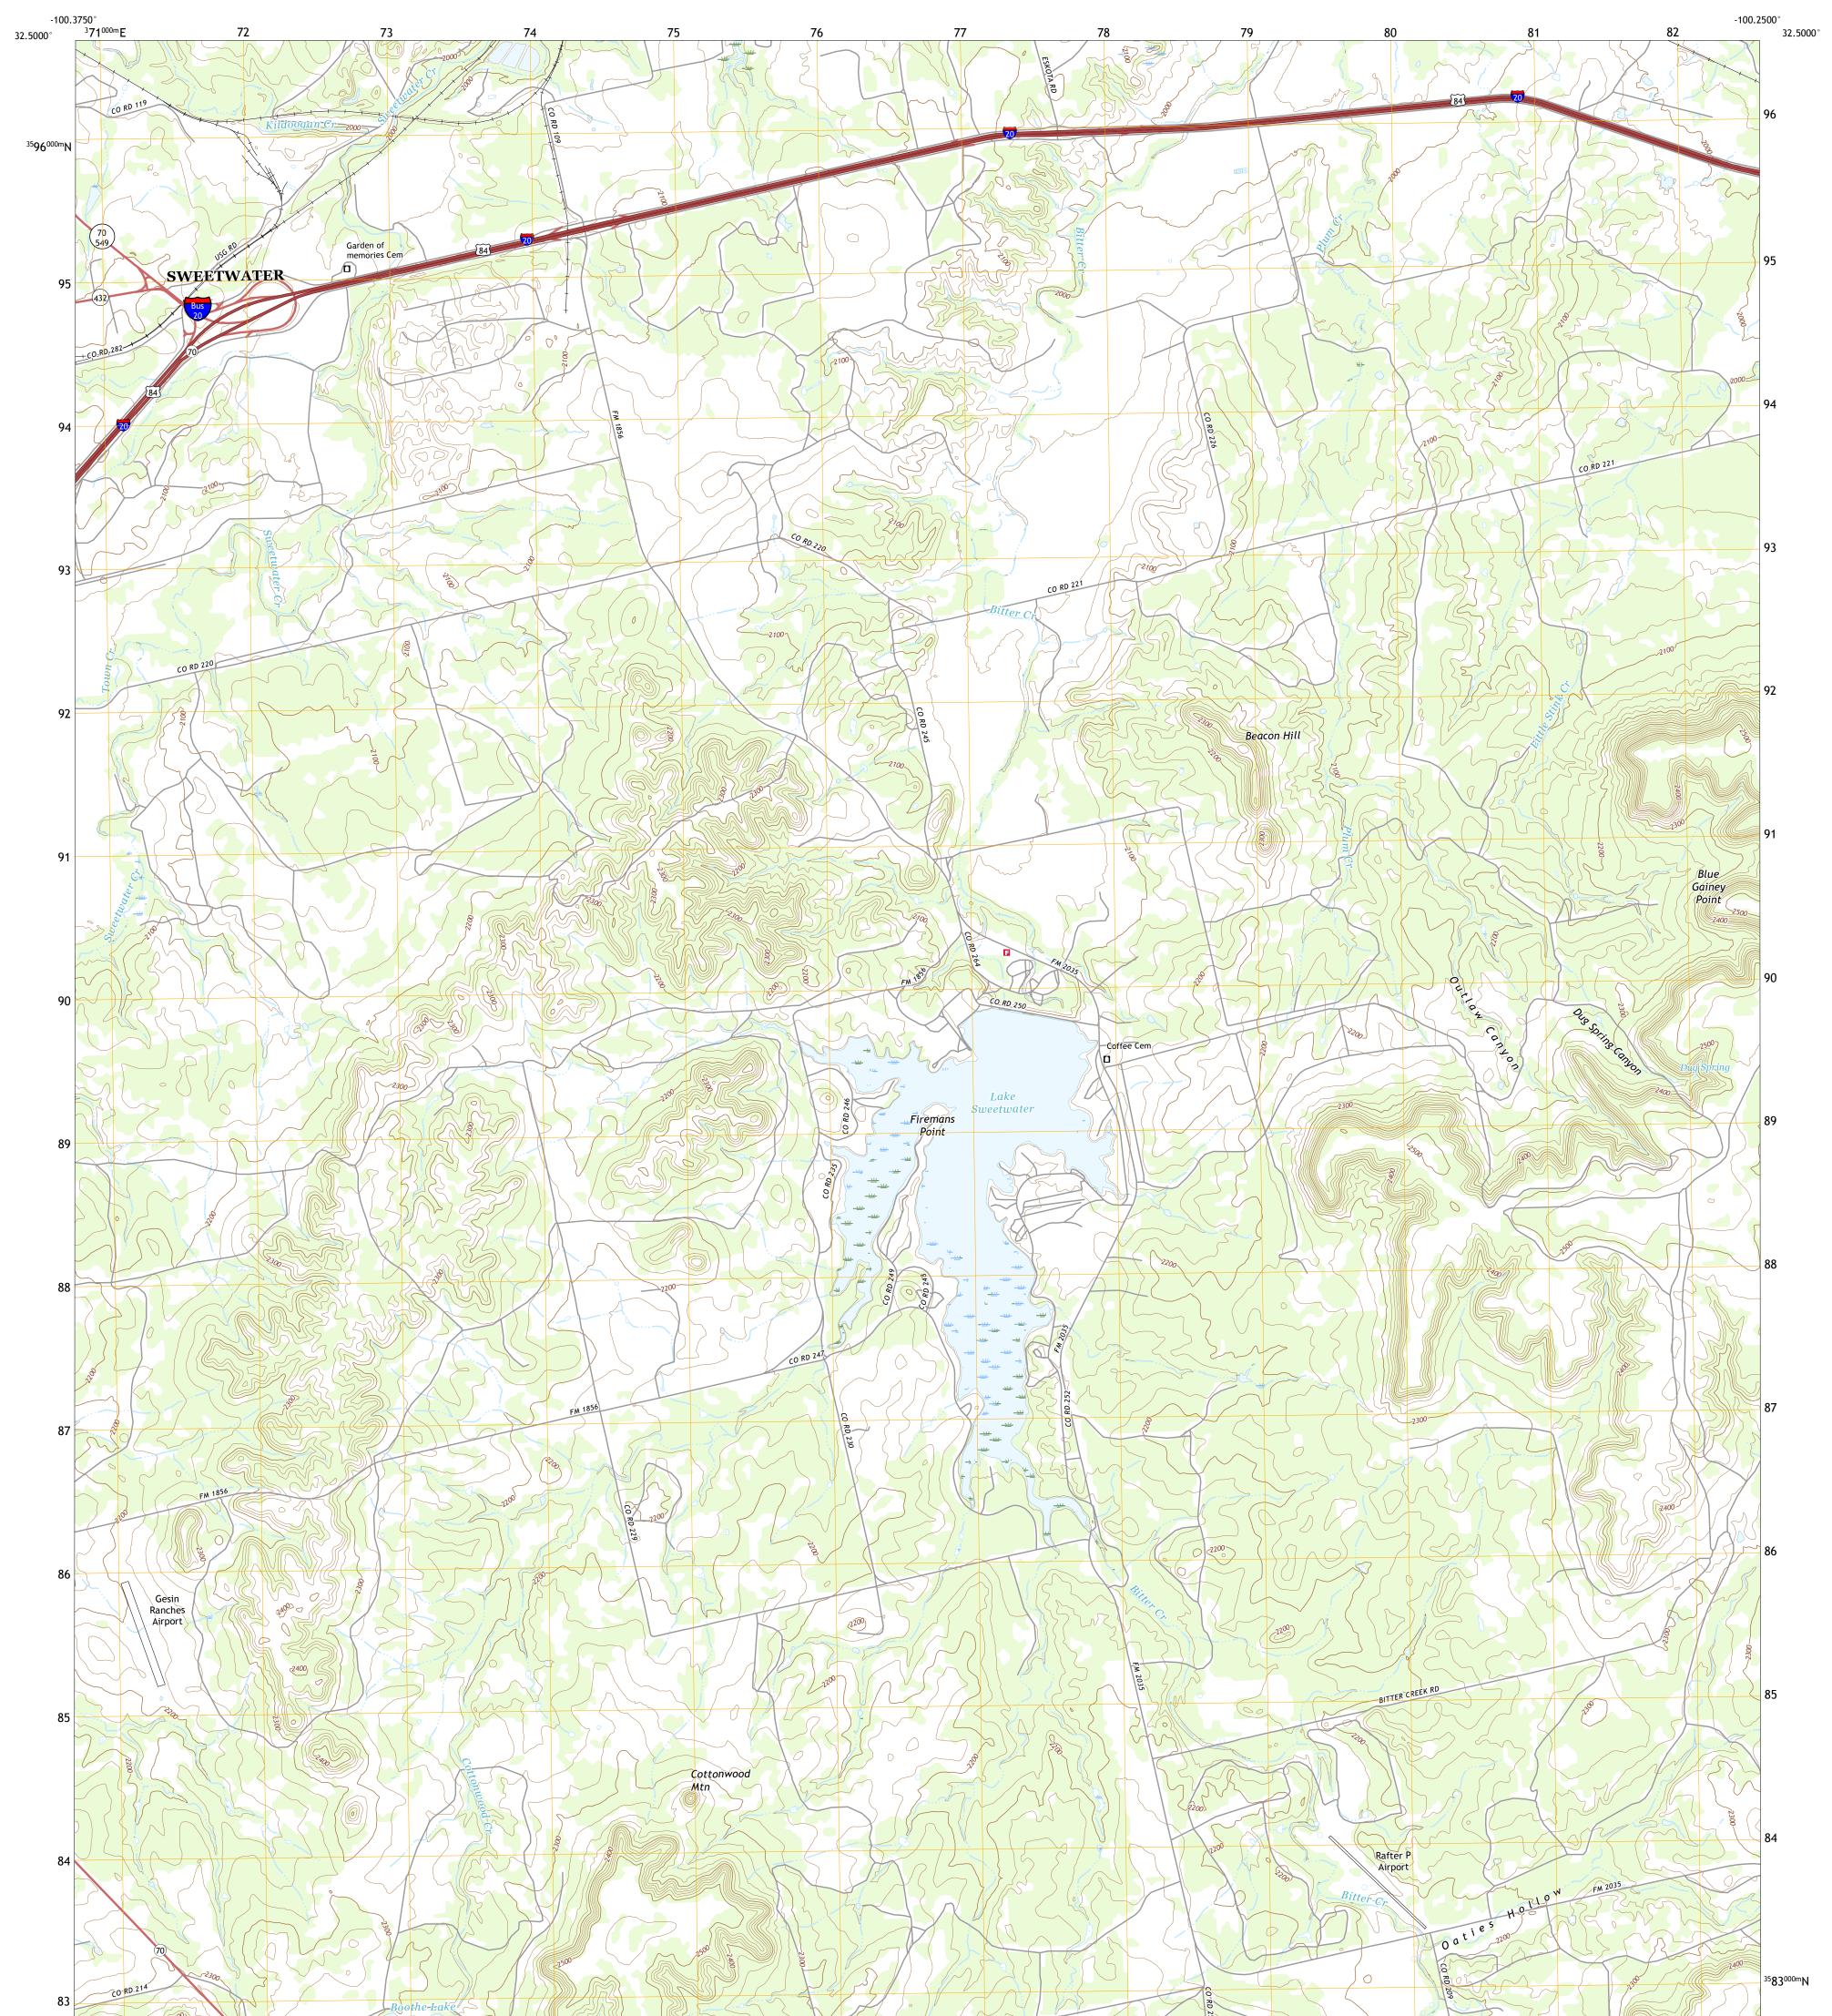

## U.S. DEPARTMENT OF THE INTERIOR U.S. GEOLOGICAL SURVEY

Produced by the United States Geological Survey North American Datum of 1983 (NAD83) World Geodetic System of 1984 (WGS84). Projection and 1 000-meter grid:Universal Transverse Mercator, Zone 14S This map is not a legal document. Boundaries may be generalized for this map scale. Private lands within government reservations may not be shown. Obtain permission before entering private lands.

Imagery......NAIP, September 2016 - November 2016Roads.........NAIP, September 2016 - November 2016Roads...........National U.S. Census Bureau, 2015 - 2018Names............GNIS, 1979 - 2015Hydrography......National Hydrography Dataset, 2002 - 2018Contours......National Elevation Dataset, 2016Boundaries.....Multiple sources; see metadata file 2016 - 2017Wetlands.......FWS National Wetlands Inventory 1984 - 1985

## NSN. 7 6 4 3 0 1 6 3 9 6 9 2 1 NGA REF NO. US GS X 2 4 K 2 4 6 6 5