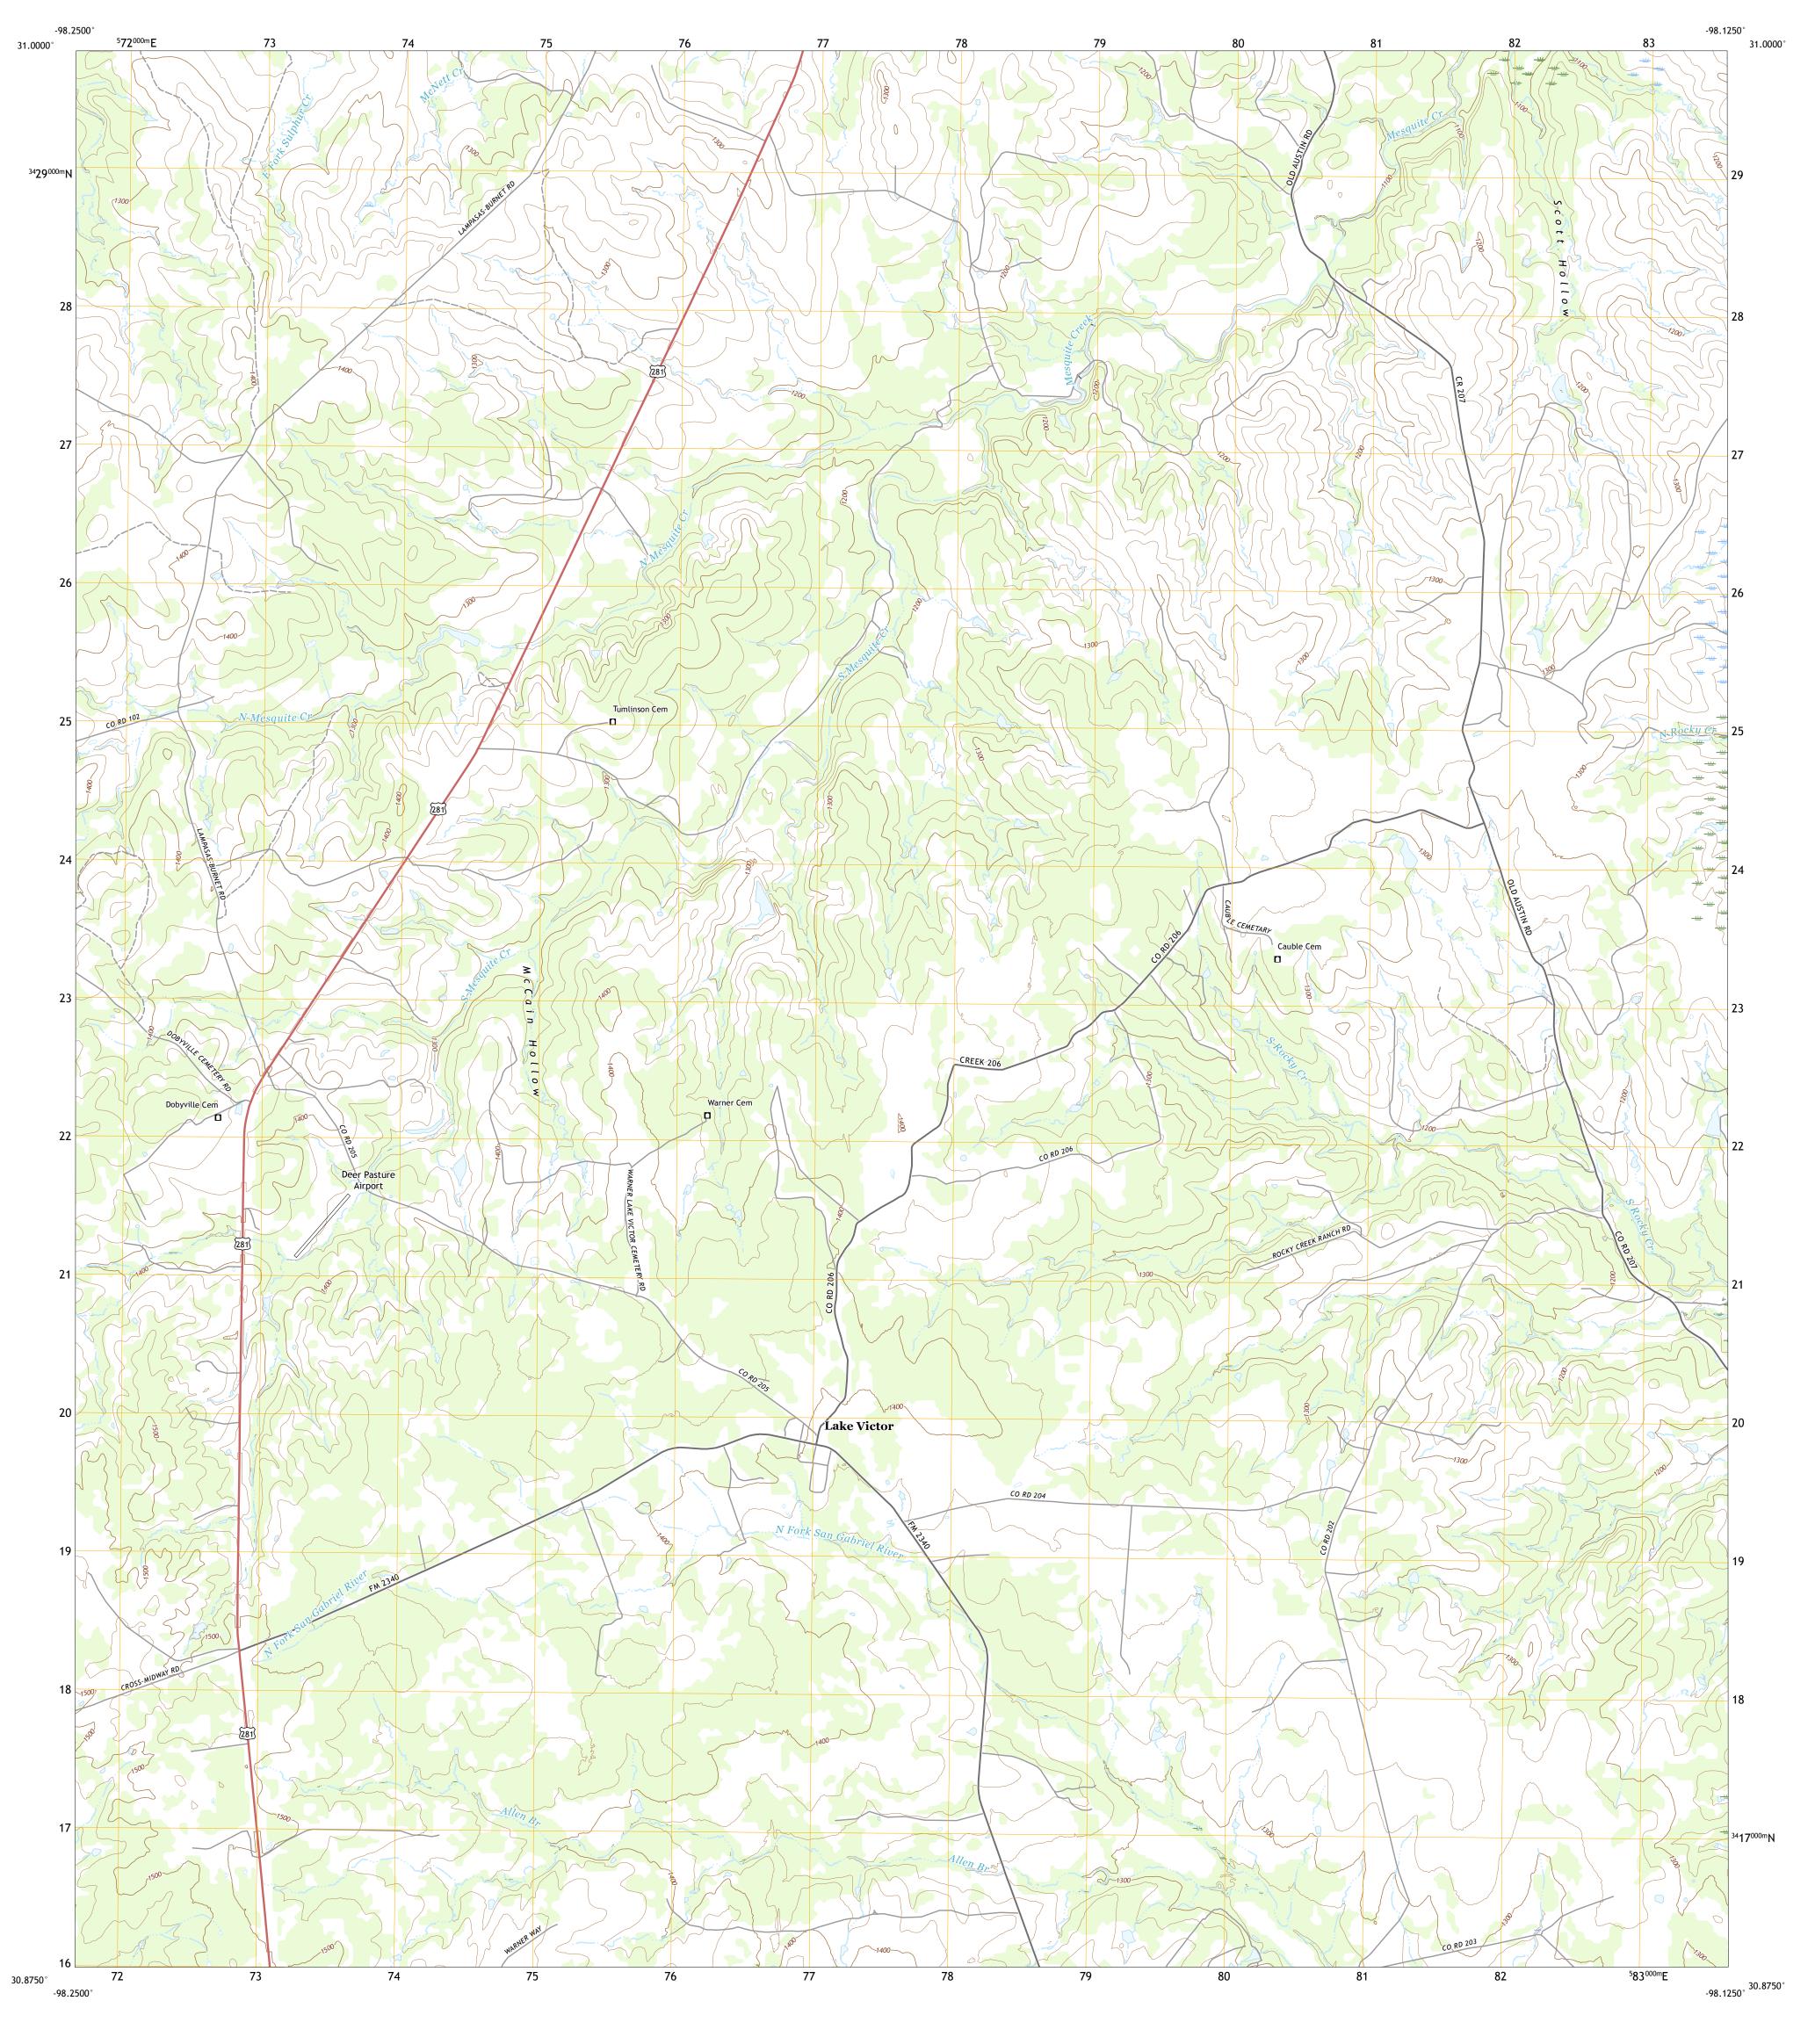

Produced by the United States Geological Survey
North American Datum of 1983 (NAD83)
World Geodetic System of 1984 (WGS84). Projection and
1 000-meter grid:Universal Transverse Mercator, Zone 14R This map is not a legal document. Boundaries may be generalized for this map scale. Private lands within government reservations may not be shown. Obtain permission before entering private lands. Imagery.... Roads..... Names..... Hydrography...... Boundaries... Wetlands... Wetlands