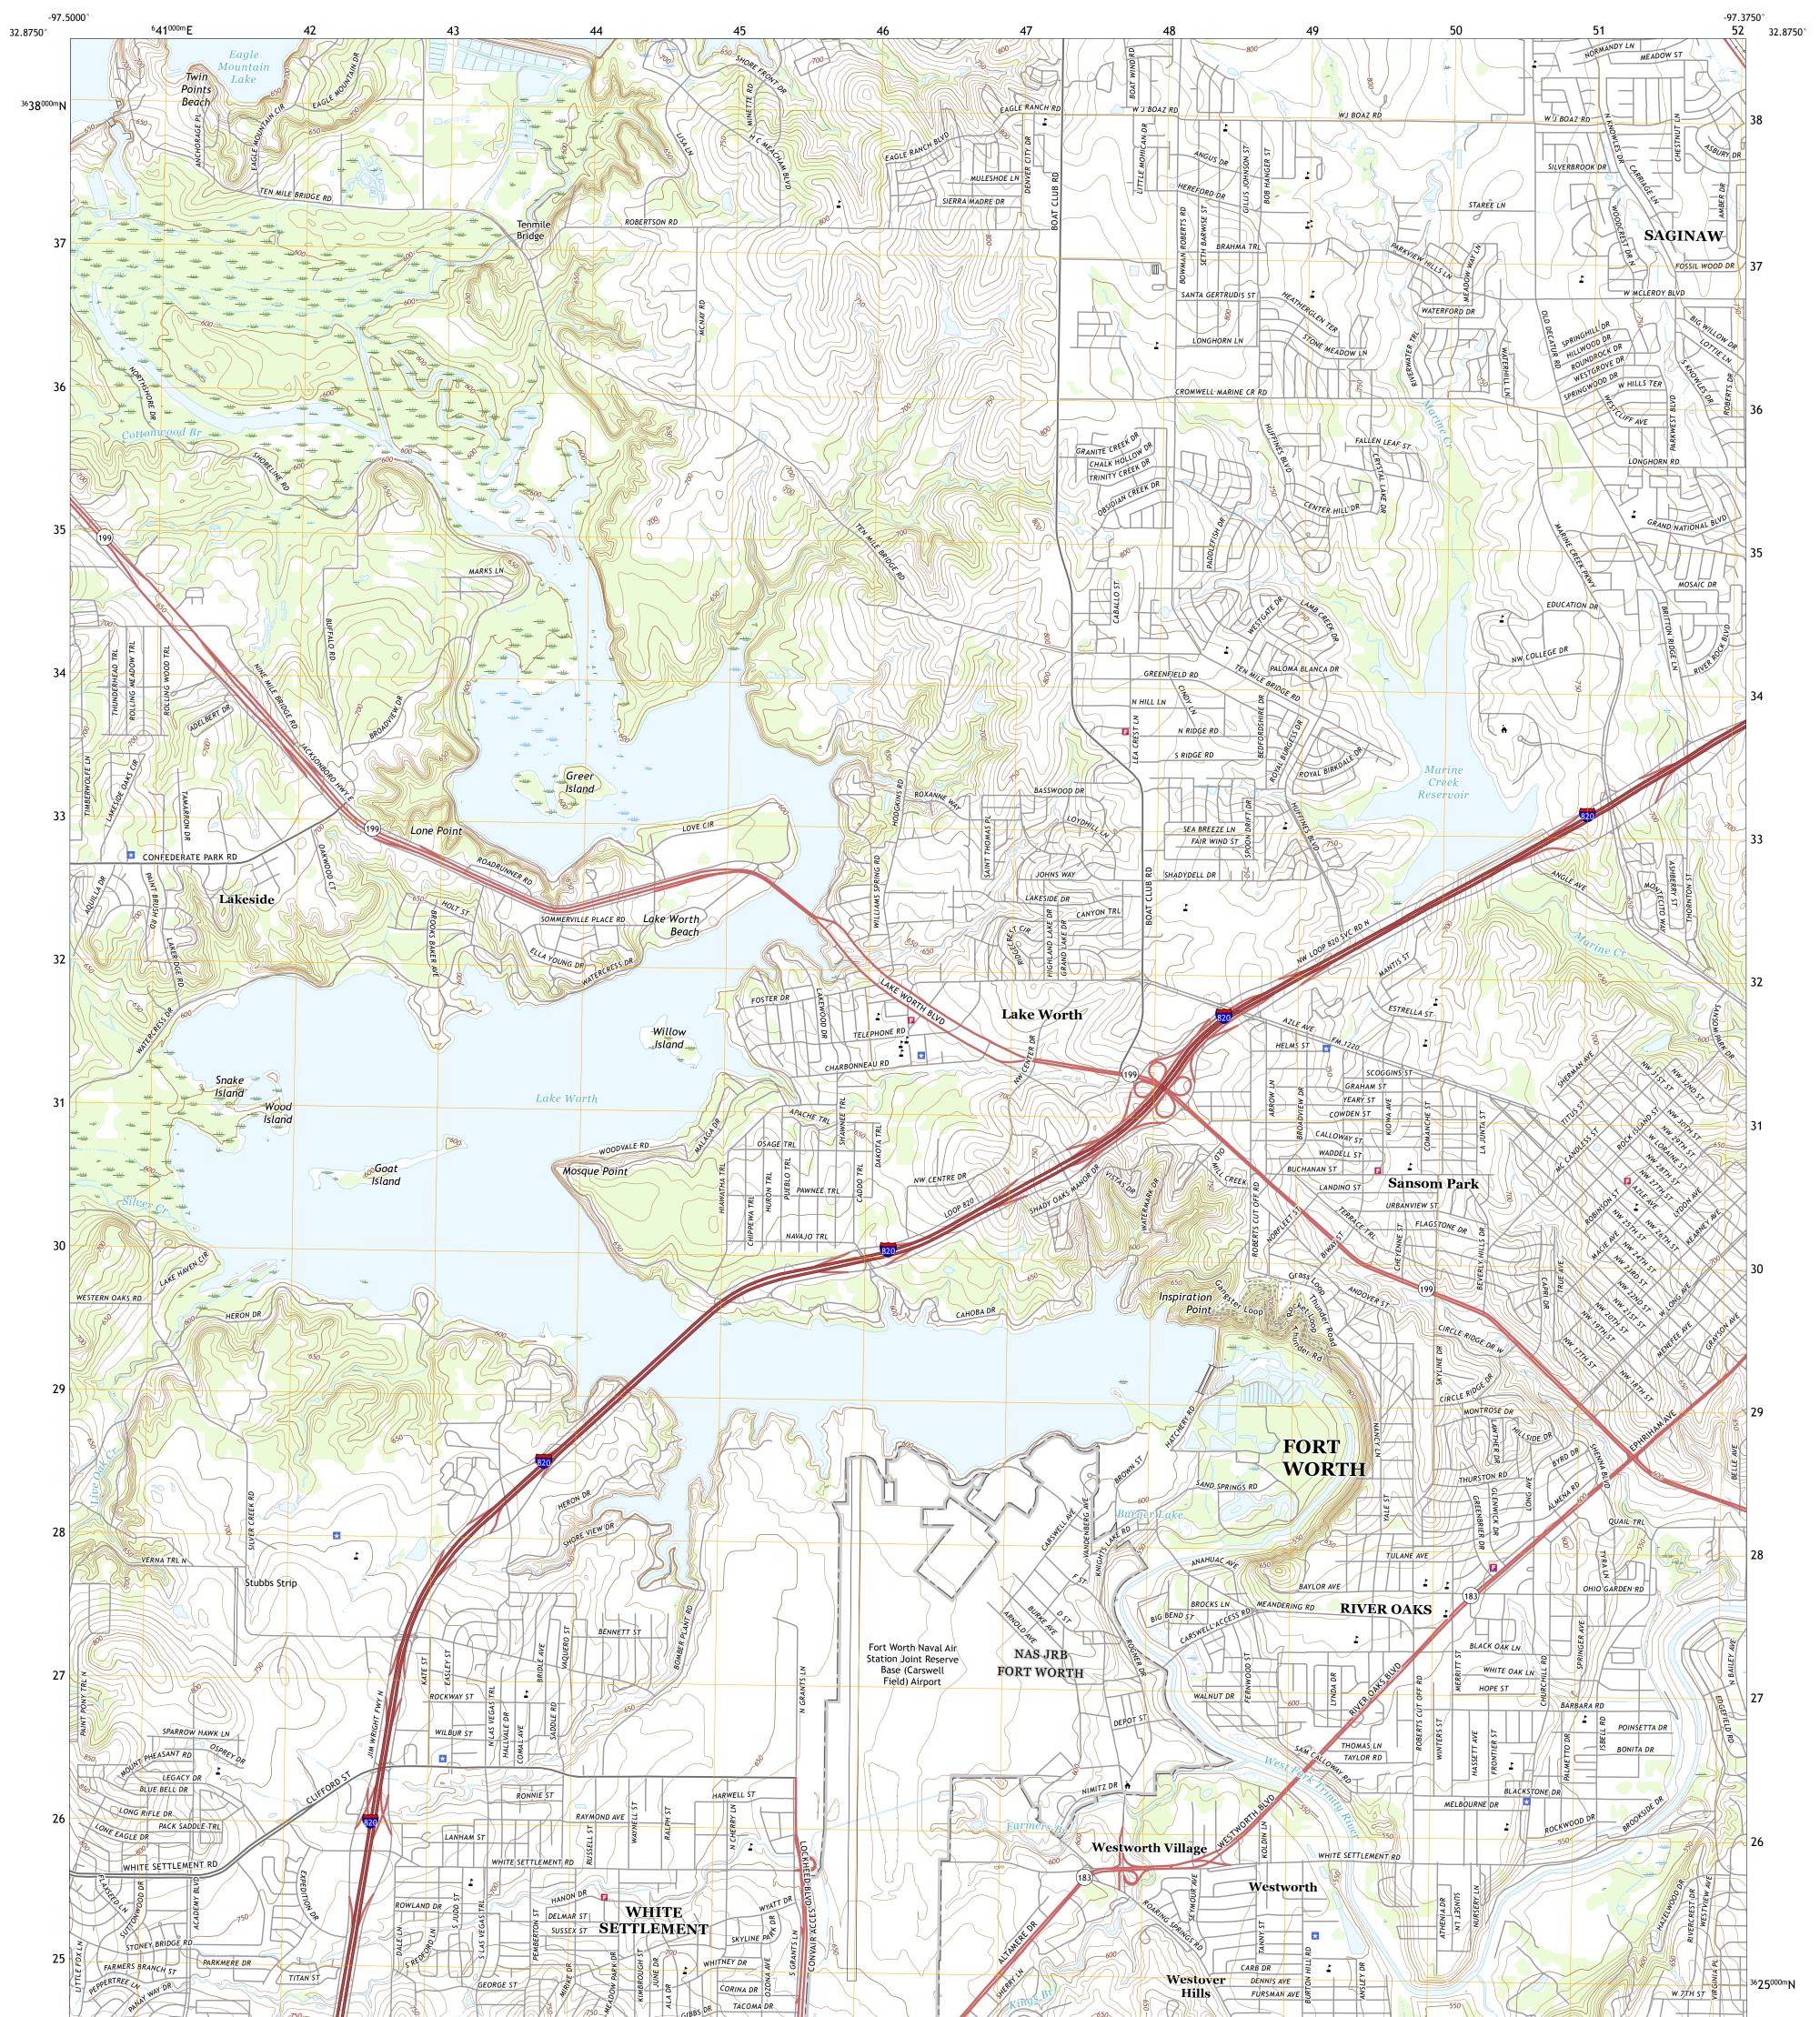

## U.S. DEPARTMENT OF THE INTERIOR U.S. GEOLOGICAL SURVEY

LAKE WORTH QUADRANGLE TEXAS - TARRANT COUNTY 7.5-MINUTE SERIES

Produced by the United States Geological Survey North American Datum of 1983 (NAD83) World Geodetic System of 1984 (WGS84). Projection and 1 000-meter grid:Universal Transverse Mercator, Zone 14S This map is not a legal document. Boundaries may be generalized for this map scale. Private lands within government reservations may not be shown. Obtain permission before entering private lands.

Imagery......NAIP, October 2016 - November 2016Roads......NAIP, October 2016 - November 2016Roads.......NationalHydrography......SolutionalHydrography......NationalHydrography......NationalBoundaries......NultipleSources;SeemetadataFWSNationalWetlandsInventory1981

## NSN. 7 6 4 3 0 1 6 3 9 6 9 3 0 NGA REF NO. US GS X 2 4 K 2 4 7 2 2