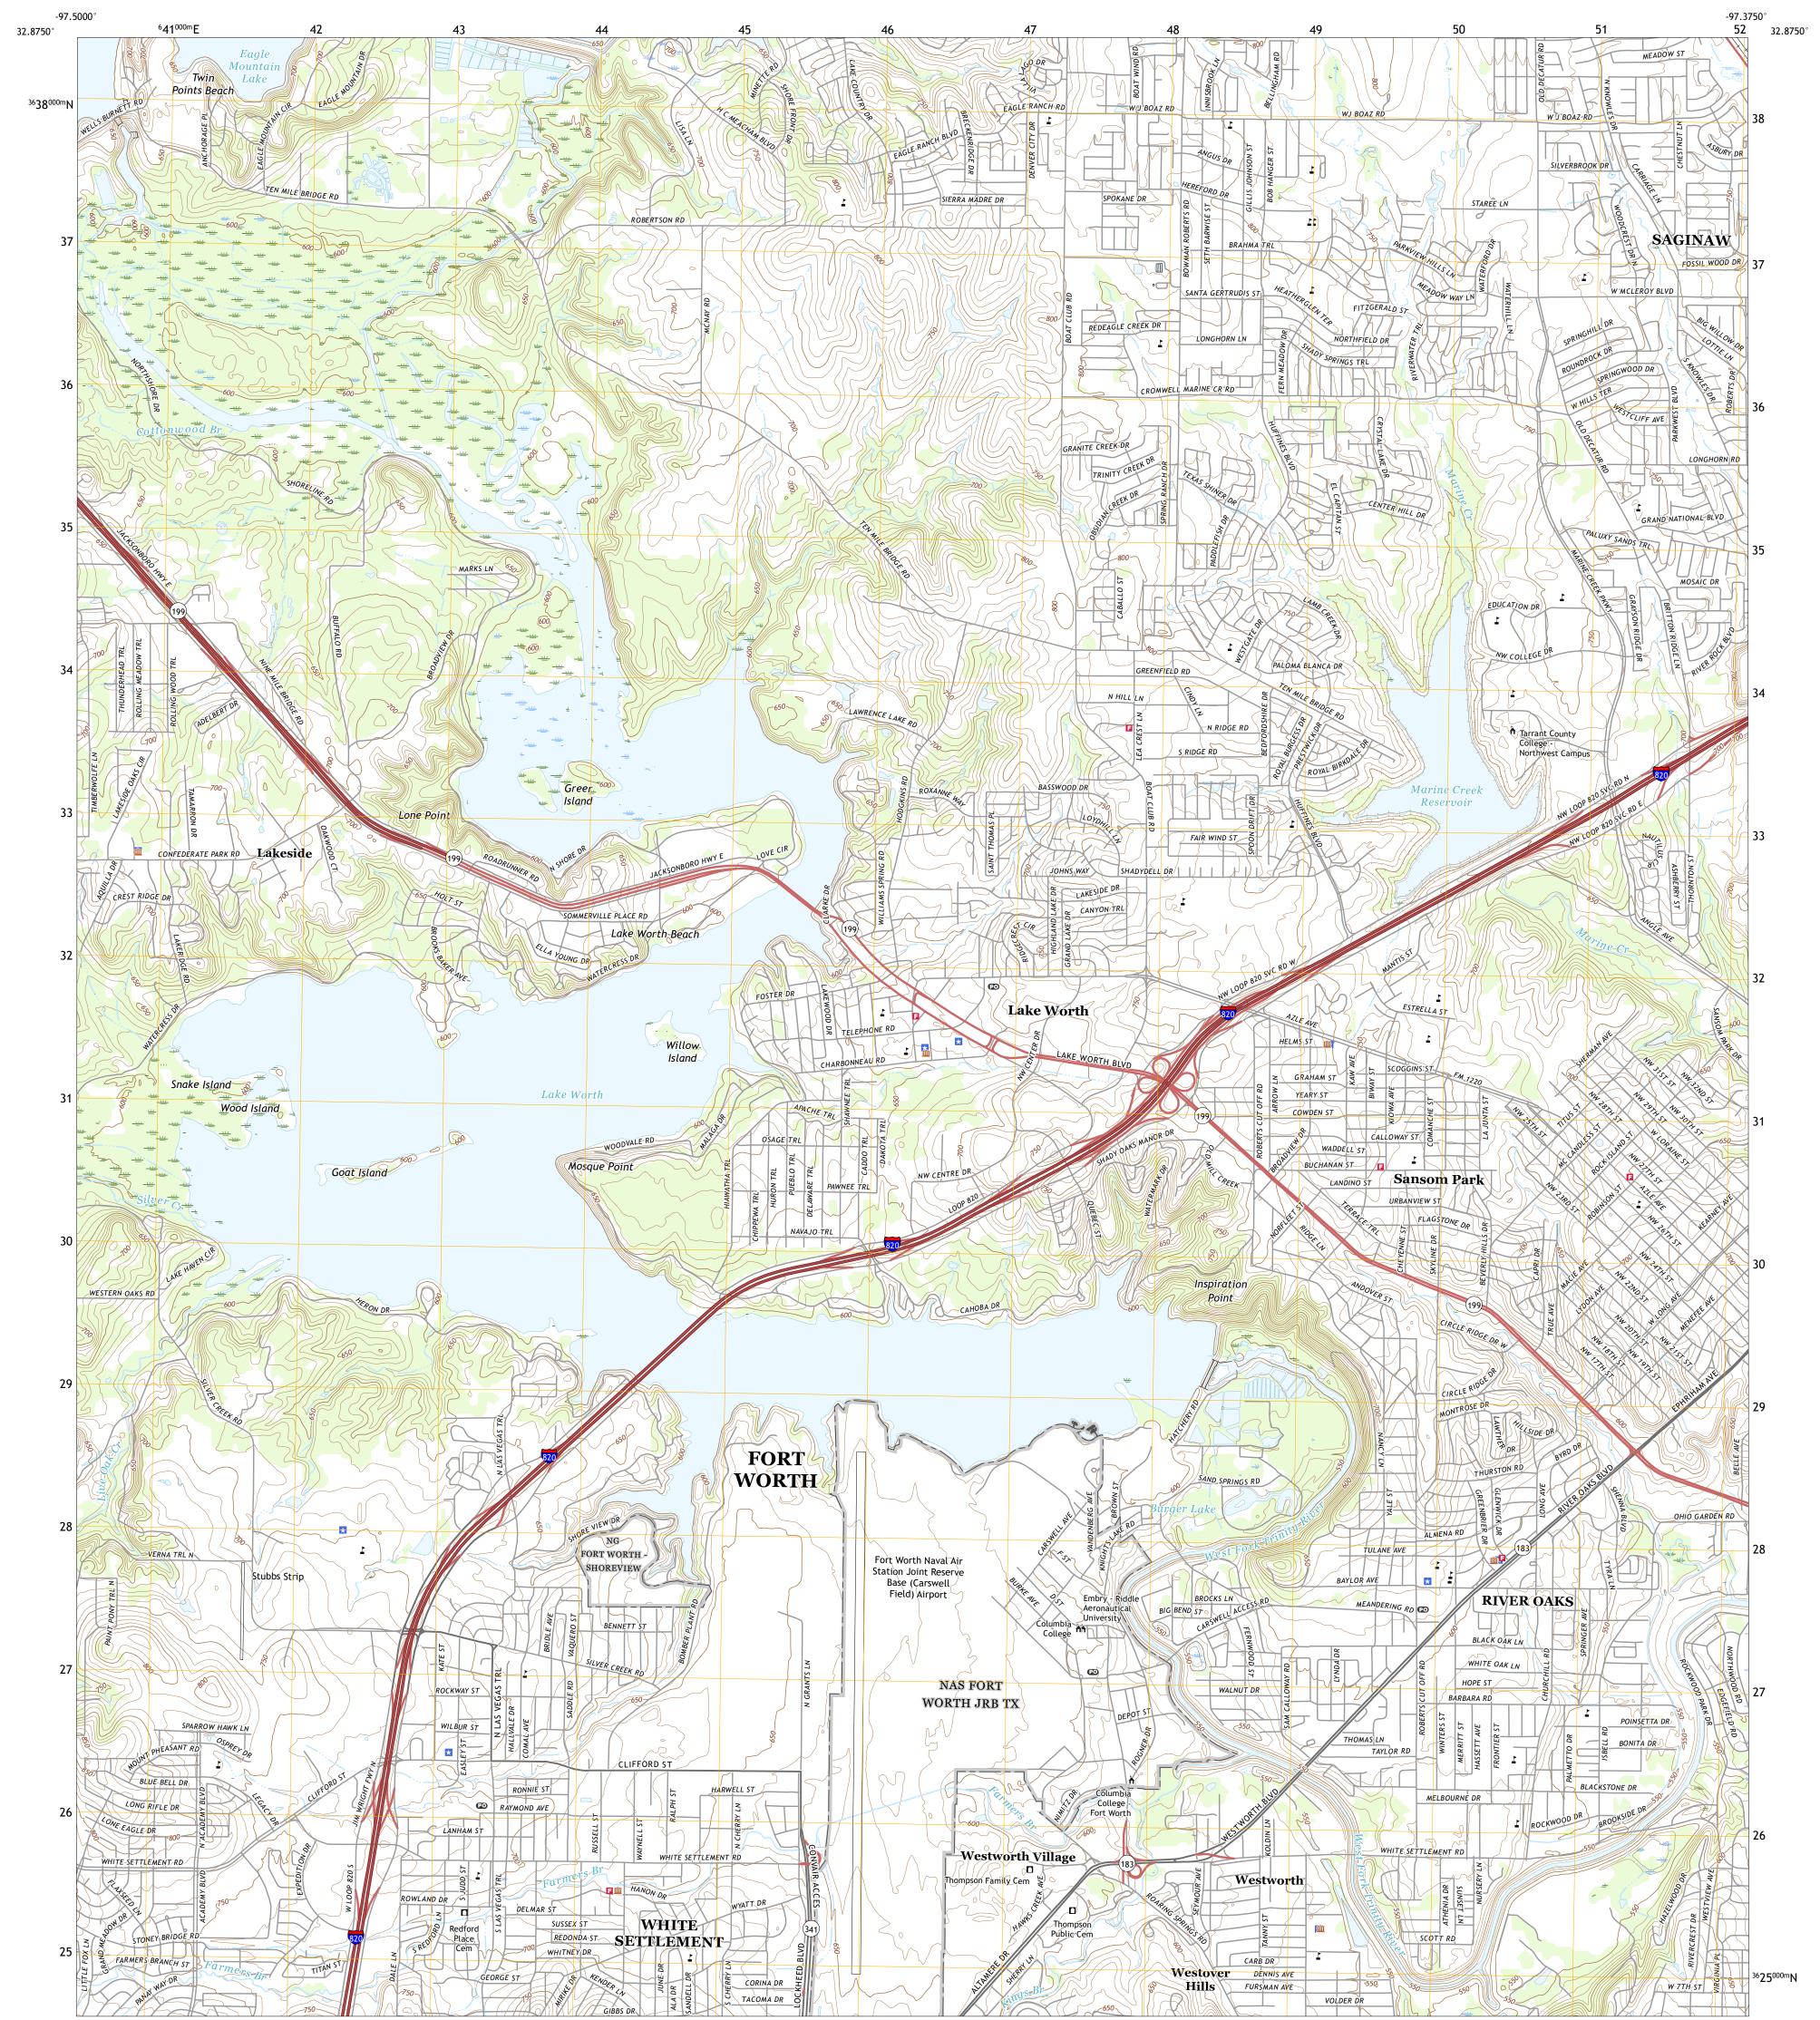

## U.S. DEPARTMENT OF THE INTERIOR U.S. GEOLOGICAL SURVEY

Produced by the United States Geological Survey North American Datum of 1983 (NAD83) World Geodetic System of 1984 (WGS84). Projection and 1 000-meter grid: Universal Transverse Mercator, Zone 14S This map is not a legal document. Boundaries may be generalized for this map scale. Private lands within government reservations may not be shown. Obtain permission before entering private lands.

Imagery... Roads..... ...NAIP, October 2016 - November 2016 Names.... .....National Hydrography Dataset, 2000 - 2018 .....National Elevation Dataset, 2021 ....Multiple sources; see metadata file 2019 - 2021 Hydrography..... Contours.. Boundaries... ..FWS National Wetlands Inventory Not Available Wetlands...