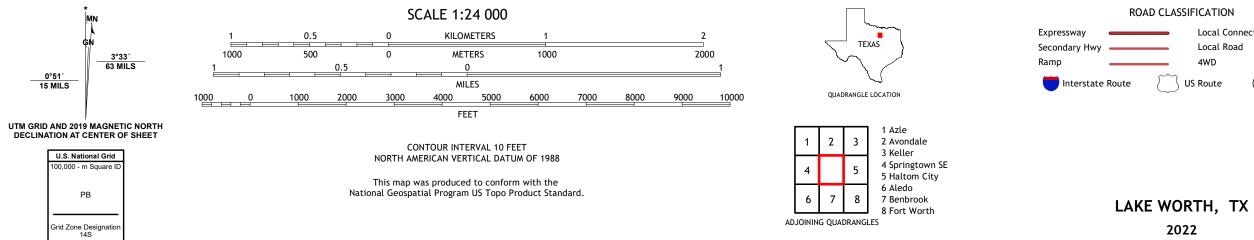

## U.S. DEPARTMENT OF THE INTERIOR U.S. GEOLOGICAL SURVEY

Produced by the United States Geological Survey North American Datum of 1983 (NAD83) World Geodetic System of 1984 (WGS84). Projection and 1 000-meter grid: Universal Transverse Mercator, Zone 14S This map is not a legal document. Boundaries may be generalized for this map scale. Private lands within government reservations may not be shown. Obtain permission before entering private lands.

Imagery... Roads..... ...NAIP, October 2016 - November 2016 Names.... .....National Hydrography Dataset, 2000 - 2018 .....National Elevation Dataset, 2021 ....Multiple sources; see metadata file 2019 - 2021 Hydrography..... Contours.. Boundaries... ..FWS National Wetlands Inventory Not Available Wetlands...