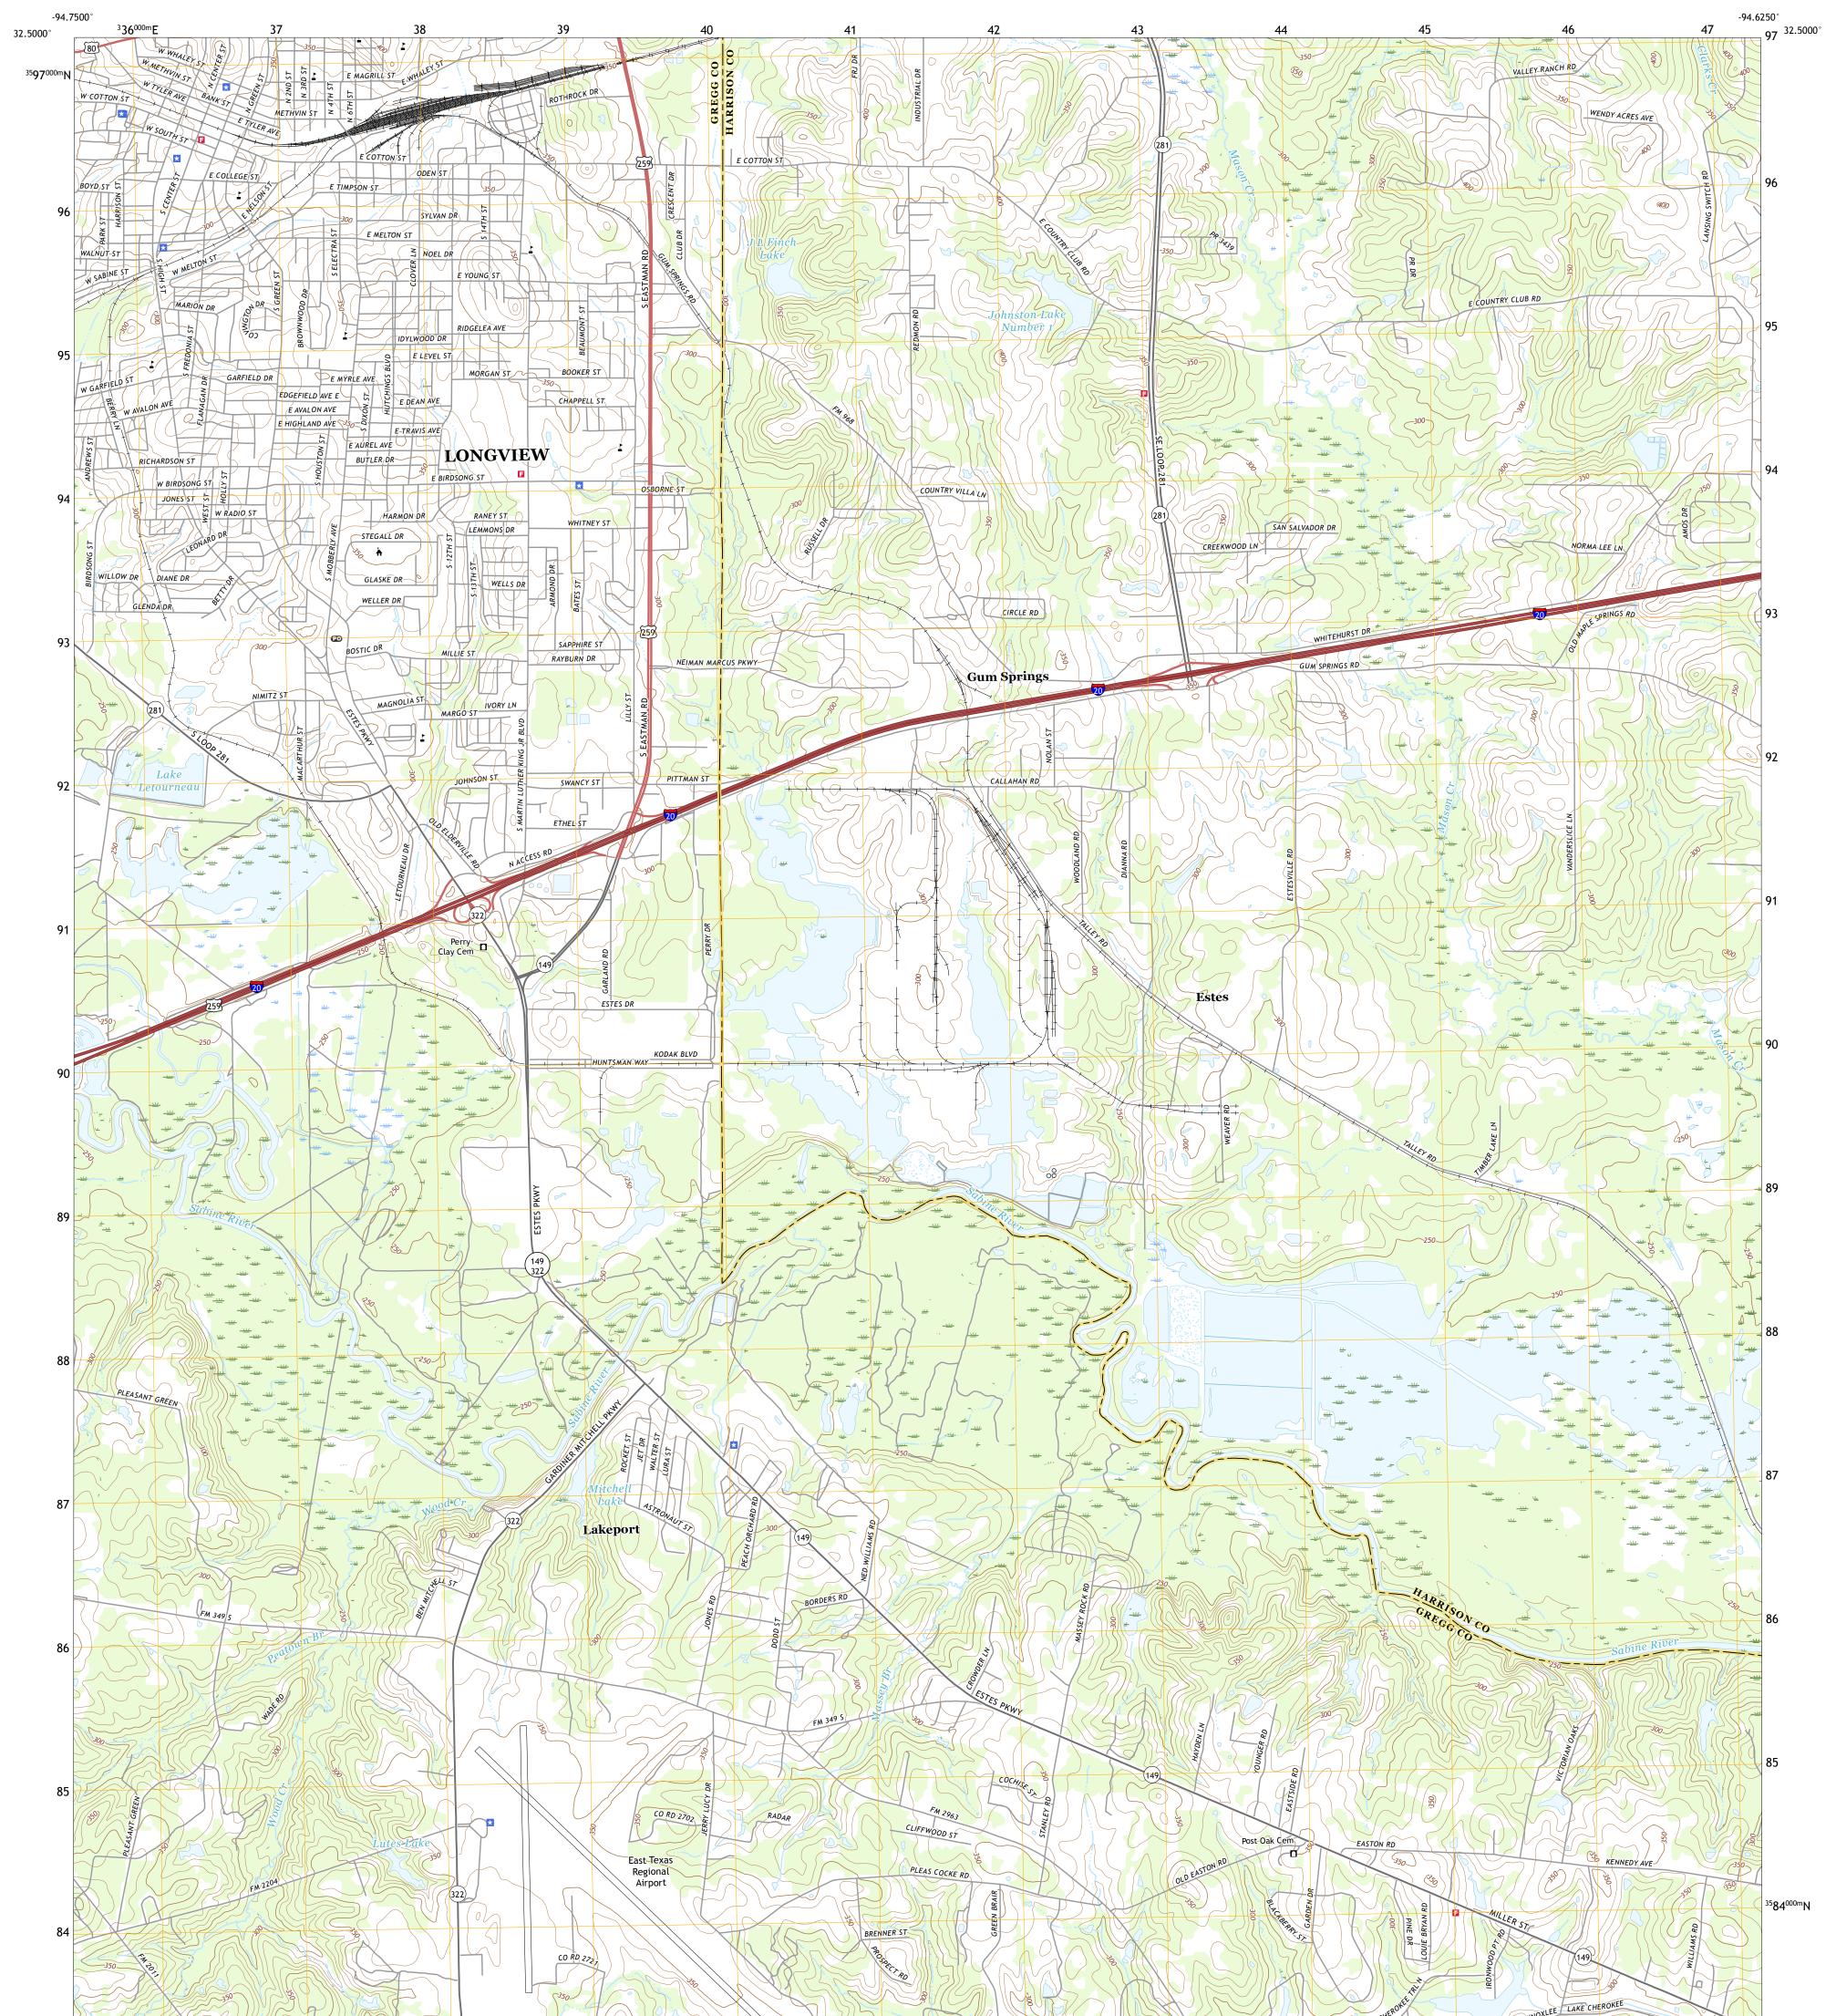

## U.S. DEPARTMENT OF THE INTERIOR U.S. GEOLOGICAL SURVEY

LAKEPORT QUADRANGLE TEXAS 7.5-MINUTE SERIES

Produced by the United States Geological Survey North American Datum of 1983 (NAD83) World Geodetic System of 1984 (WGS84). Projection and 1 000-meter grid:Universal Transverse Mercator, Zone 15S This map is not a legal document. Boundaries may be generalized for this map scale. Private lands within government reservations may not be shown. Obtain permission before entering private lands.

......NAIP, September 2016 - November 2016 U.S. Census Bureau, 2015 - 2018 ......GNIS, 1979 - 2018 Imagery... Roads..... Names.... .....National Hydrography Dataset, 2004 -.....National Elevation Dataset, ....Multiple sources; see metadata file 2016 -Hydrography..... 2017 2004 2017 Contours.. Boundaries... Wetlands Inventory 1980 - 2002 ..FWS National Wetlands...