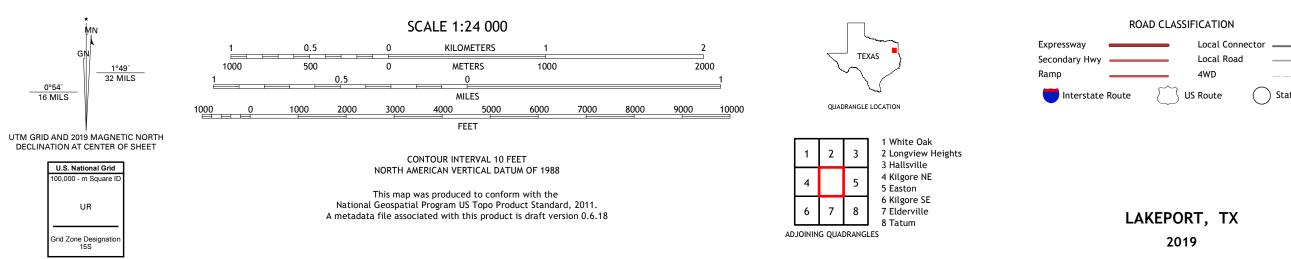

## U.S. DEPARTMENT OF THE INTERIOR U.S. GEOLOGICAL SURVEY

LAKEPORT QUADRANGLE TEXAS 7.5-MINUTE SERIES

Produced by the United States Geological Survey North American Datum of 1983 (NAD83) World Geodetic System of 1984 (WGS84). Projection and 1 000-meter grid:Universal Transverse Mercator, Zone 15S This map is not a legal document. Boundaries may be generalized for this map scale. Private lands within government reservations may not be shown. Obtain permission before entering private lands.

NSN. 7643016396931 NGA REF NO. US GS X 24 K 24 7 35

State Route