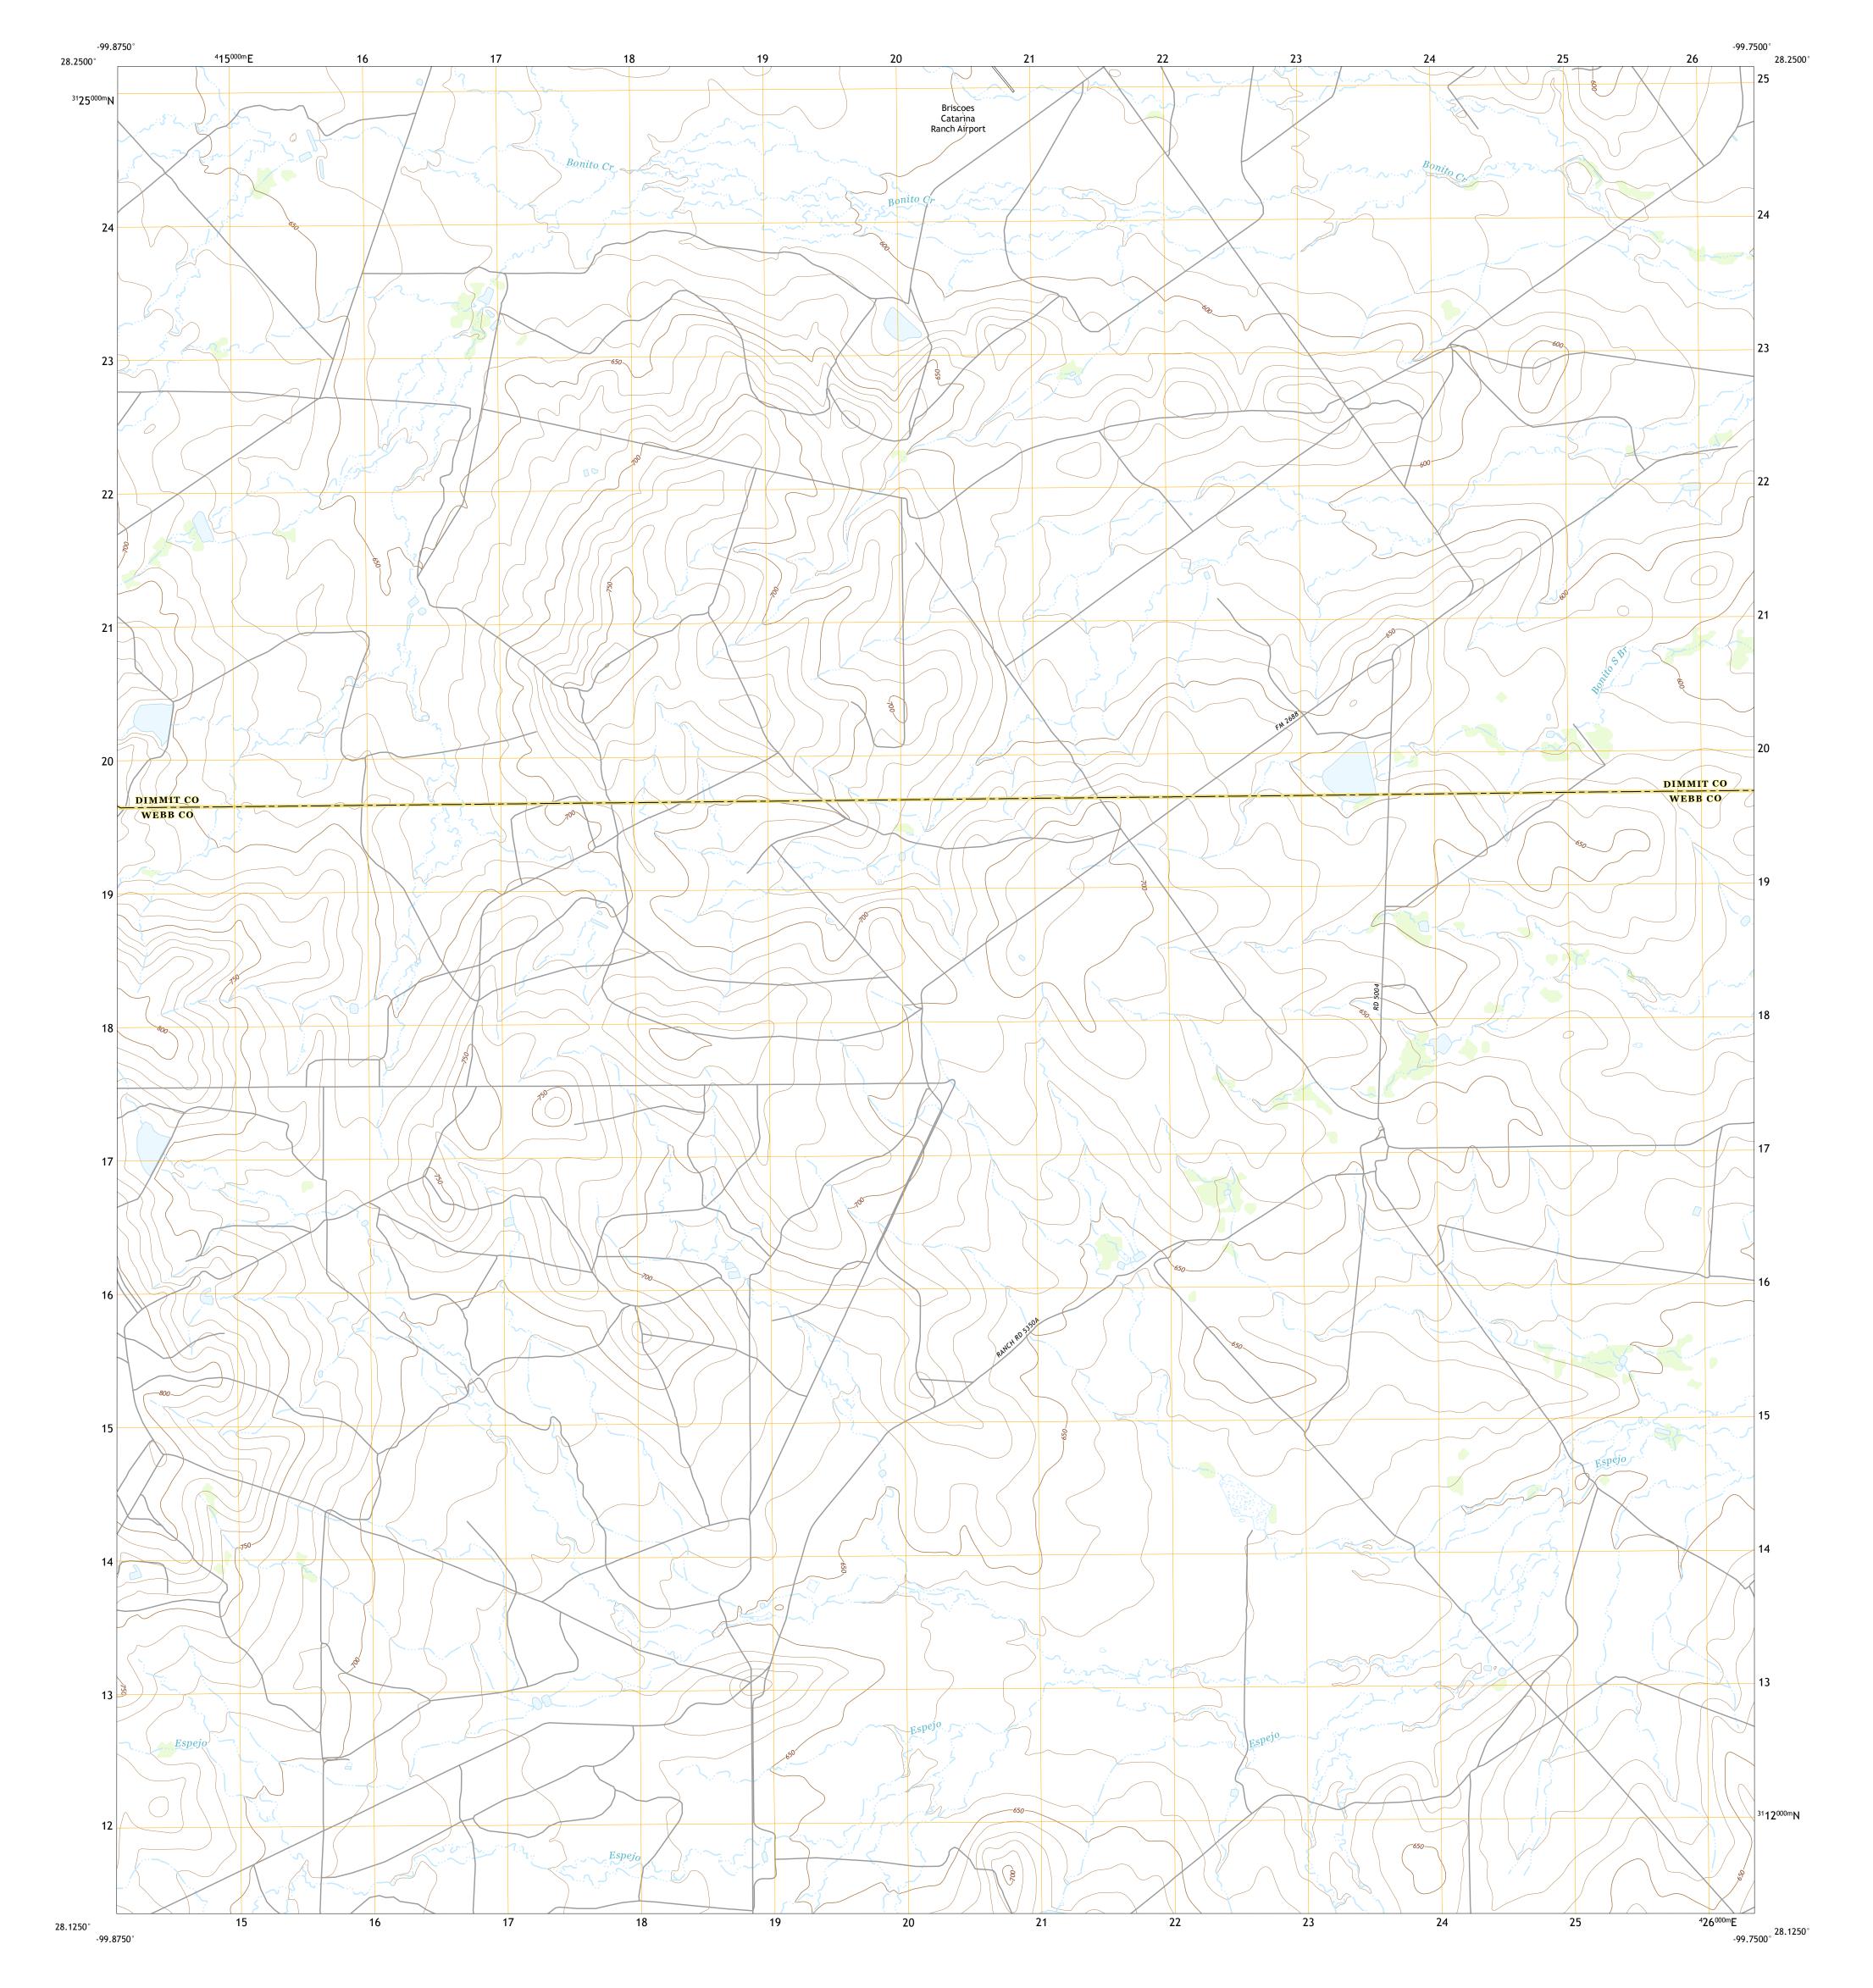

## U.S. DEPARTMENT OF THE INTERIOR U.S. GEOLOGICAL SURVEY

Produced by the United States Geological Survey North American Datum of 1983 (NAD83) World Geodetic System of 1984 (WGS84). Projection and 1 000-meter grid:Universal Transverse Mercator, Zone 14R This map is not a legal document. Boundaries may be generalized for this map scale. Private lands within government reservations may not be shown. Obtain permission before entering private lands.

 Imagery......NAIP, November 2016 - December 2016

 Roads.......U.S.
 Census
 Bureau, 2015

 Names.......GNIS, 2000

 Hydrography......National
 Hydrography Dataset, 2002 - 2018

 Contours.....National
 Elevation
 Dataset, 2004

 Boundaries.......FWS
 National
 Wetlands
 Inventory

 Not
 Available