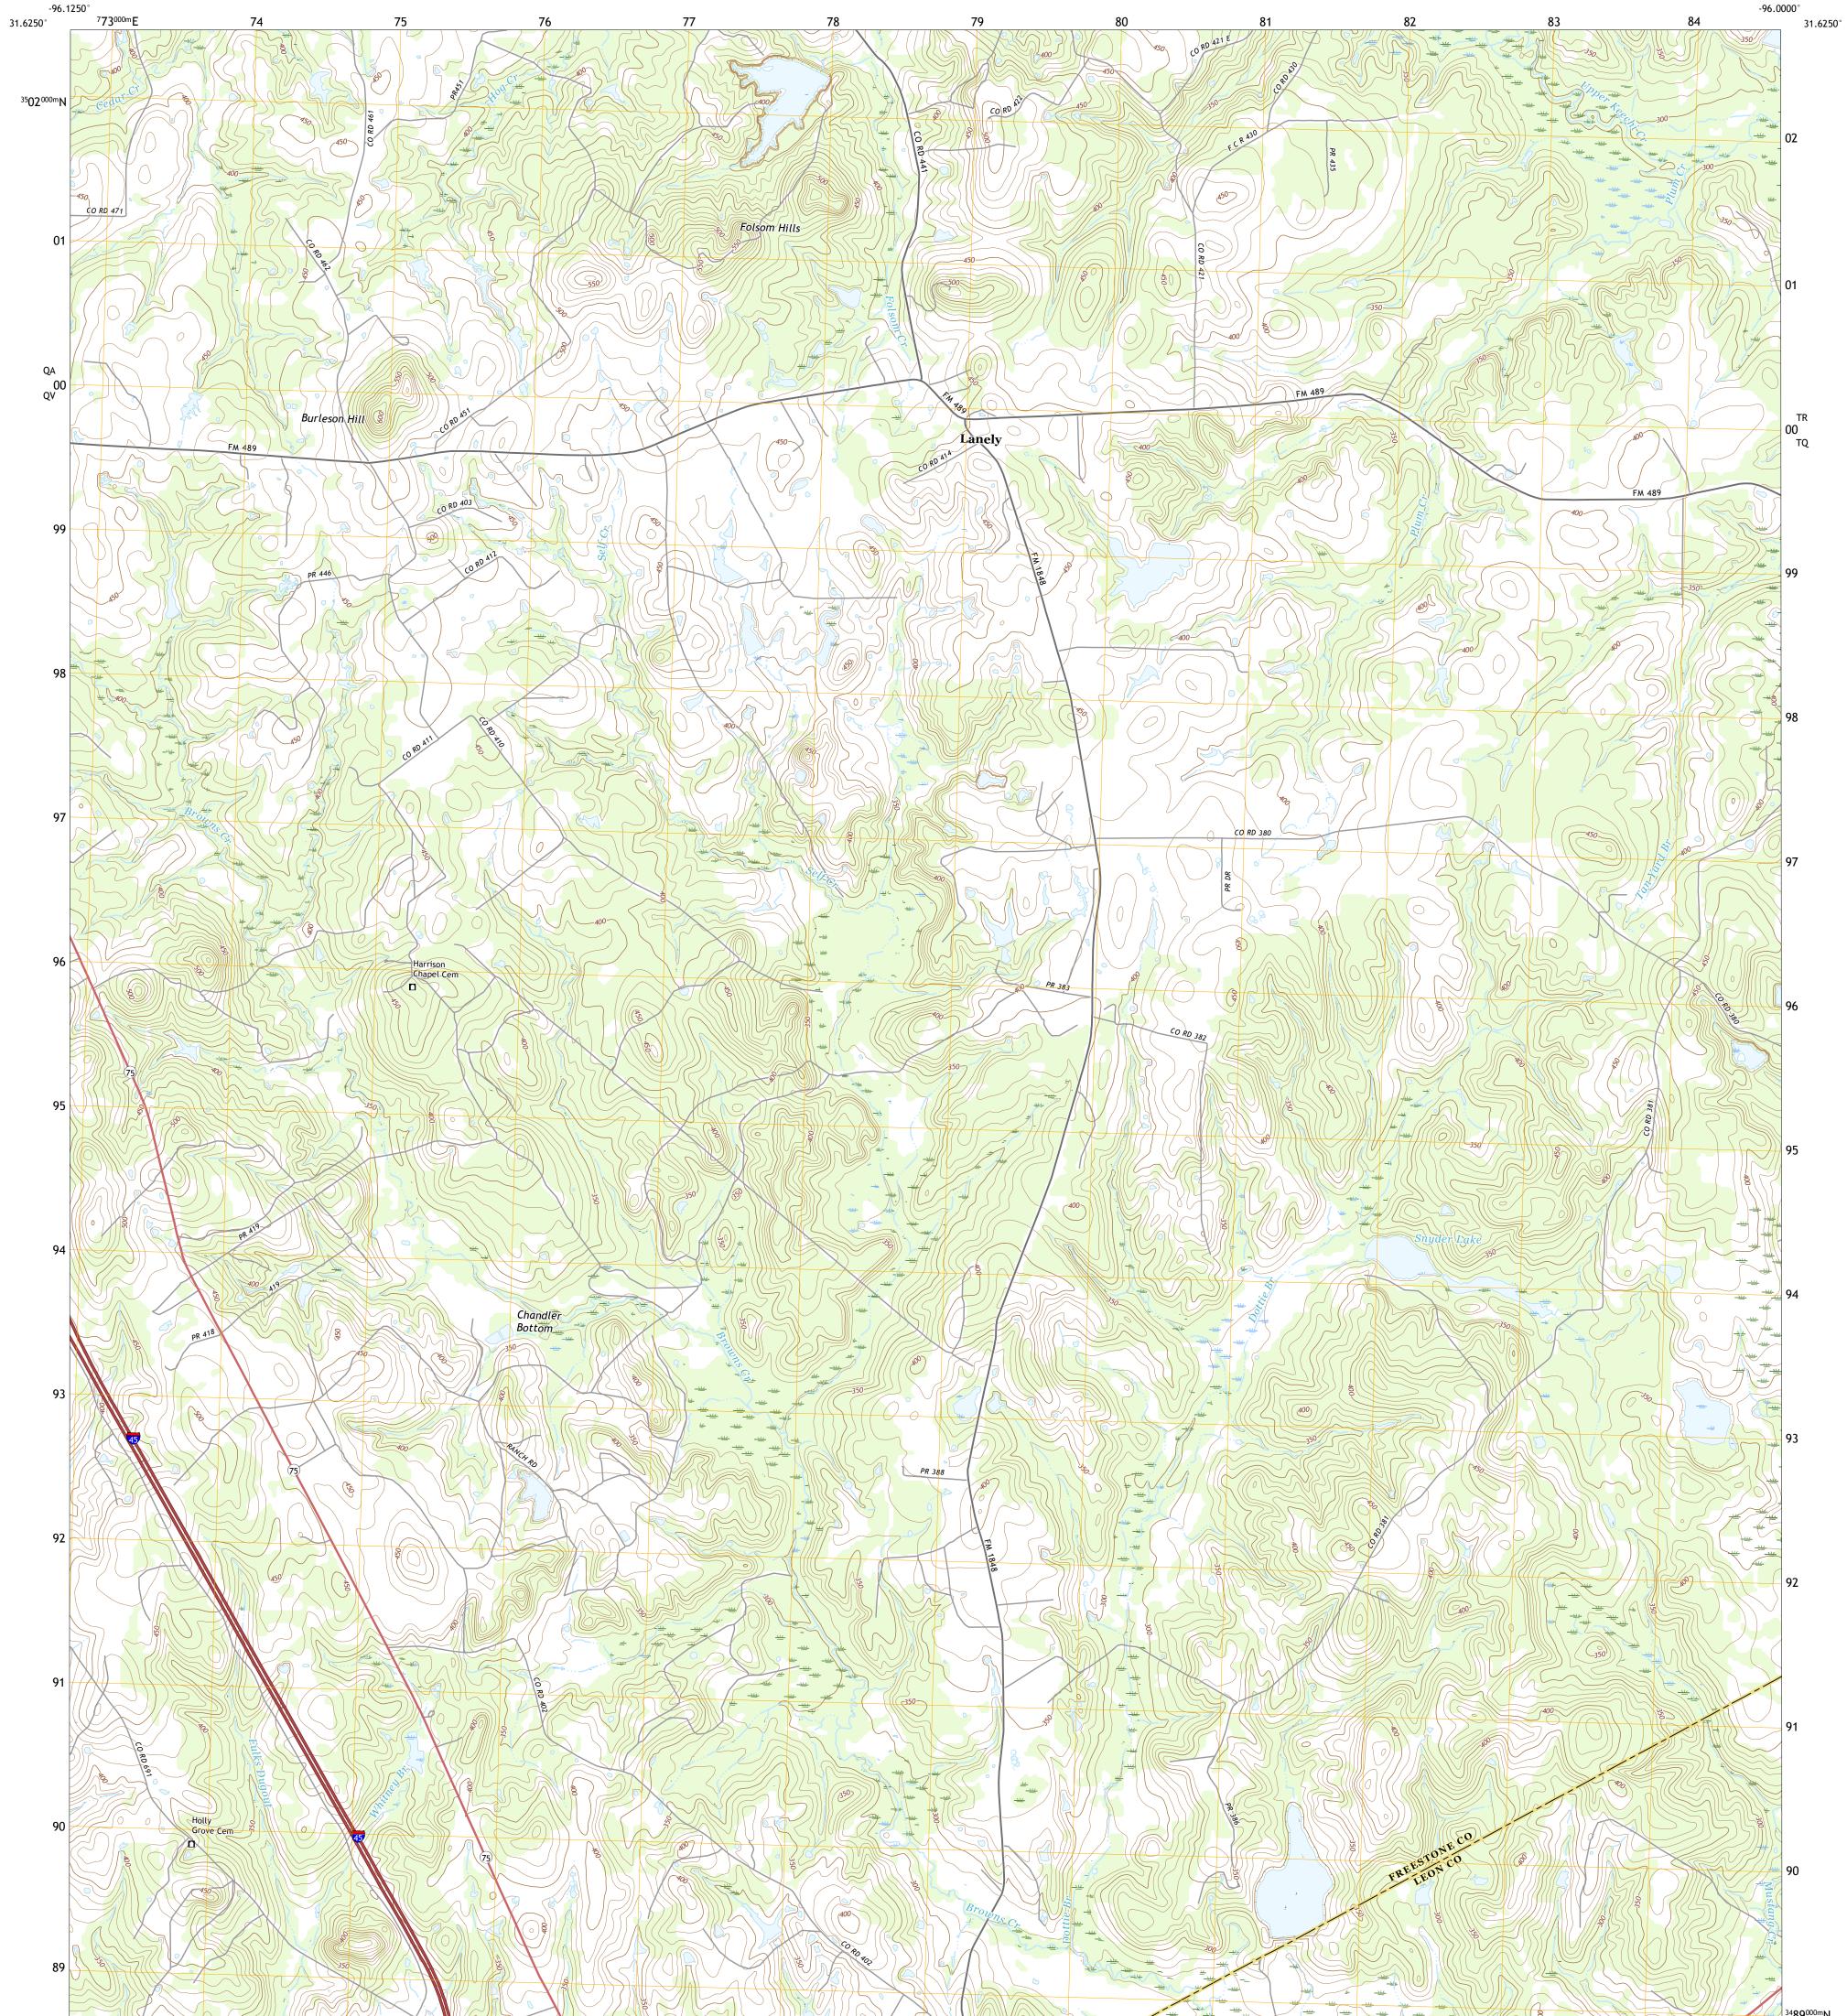

## U.S. DEPARTMENT OF THE INTERIOR U.S. GEOLOGICAL SURVEY

LANELY QUADRANGLE TEXAS 7.5-MINUTE SERIES

Produced by the United States Geological Survey North American Datum of 1983 (NAD83) World Geodetic System of 1984 (WGS84). Projection and 1 000-meter grid:Universal Transverse Mercator, Zone 14R This map is not a legal document. Boundaries may be generalized for this map scale. Private lands within government reservations may not be shown. Obtain permission before entering private lands.