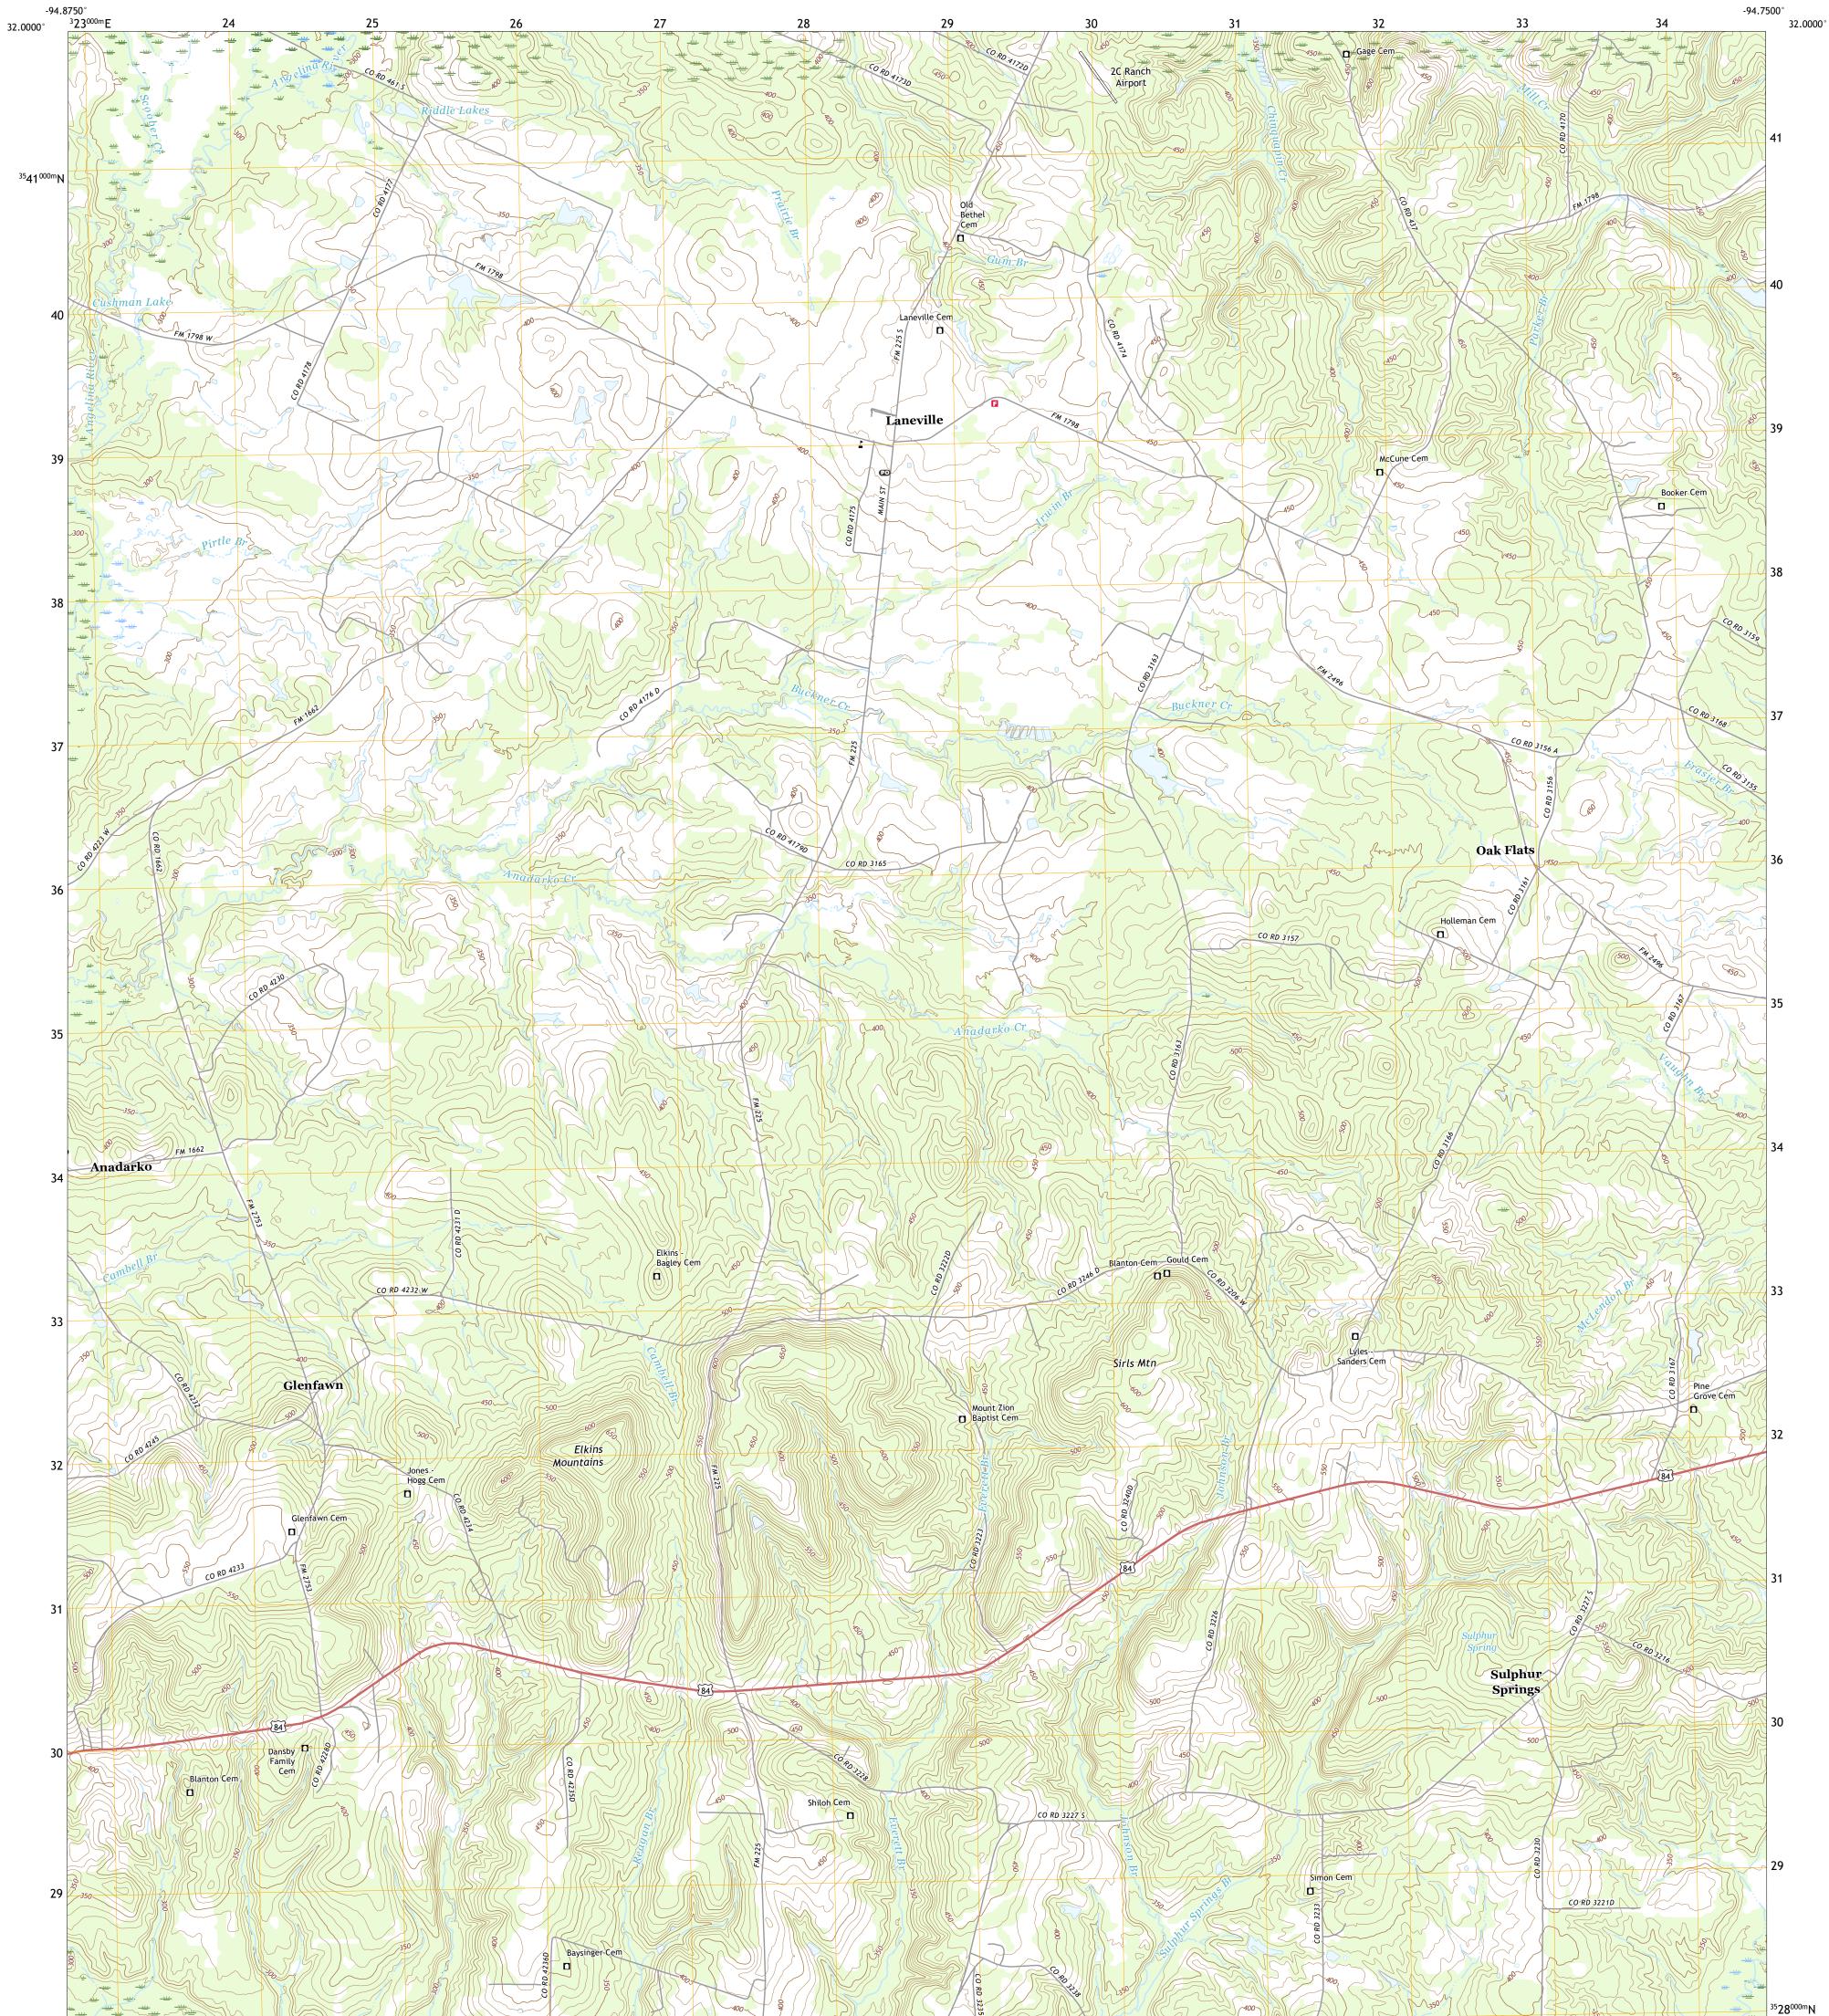

## U.S. DEPARTMENT OF THE INTERIOR U.S. GEOLOGICAL SURVEY

LANEVILLE QUADRANGLE TEXAS - RUSK COUNTY 7.5-MINUTE SERIES

Produced by the United States Geological Survey North American Datum of 1983 (NAD83) World Geodetic System of 1984 (WGS84). Projection and 1 000-meter grid:Universal Transverse Mercator, Zone 15R This map is not a legal document. Boundaries may be generalized for this map scale. Private lands within government reservations may not be shown. Obtain permission before entering private lands.