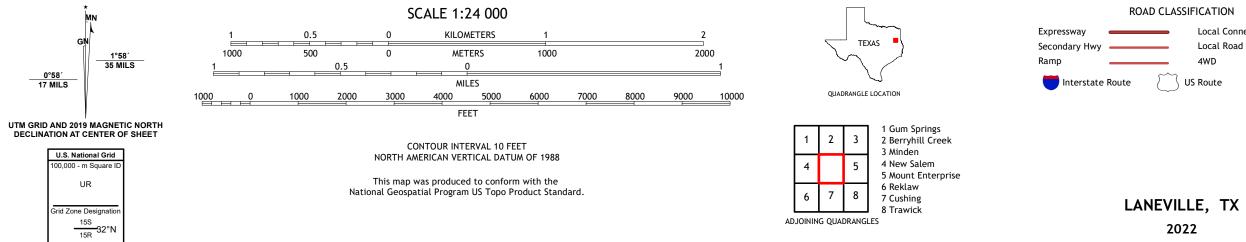

## U.S. DEPARTMENT OF THE INTERIOR U.S. GEOLOGICAL SURVEY

LANEVILLE QUADRANGLE TEXAS - RUSK COUNTY 7.5-MINUTE SERIES

Produced by the United States Geological Survey North American Datum of 1983 (NAD83) World Geodetic System of 1984 (WGS84). Projection and 1 000-meter grid:Universal Transverse Mercator, Zone 15R This map is not a legal document. Boundaries may be generalized for this map scale. Private lands within government reservations may not be shown. Obtain permission before entering private lands.