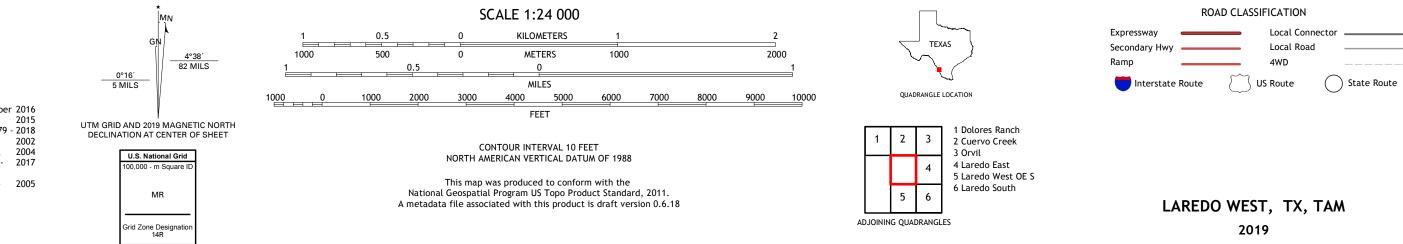

## U.S. DEPARTMENT OF THE INTERIOR U.S. GEOLOGICAL SURVEY

Produced by the United States Geological Survey North American Datum of 1983 (NAD83) World Geodetic System of 1984 (WGS84). Projection and 1 000-meter grid:Universal Transverse Mercator, Zone 14R This map is not a legal document. Boundaries may be generalized for this map scale. Private lands within government reservations may not be shown. Obtain permission before entering private lands.

Imagery......NAIP, July 2016 - December 2016Roads......NAIP, July 2016 - December 2016Roads......NationalHydrography.....NationalHydrography.....NationalHydrography.....NationalHydrography.....NationalBoundaries.....MultipleSources; seeMetlands......FWSNationalWetlandsInventory1983 -2005