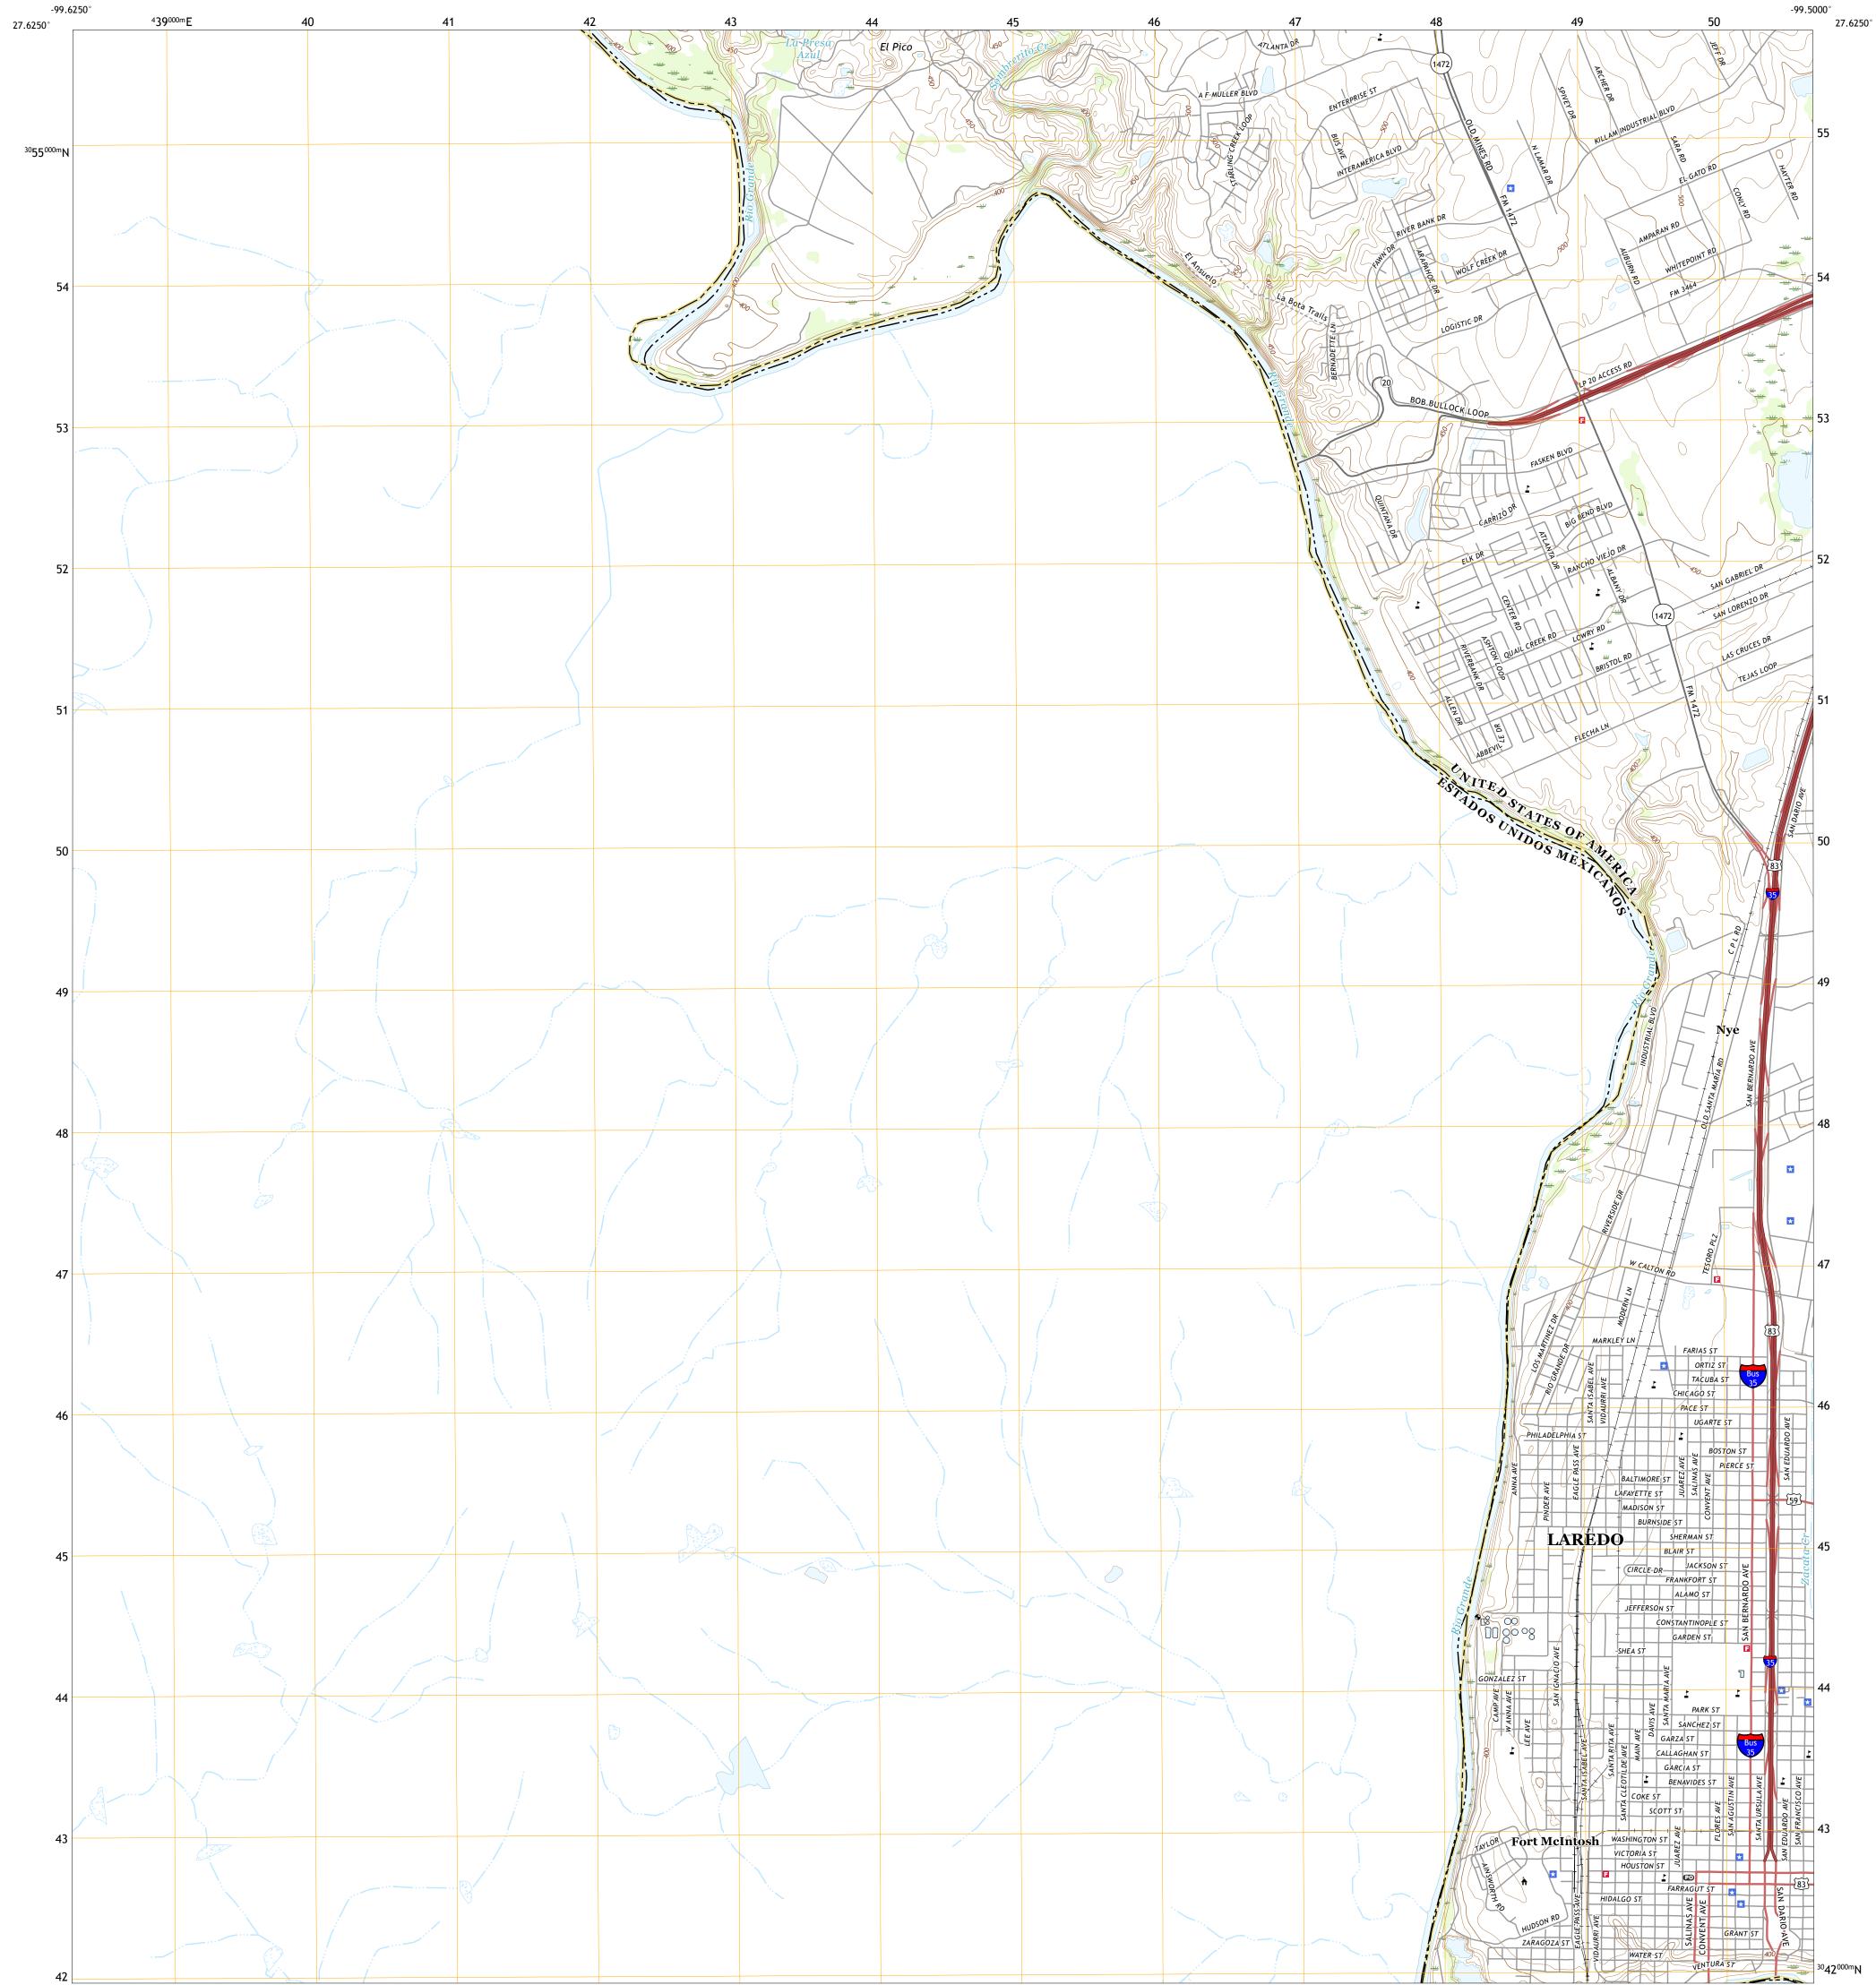

## U.S. DEPARTMENT OF THE INTERIOR U.S. GEOLOGICAL SURVEY

Produced by the United States Geological Survey North American Datum of 1983 (NAD83) World Geodetic System of 1984 (WGS84). Projection and 1 000-meter grid:Universal Transverse Mercator, Zone 14R This map is not a legal document. Boundaries may be generalized for this map scale. Private lands within government reservations may not be shown. Obtain permission before entering private lands.

Imagery......NAIP, July 2016 - December 2016Roads......NAIP, July 2016 - December 2016Roads......NationalHydrography.....NationalHydrography.....NationalHydrography.....NationalHydrography.....NationalBoundaries.....MultipleSources; seeMetlands......FWSNationalWetlandsInventory1983 -2005