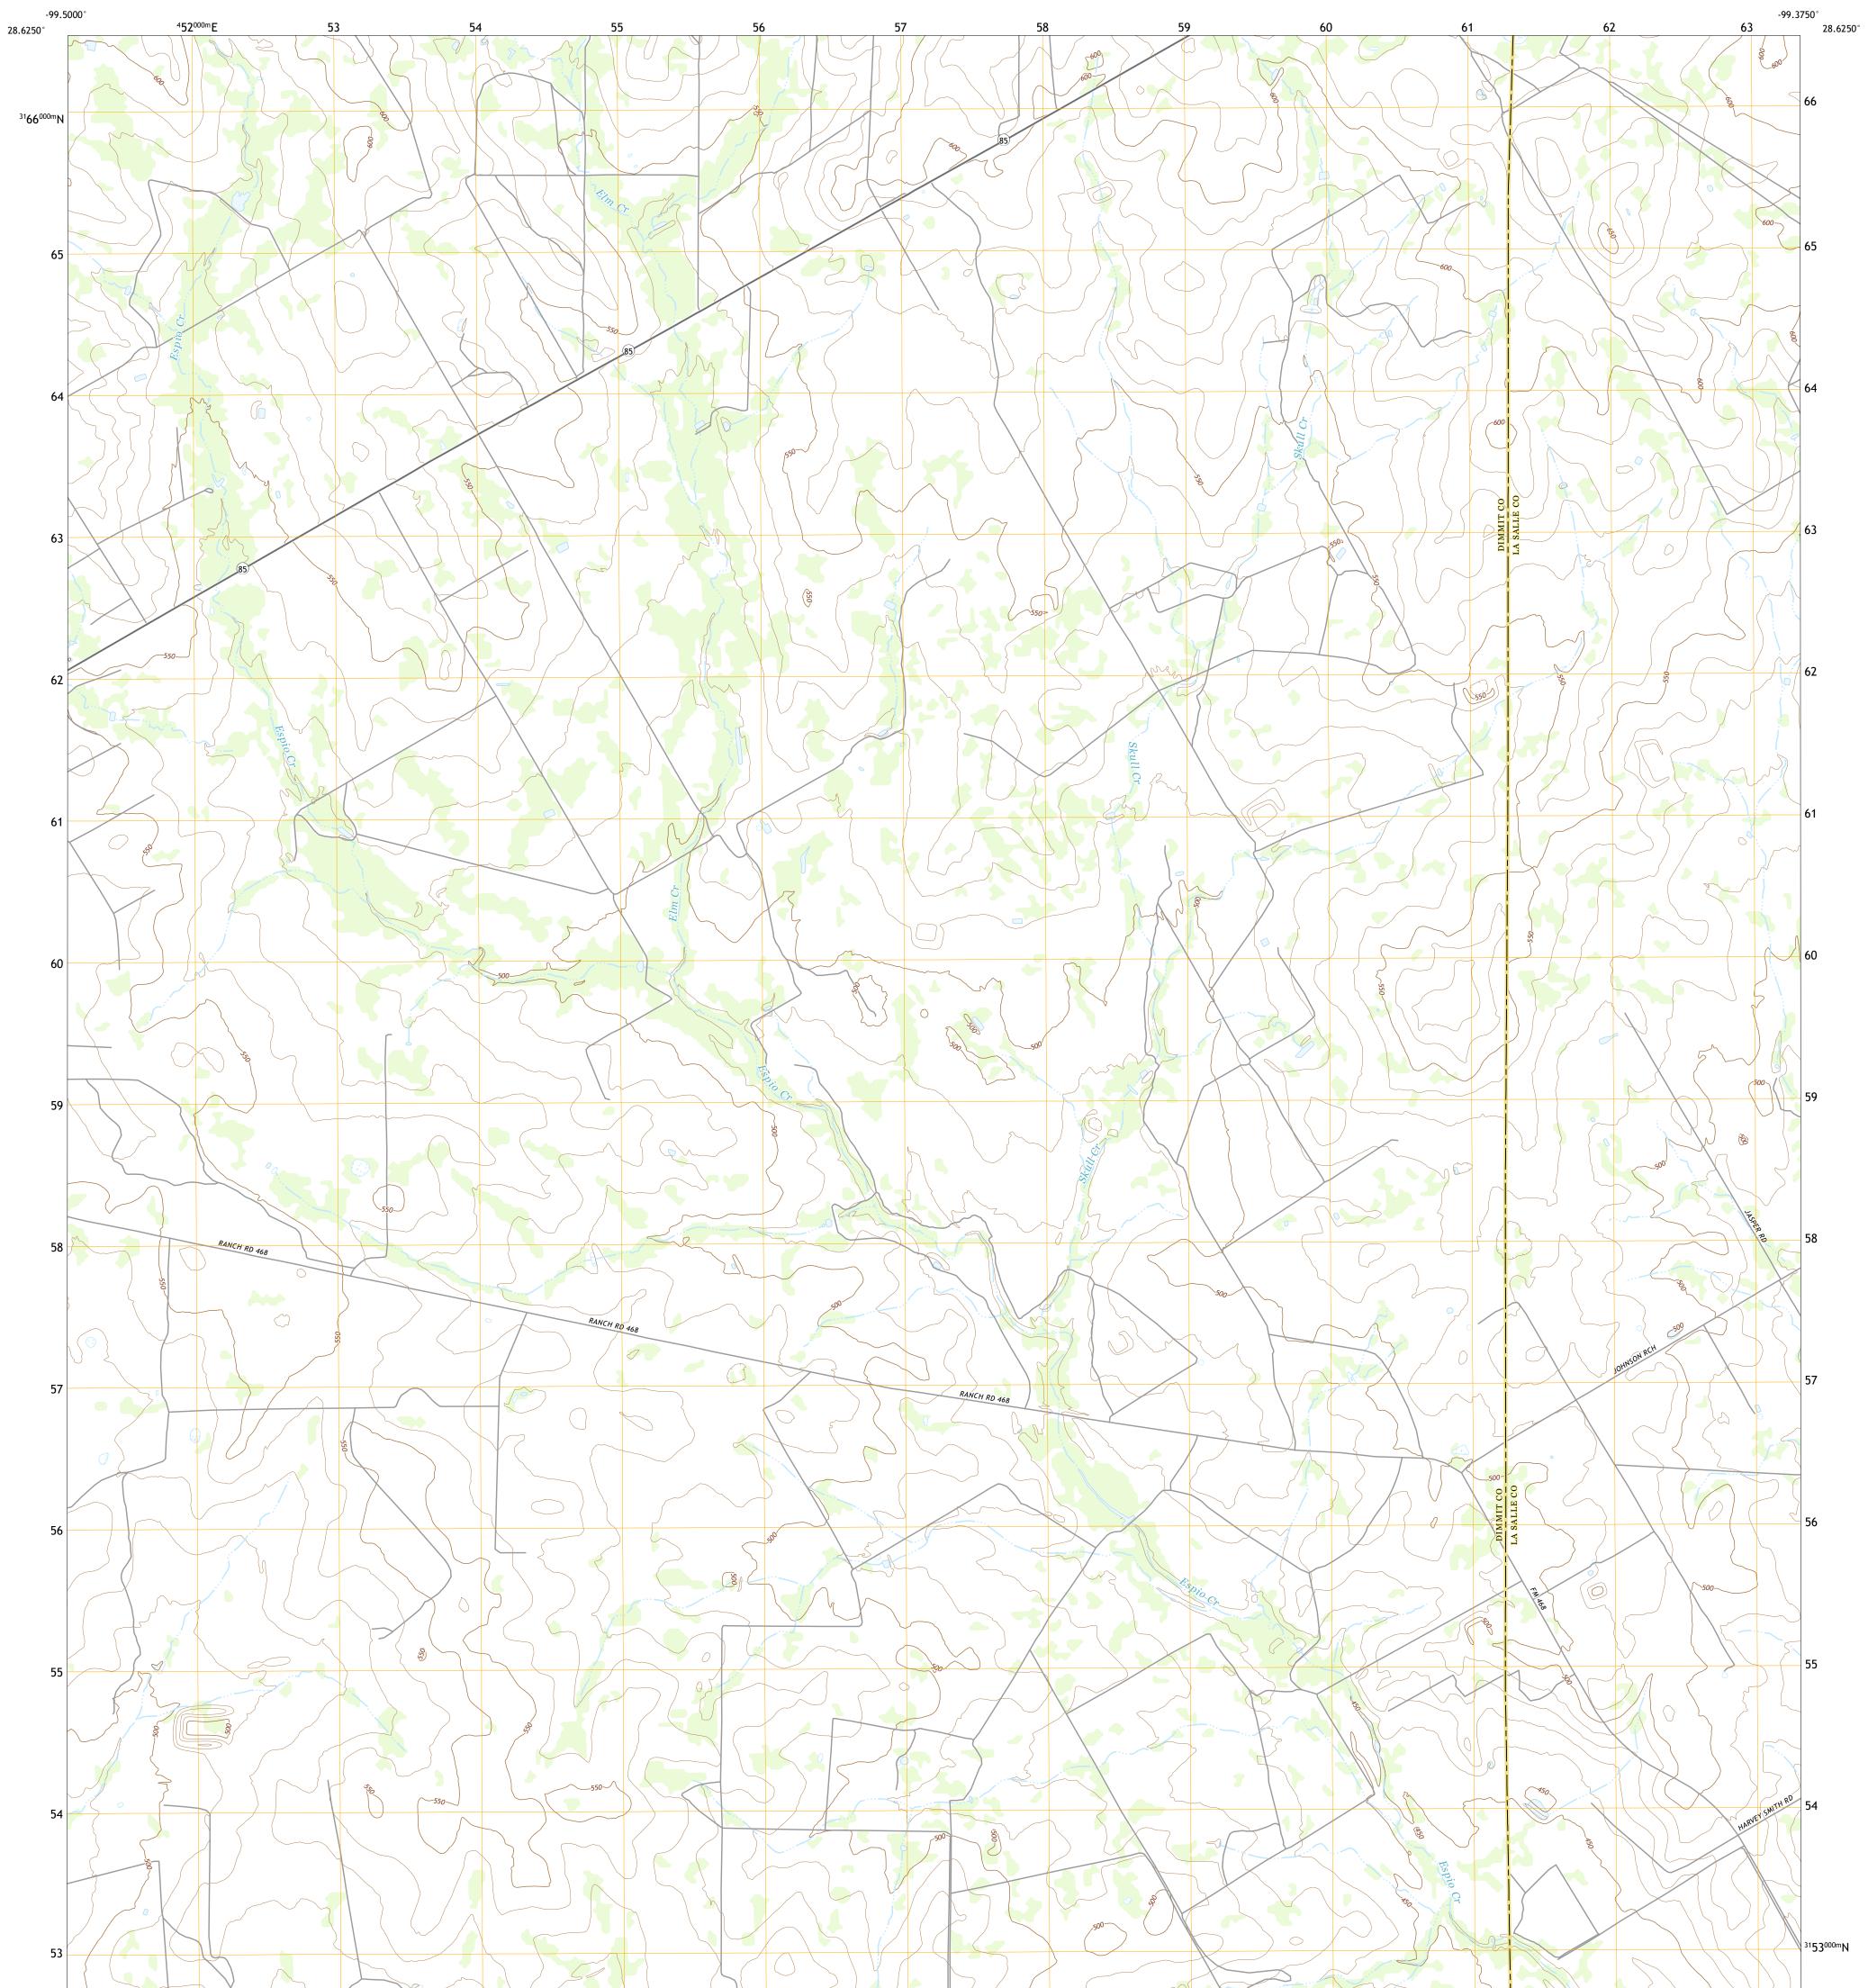

## U.S. DEPARTMENT OF THE INTERIOR U.S. GEOLOGICAL SURVEY

LAS VEGAS QUADRANGLE TEXAS 7.5-MINUTE SERIES

Produced by the United States Geological Survey North American Datum of 1983 (NAD83) World Geodetic System of 1984 (WGS84). Projection and 1 000-meter grid:Universal Transverse Mercator, Zone 14R This map is not a legal document. Boundaries may be generalized for this map scale. Private lands within government reservations may not be shown. Obtain permission before entering private lands.