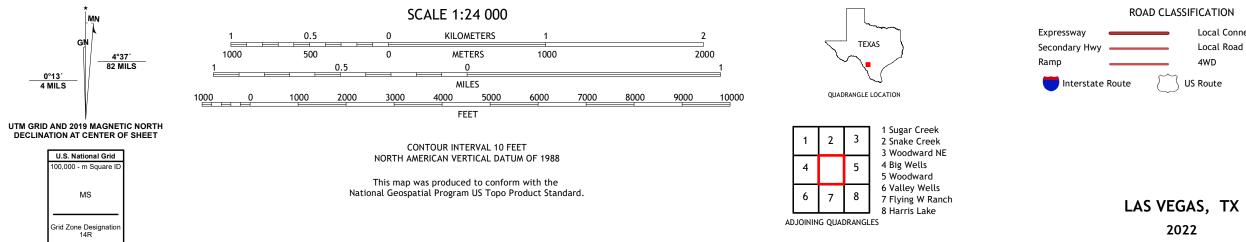

Imagery.... Roads..... Names..... Hydrography..... Contours..... Boundaries.....M Wetlands... ..FWS National Wetlands Inventory Not Available

0°13′ 4 MILS

ROAD CLASSIFICATION Local Connector 🛛 🗕 Local Road \_\_\_\_\_ 4WD US Route State Route

2022