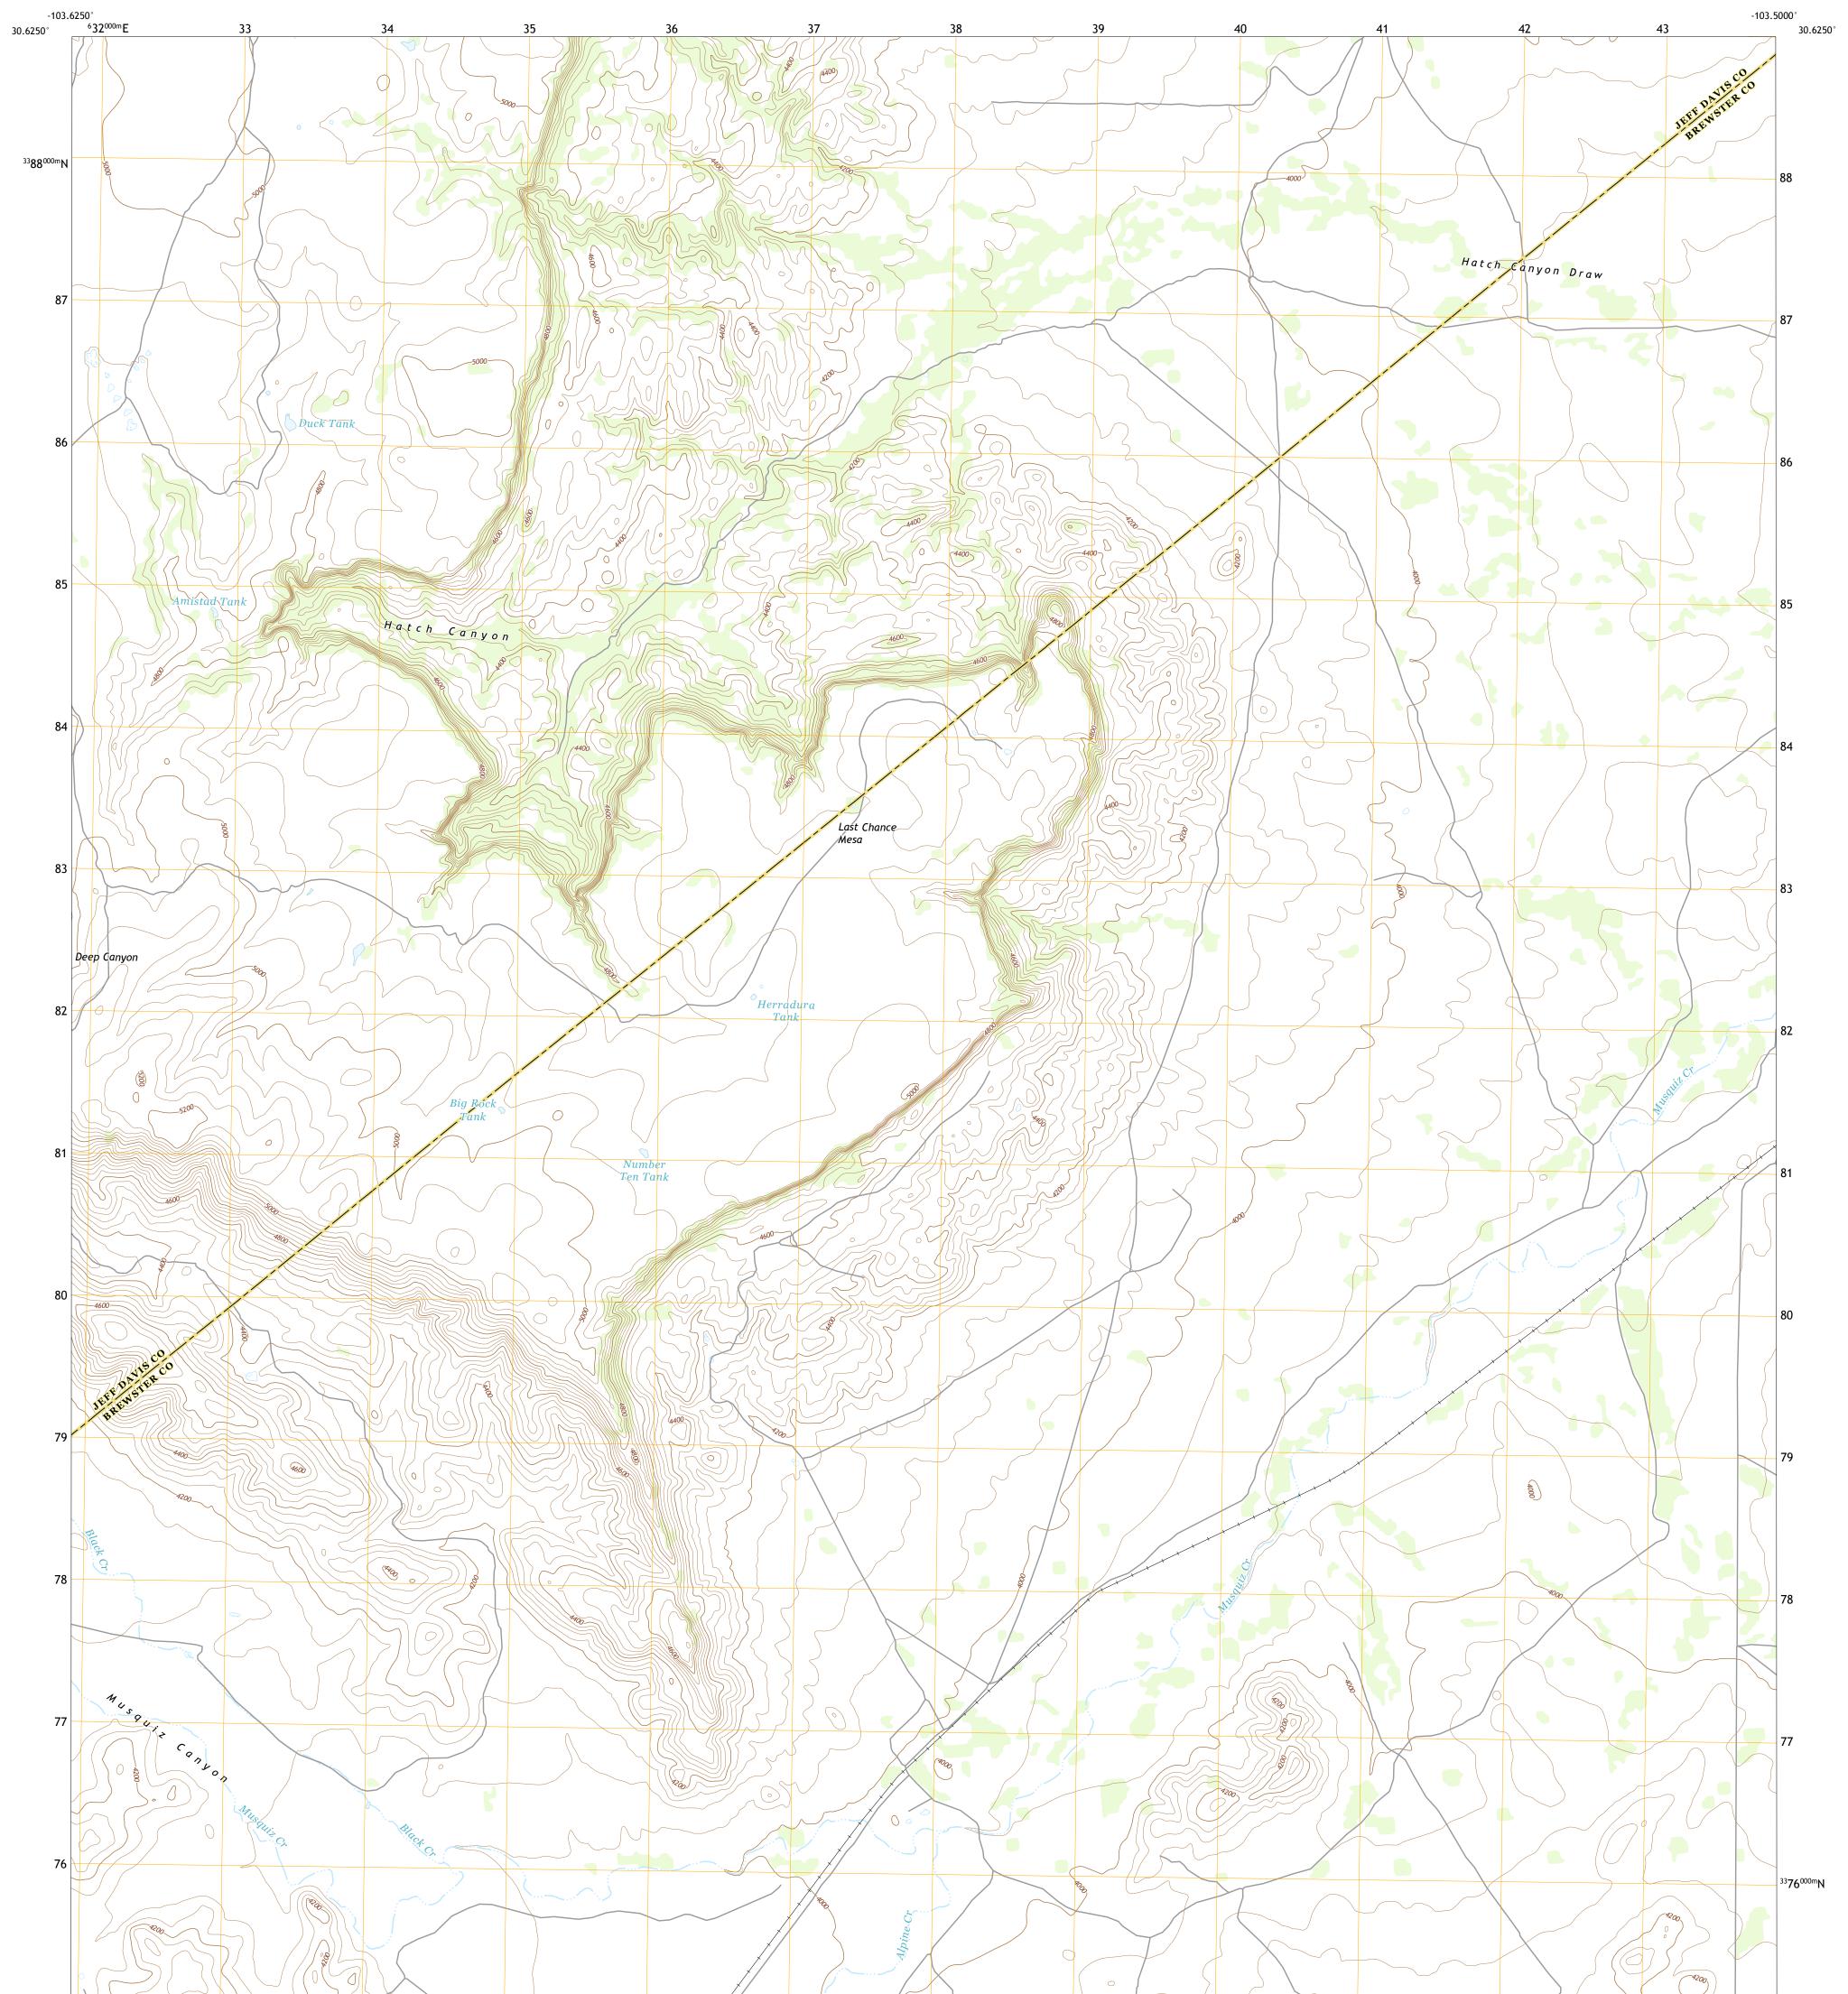

## U.S. DEPARTMENT OF THE INTERIOR U.S. GEOLOGICAL SURVEY

Produced by the United States Geological Survey North American Datum of 1983 (NAD83) World Geodetic System of 1984 (WGS84). Projection and 1 000-meter grid:Universal Transverse Mercator, Zone 13R This map is not a legal document. Boundaries may be generalized for this map scale. Private lands within government reservations may not be shown. Obtain permission before entering private lands.

 Imagery......NAIP, September 2016 - November 2016

 Roads......U.S.
 Census
 Bureau,
 2015

 Names......GNIS, 1979 - 2016

 Hydrography.....National
 Hydrography
 Dataset,
 2002 - 2018

 Contours.....National
 Elevation
 Dataset,
 2006

 Boundaries.....Multiple
 sources;
 see
 metadata
 file
 2016 - 2017

 Wetlands......FWS
 National
 Wetlands
 Inventory
 Not
 Available