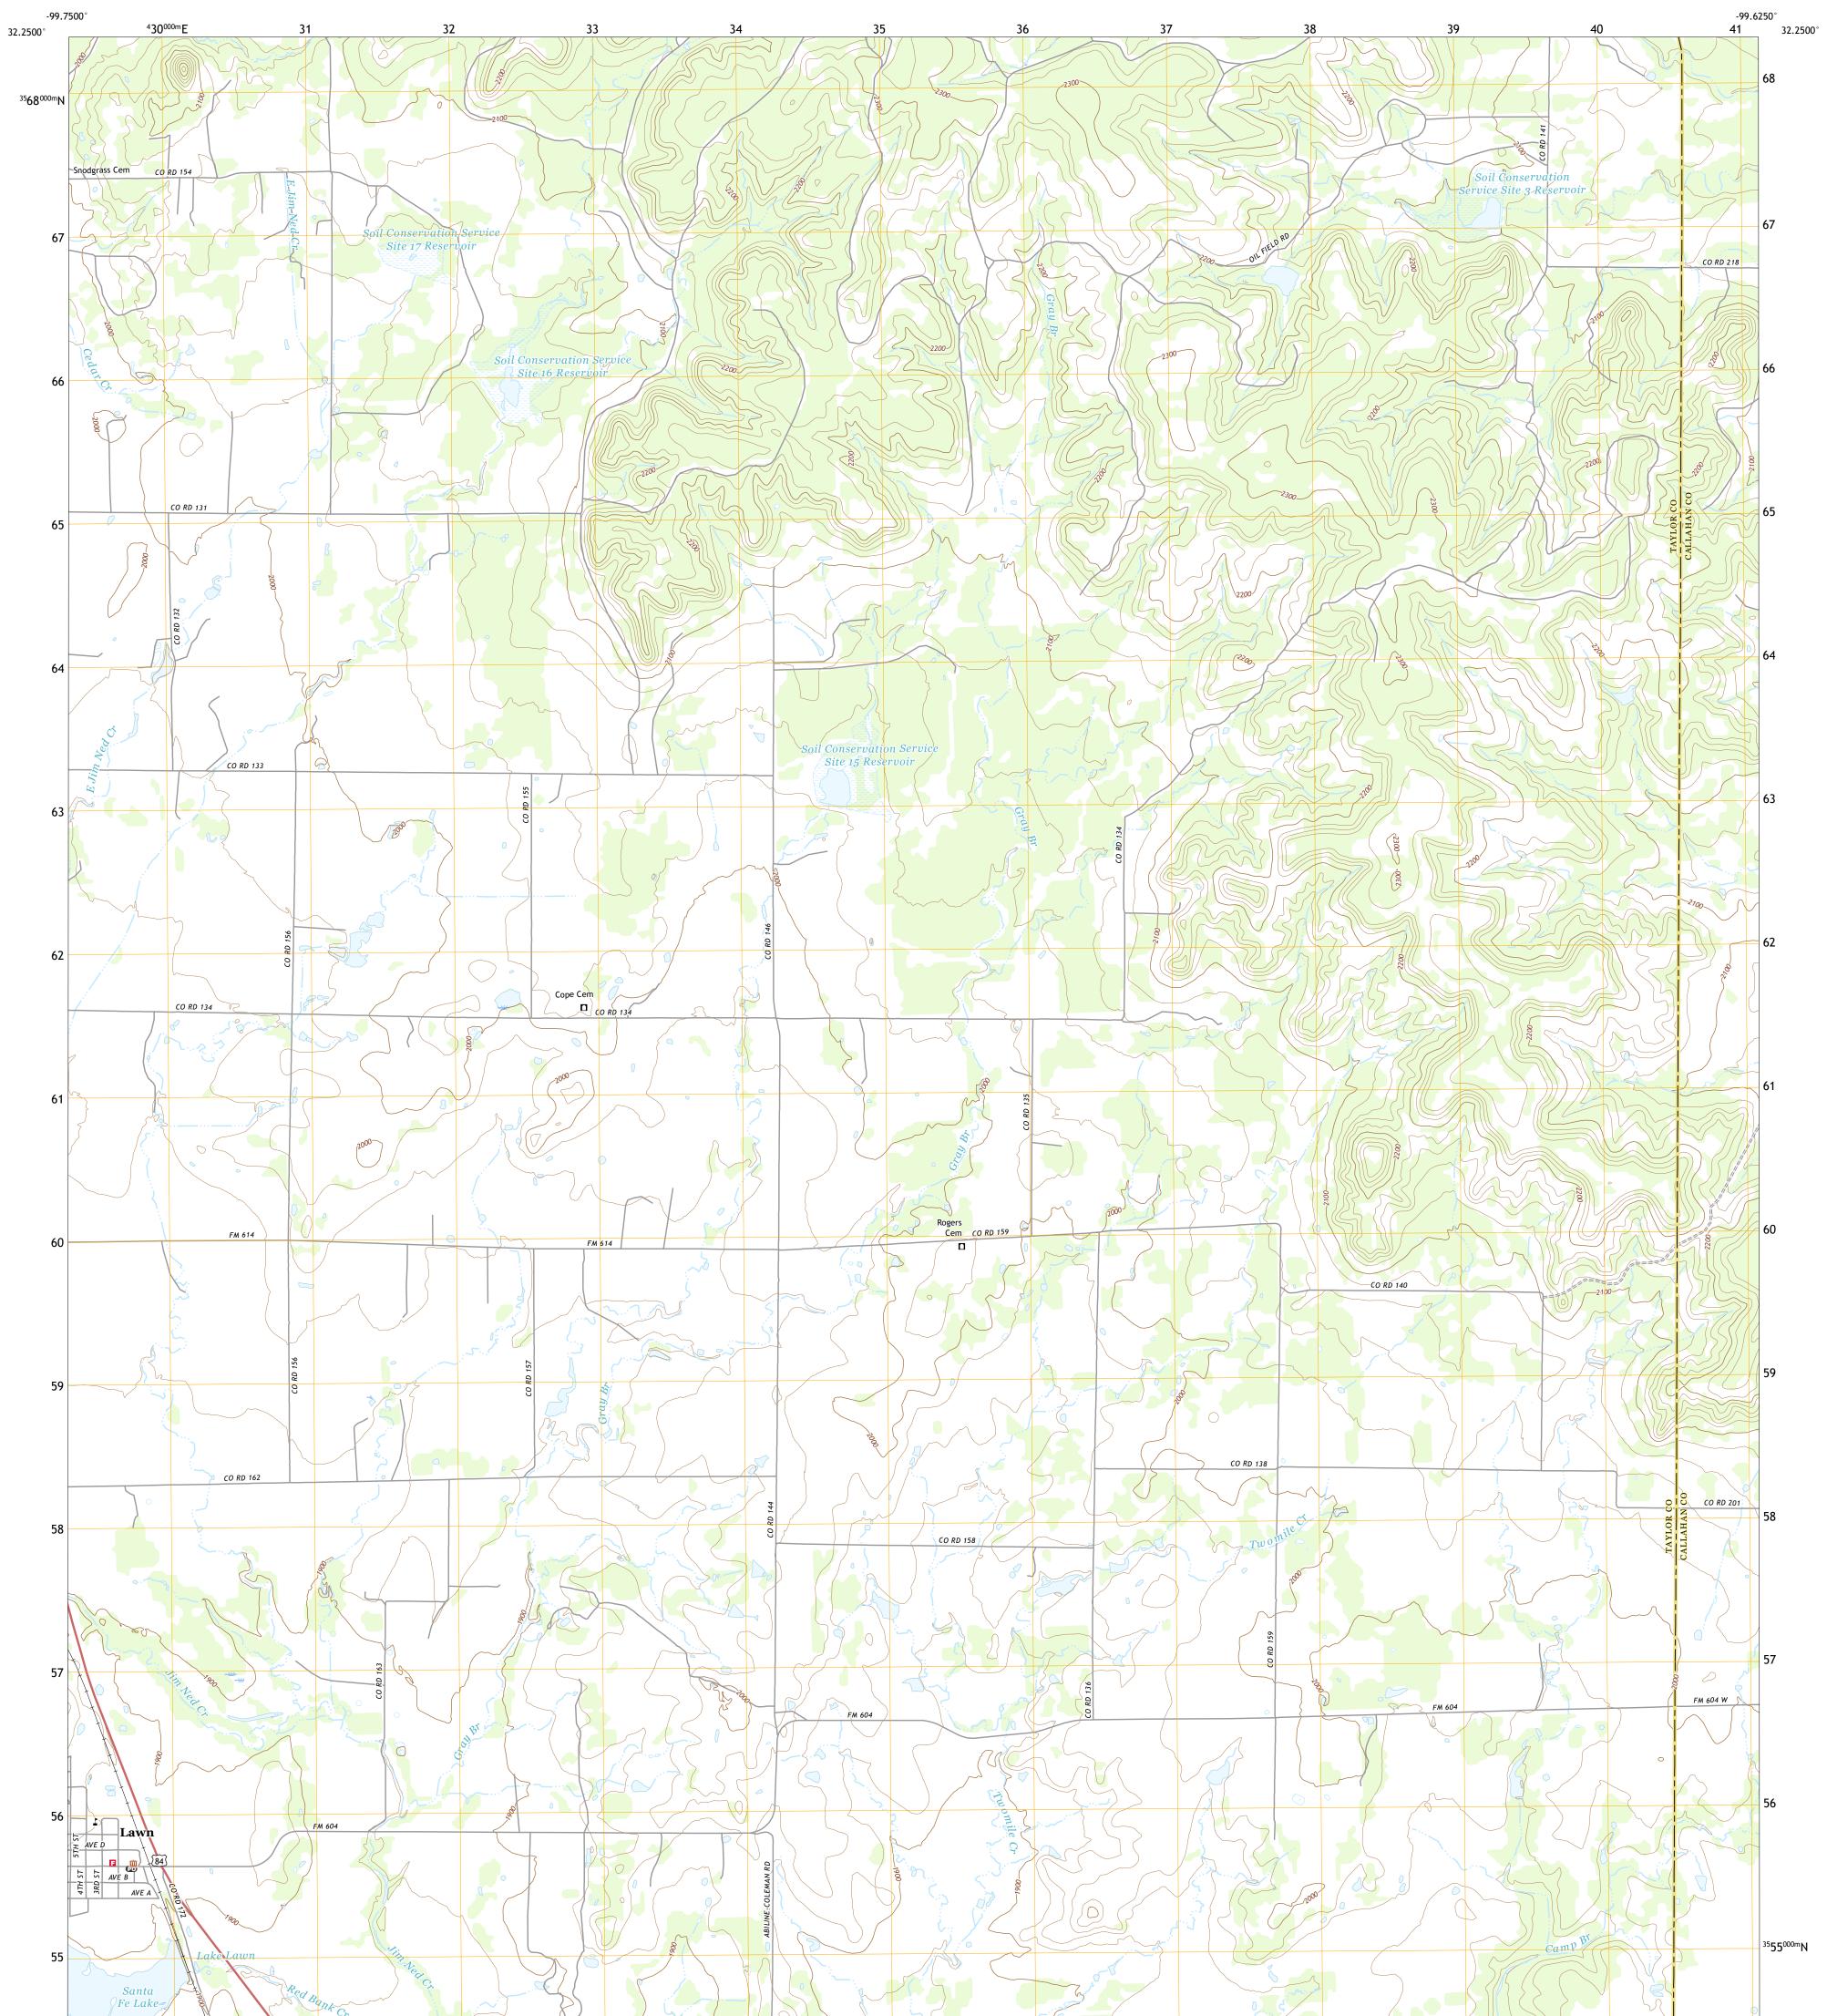

## U.S. DEPARTMENT OF THE INTERIOR U.S. GEOLOGICAL SURVEY

LAWN QUADRANGLE TEXAS 7.5-MINUTE SERIES

Produced by the United States Geological Survey North American Datum of 1983 (NAD83) World Geodetic System of 1984 (WGS84). Projection and 1 000-meter grid:Universal Transverse Mercator, Zone 14S This map is not a legal document. Boundaries may be generalized for this map scale. Private lands within government reservations may not be shown. Obtain permission before entering private lands.