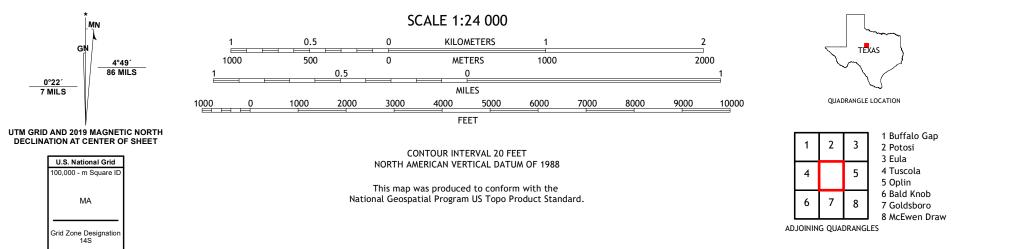

## U.S. DEPARTMENT OF THE INTERIOR U.S. GEOLOGICAL SURVEY

LAWN QUADRANGLE TEXAS 7.5-MINUTE SERIES

Produced by the United States Geological Survey North American Datum of 1983 (NAD83) World Geodetic System of 1984 (WGS84). Projection and 1 000-meter grid:Universal Transverse Mercator, Zone 14S This map is not a legal document. Boundaries may be generalized for this map scale. Private lands within government reservations may not be shown. Obtain permission before entering private lands.