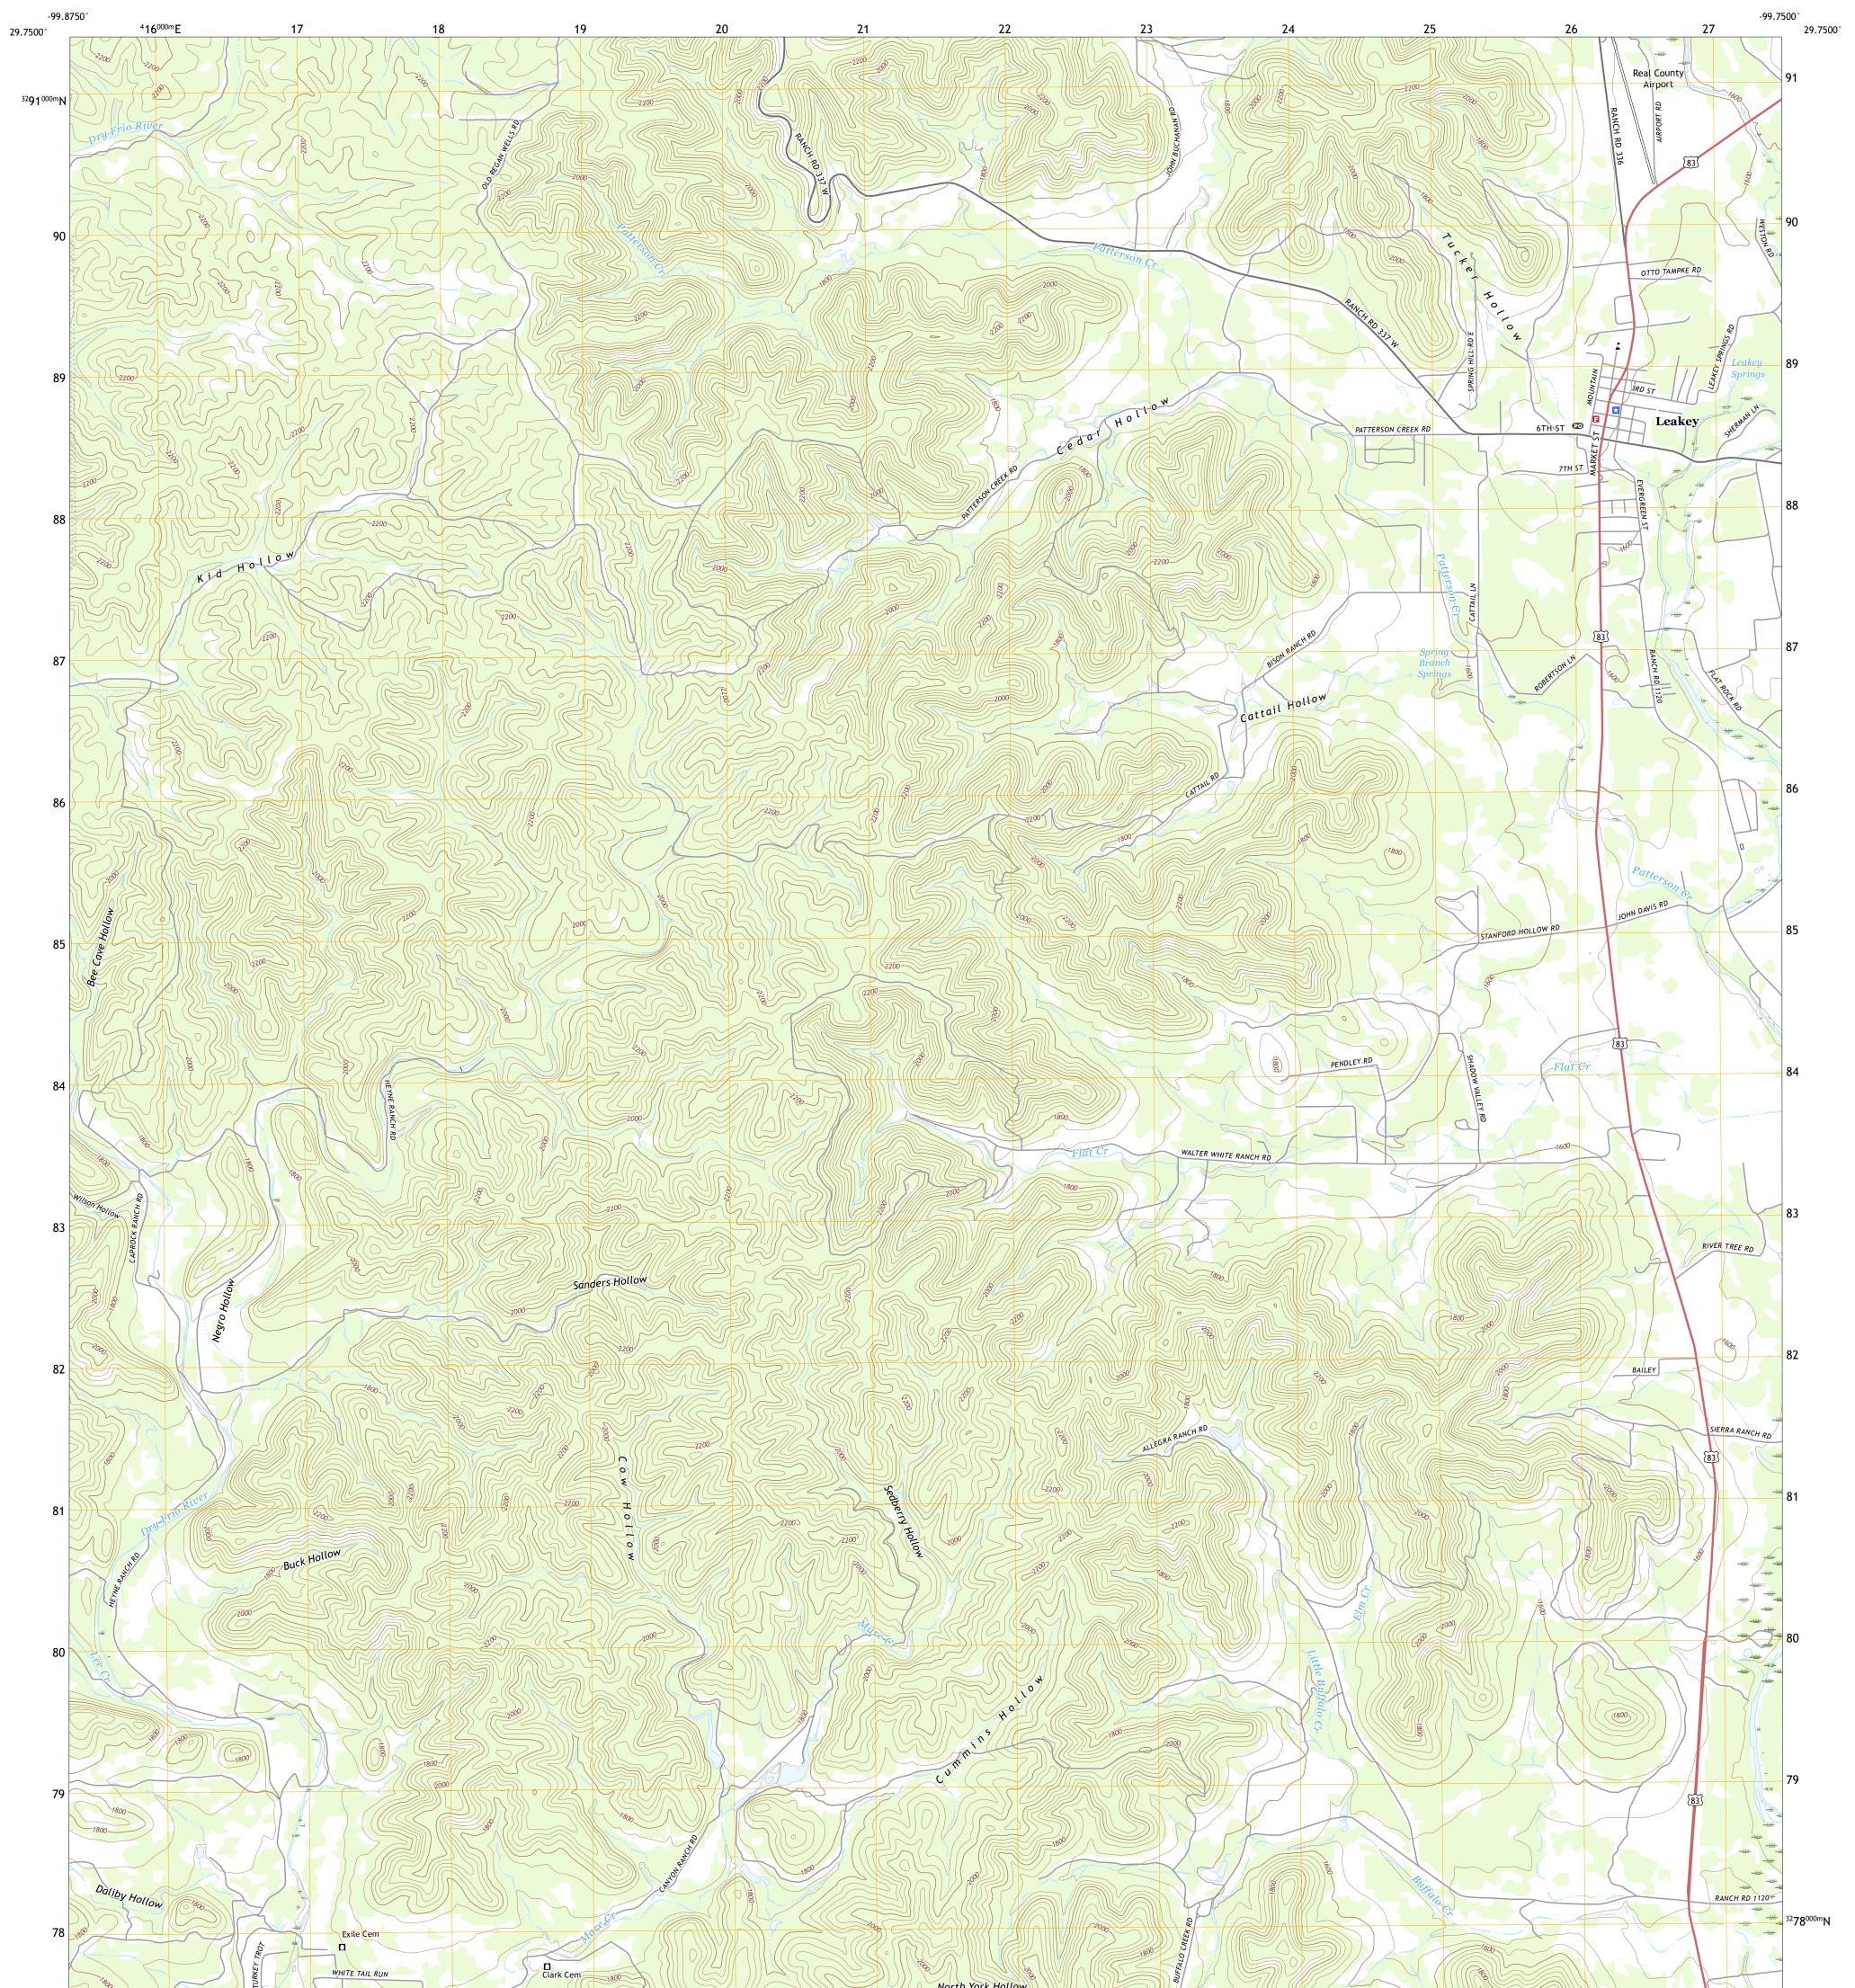

## U.S. DEPARTMENT OF THE INTERIOR U.S. GEOLOGICAL SURVEY

LEAKEY QUADRANGLE TEXAS - REAL COUNTY 7.5-MINUTE SERIES

**Produced by the United States Geological Survey** North American Datum of 1983 (NAD83) World Geodetic System of 1984 (WGS84). Projection and 1 000-meter grid:Universal Transverse Mercator, Zone 14R This map is not a legal document. Boundaries may be generalized for this map scale. Private lands within government reservations may not be shown. Obtain permission before entering private lands.