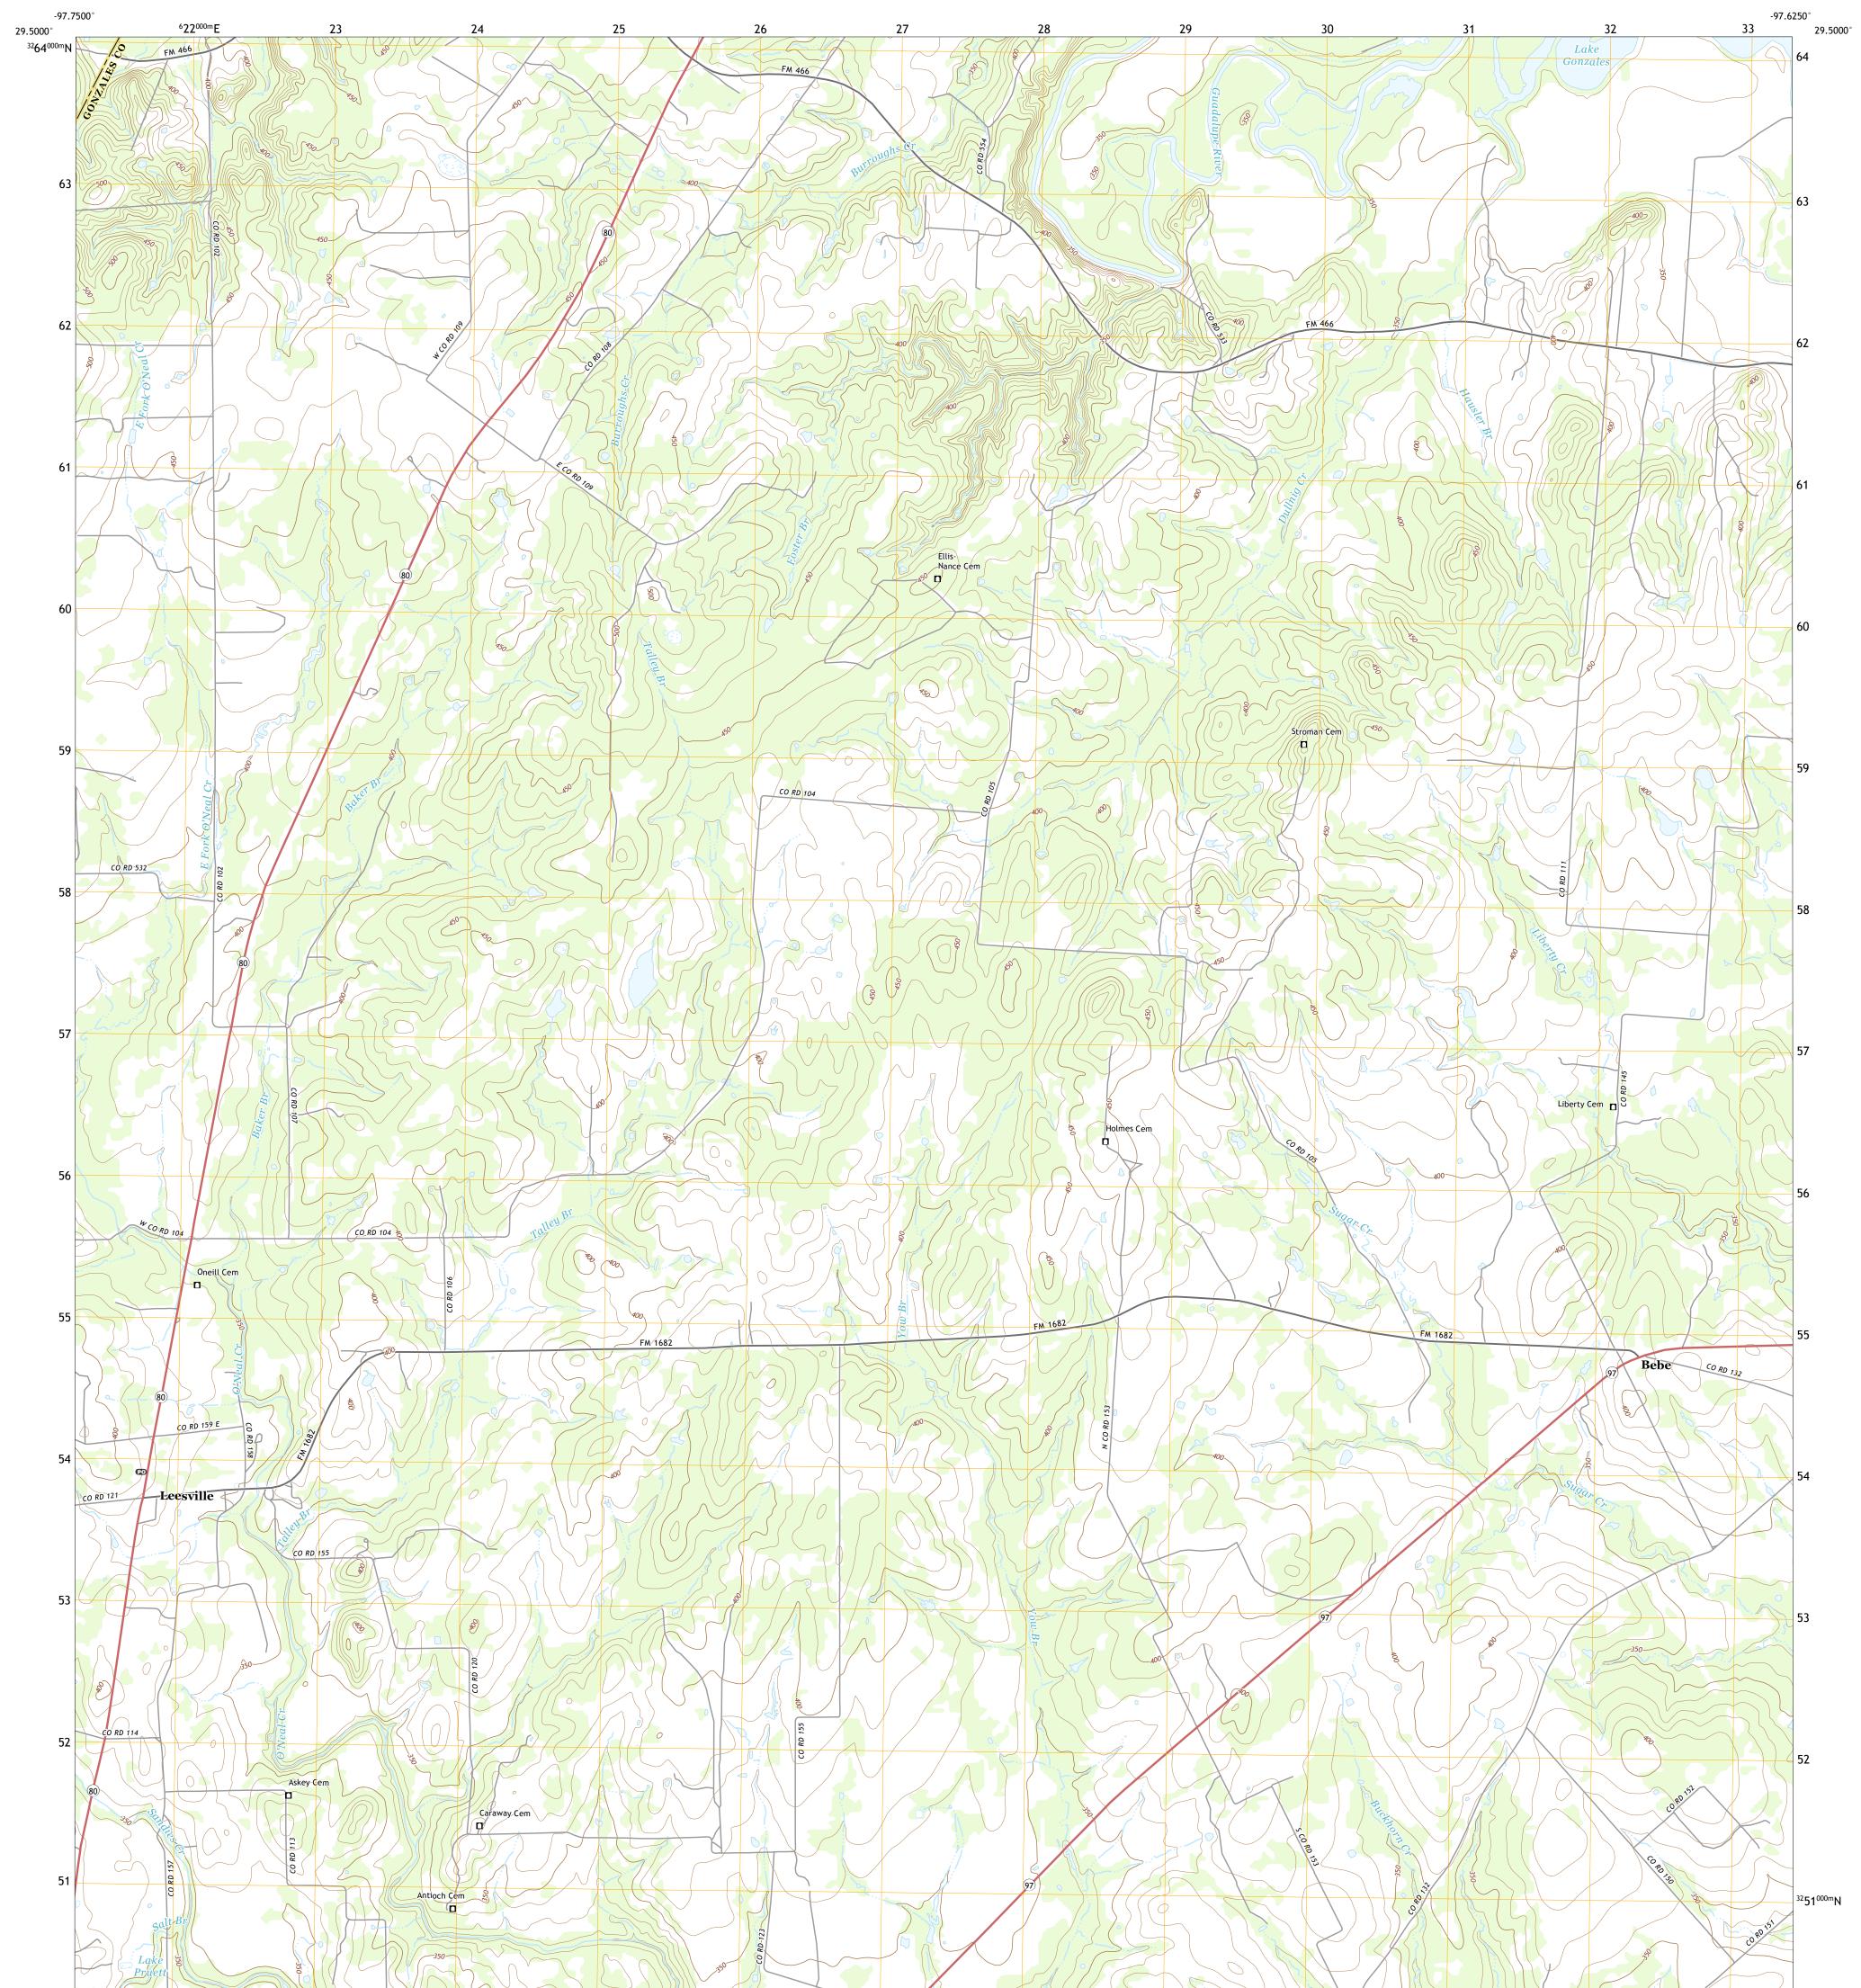

## U.S. DEPARTMENT OF THE INTERIOR U.S. GEOLOGICAL SURVEY

LEESVILLE QUADRANGLE TEXAS 7.5-MINUTE SERIES

Produced by the United States Geological Survey North American Datum of 1983 (NAD83) World Geodetic System of 1984 (WGS84). Projection and 1 000-meter grid:Universal Transverse Mercator, Zone 14R This map is not a legal document. Boundaries may be generalized for this map scale. Private lands within government reservations may not be shown. Obtain permission before entering private lands.