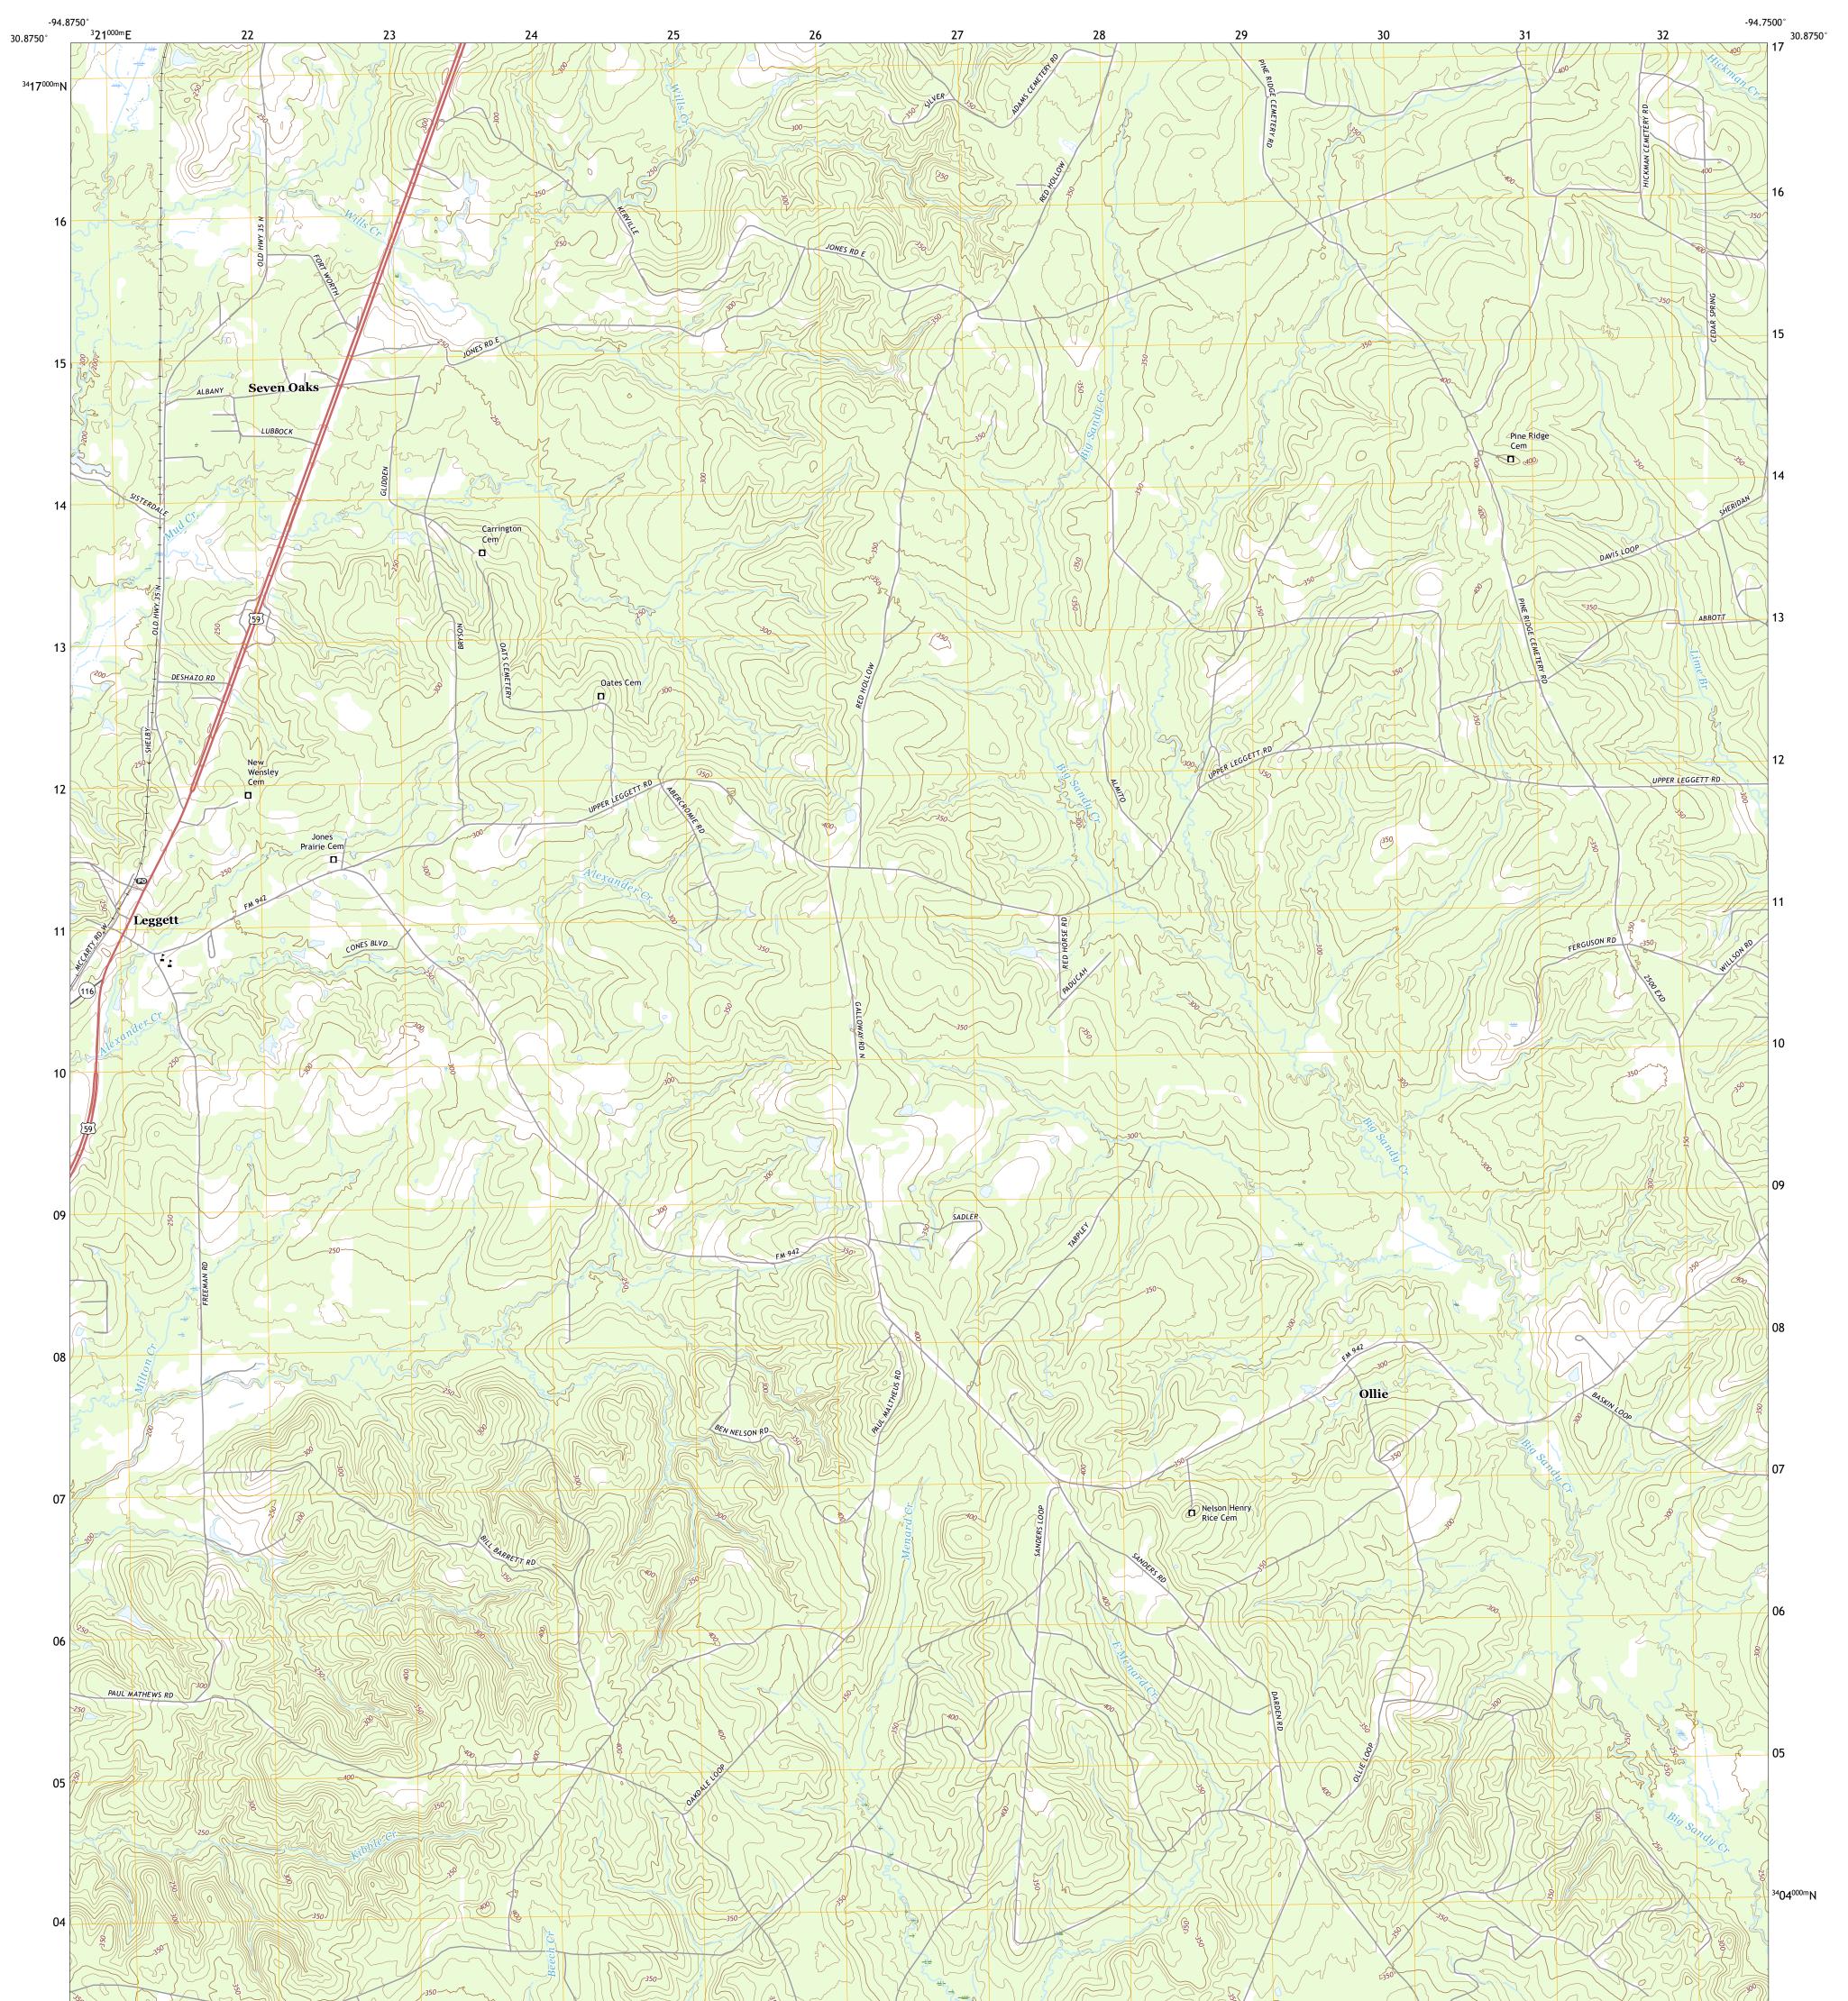

## U.S. DEPARTMENT OF THE INTERIOR U.S. GEOLOGICAL SURVEY

LEGGETT QUADRANGLE TEXAS - POLK COUNTY 7.5-MINUTE SERIES

Produced by the United States Geological Survey North American Datum of 1983 (NAD83) World Geodetic System of 1984 (WGS84). Projection and 1 000-meter grid:Universal Transverse Mercator, Zone 15R This map is not a legal document. Boundaries may be generalized for this map scale. Private lands within government reservations may not be shown. Obtain permission before entering private lands.