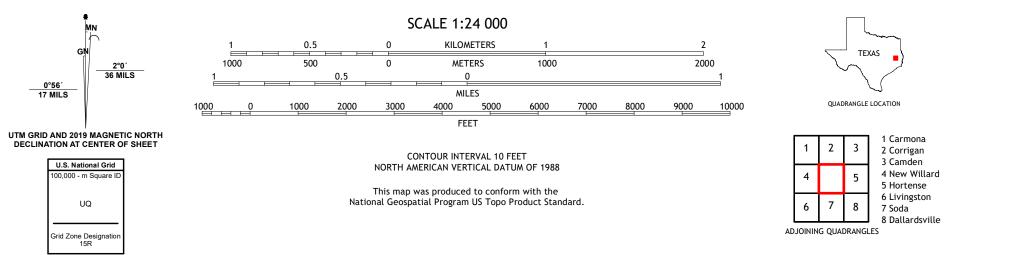

## U.S. DEPARTMENT OF THE INTERIOR U.S. GEOLOGICAL SURVEY

LEGGETT QUADRANGLE TEXAS - POLK COUNTY 7.5-MINUTE SERIES

Produced by the United States Geological Survey North American Datum of 1983 (NAD83) World Geodetic System of 1984 (WGS84). Projection and 1 000-meter grid:Universal Transverse Mercator, Zone 15R This map is not a legal document. Boundaries may be generalized for this map scale. Private lands within government reservations may not be shown. Obtain permission before entering private lands.