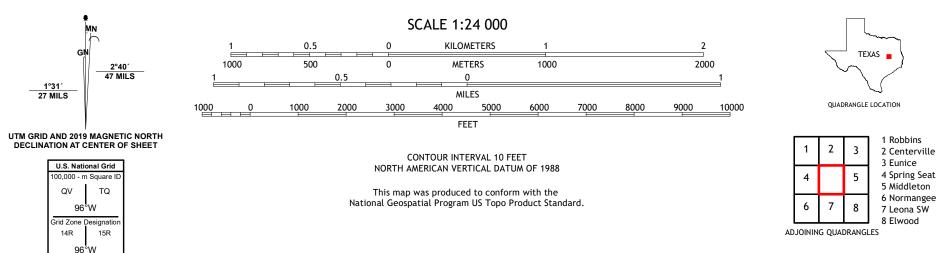

## U.S. DEPARTMENT OF THE INTERIOR U.S. GEOLOGICAL SURVEY

LEONA QUADRANGLE TEXAS - LEON COUNTY 7.5-MINUTE SERIES

**Produced by the United States Geological Survey** North American Datum of 1983 (NAD83) World Geodetic System of 1984 (WGS84). Projection and 1 000-meter grid:Universal Transverse Mercator, Zone 14R\15R This map is not a legal document. Boundaries may be generalized for this map scale. Private lands within government reservations may not be shown. Obtain permission before entering private lands.