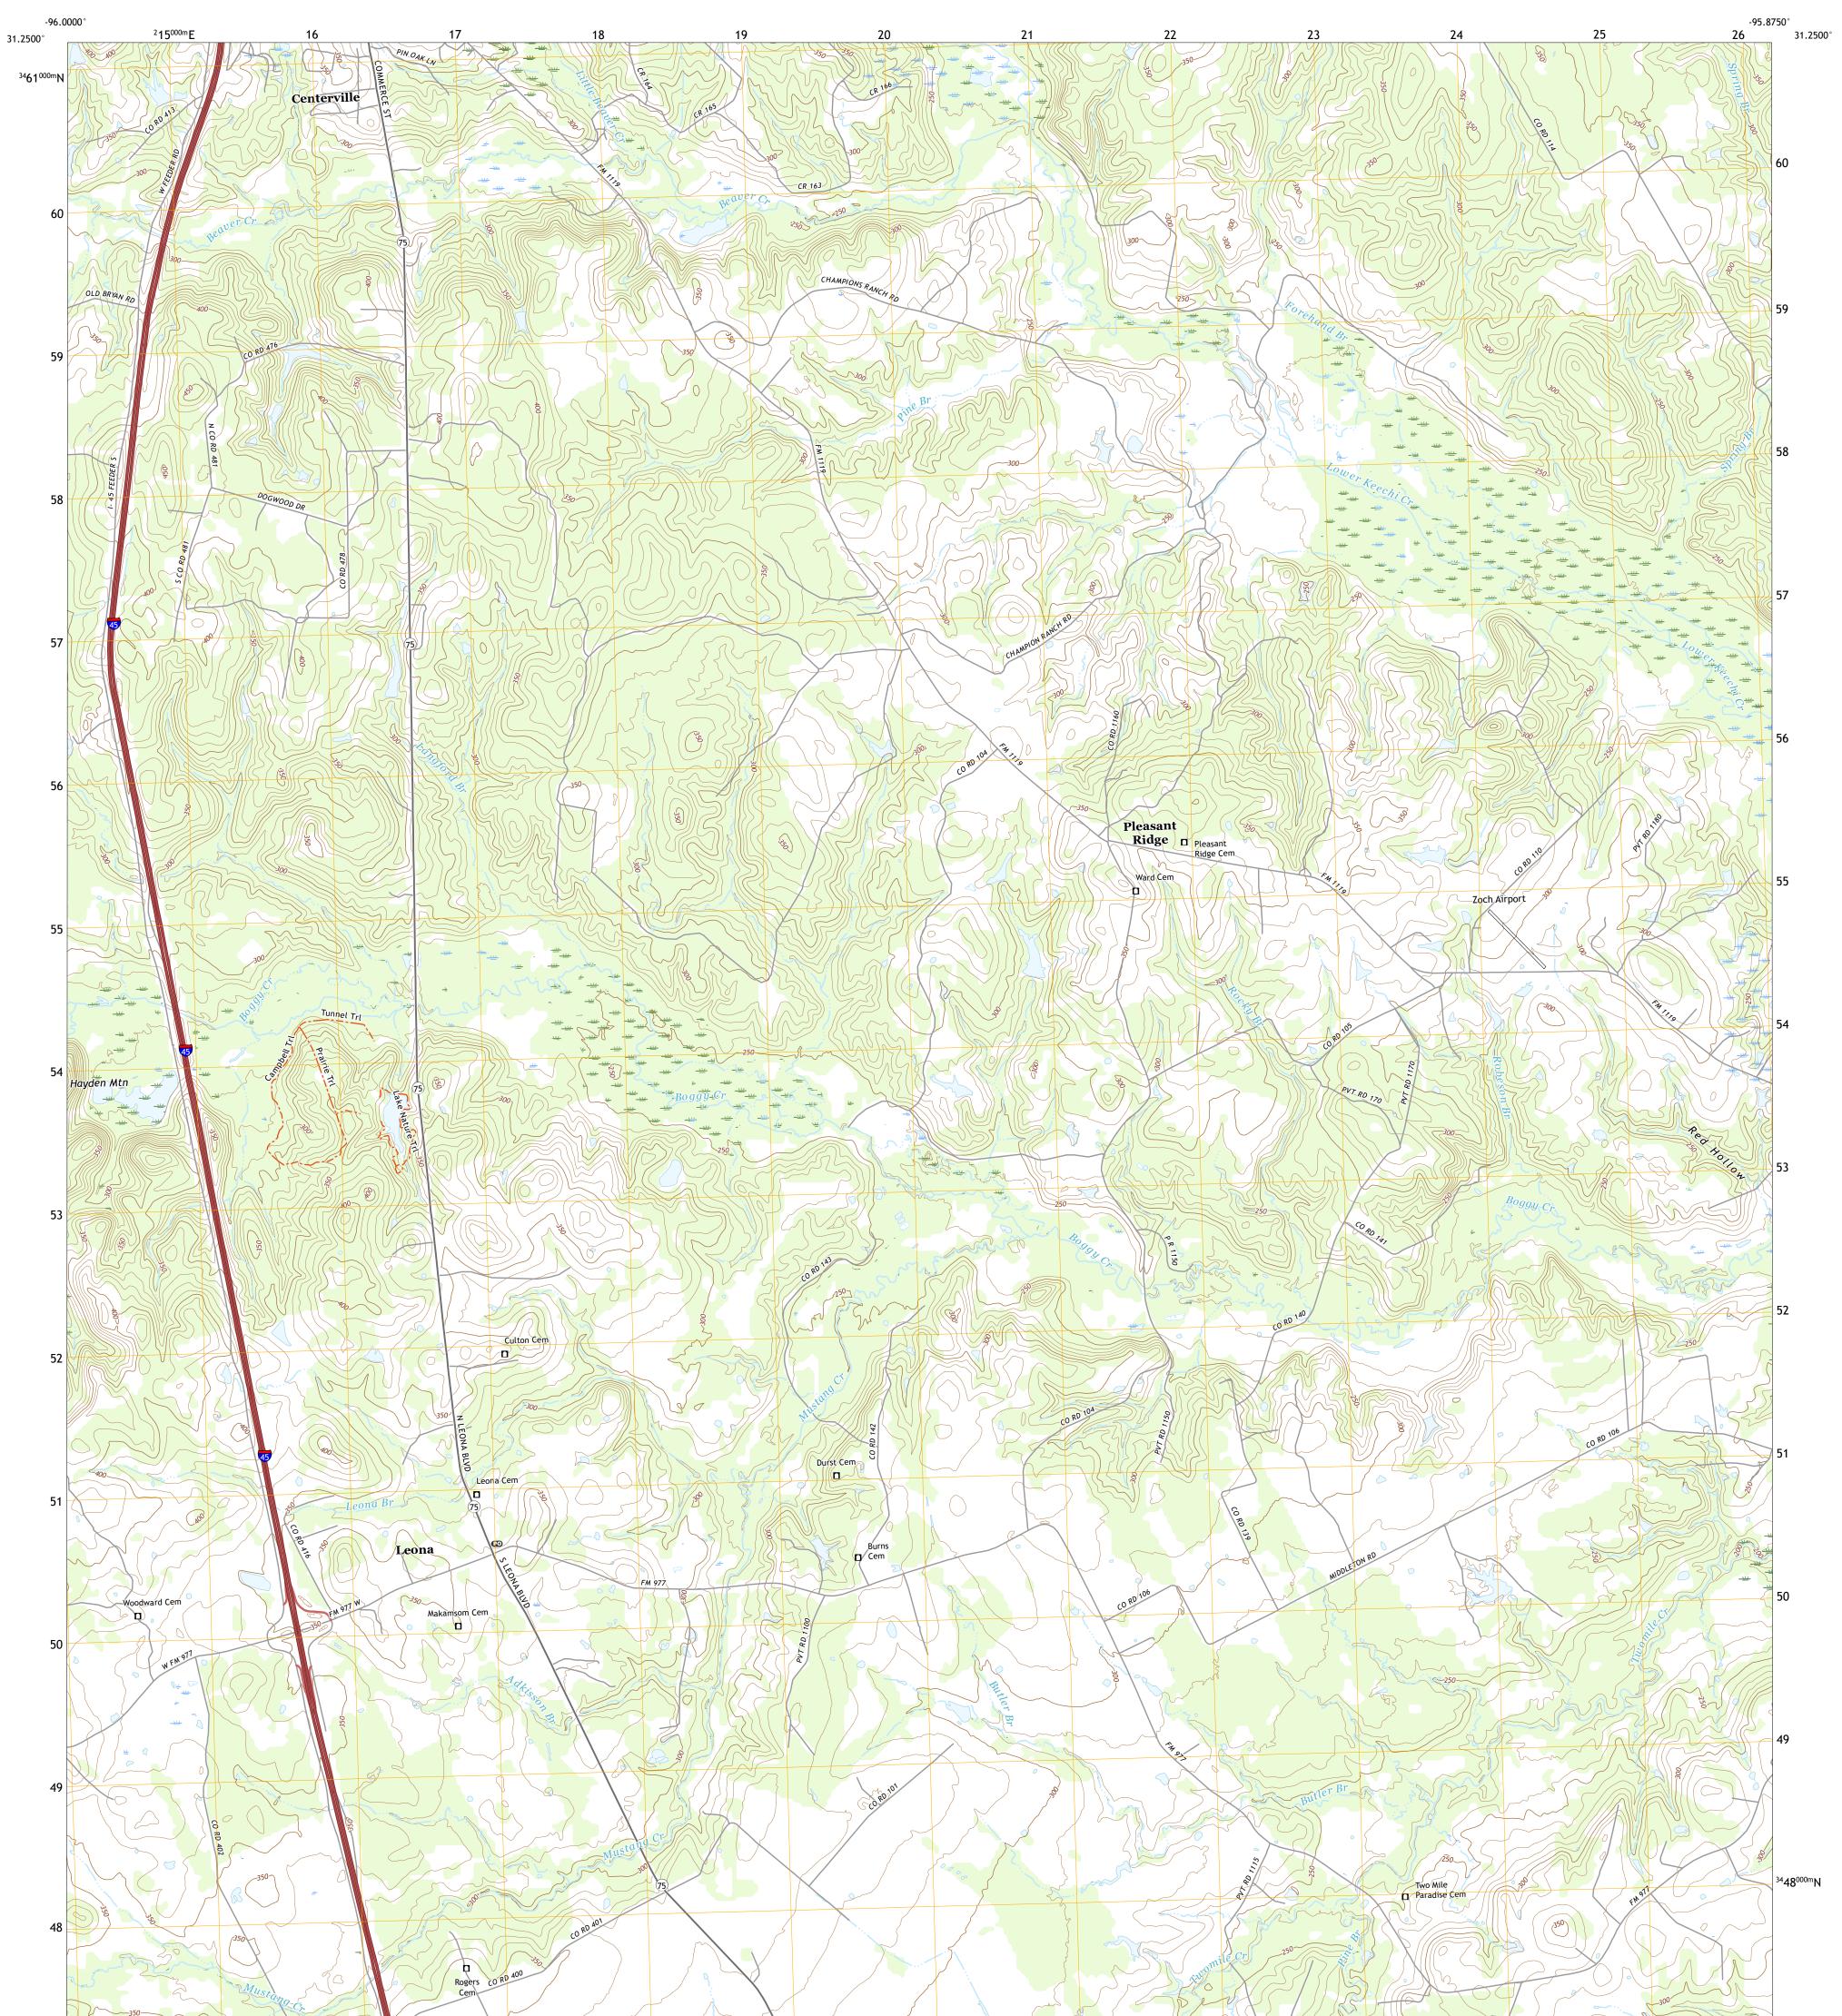

## U.S. DEPARTMENT OF THE INTERIOR U.S. GEOLOGICAL SURVEY

LEONA QUADRANGLE TEXAS - LEON COUNTY 7.5-MINUTE SERIES

**Produced by the United States Geological Survey** North American Datum of 1983 (NAD83) World Geodetic System of 1984 (WGS84). Projection and 1 000-meter grid:Universal Transverse Mercator, Zone 14R\15R This map is not a legal document. Boundaries may be generalized for this map scale. Private lands within government reservations may not be shown. Obtain permission before entering private lands.