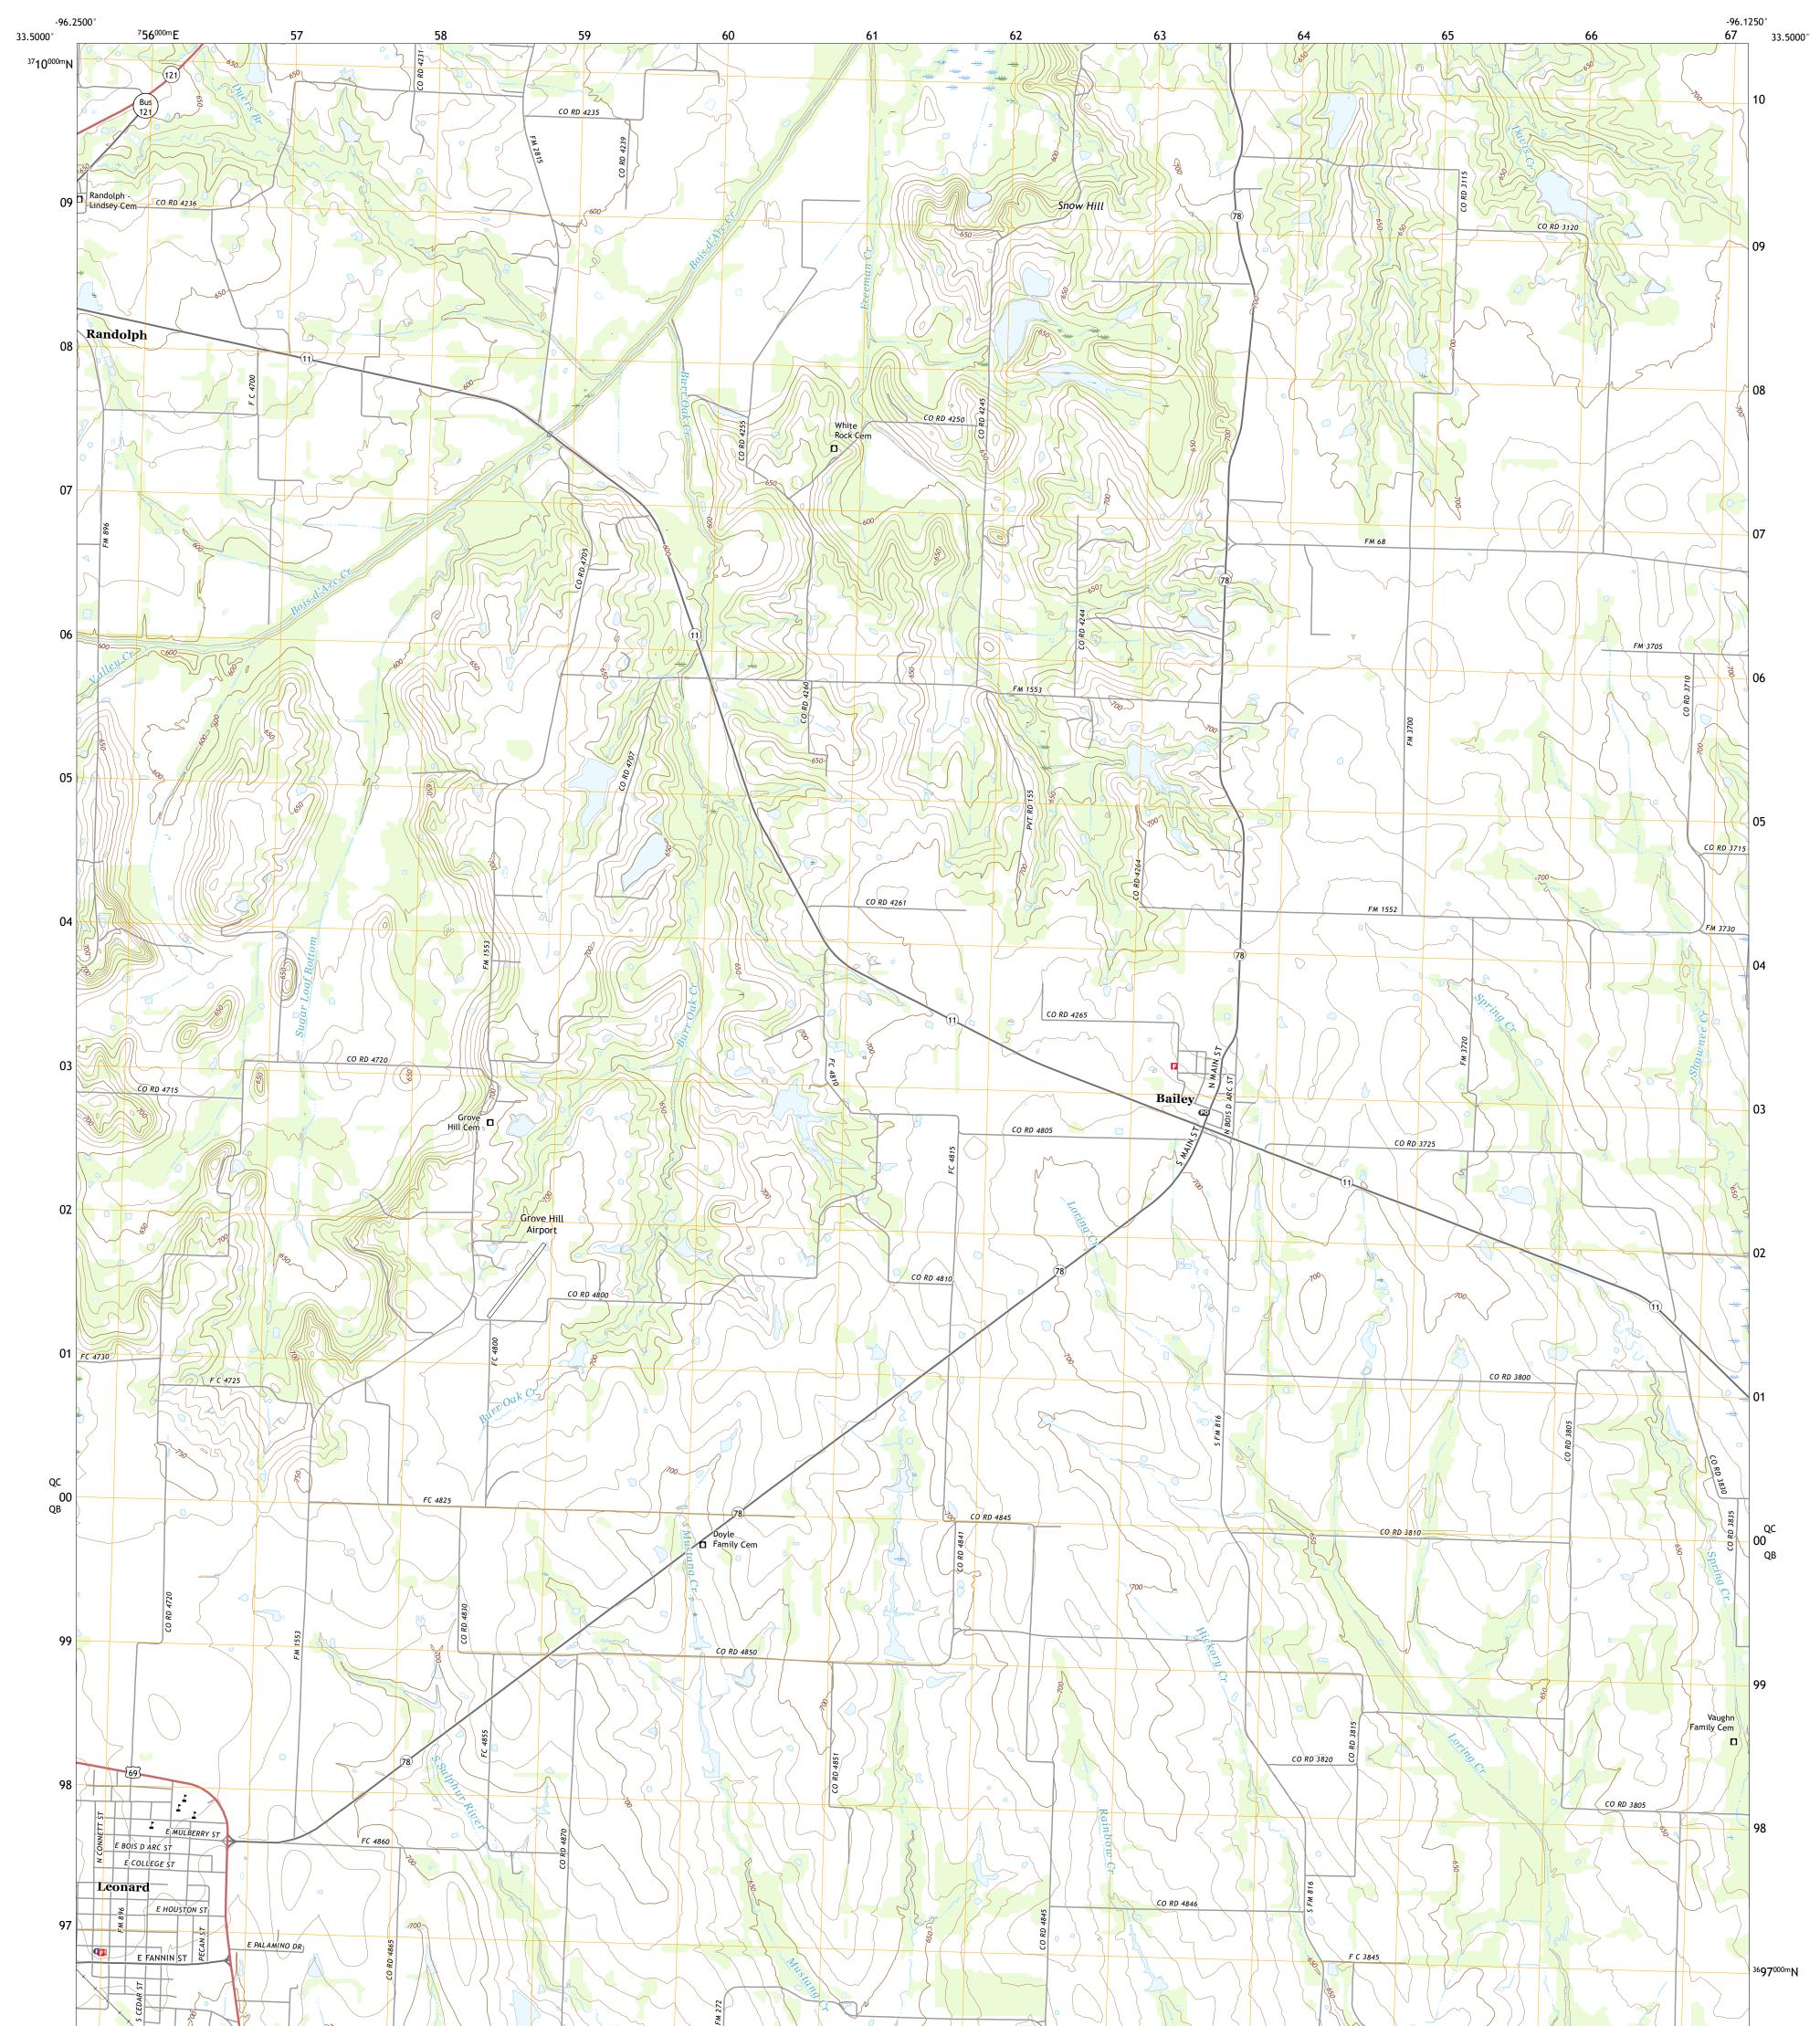

## U.S. DEPARTMENT OF THE INTERIOR U.S. GEOLOGICAL SURVEY

Produced by the United States Geological Survey North American Datum of 1983 (NAD83) World Geodetic System of 1984 (WGS84). Projection and 1 000-meter grid:Universal Transverse Mercator, Zone 14S This map is not a legal document. Boundaries may be generalized for this map scale. Private lands within government reservations may not be shown. Obtain permission before entering private lands.

Imagery......NAIP, September 2016 - November 2016Roads......U.S.CensusBureau,2015Names......GNIS,1979 - 2021Hydrography.....NationalHydrographyDataset,2002 - 2018Contours.....NationalElevationBoundaries.....Nultiplesources;seemetadatafile2019 - 2021Wetlands......FWSNationalWetlandsInventoryNotAvailable