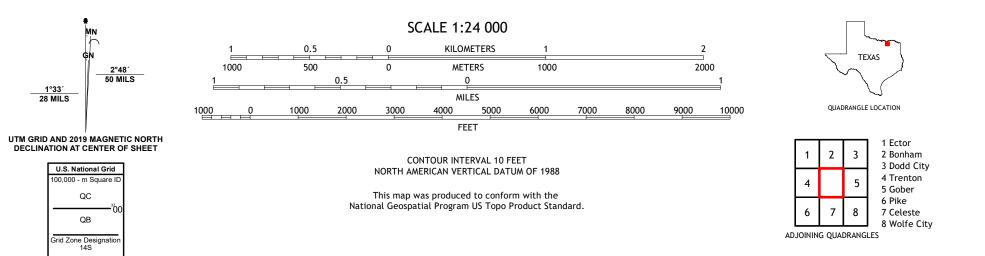

## U.S. DEPARTMENT OF THE INTERIOR U.S. GEOLOGICAL SURVEY

Produced by the United States Geological Survey North American Datum of 1983 (NAD83) World Geodetic System of 1984 (WGS84). Projection and 1 000-meter grid:Universal Transverse Mercator, Zone 14S This map is not a legal document. Boundaries may be generalized for this map scale. Private lands within government reservations may not be shown. Obtain permission before entering private lands.

Imagery......NAIP, September 2016 - November 2016Roads......U.S.CensusBureau,2015Names......GNIS,1979 - 2021Hydrography.....NationalHydrographyDataset,2002 - 2018Contours.....NationalElevationBoundaries.....Nultiplesources;seemetadatafile2019 - 2021Wetlands......FWSNationalWetlandsInventoryNotAvailable