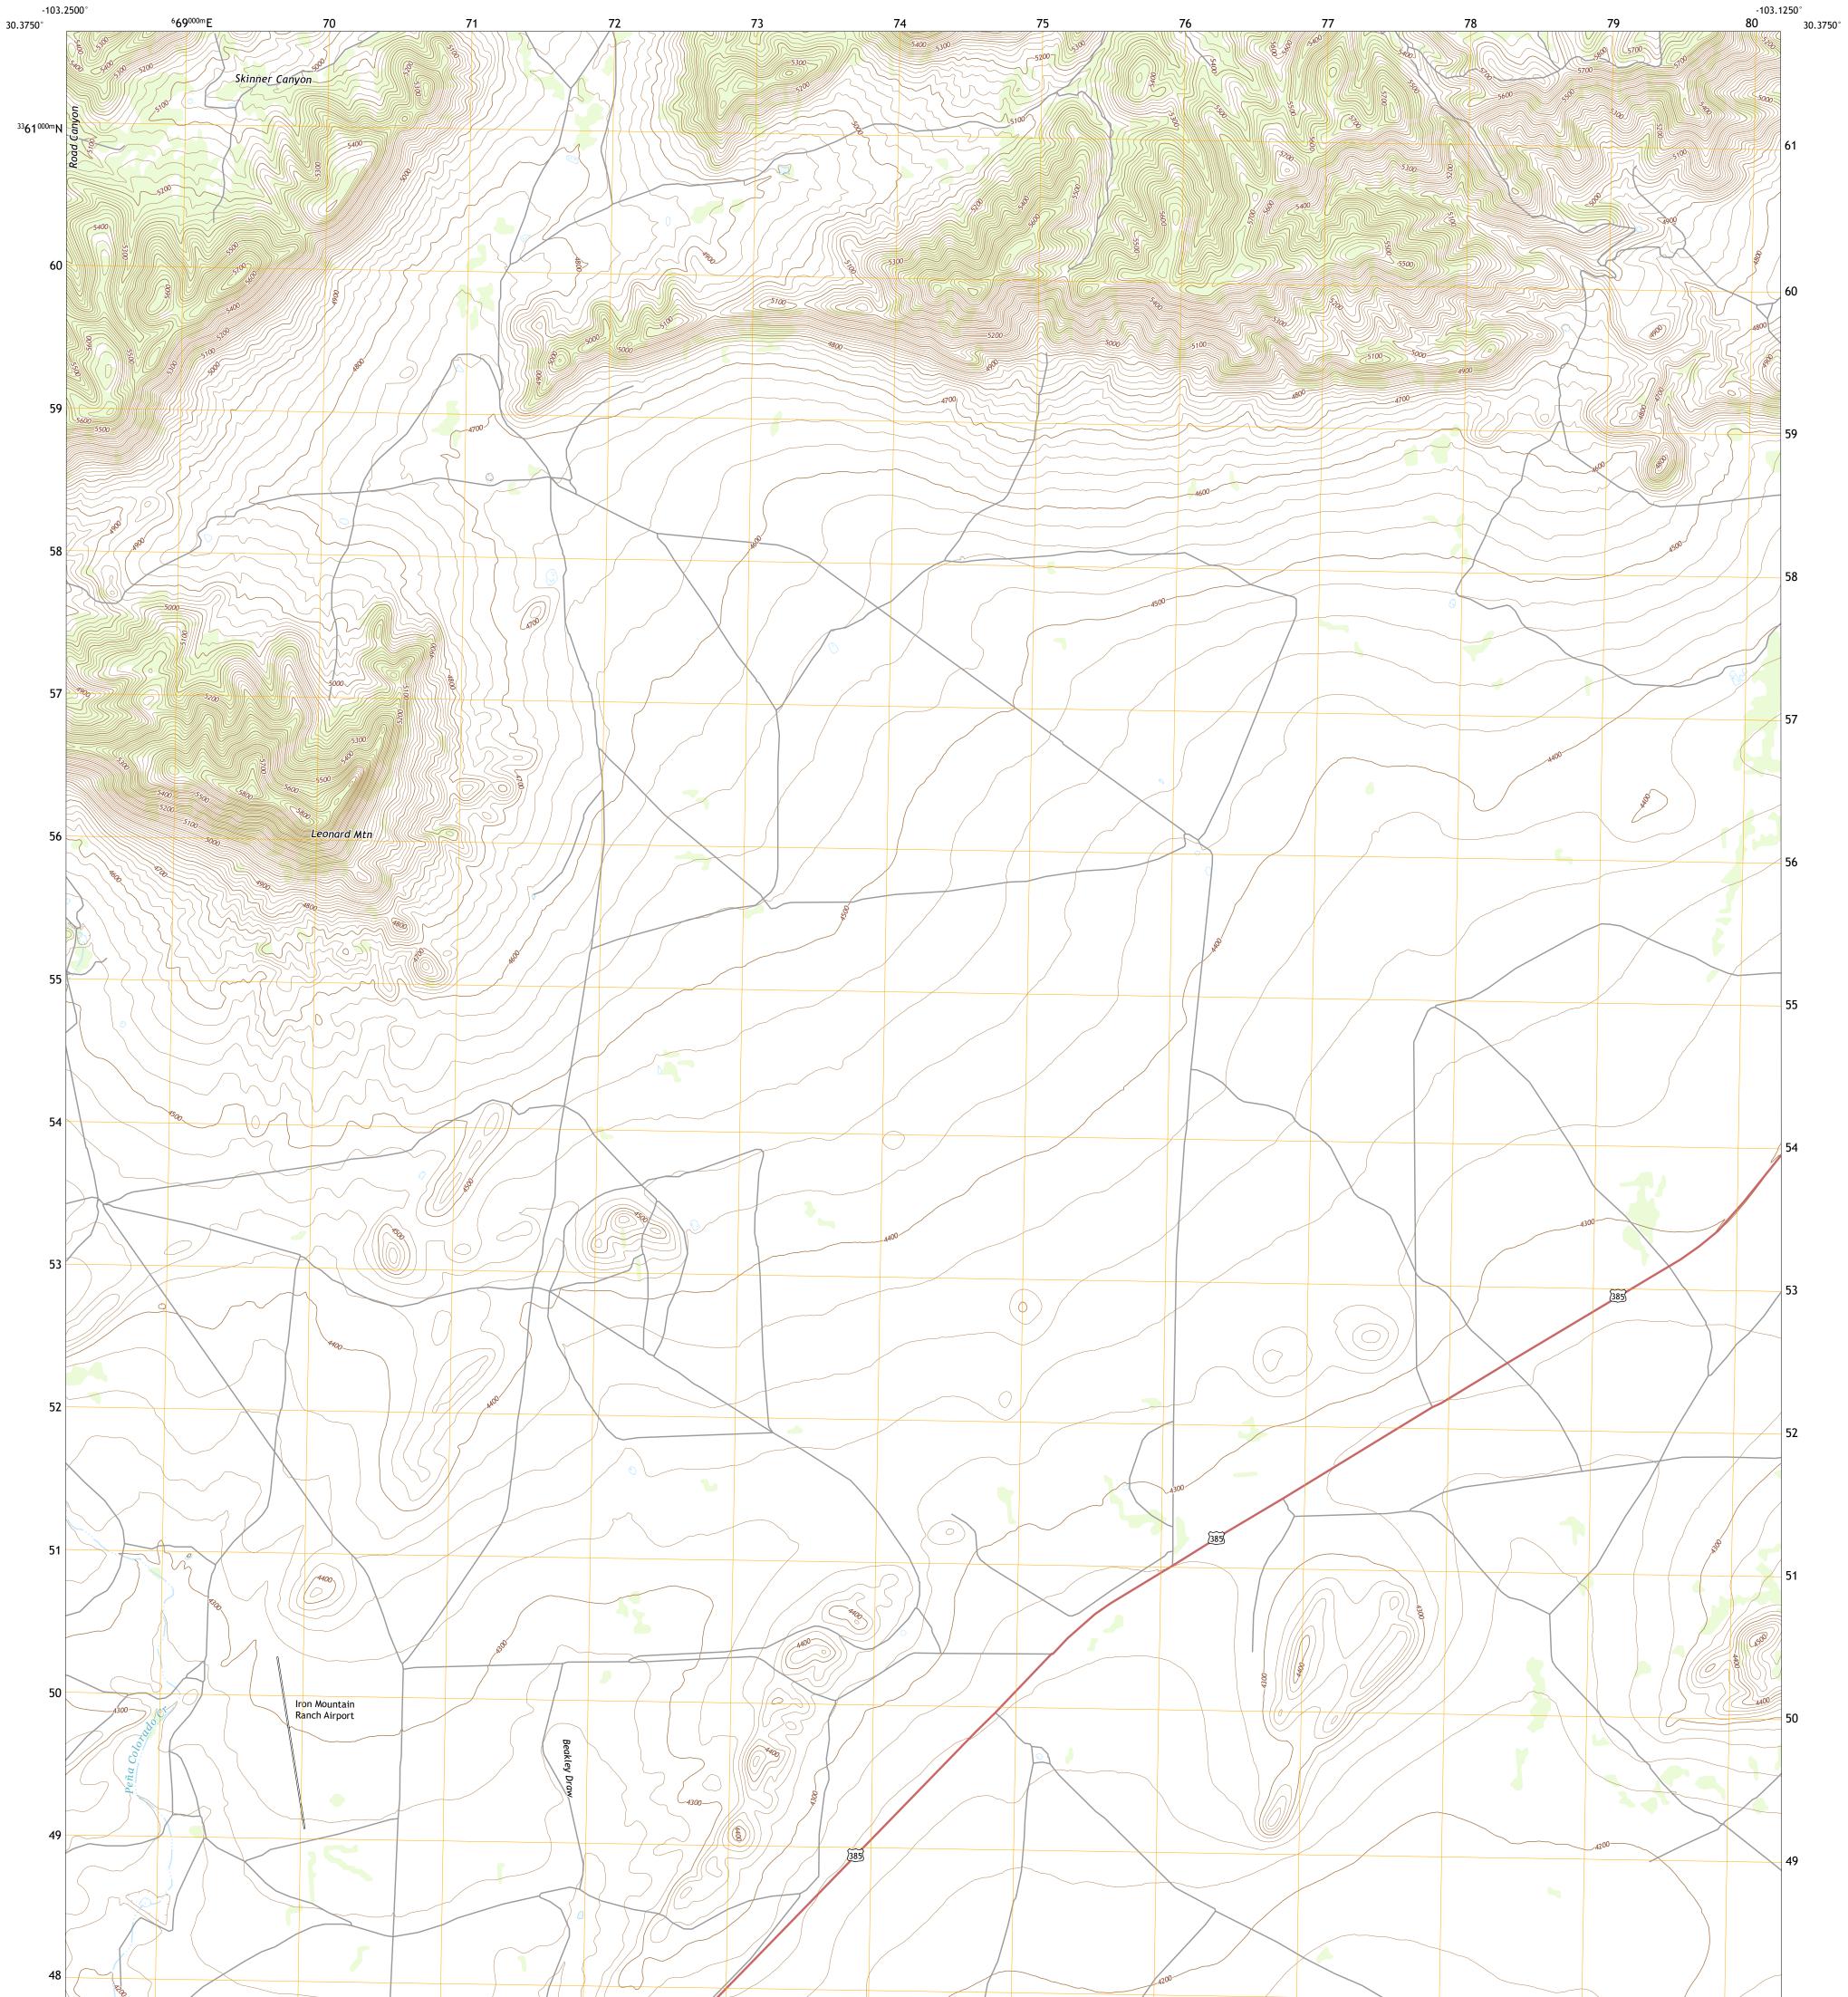

## U.S. DEPARTMENT OF THE INTERIOR U.S. GEOLOGICAL SURVEY

LEONARD MOUNTAIN QUADRANGLE TEXAS - BREWSTER COUNTY 7.5-MINUTE SERIES

Produced by the United States Geological Survey North American Datum of 1983 (NAD83) World Geodetic System of 1984 (WGS84). Projection and 1 000-meter grid:Universal Transverse Mercator, Zone 13R This map is not a legal document. Boundaries may be generalized for this map scale. Private lands within government reservations may not be shown. Obtain permission before entering private lands.