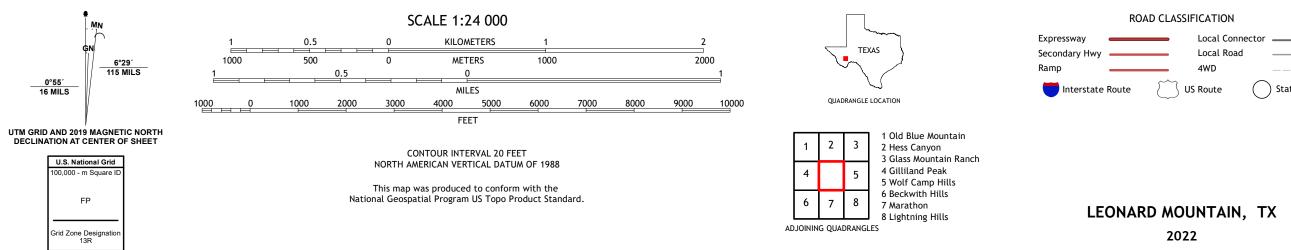

## U.S. DEPARTMENT OF THE INTERIOR U.S. GEOLOGICAL SURVEY

LEONARD MOUNTAIN QUADRANGLE TEXAS - BREWSTER COUNTY 7.5-MINUTE SERIES

Produced by the United States Geological Survey North American Datum of 1983 (NAD83) World Geodetic System of 1984 (WGS84). Projection and 1 000-meter grid:Universal Transverse Mercator, Zone 13R This map is not a legal document. Boundaries may be generalized for this map scale. Private lands within government reservations may not be shown. Obtain permission before entering private lands.