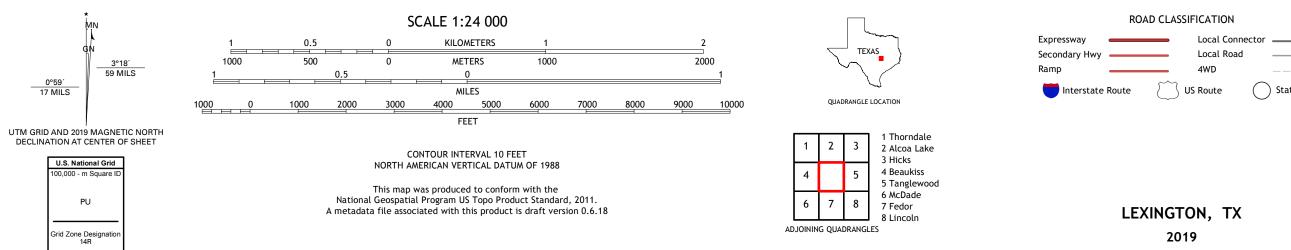

## U.S. DEPARTMENT OF THE INTERIOR U.S. GEOLOGICAL SURVEY

LEXINGTON QUADRANGLE TEXAS 7.5-MINUTE SERIES

**Produced by the United States Geological Survey** North American Datum of 1983 (NAD83) World Geodetic System of 1984 (WGS84). Projection and 1 000-meter grid:Universal Transverse Mercator, Zone 14R This map is not a legal document. Boundaries may be generalized for this map scale. Private lands within government reservations may not be shown. Obtain permission before entering private lands.