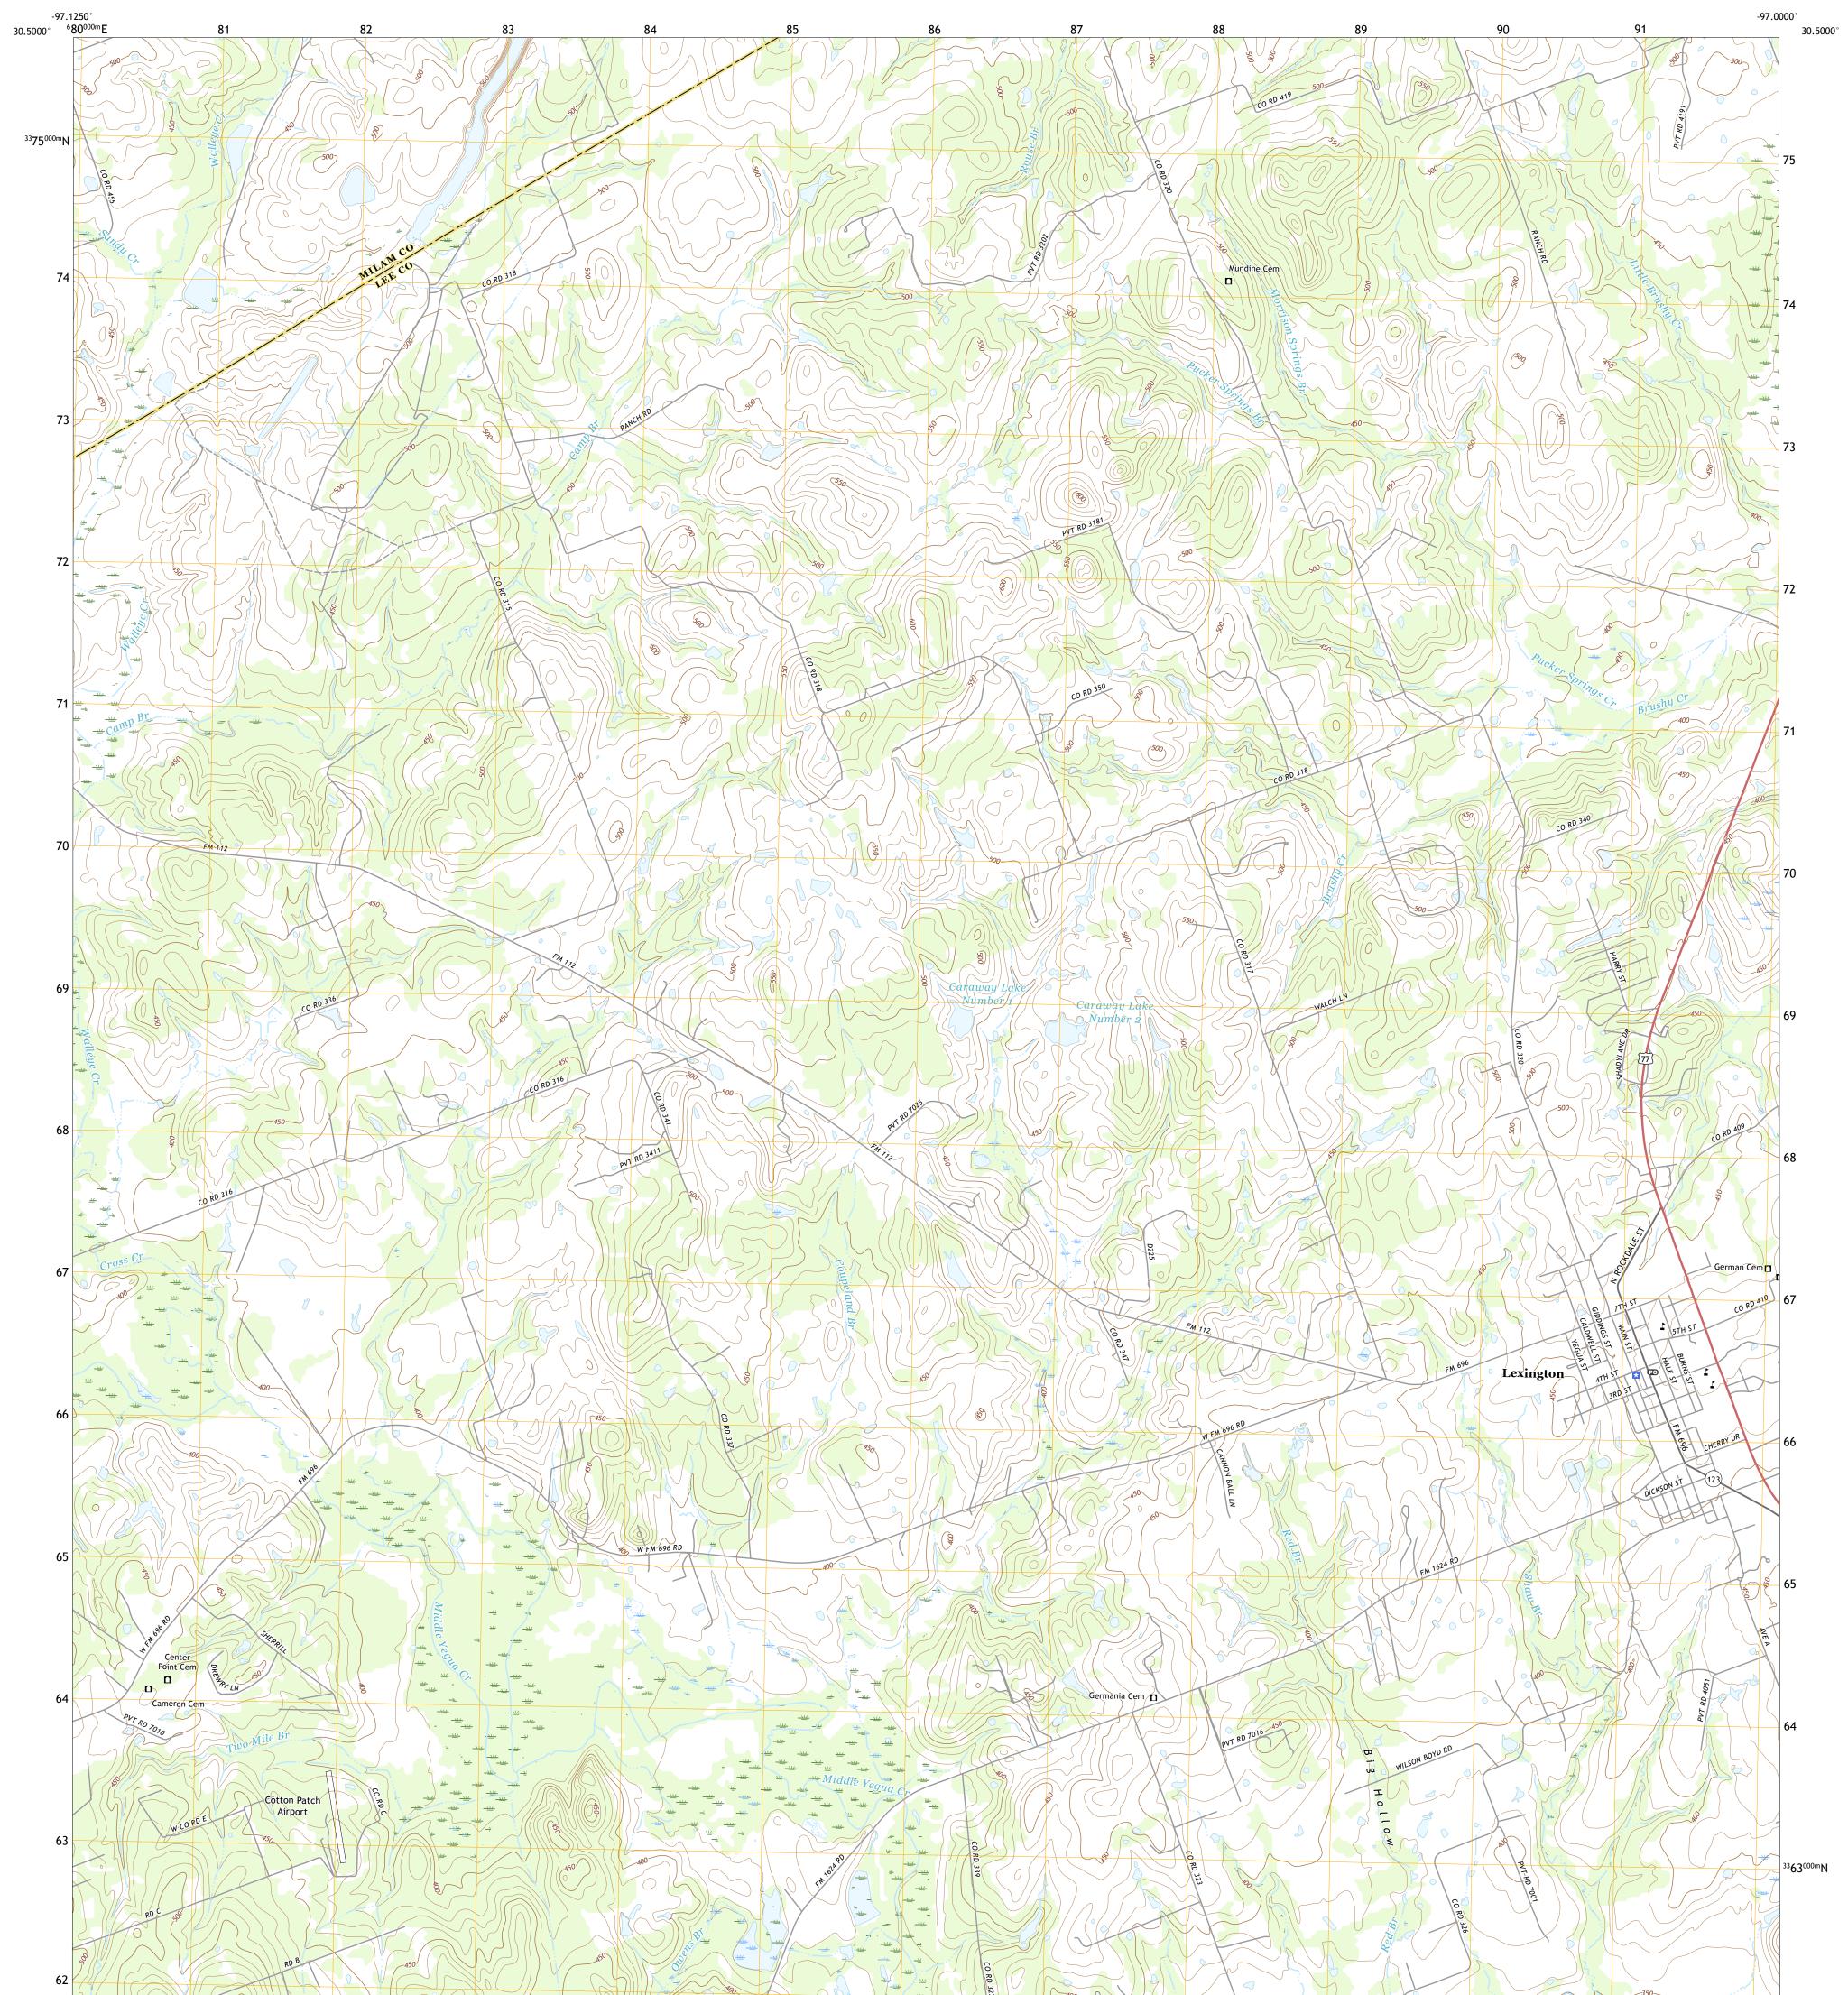

## U.S. DEPARTMENT OF THE INTERIOR U.S. GEOLOGICAL SURVEY

LEXINGTON QUADRANGLE TEXAS 7.5-MINUTE SERIES

**Produced by the United States Geological Survey** North American Datum of 1983 (NAD83) World Geodetic System of 1984 (WGS84). Projection and 1 000-meter grid:Universal Transverse Mercator, Zone 14R This map is not a legal document. Boundaries may be generalized for this map scale. Private lands within government reservations may not be shown. Obtain permission before entering private lands.