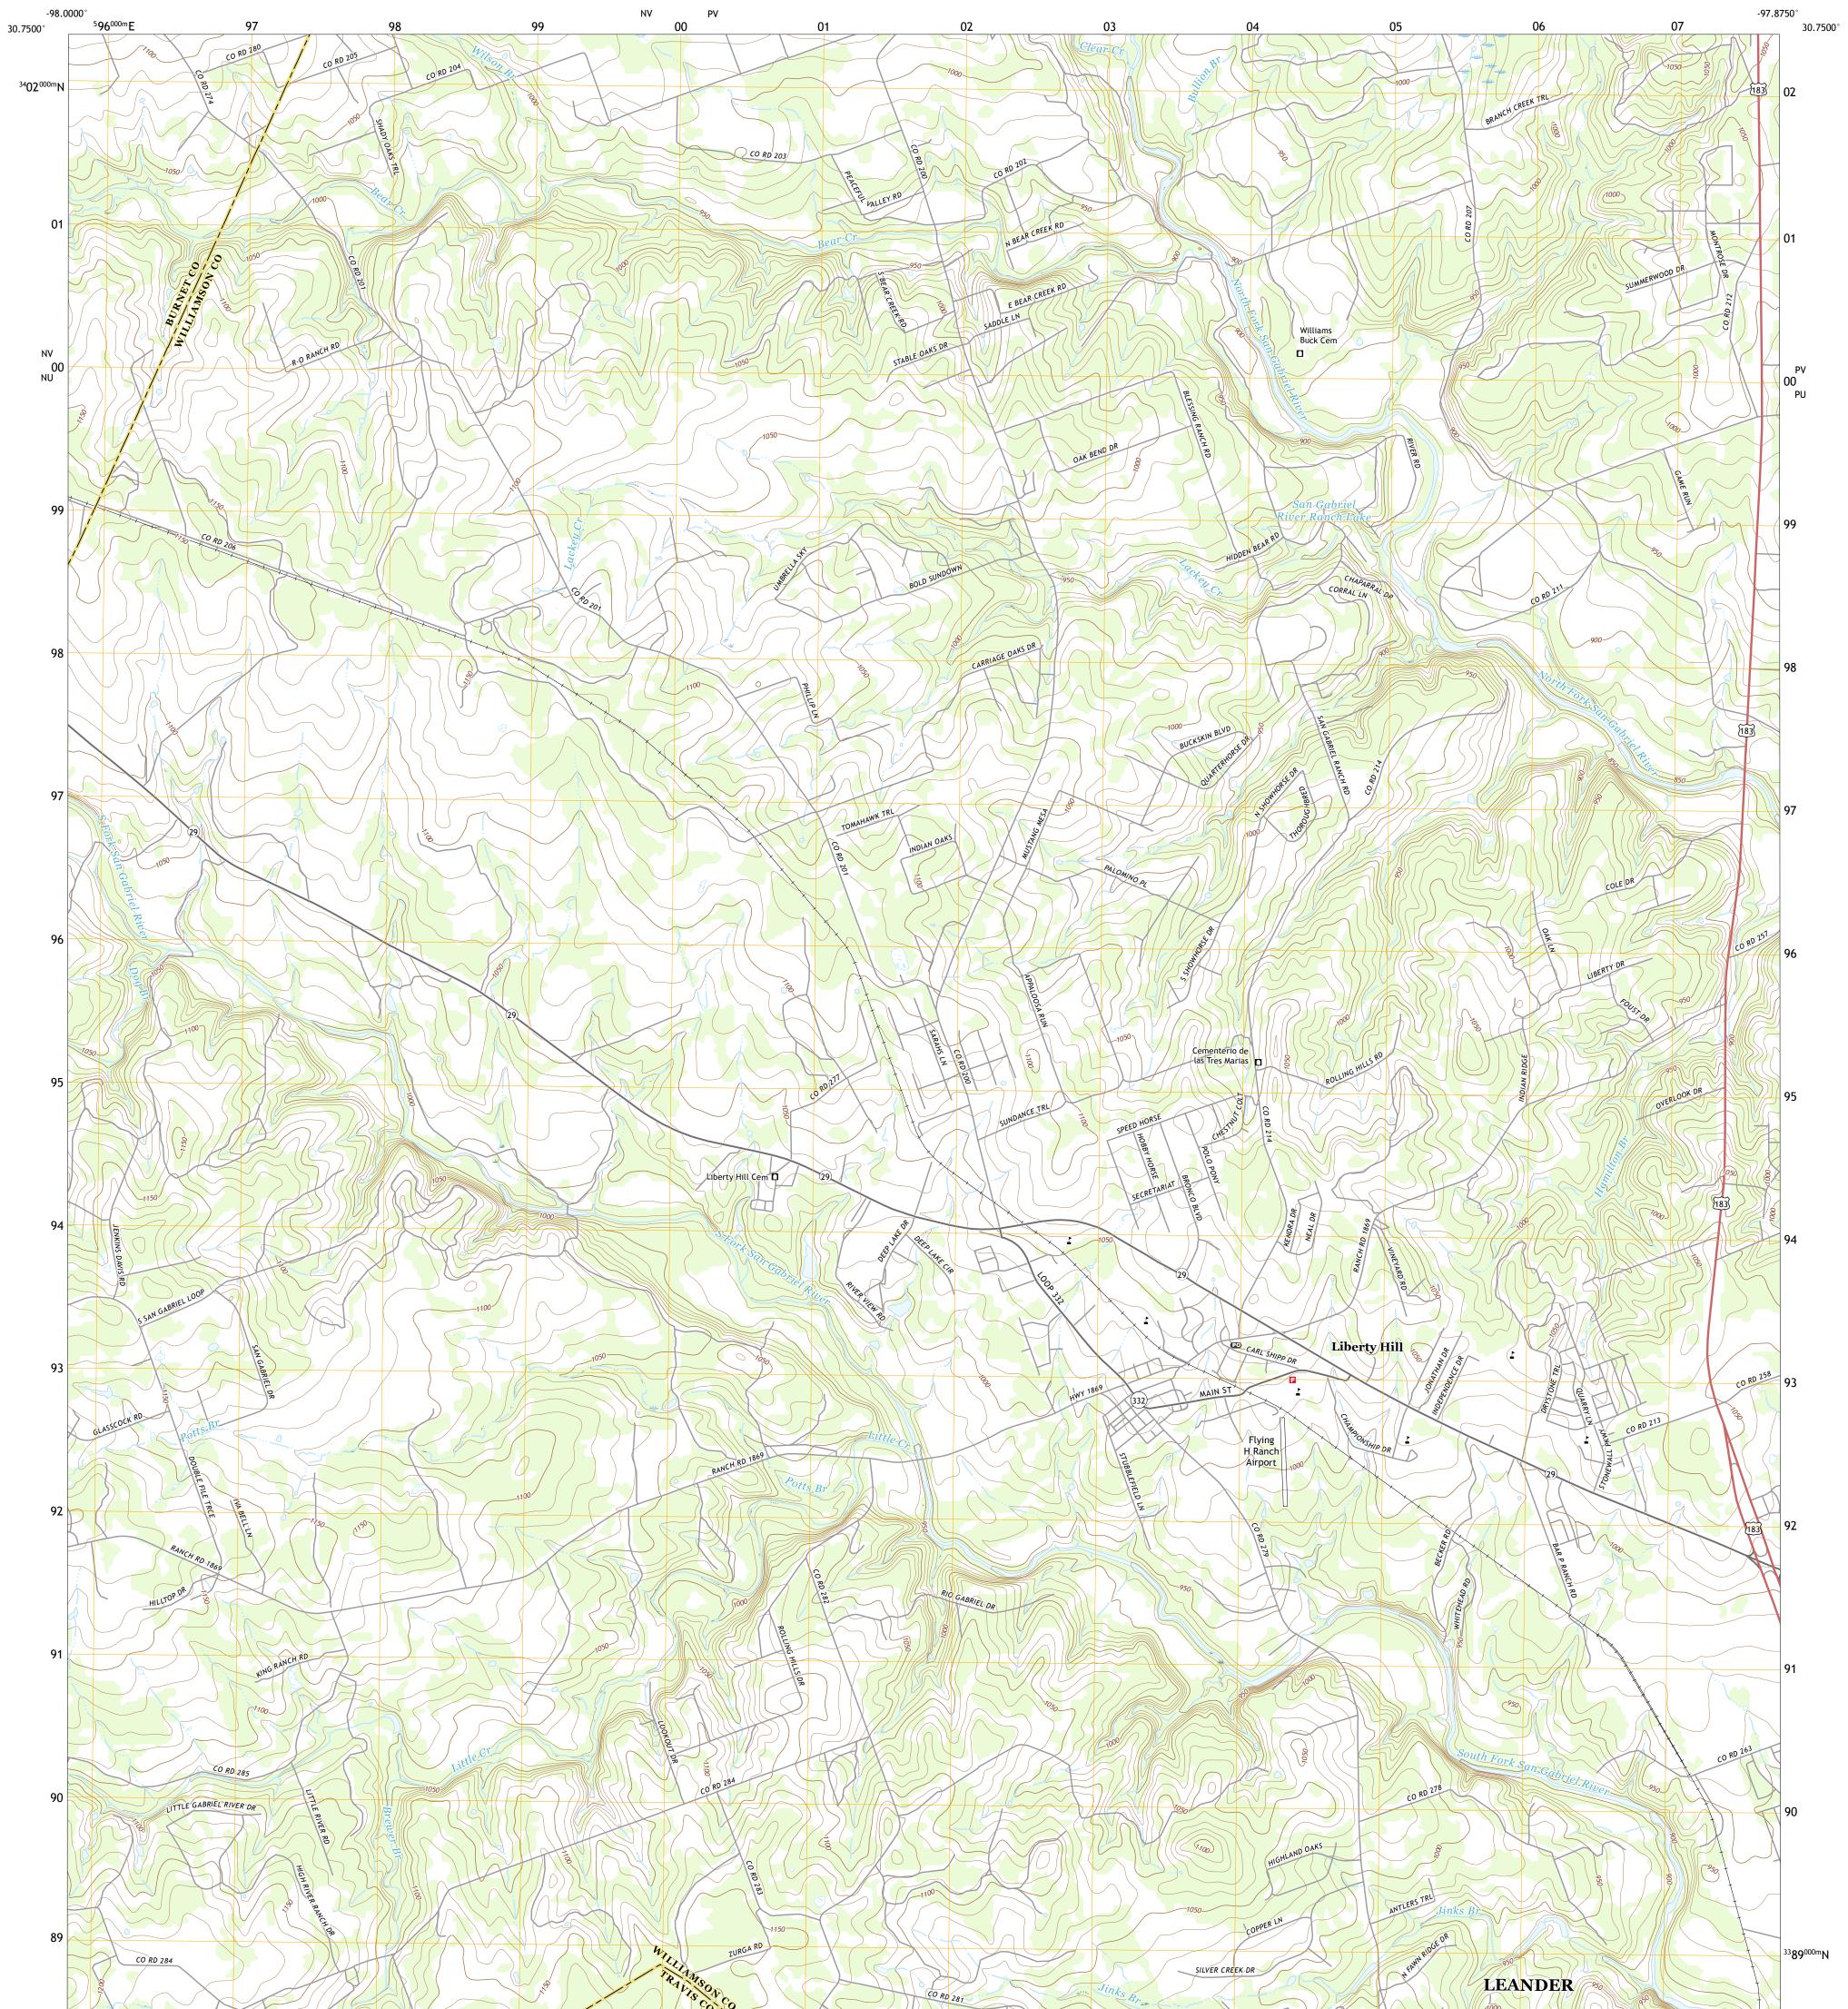

## U.S. DEPARTMENT OF THE INTERIOR U.S. GEOLOGICAL SURVEY

LIBERTY HILL QUADRANGLE TEXAS 7.5-MINUTE SERIES

Produced by the United States Geological Survey North American Datum of 1983 (NAD83) World Geodetic System of 1984 (WGS84). Projection and 1 000-meter grid:Universal Transverse Mercator, Zone 14R This map is not a legal document. Boundaries may be generalized for this map scale. Private lands within government reservations may not be shown. Obtain permission before entering private lands.