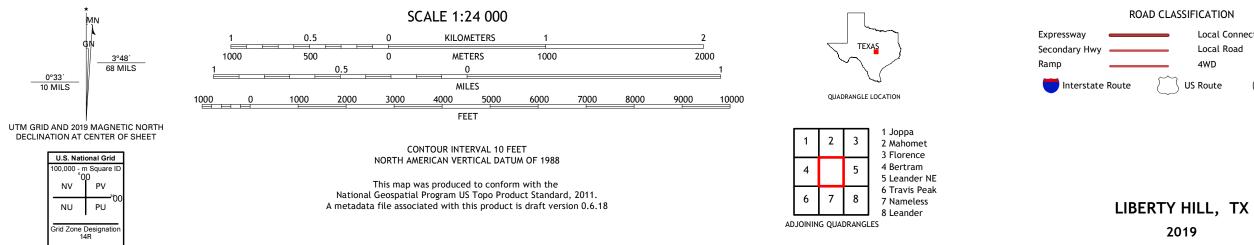

## U.S. DEPARTMENT OF THE INTERIOR U.S. GEOLOGICAL SURVEY

LIBERTY HILL QUADRANGLE TEXAS 7.5-MINUTE SERIES

Produced by the United States Geological Survey North American Datum of 1983 (NAD83) World Geodetic System of 1984 (WGS84). Projection and 1 000-meter grid:Universal Transverse Mercator, Zone 14R This map is not a legal document. Boundaries may be generalized for this map scale. Private lands within government reservations may not be shown. Obtain permission before entering private lands.

Imagery... Roads..... Names..... Hydrography..... Contours.... Boundaries... ..FWS National Wetlands Inventory 1981 - 1983 Wetlands...

ROAD CLASSIFICATION Local Connector Local Road Secondary Hwy 🗕 \_\_\_\_\_ \_\_\_\_ 4WD US Route State Route lnterstate Route

2019