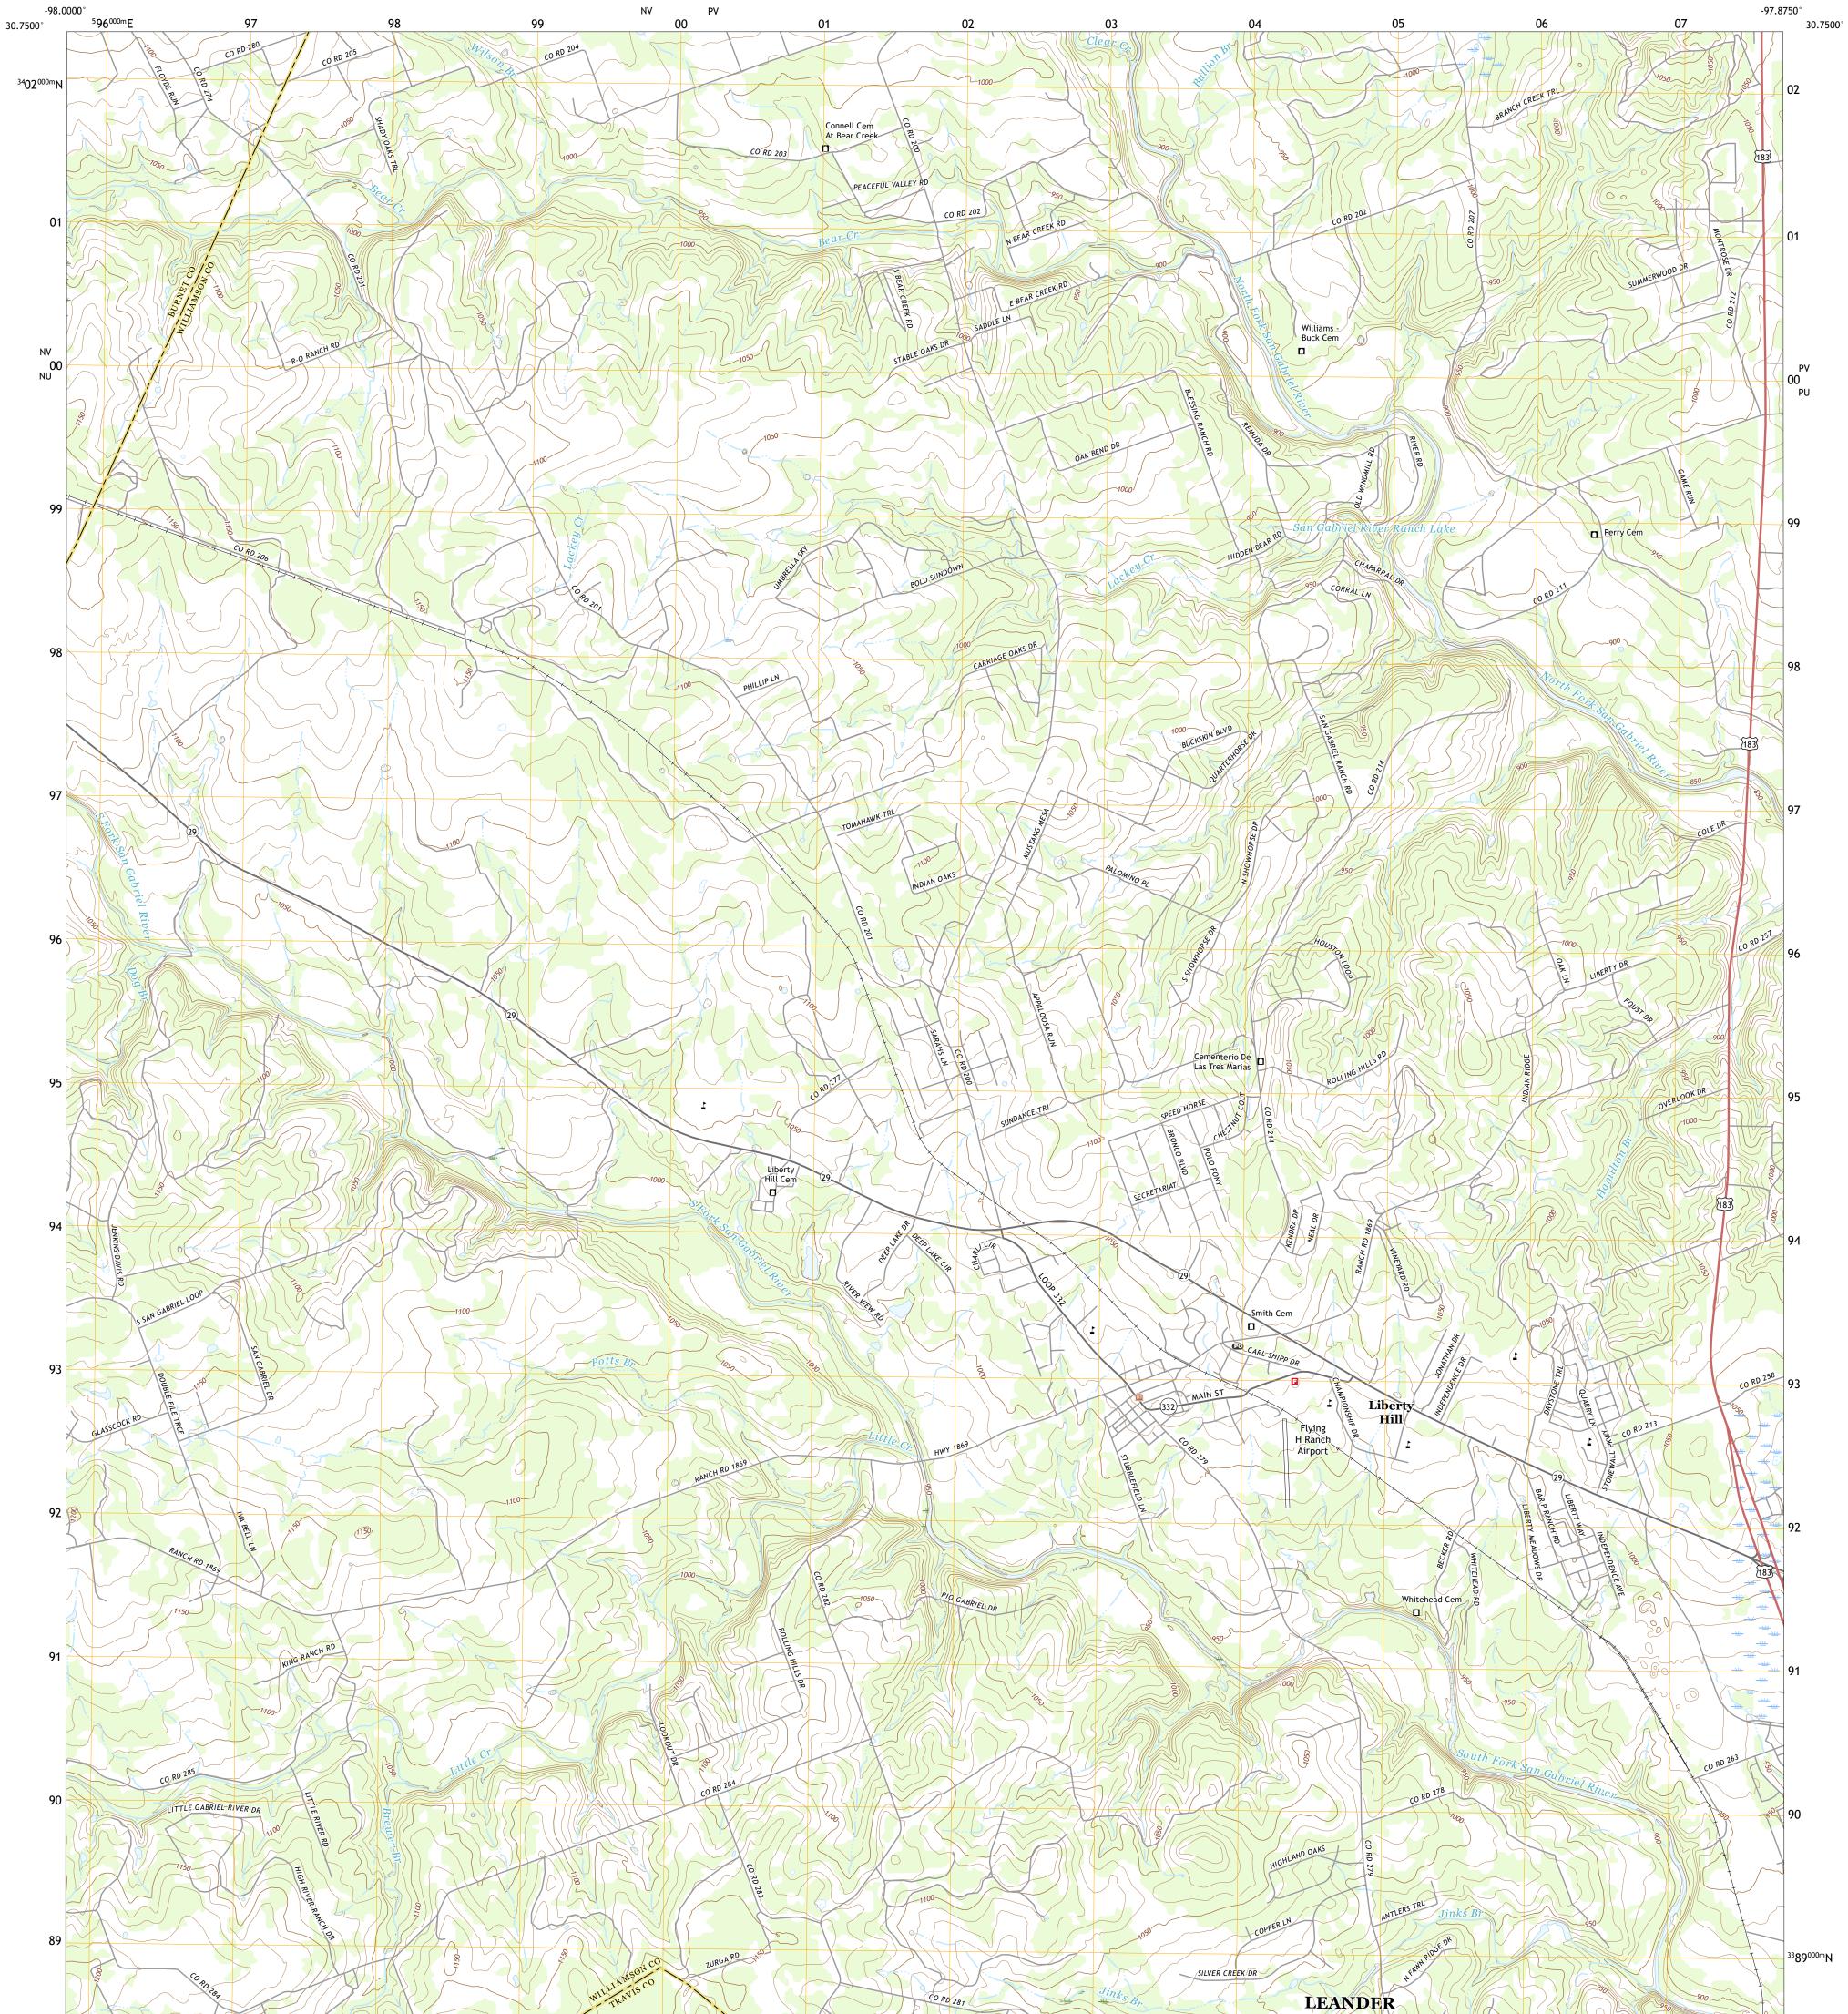

## U.S. DEPARTMENT OF THE INTERIOR U.S. GEOLOGICAL SURVEY

LIBERTY HILL QUADRANGLE TEXAS 7.5-MINUTE SERIES

**Produced by the United States Geological Survey** North American Datum of 1983 (NAD83) World Geodetic System of 1984 (WGS84). Projection and 1 000-meter grid:Universal Transverse Mercator, Zone 14R This map is not a legal document. Boundaries may be generalized for this map scale. Private lands within government reservations may not be shown. Obtain permission before entering private lands.

 Imagery.......NAIP, August 2016 - November 2016

 Roads.......U.S. Census Bureau, 2015 - 2019

 Names......GNIS, 2008 - 2021

 Hydrography......Bational Hydrography Dataset, 2002 - 2020

 Contours......National Elevation Dataset, 2019

 Boundaries......Buitiple sources; see metadata file 2019 - 2021

 Wetlands......FWS National Wetlands Inventory Not Available

LIBERTY HILL, TX

2022