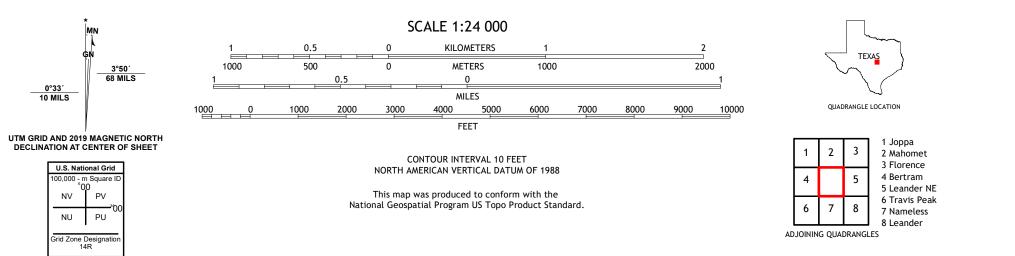

## U.S. DEPARTMENT OF THE INTERIOR U.S. GEOLOGICAL SURVEY

LIBERTY HILL QUADRANGLE TEXAS 7.5-MINUTE SERIES

**Produced by the United States Geological Survey** North American Datum of 1983 (NAD83) World Geodetic System of 1984 (WGS84). Projection and 1 000-meter grid:Universal Transverse Mercator, Zone 14R This map is not a legal document. Boundaries may be generalized for this map scale. Private lands within government reservations may not be shown. Obtain permission before entering private lands.