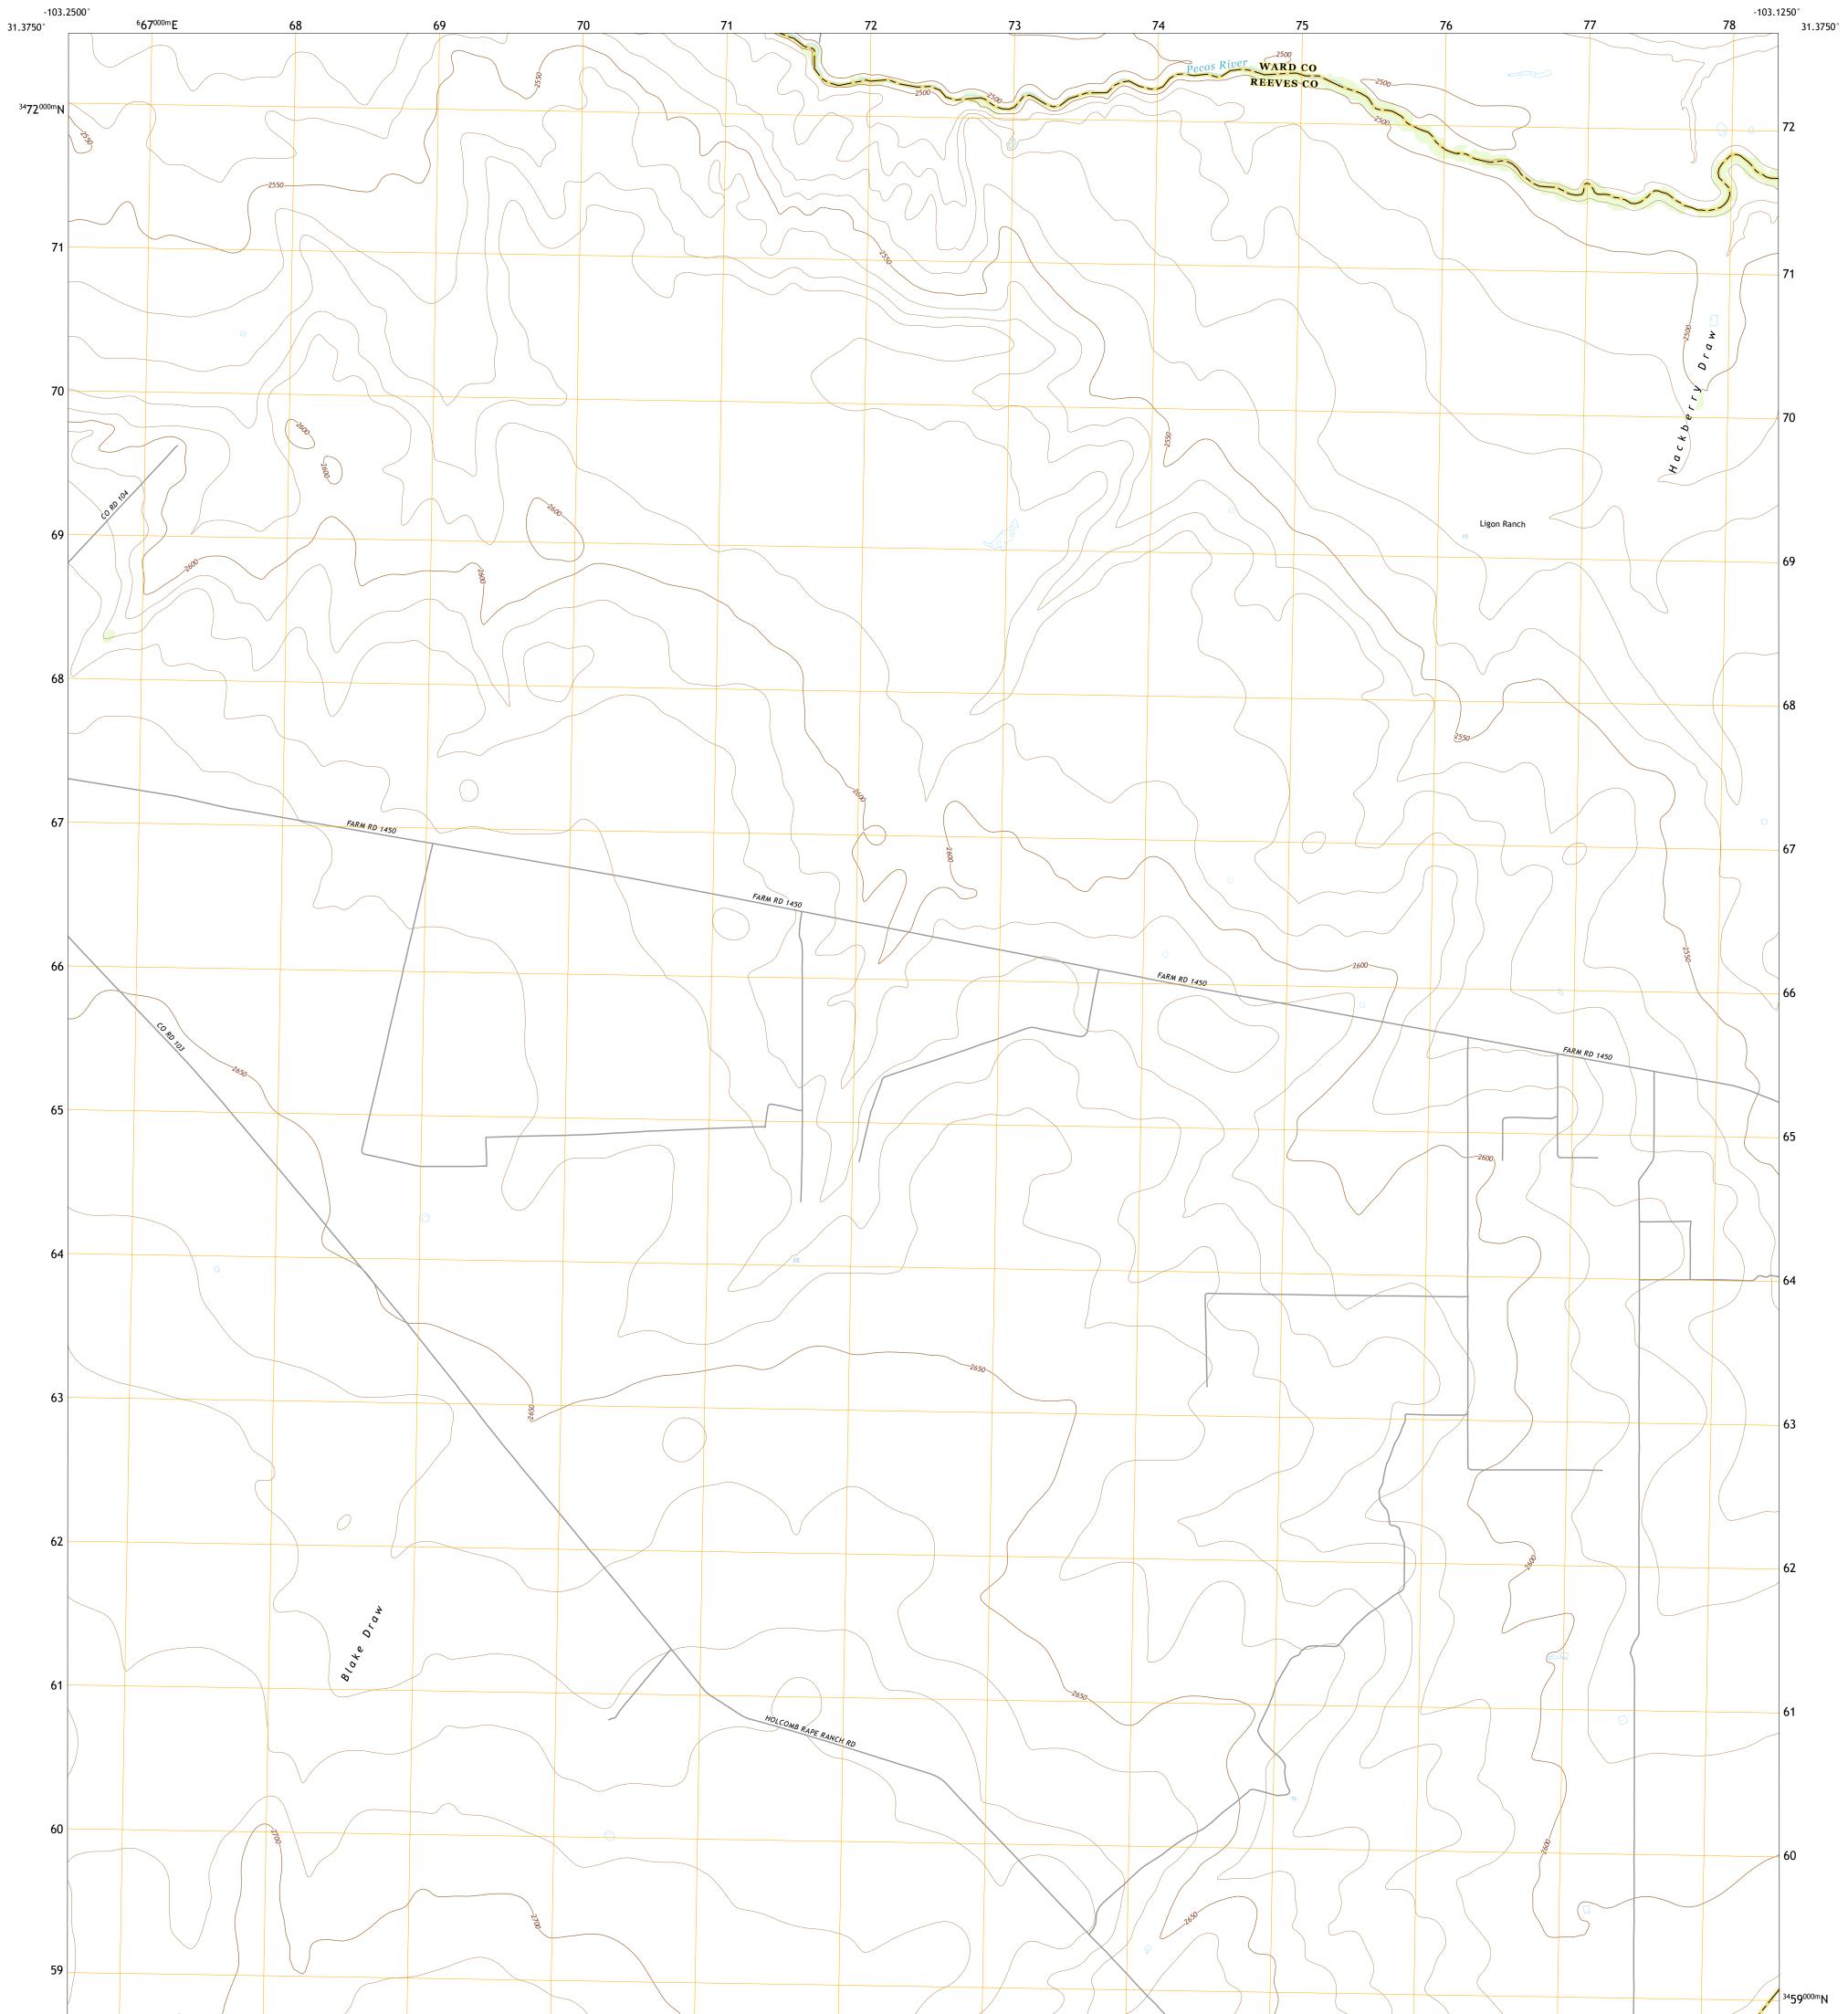

LIGON RANCH QUADRANGLE U.S. DEPARTMENT OF THE INTERIOR U.S. GEOLOGICAL SURVEY The National Map US Topo 7.5-MINUTE SERIES

TEXAS

Produced by the United States Geological Survey North American Datum of 1983 (NAD83) World Geodetic System of 1984 (WGS84). Projection and 1 000-meter grid:Universal Transverse Mercator, Zone 13R This map is not a legal document. Boundaries may be generalized for this map scale. Private lands within government reservations may not be shown. Obtain permission before entering private lands.

Science for a changing world

.....NAIP, September 2016 - November 2016 U.S. Census Bureau, 2015 - 2018 .....GNIS, 1979 - 2016 .....National Hydrography Dataset, 2002 - 2018 .....National Elevation Dataset, 2008 .....Aultiple sources; see metadata file 2016 - 2017 Imagery.... Roads..... Names..... Hydrography..... Contours.... Boundaries..... Wetlands... ..FWS National Wetlands Inventory Not Available