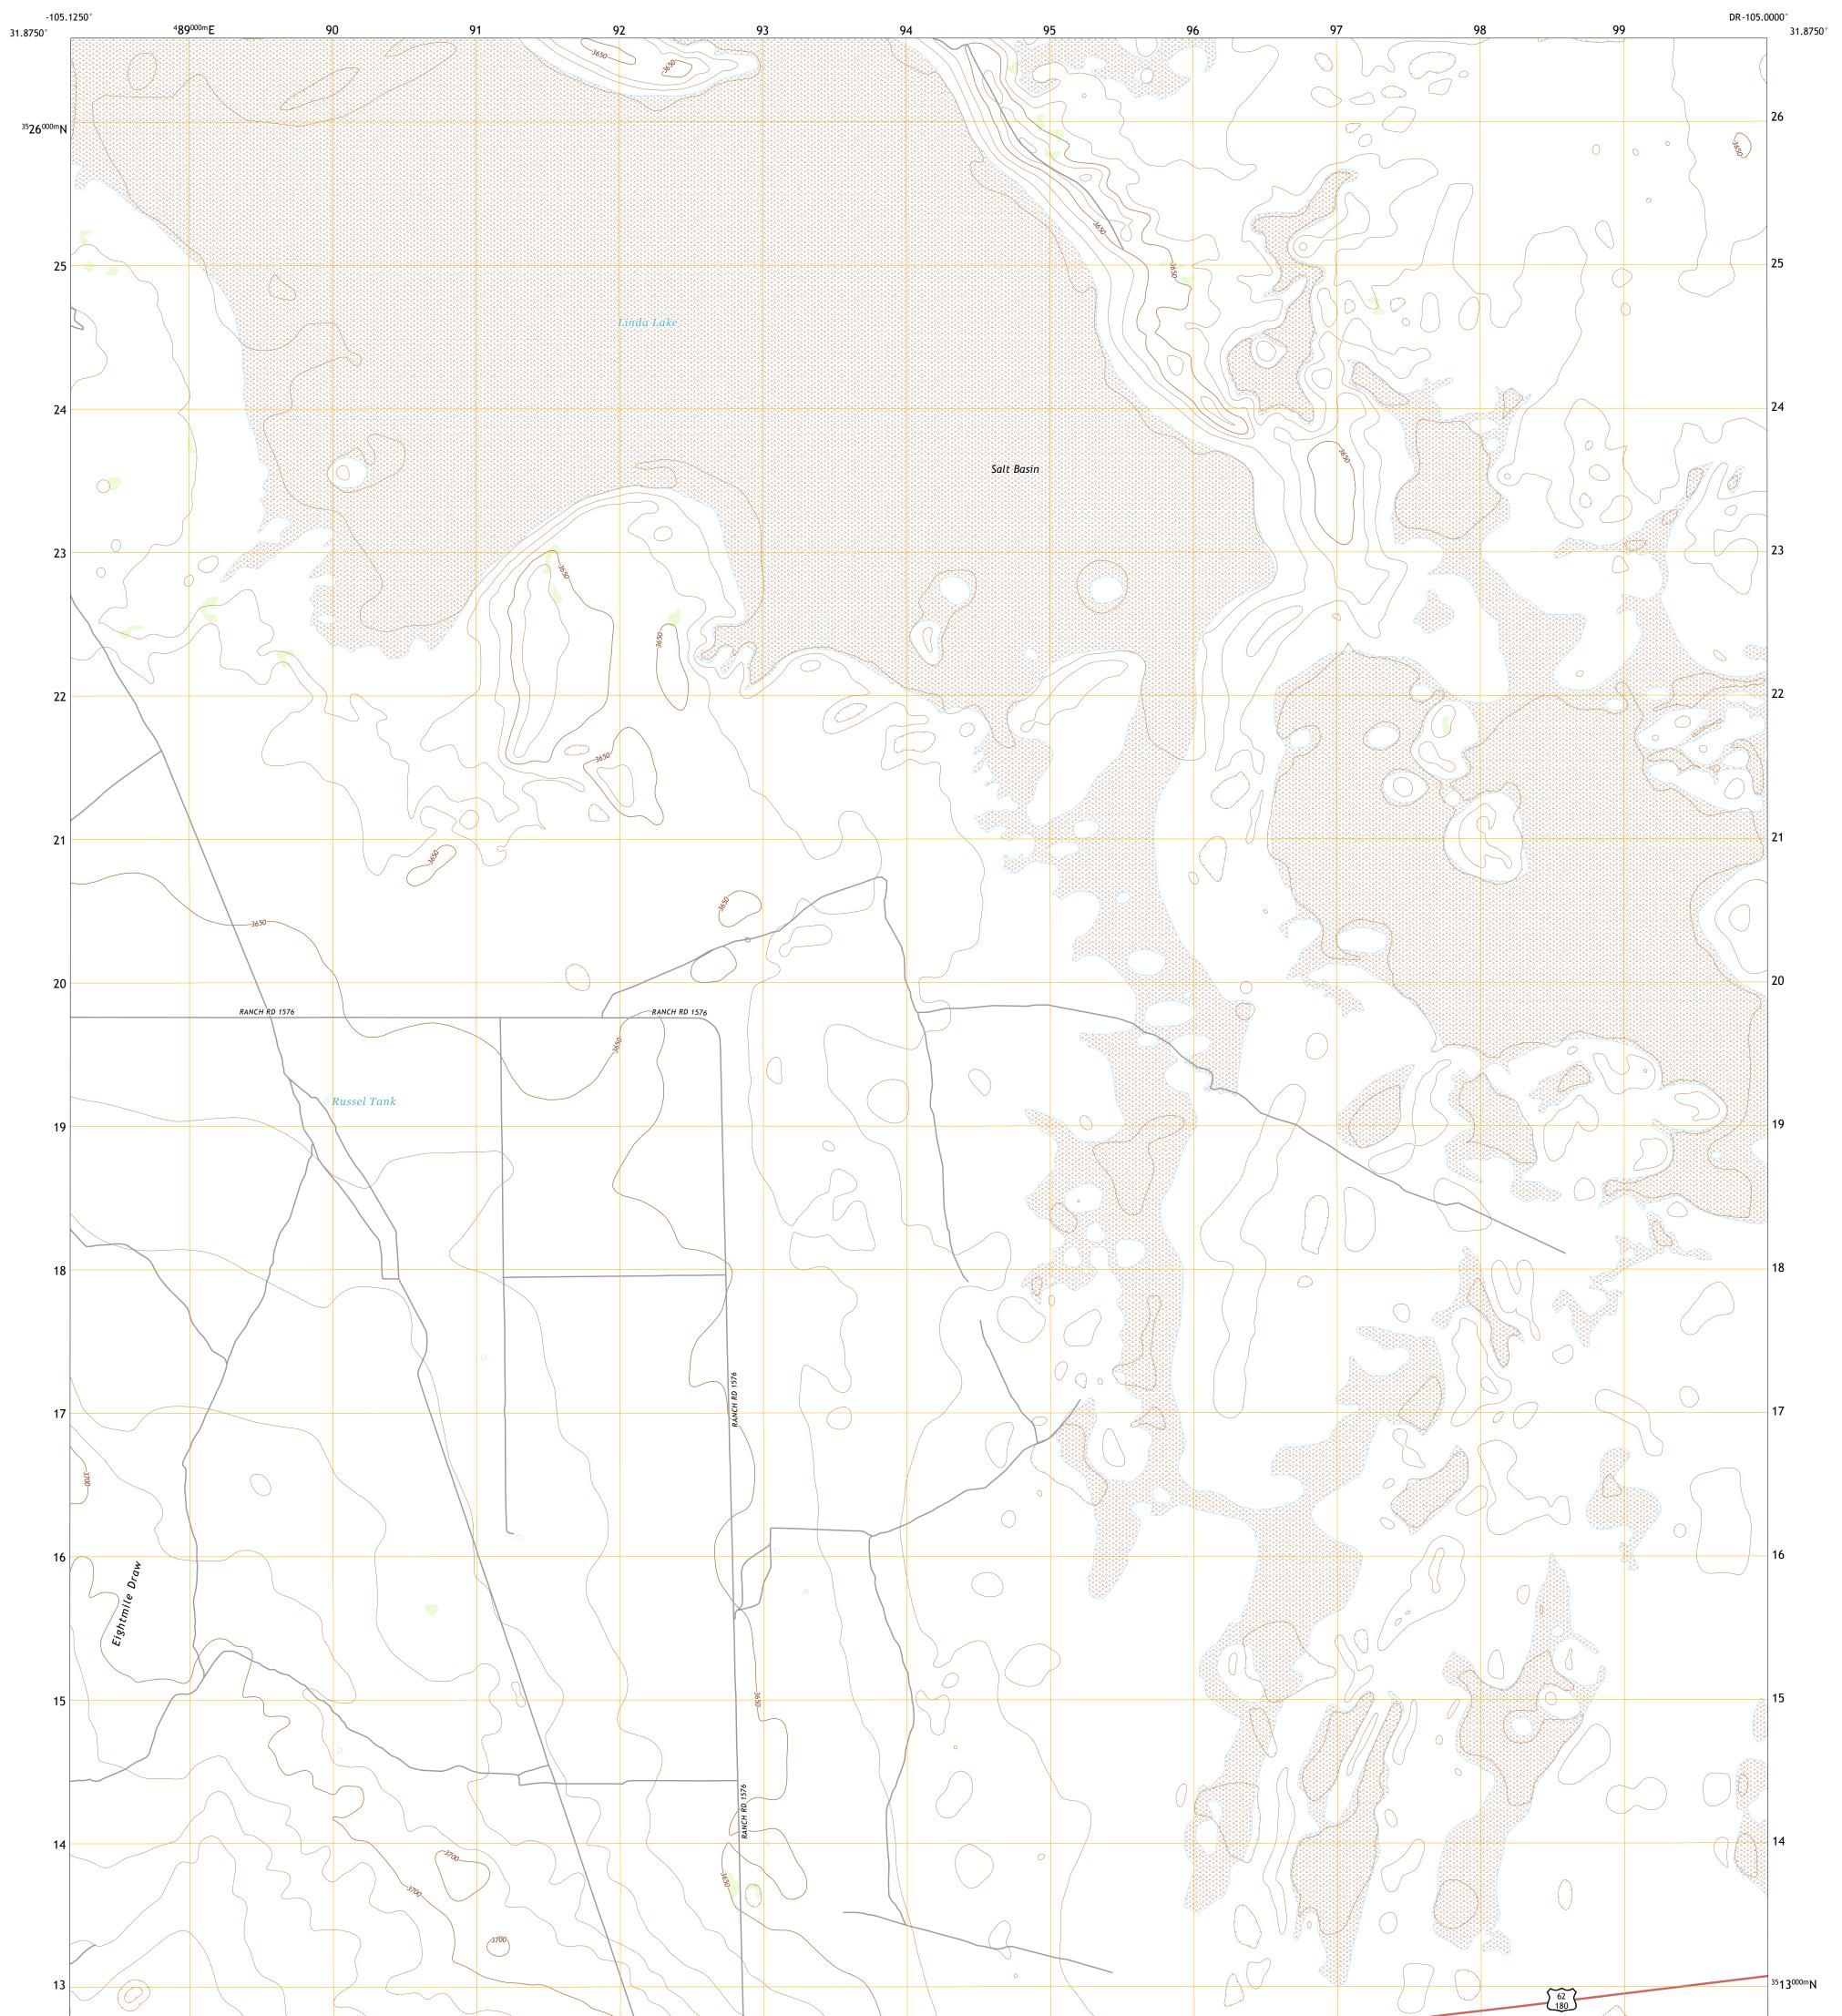

## LINDA LAKE SOUTH QUADRANGLE TEXAS - HUDSPETH COUNTY 7.5-MINUTE SERIES

Produced by the United States Geological Survey North American Datum of 1983 (NAD83) World Geodetic System of 1984 (WGS84). Projection and 1 000-meter grid:Universal Transverse Mercator, Zone 13R This map is not a legal document. Boundaries may be generalized for this map scale. Private lands within government reservations may not be shown. Obtain permission before entering private lands.

 Imagery......NAIP, August 2016 - November 2016

 Roads......U.S.
 Census
 Bureau,
 2015

 Names......GNIS,
 2015

 Hydrography.....National
 Hydrography
 Dataset,
 2003
 2018

 Contours.....National
 Elevation
 Dataset,
 2005

 Boundaries......Multiple
 sources;
 see
 metadata
 file
 2016
 2017

 Wetlands..................FWS
 National
 Wetlands
 Inventory
 Not
 Available