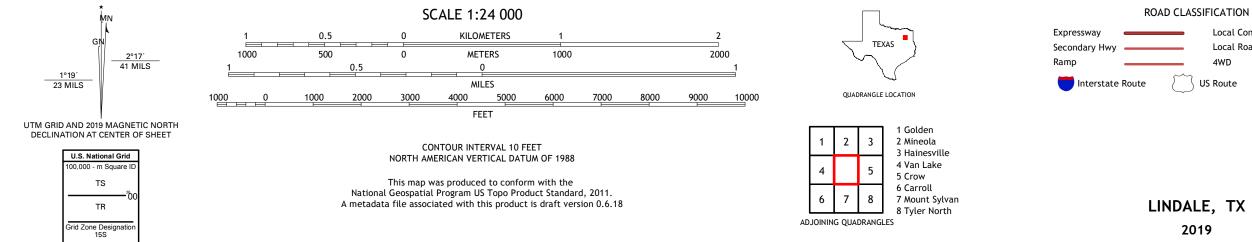

ROAD CLASSIFICATION Local Connector Local Road \_\_\_\_\_ \_ 4WD US Route State Route

2019