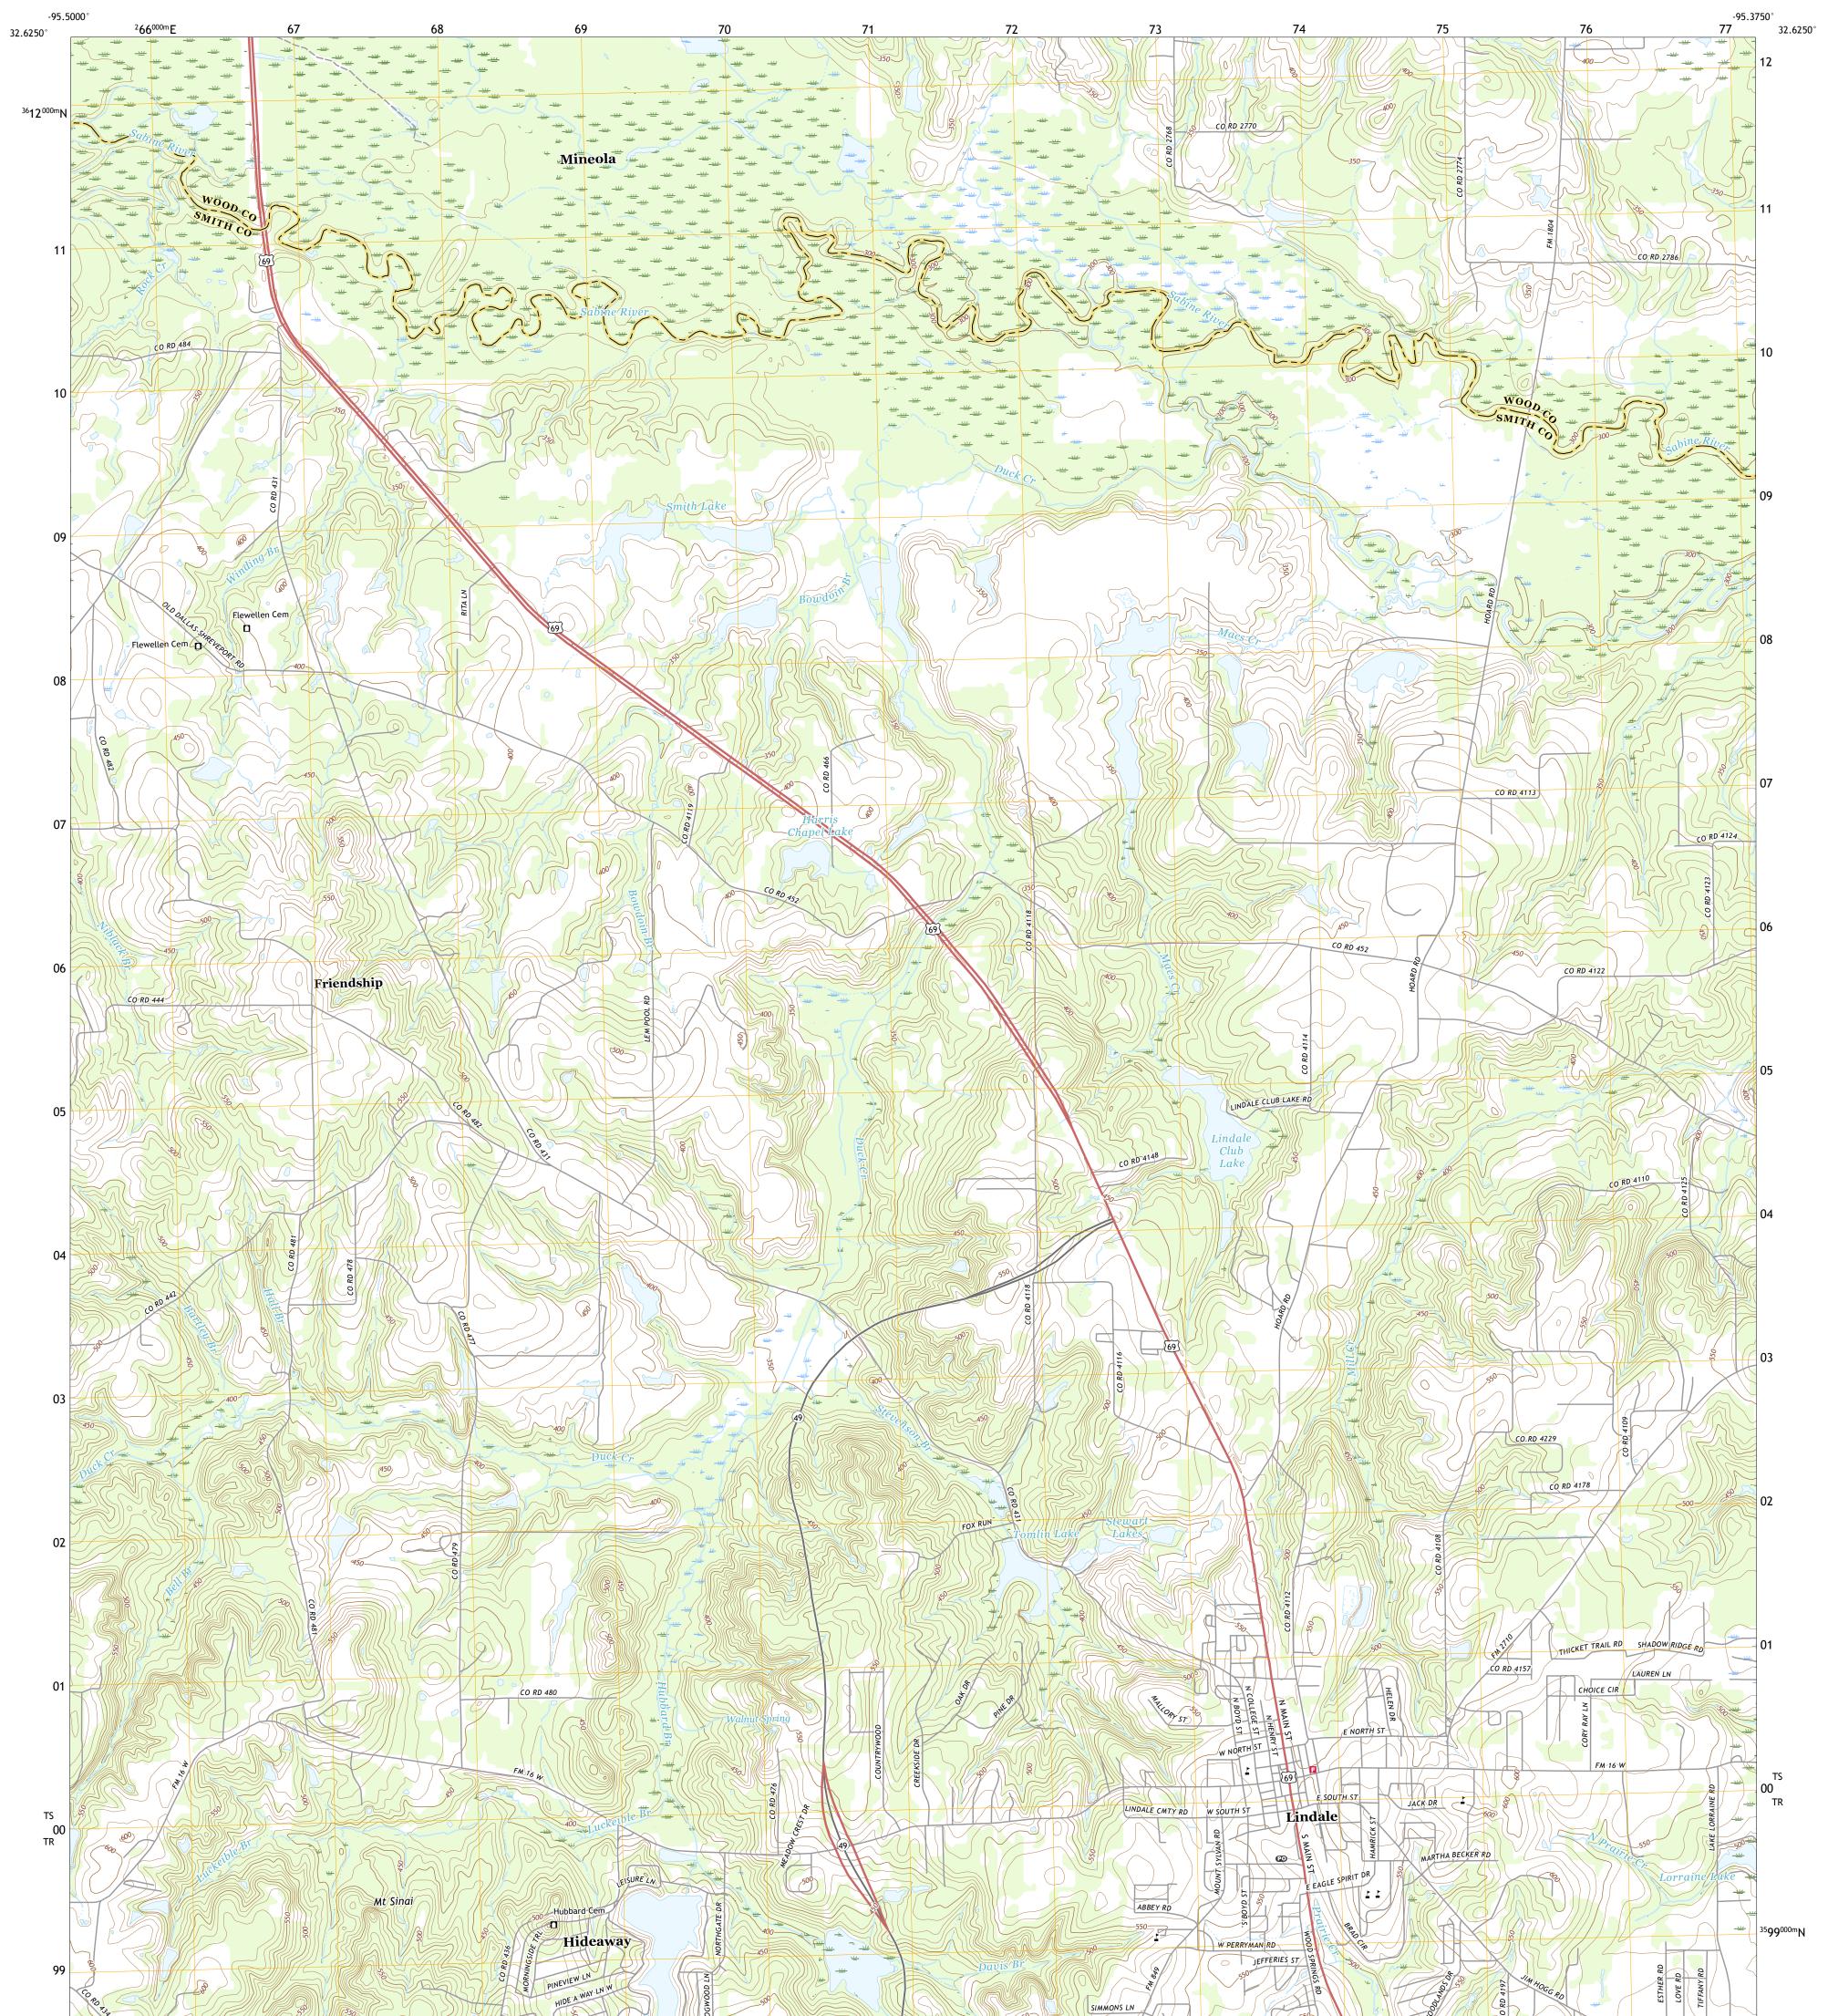

## U.S. DEPARTMENT OF THE INTERIOR U.S. GEOLOGICAL SURVEY

LINDALE QUADRANGLE TEXAS 7.5-MINUTE SERIES

Produced by the United States Geological Survey North American Datum of 1983 (NAD83) World Geodetic System of 1984 (WGS84). Projection and 1 000-meter grid:Universal Transverse Mercator, Zone 155 This map is not a legal document. Boundaries may be generalized for this map scale. Private lands within government reservations may not be shown. Obtain permission before entering private lands.