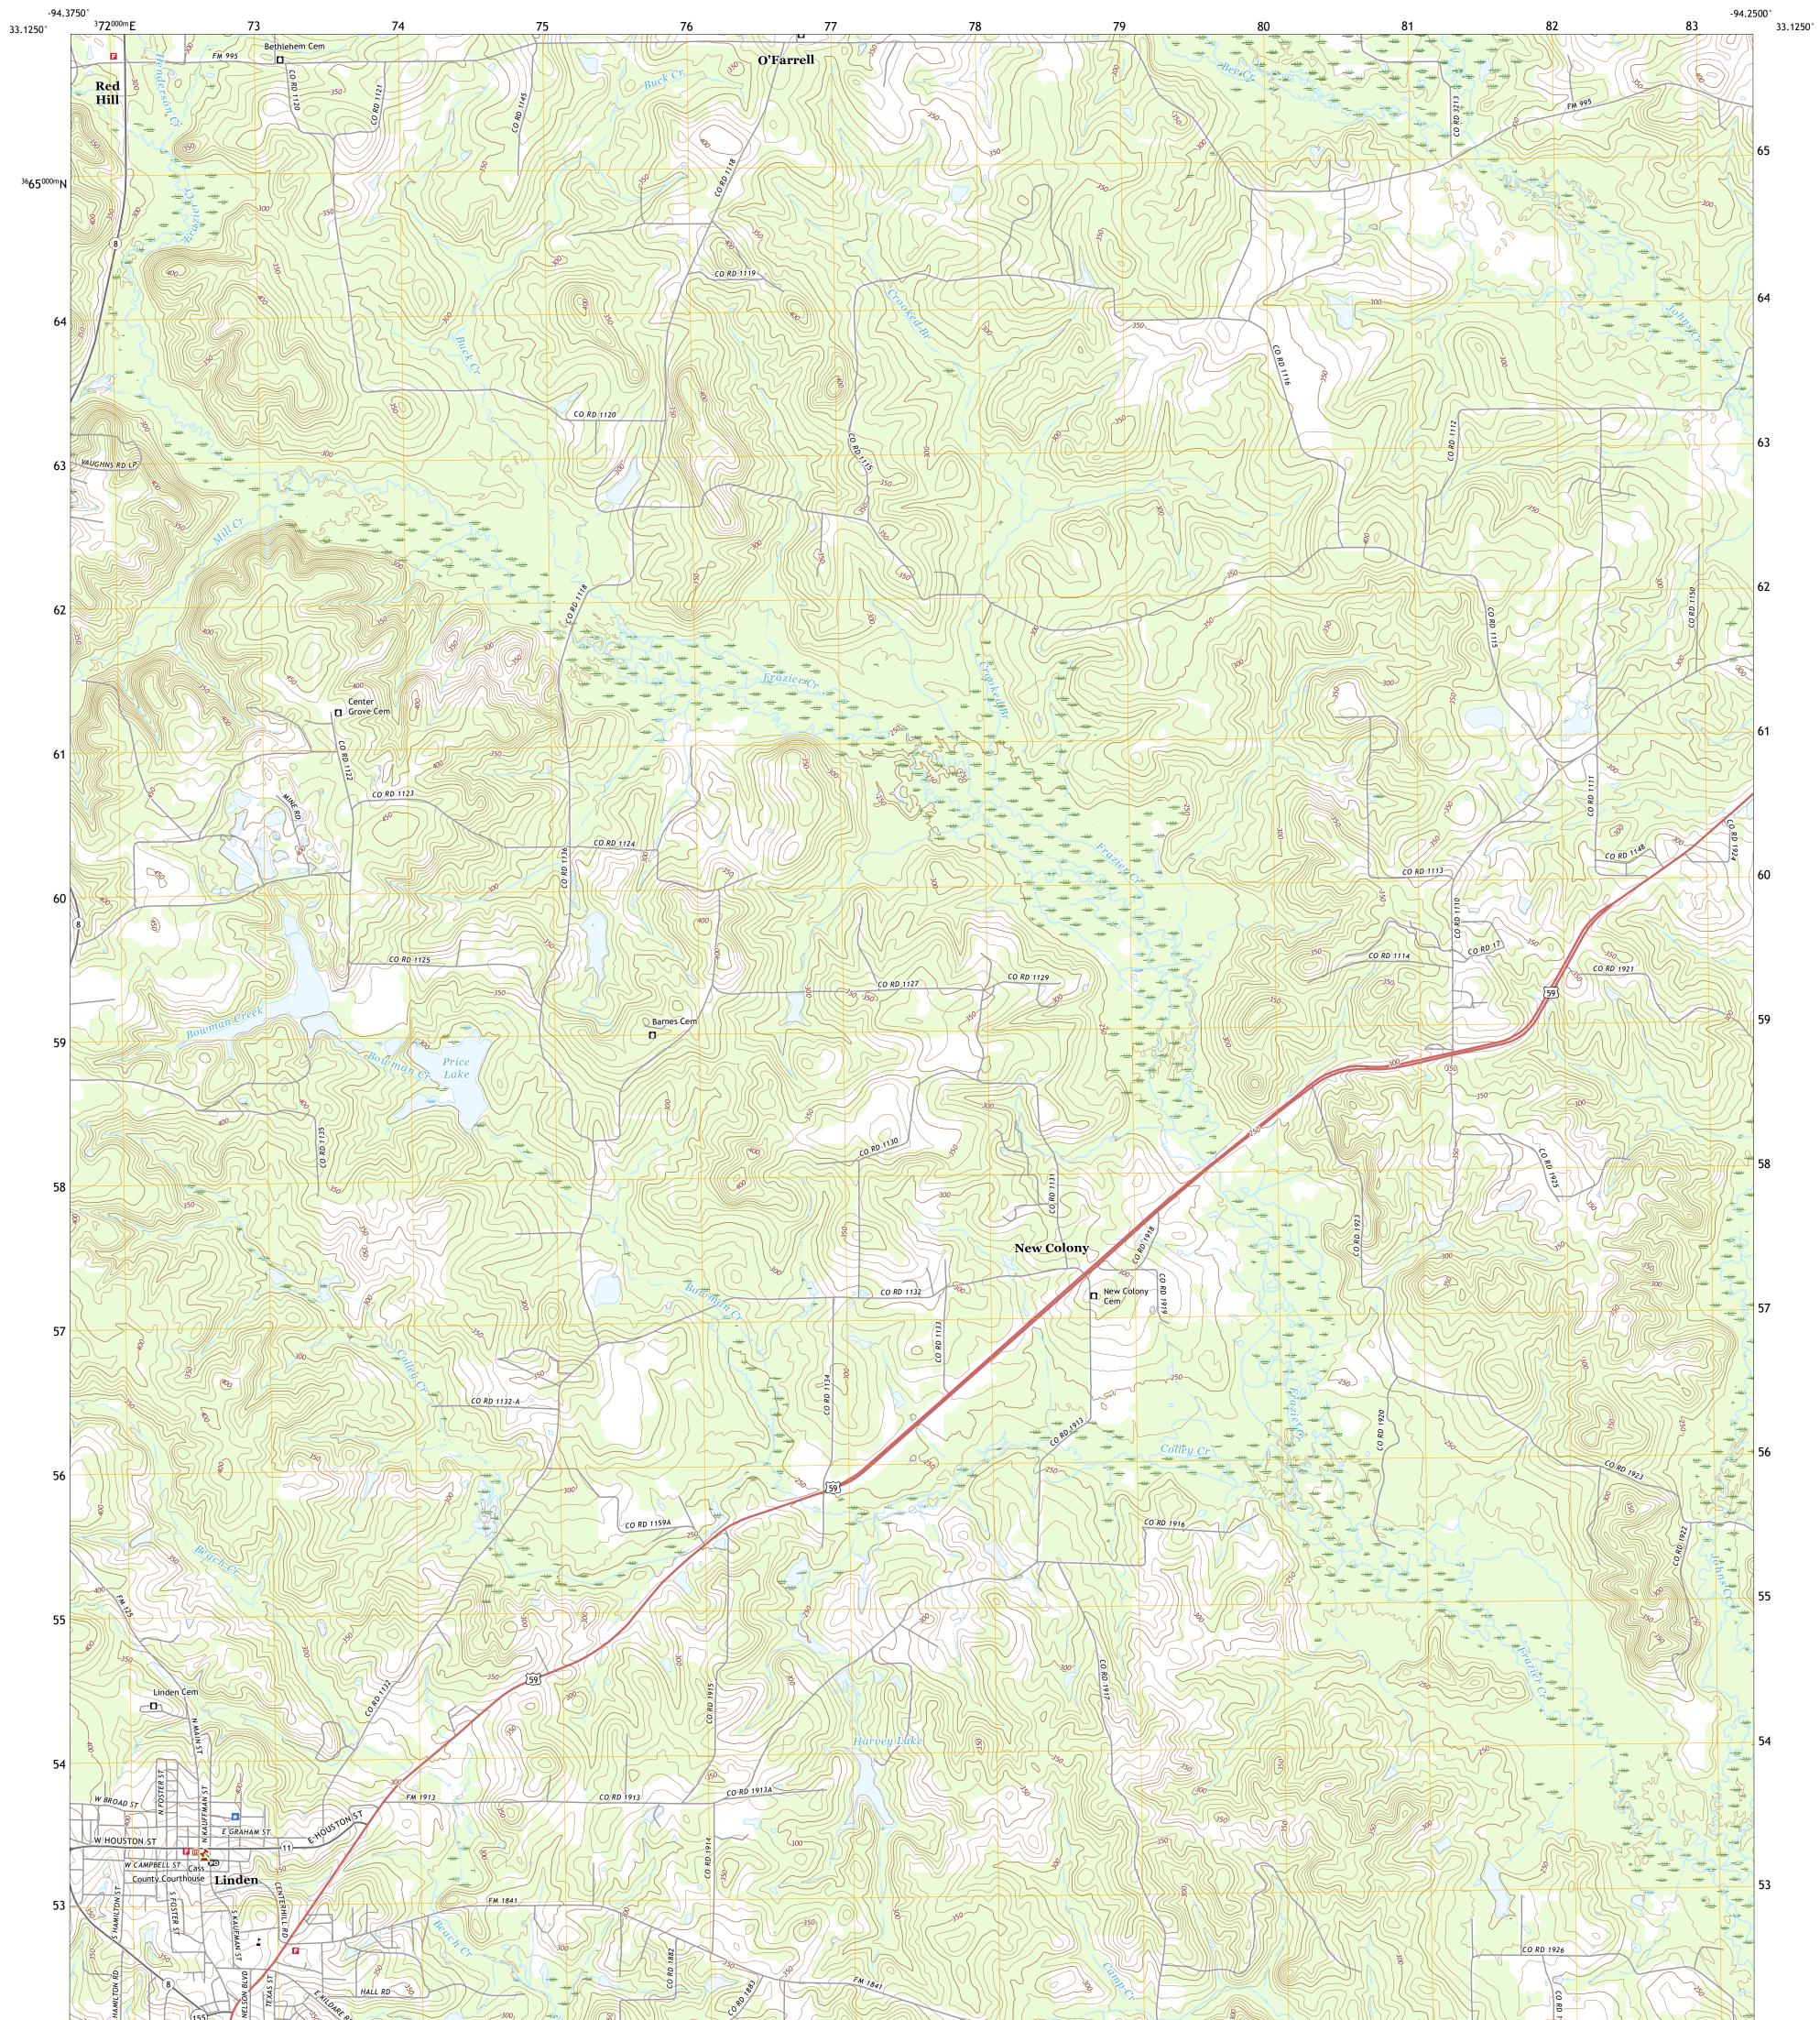

## U.S. DEPARTMENT OF THE INTERIOR U.S. GEOLOGICAL SURVEY

LINDEN QUADRANGLE TEXAS - CASS COUNTY 7.5-MINUTE SERIES

Produced by the United States Geological Survey North American Datum of 1983 (NAD83) World Geodetic System of 1984 (WGS84). Projection and 1 000-meter grid:Universal Transverse Mercator, Zone 15S This map is not a legal document. Boundaries may be generalized for this map scale. Private lands within government reservations may not be shown. Obtain permission before entering private lands.