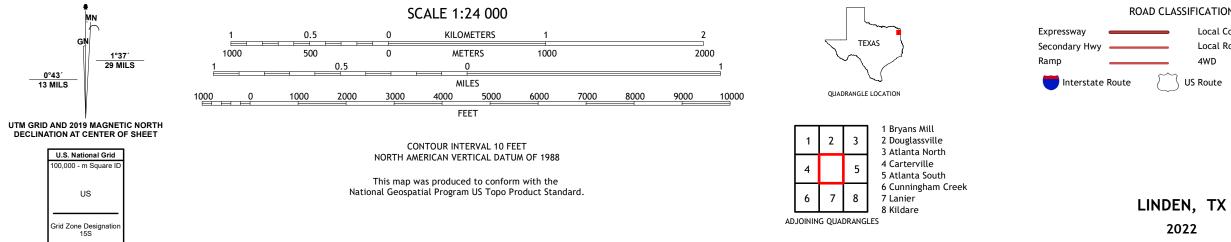

## U.S. DEPARTMENT OF THE INTERIOR U.S. GEOLOGICAL SURVEY

LINDEN QUADRANGLE TEXAS - CASS COUNTY 7.5-MINUTE SERIES

Produced by the United States Geological Survey North American Datum of 1983 (NAD83) World Geodetic System of 1984 (WGS84). Projection and 1 000-meter grid:Universal Transverse Mercator, Zone 15S This map is not a legal document. Boundaries may be generalized for this map scale. Private lands within government reservations may not be shown. Obtain permission before entering private lands.