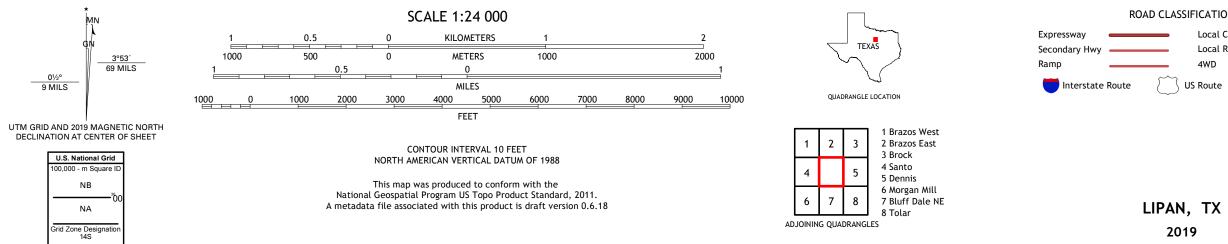

## U.S. DEPARTMENT OF THE INTERIOR U.S. GEOLOGICAL SURVEY

LIPAN QUADRANGLE TEXAS 7.5-MINUTE SERIES

Produced by the United States Geological Survey North American Datum of 1983 (NAD83) World Geodetic System of 1984 (WGS84). Projection and 1 000-meter grid:Universal Transverse Mercator, Zone 14S This map is not a legal document. Boundaries may be generalized for this map scale. Private lands within government reservations may not be shown. Obtain permission before entering private lands.

......NAIP, September 2016 - November 2016 U.S. Census Bureau, 2015 - 2018 ......GNIS, 1979 - 2018 ......National Hydrography Dataset, 2003 - 2018 .....National Elevation Dataset, 2004 - 2005 .....Multiple sources; see metadata file 2016 - 2017 Imagery... Roads..... Names..... Hydrography..... Contours.. Boundaries... ..FWS National Wetlands Inventory 1981 - 1983 Wetlands...