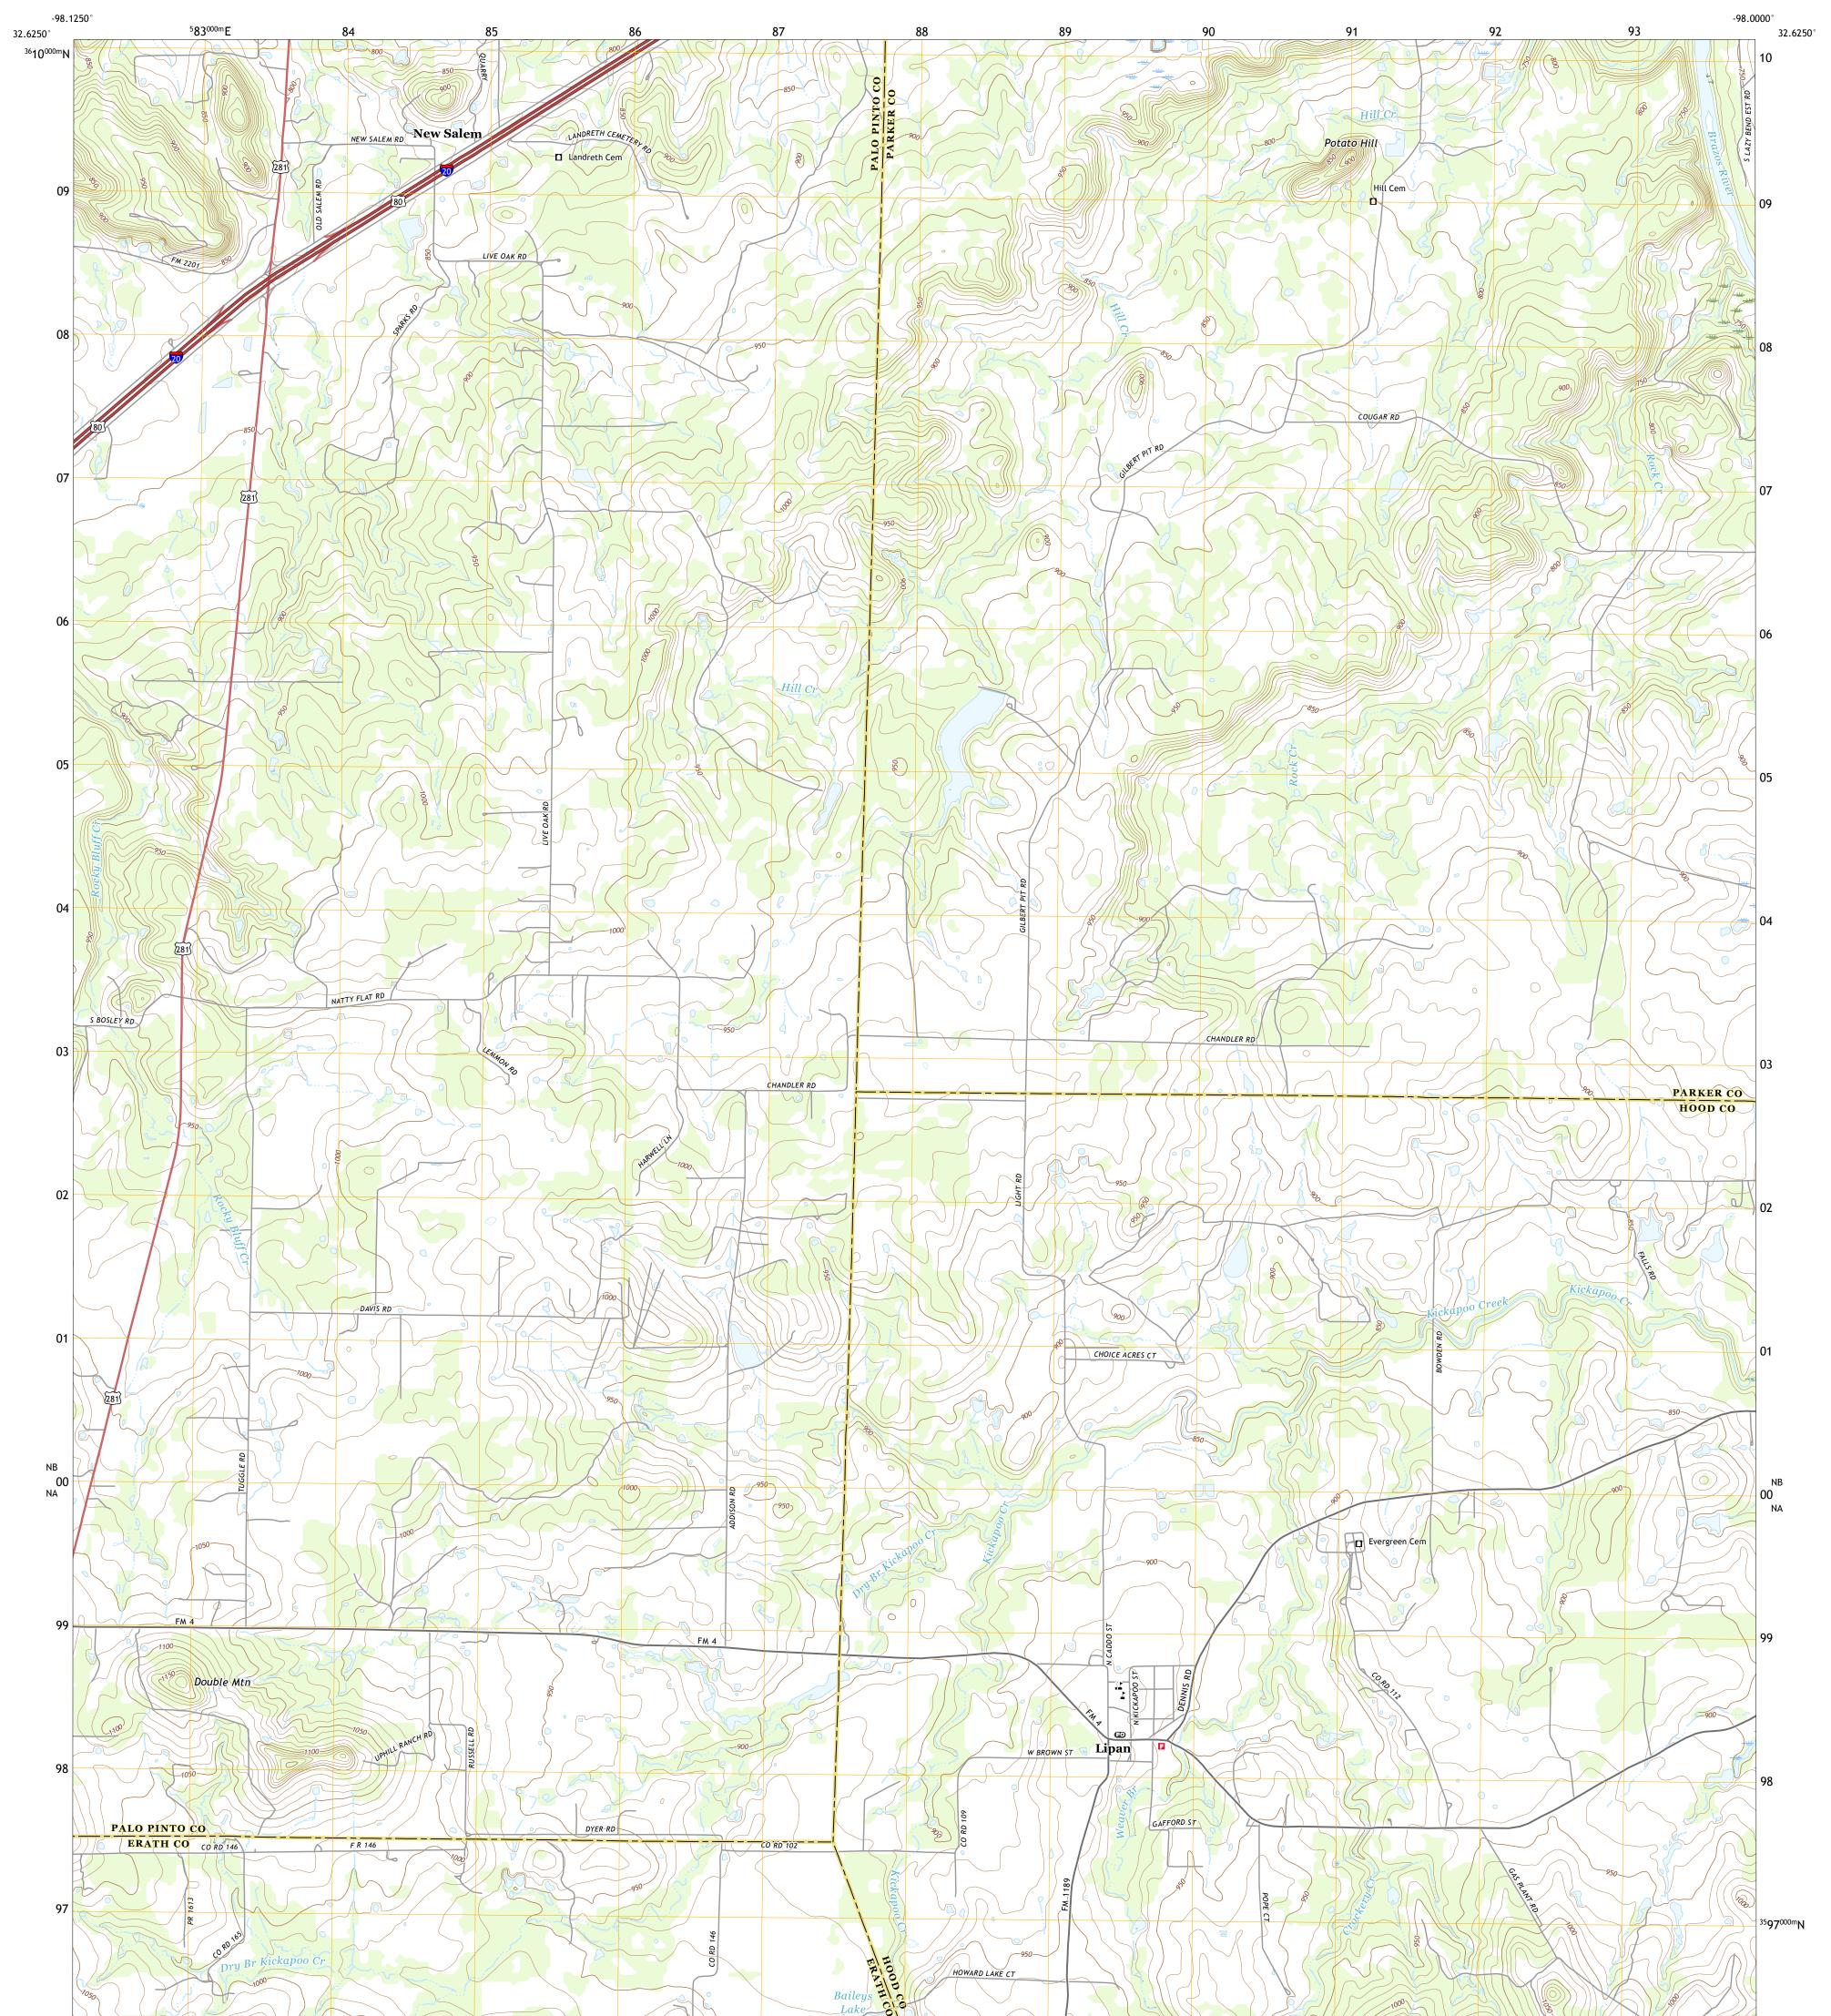

## U.S. DEPARTMENT OF THE INTERIOR U.S. GEOLOGICAL SURVEY

LIPAN QUADRANGLE TEXAS 7.5-MINUTE SERIES

Produced by the United States Geological Survey North American Datum of 1983 (NAD83) World Geodetic System of 1984 (WGS84). Projection and 1 000-meter grid:Universal Transverse Mercator, Zone 14S This map is not a legal document. Boundaries may be generalized for this map scale. Private lands within government reservations may not be shown. Obtain permission before entering private lands.