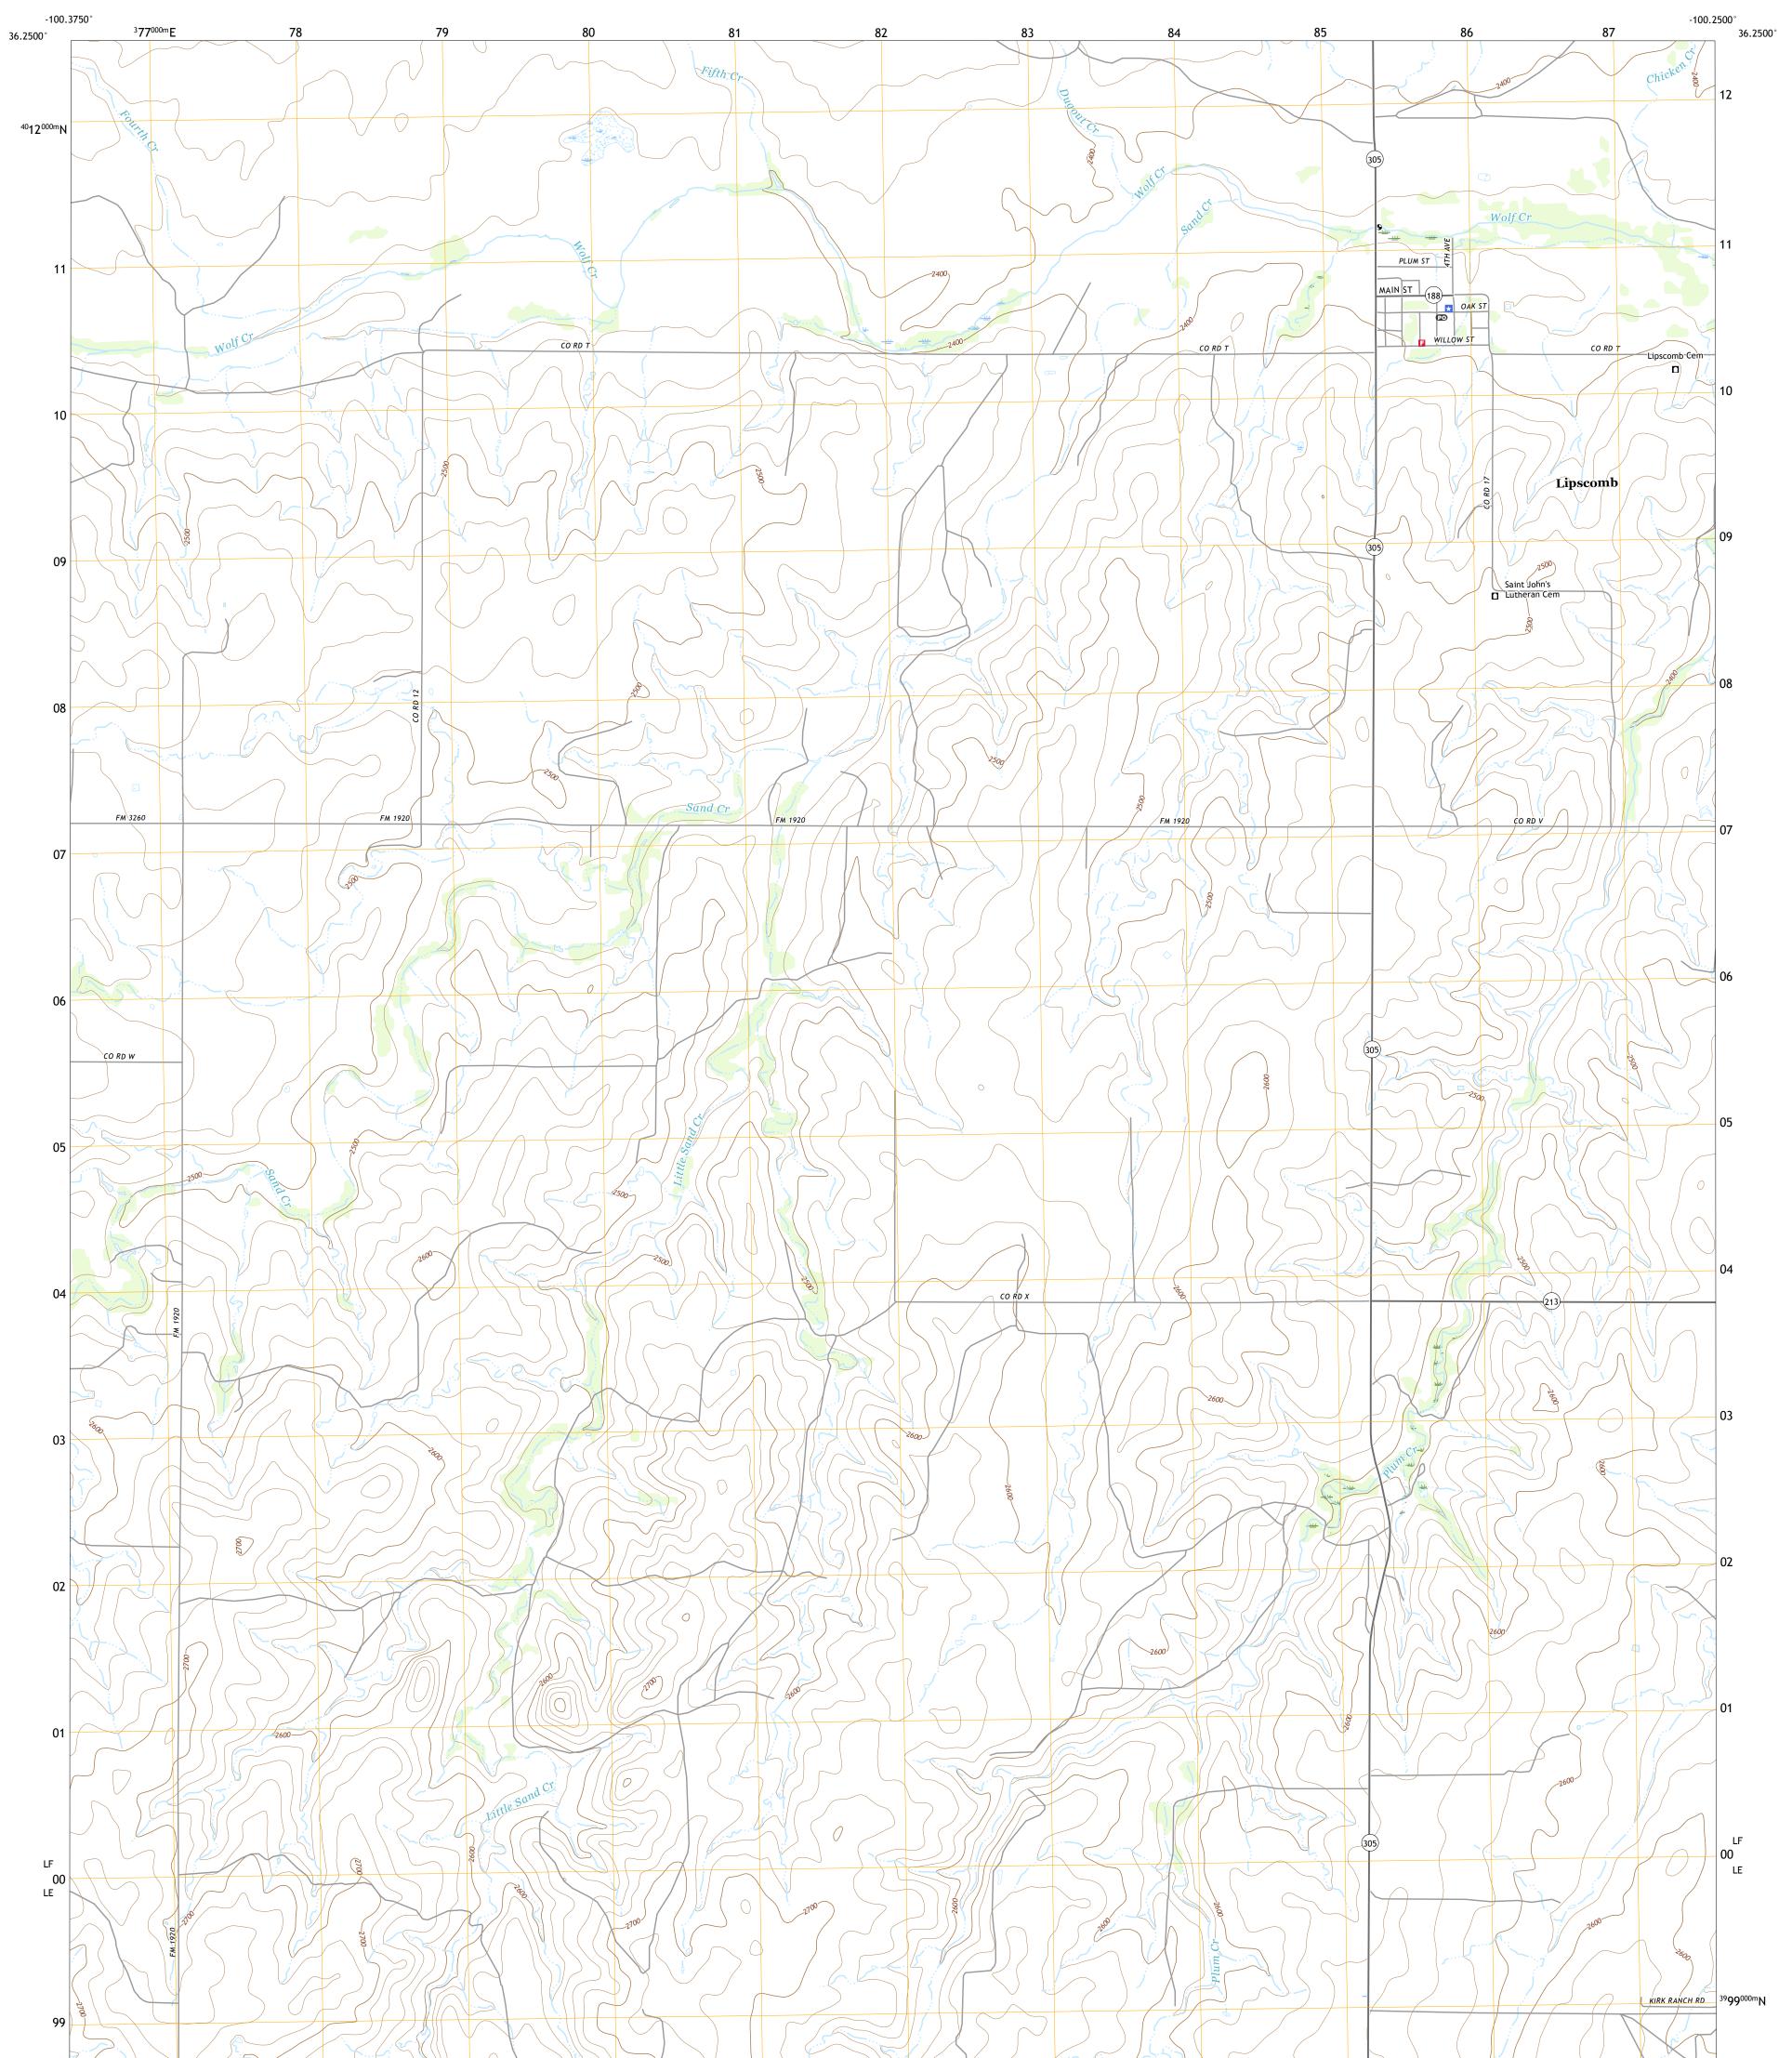

## U.S. DEPARTMENT OF THE INTERIOR U.S. GEOLOGICAL SURVEY

LIPSCOMB QUADRANGLE TEXAS - LIPSCOMB COUNTY 7.5-MINUTE SERIES

Produced by the United States Geological Survey North American Datum of 1983 (NAD83) World Geodetic System of 1984 (WGS84). Projection and 1 000-meter grid:Universal Transverse Mercator, Zone 14S This map is not a legal document. Boundaries may be generalized for this map scale. Private lands within government reservations may not be shown. Obtain permission before entering private lands.