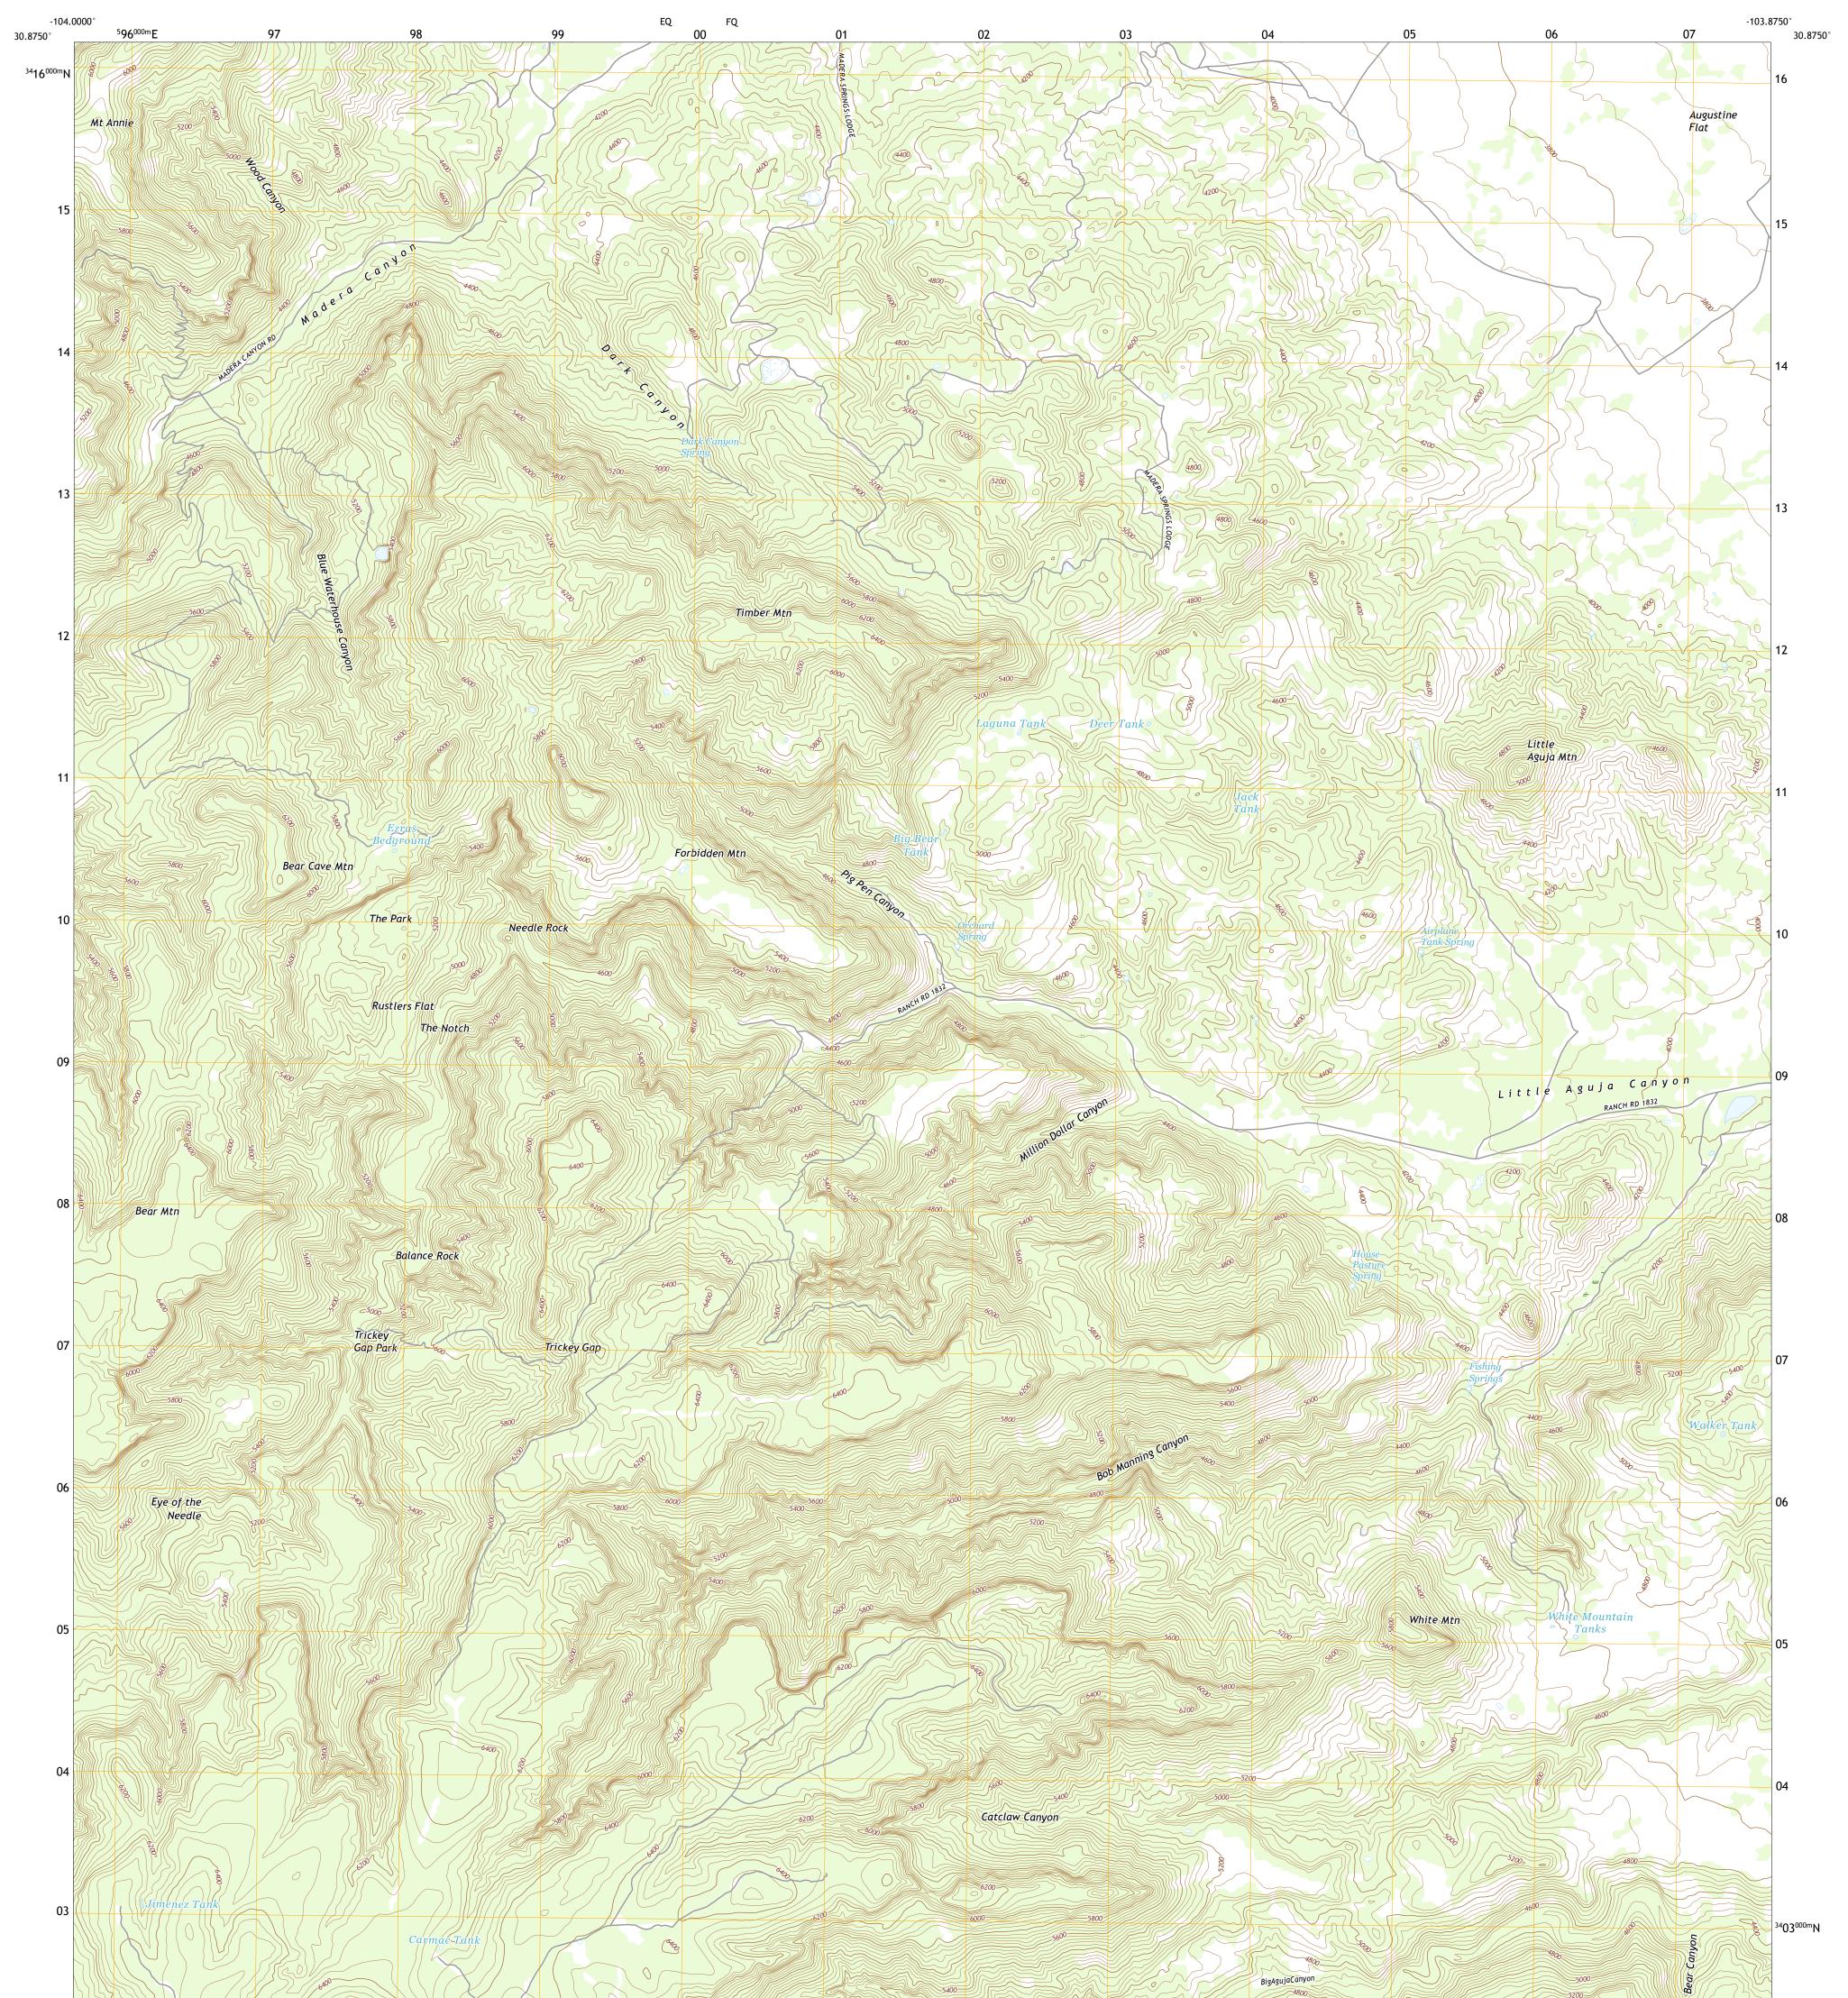

## U.S. DEPARTMENT OF THE INTERIOR U.S. GEOLOGICAL SURVEY

LITTLE AGUJA MOUNTAIN QUADRANGLE TEXAS - JEFF DAVIS COUNTY 7.5-MINUTE SERIES

Produced by the United States Geological Survey North American Datum of 1983 (NAD83) World Geodetic System of 1984 (WGS84). Projection and 1 000-meter grid:Universal Transverse Mercator, Zone 13R This map is not a legal document. Boundaries may be generalized for this map scale. Private lands within government reservations may not be shown. Obtain permission before entering private lands.

Imagery......NAIP, September 2016 - November 2016 Roads......GNIS, 1979 - 2016 Hydrography.....GNIS, 1979 - 2016 Hydrography.....National Hydrography Dataset, 2003 - 2018 Contours.....Nutiple sources; see metadata file 2016 - 2017 Wetlands.....FWS National Wetlands Inventory 1986