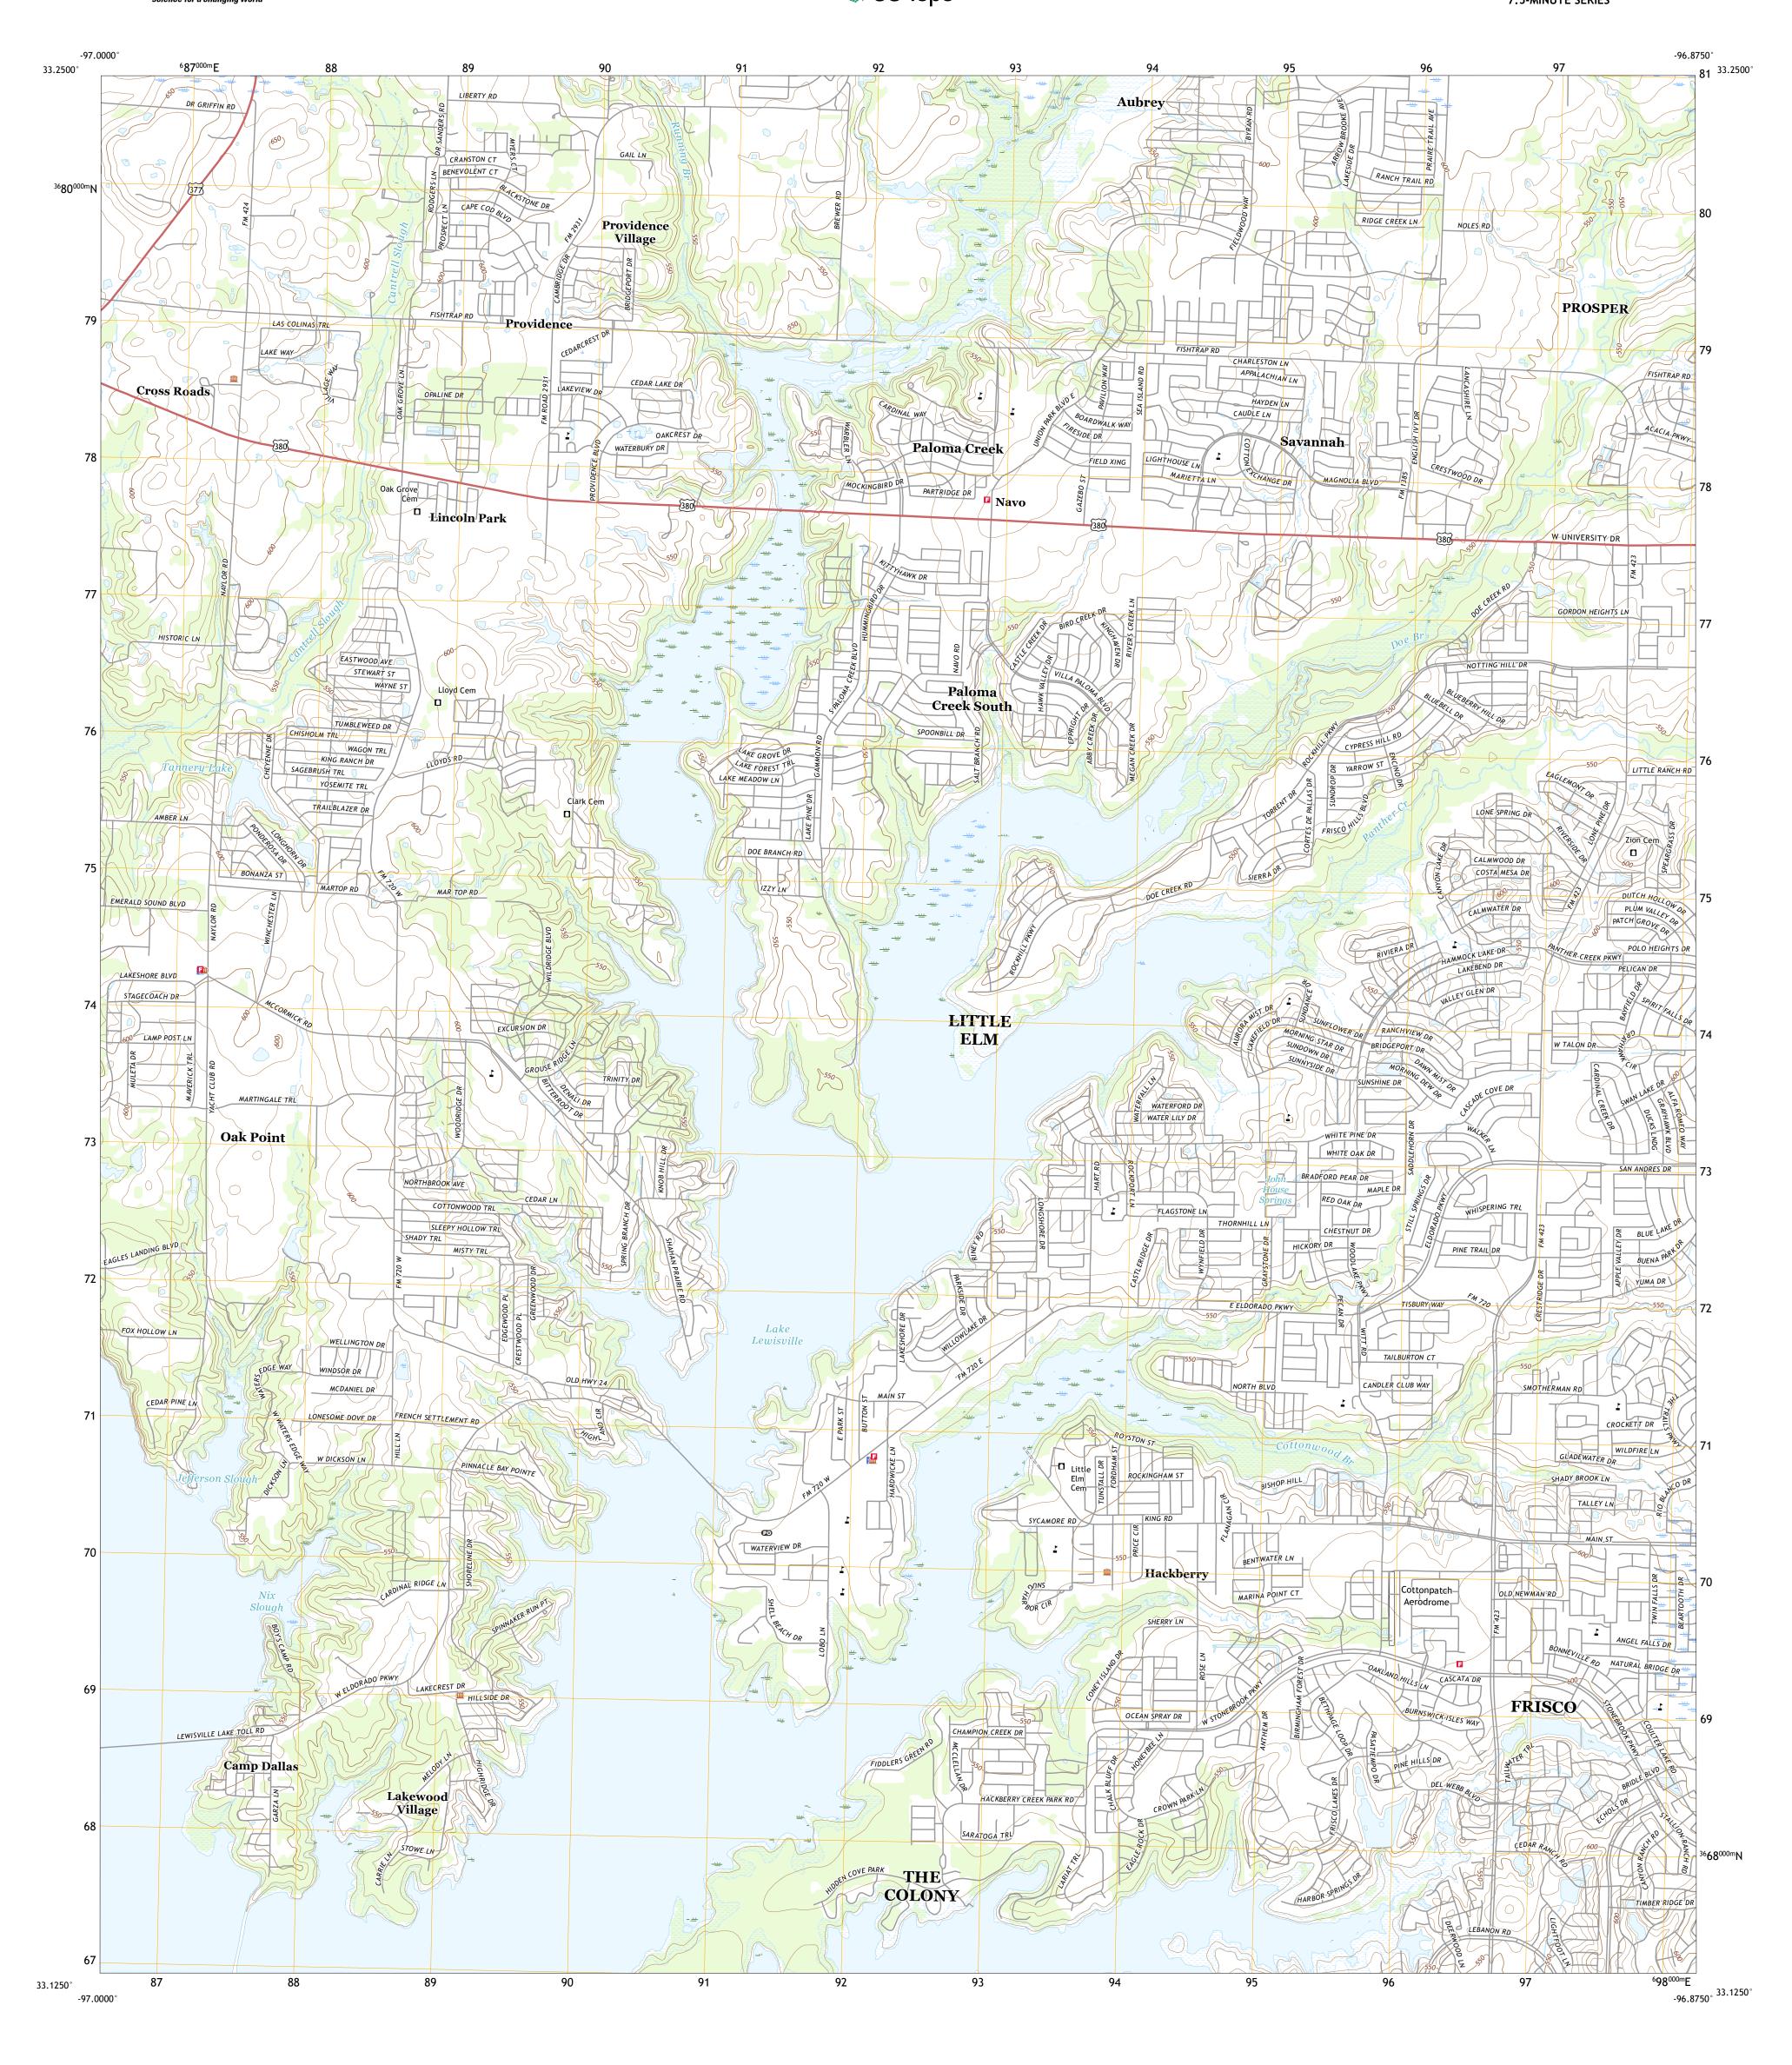

1°8′ 20 MILS

Grid Zone Designati 14S

Produced by the United States Geological Survey

World Geodetic System of 1984 (WGS84). Projection and

This map is not a legal document. Boundaries may be

1 000-meter grid:Universal Transverse Mercator, Zone 14S

generalized for this map scale. Private lands within government reservations may not be shown. Obtain permission before

..FWS National

North American Datum of 1983 (NAD83)

entering private lands.

Hydrography.....

Imagery... Roads.....

Names....

Boundaries...





ROAD CLASSIFICATION

US Route

Secondary Hwy

Interstate Route

Ramp

Local Road

4WD