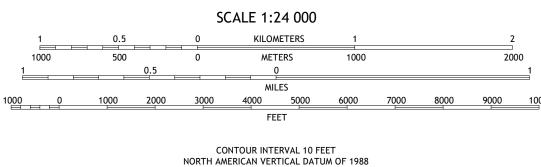

1°8′ 20 MILS

Grid Zone Designati 14S

Produced by the United States Geological Survey

World Geodetic System of 1984 (WGS84). Projection and

This map is not a legal document. Boundaries may be

1 000-meter grid:Universal Transverse Mercator, Zone 14S

generalized for this map scale. Private lands within government reservations may not be shown. Obtain permission before

..FWS National

North American Datum of 1983 (NAD83)

entering private lands.

Hydrography.....

Imagery... Roads.....

Names....

Boundaries...





ROAD CLASSIFICATION

US Route

Secondary Hwy

Interstate Route

Ramp

Local Road

4WD