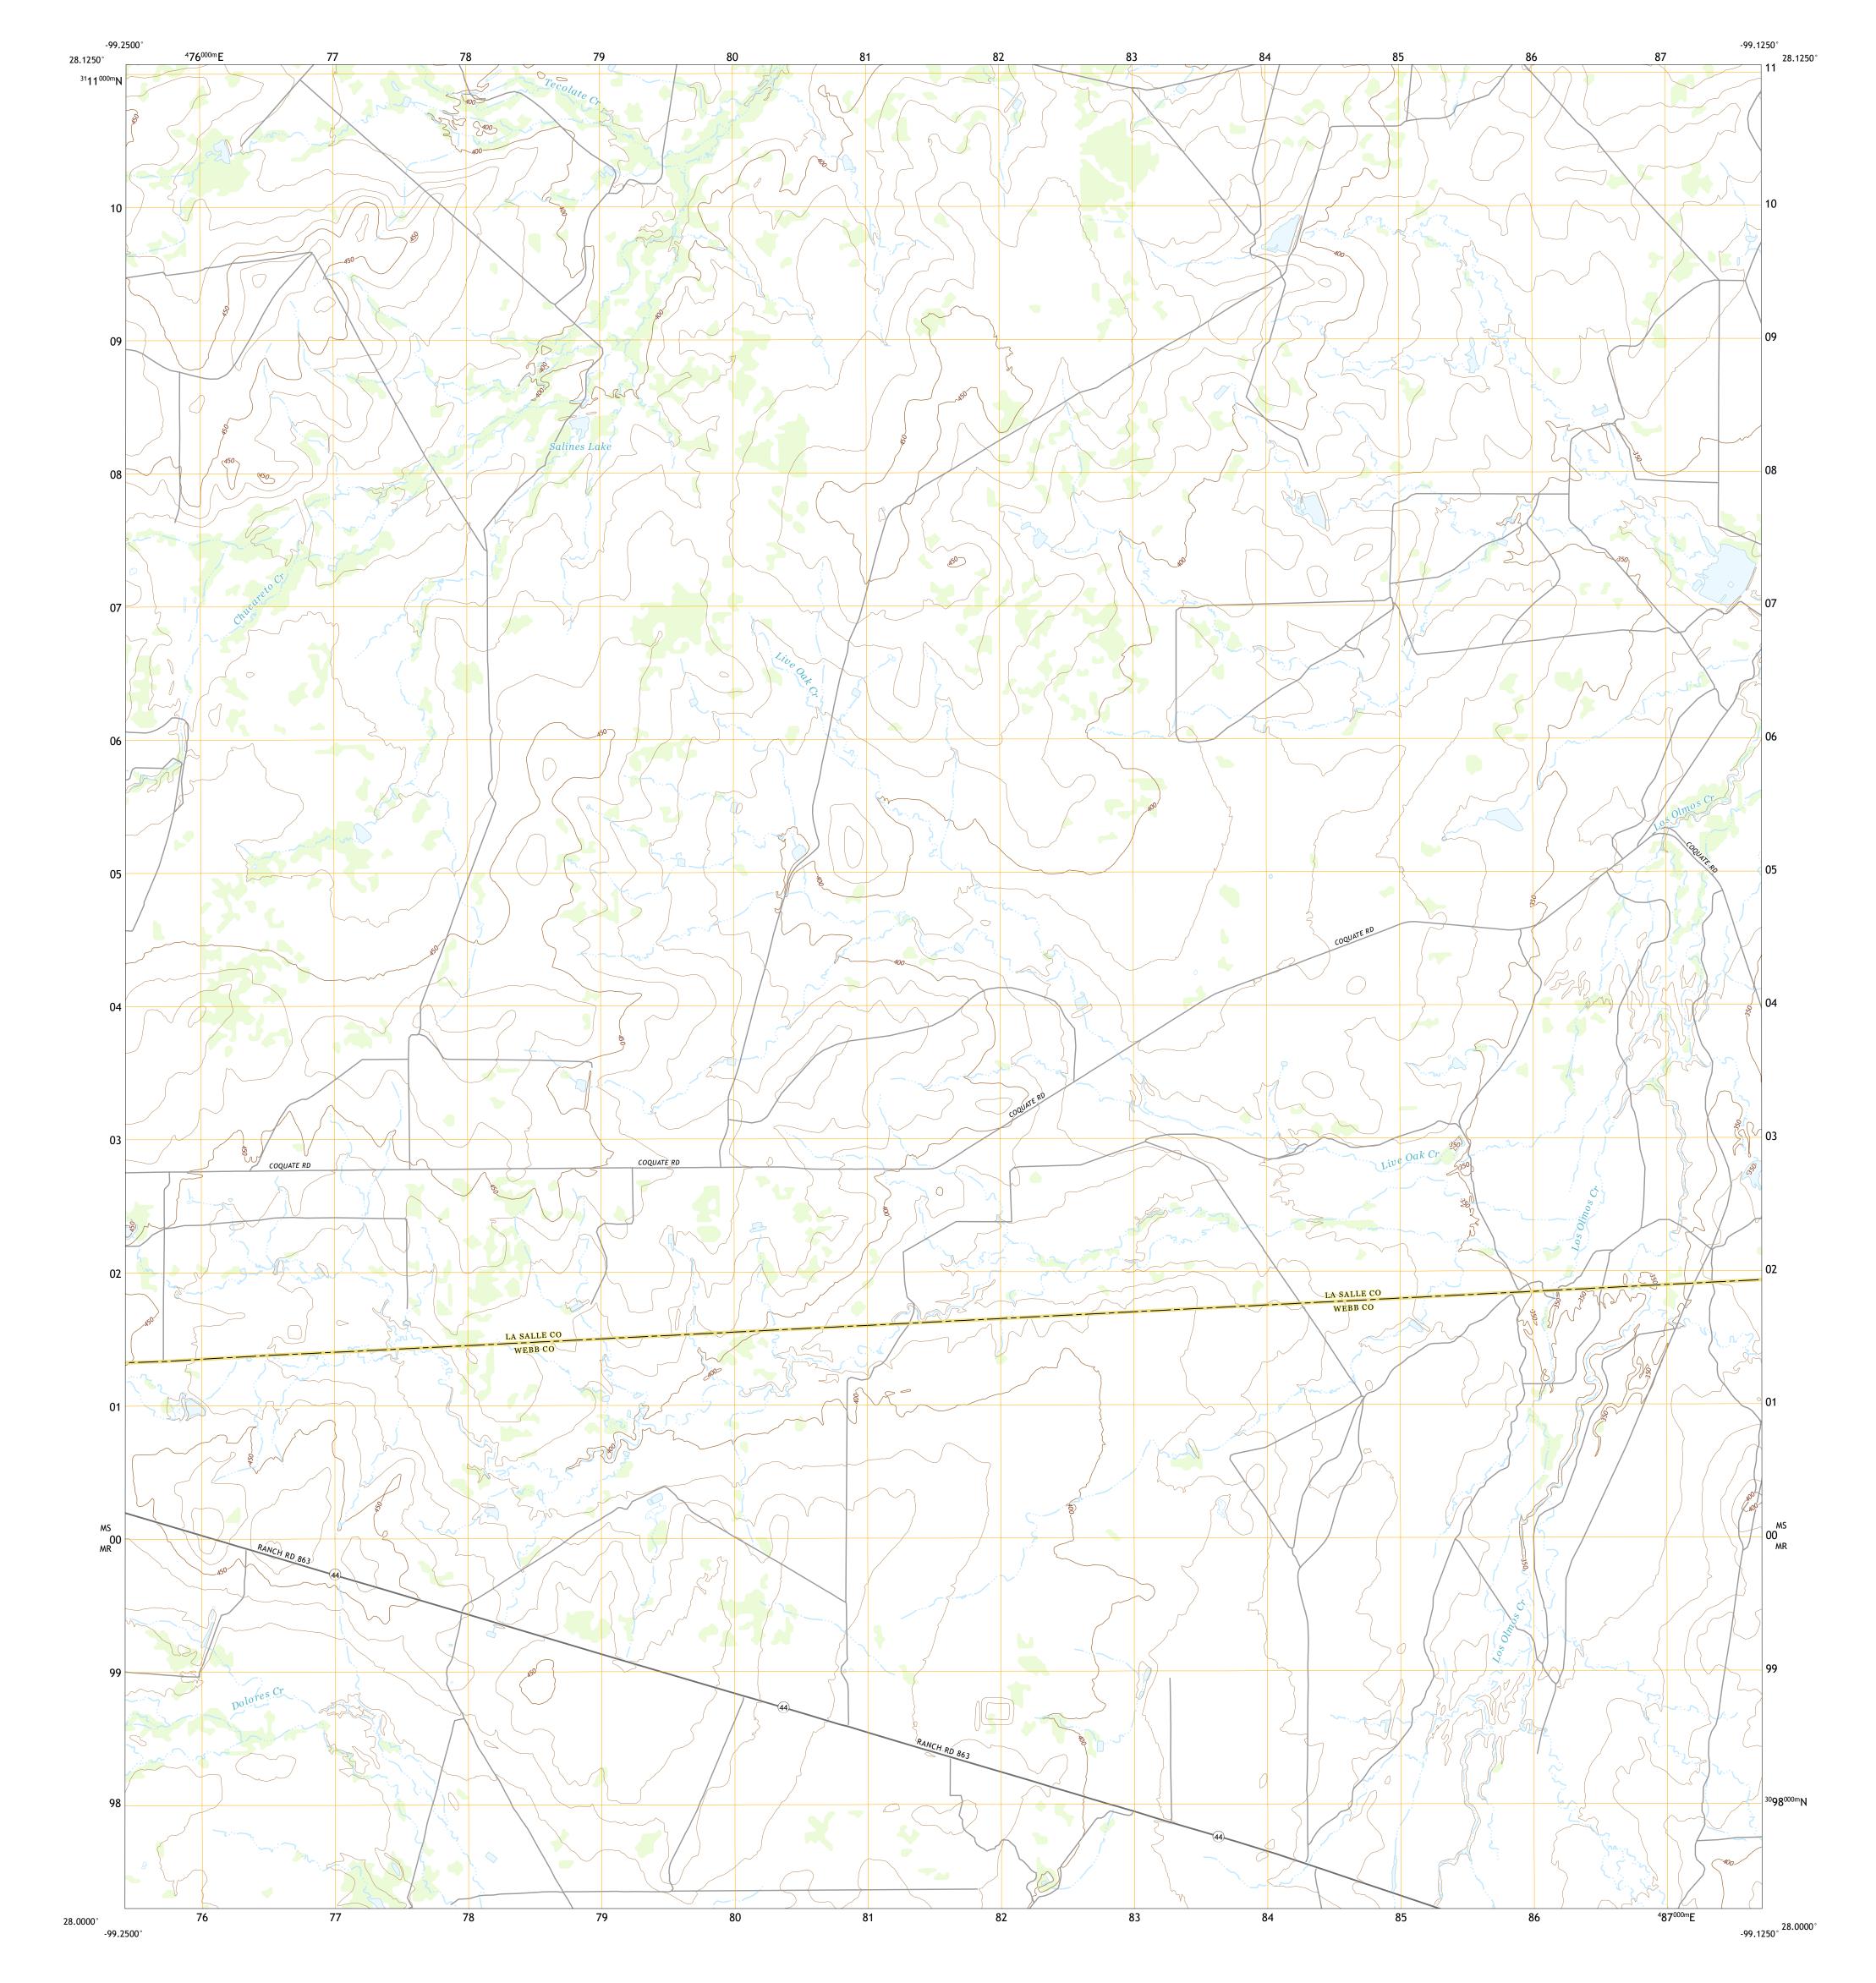

## U.S. DEPARTMENT OF THE INTERIOR U.S. GEOLOGICAL SURVEY

LIVE OAK CREEK QUADRANGLE TEXAS 7.5-MINUTE SERIES

Produced by the United States Geological Survey North American Datum of 1983 (NAD83) World Geodetic System of 1984 (WGS84). Projection and 1 000-meter grid:Universal Transverse Mercator, Zone 14R This map is not a legal document. Boundaries may be generalized for this map scale. Private lands within government reservations may not be shown. Obtain permission before entering private lands.