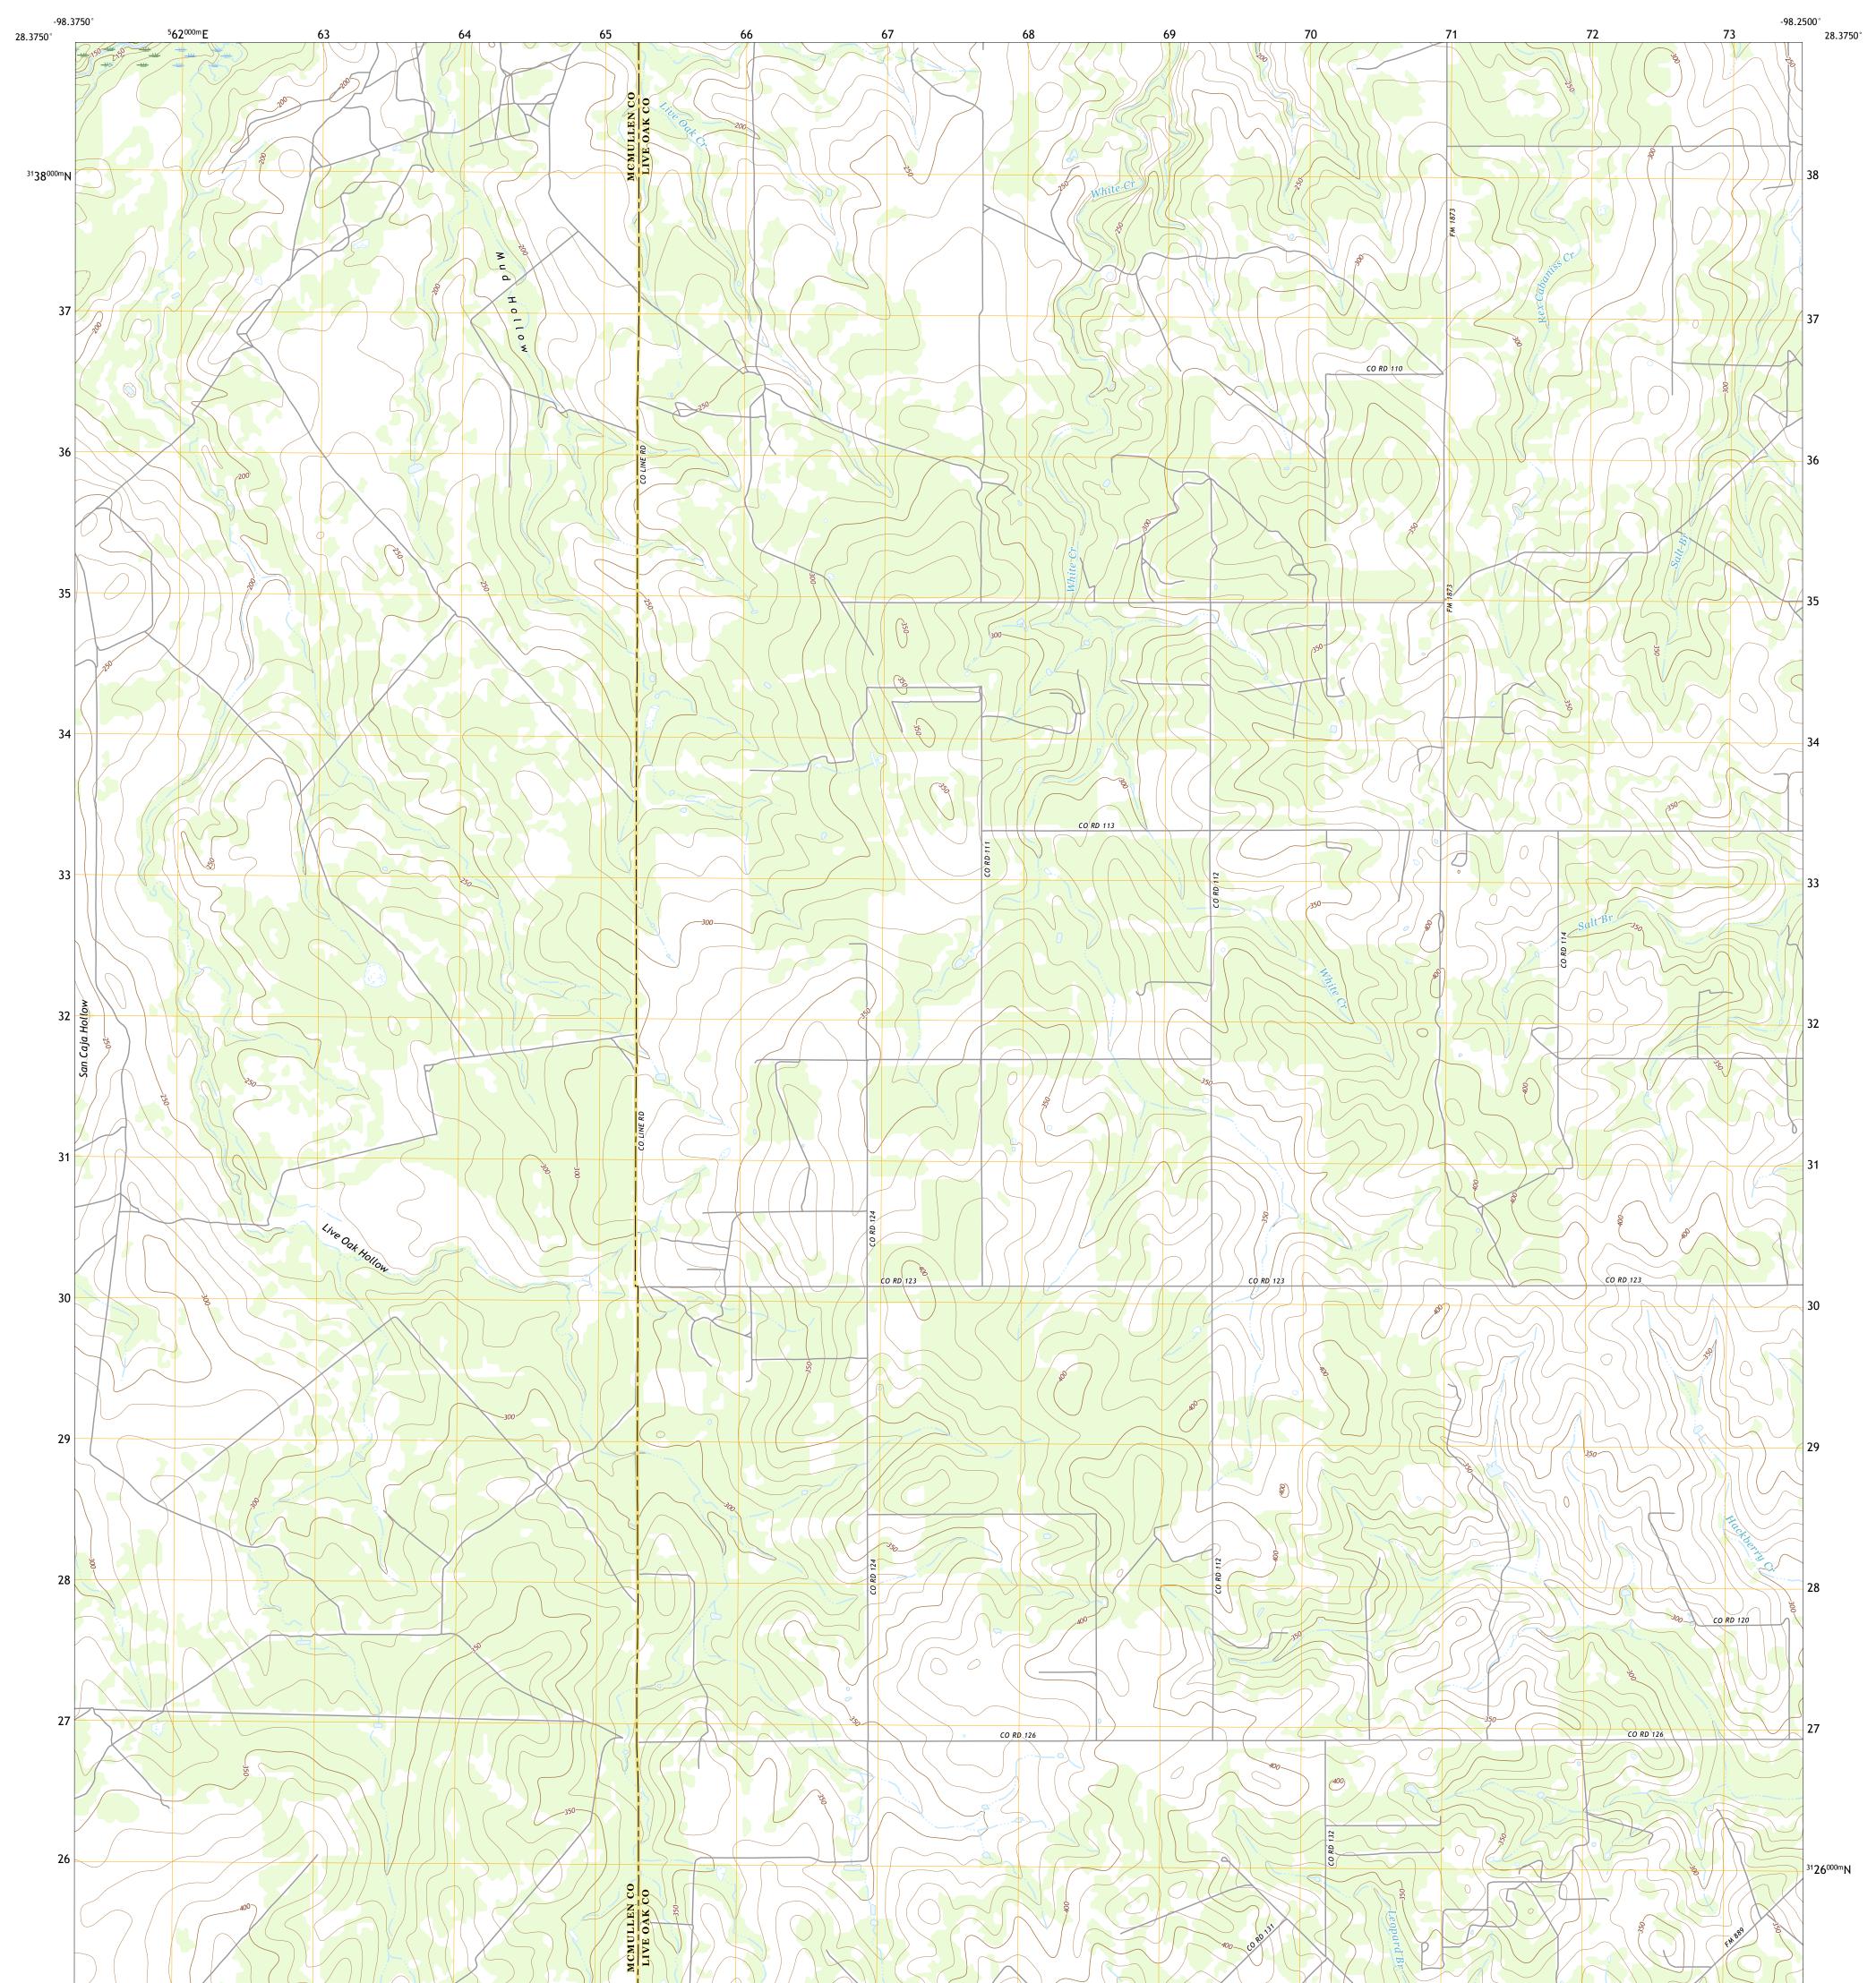

## U.S. DEPARTMENT OF THE INTERIOR U.S. GEOLOGICAL SURVEY

LIVE OAK HOLLOW QUADRANGLE TEXAS 7.5-MINUTE SERIES

**Produced by the United States Geological Survey** North American Datum of 1983 (NAD83) World Geodetic System of 1984 (WGS84). Projection and 1 000-meter grid:Universal Transverse Mercator, Zone 14R This map is not a legal document. Boundaries may be generalized for this map scale. Private lands within government reservations may not be shown. Obtain permission before entering private lands.

......NAIP, October 2016 - December 2016 .......U.S. Census Bureau, 2015 - 2018 ......GNIS, 2015 ......National Hydrography Dataset, 2002 - 2018 .....National Elevation Dataset, 2008 .....Multiple sources; see metadata file 2016 - 2017 Imagery.... Roads..... Names..... Hydrography..... Contours.... Boundaries..... ..FWS National Wetlands Inventory Not Available Wetlands...