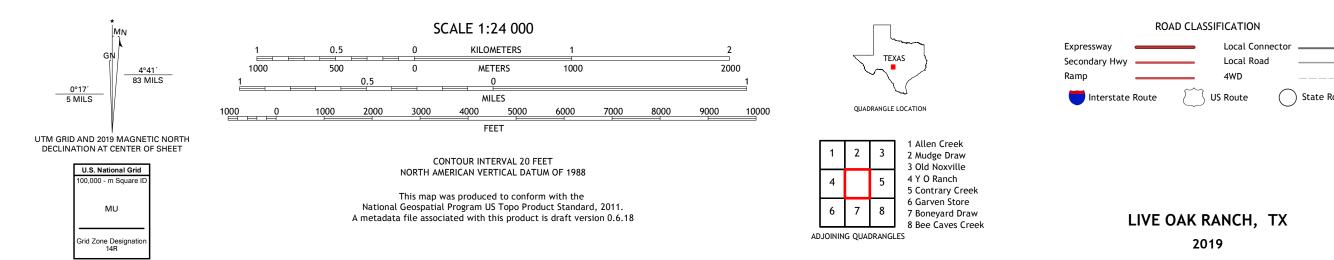

## U.S. DEPARTMENT OF THE INTERIOR U.S. GEOLOGICAL SURVEY

LIVE OAK RANCH QUADRANGLE TEXAS - KERR COUNTY 7.5-MINUTE SERIES

**Produced by the United States Geological Survey** North American Datum of 1983 (NAD83) World Geodetic System of 1984 (WGS84). Projection and 1 000-meter grid:Universal Transverse Mercator, Zone 14R This map is not a legal document. Boundaries may be generalized for this map scale. Private lands within government reservations may not be shown. Obtain permission before entering private lands.

.....NAIP, October 2016 - November 2016 U.S. Census Bureau, 2015 .....GNIS, 1979 ......National Hydrography Dataset, 2002 - 2018 .....National Elevation Dataset, 2003 - 2004 .....Multiple sources; see metadata file 2016 - 2017 Imagery.... Roads..... Names..... Hydrography..... Contours.....Boundaries.....Mu Wetlands... ..FWS National Wetlands 1983 Inventory