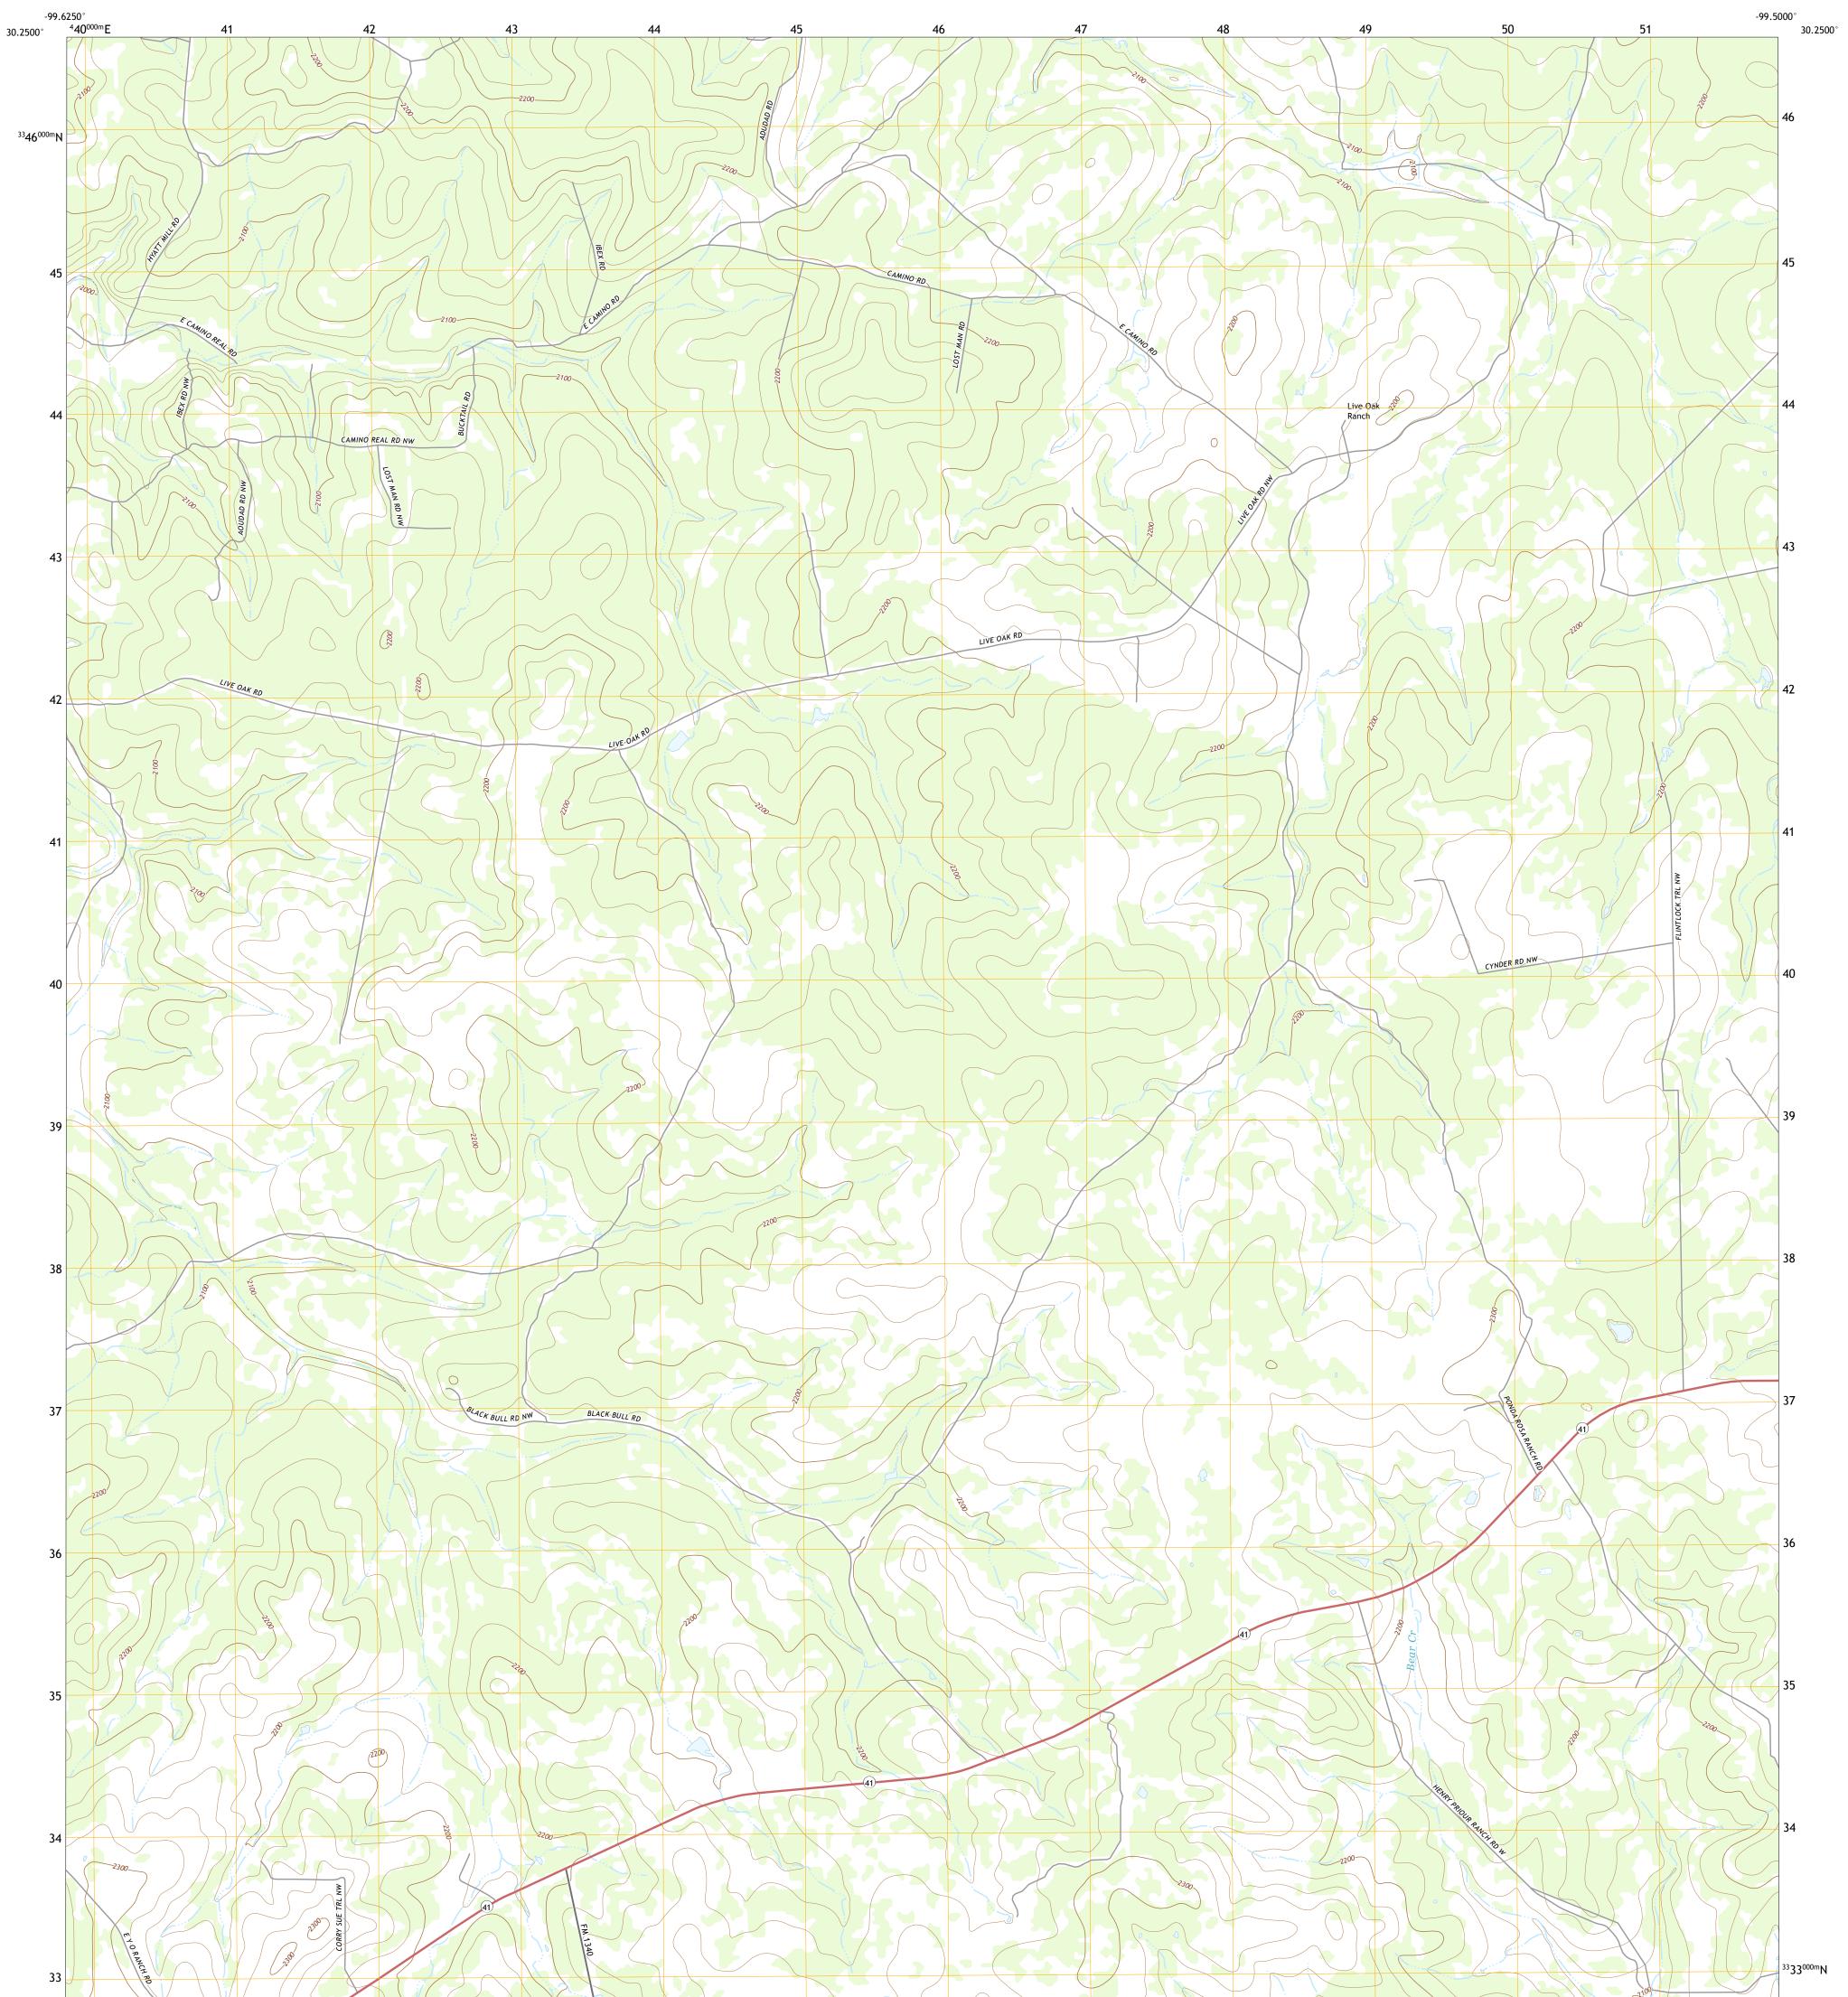

## U.S. DEPARTMENT OF THE INTERIOR U.S. GEOLOGICAL SURVEY

LIVE OAK RANCH QUADRANGLE TEXAS - KERR COUNTY 7.5-MINUTE SERIES

**Produced by the United States Geological Survey** North American Datum of 1983 (NAD83) World Geodetic System of 1984 (WGS84). Projection and 1 000-meter grid:Universal Transverse Mercator, Zone 14R This map is not a legal document. Boundaries may be generalized for this map scale. Private lands within government reservations may not be shown. Obtain permission before entering private lands.