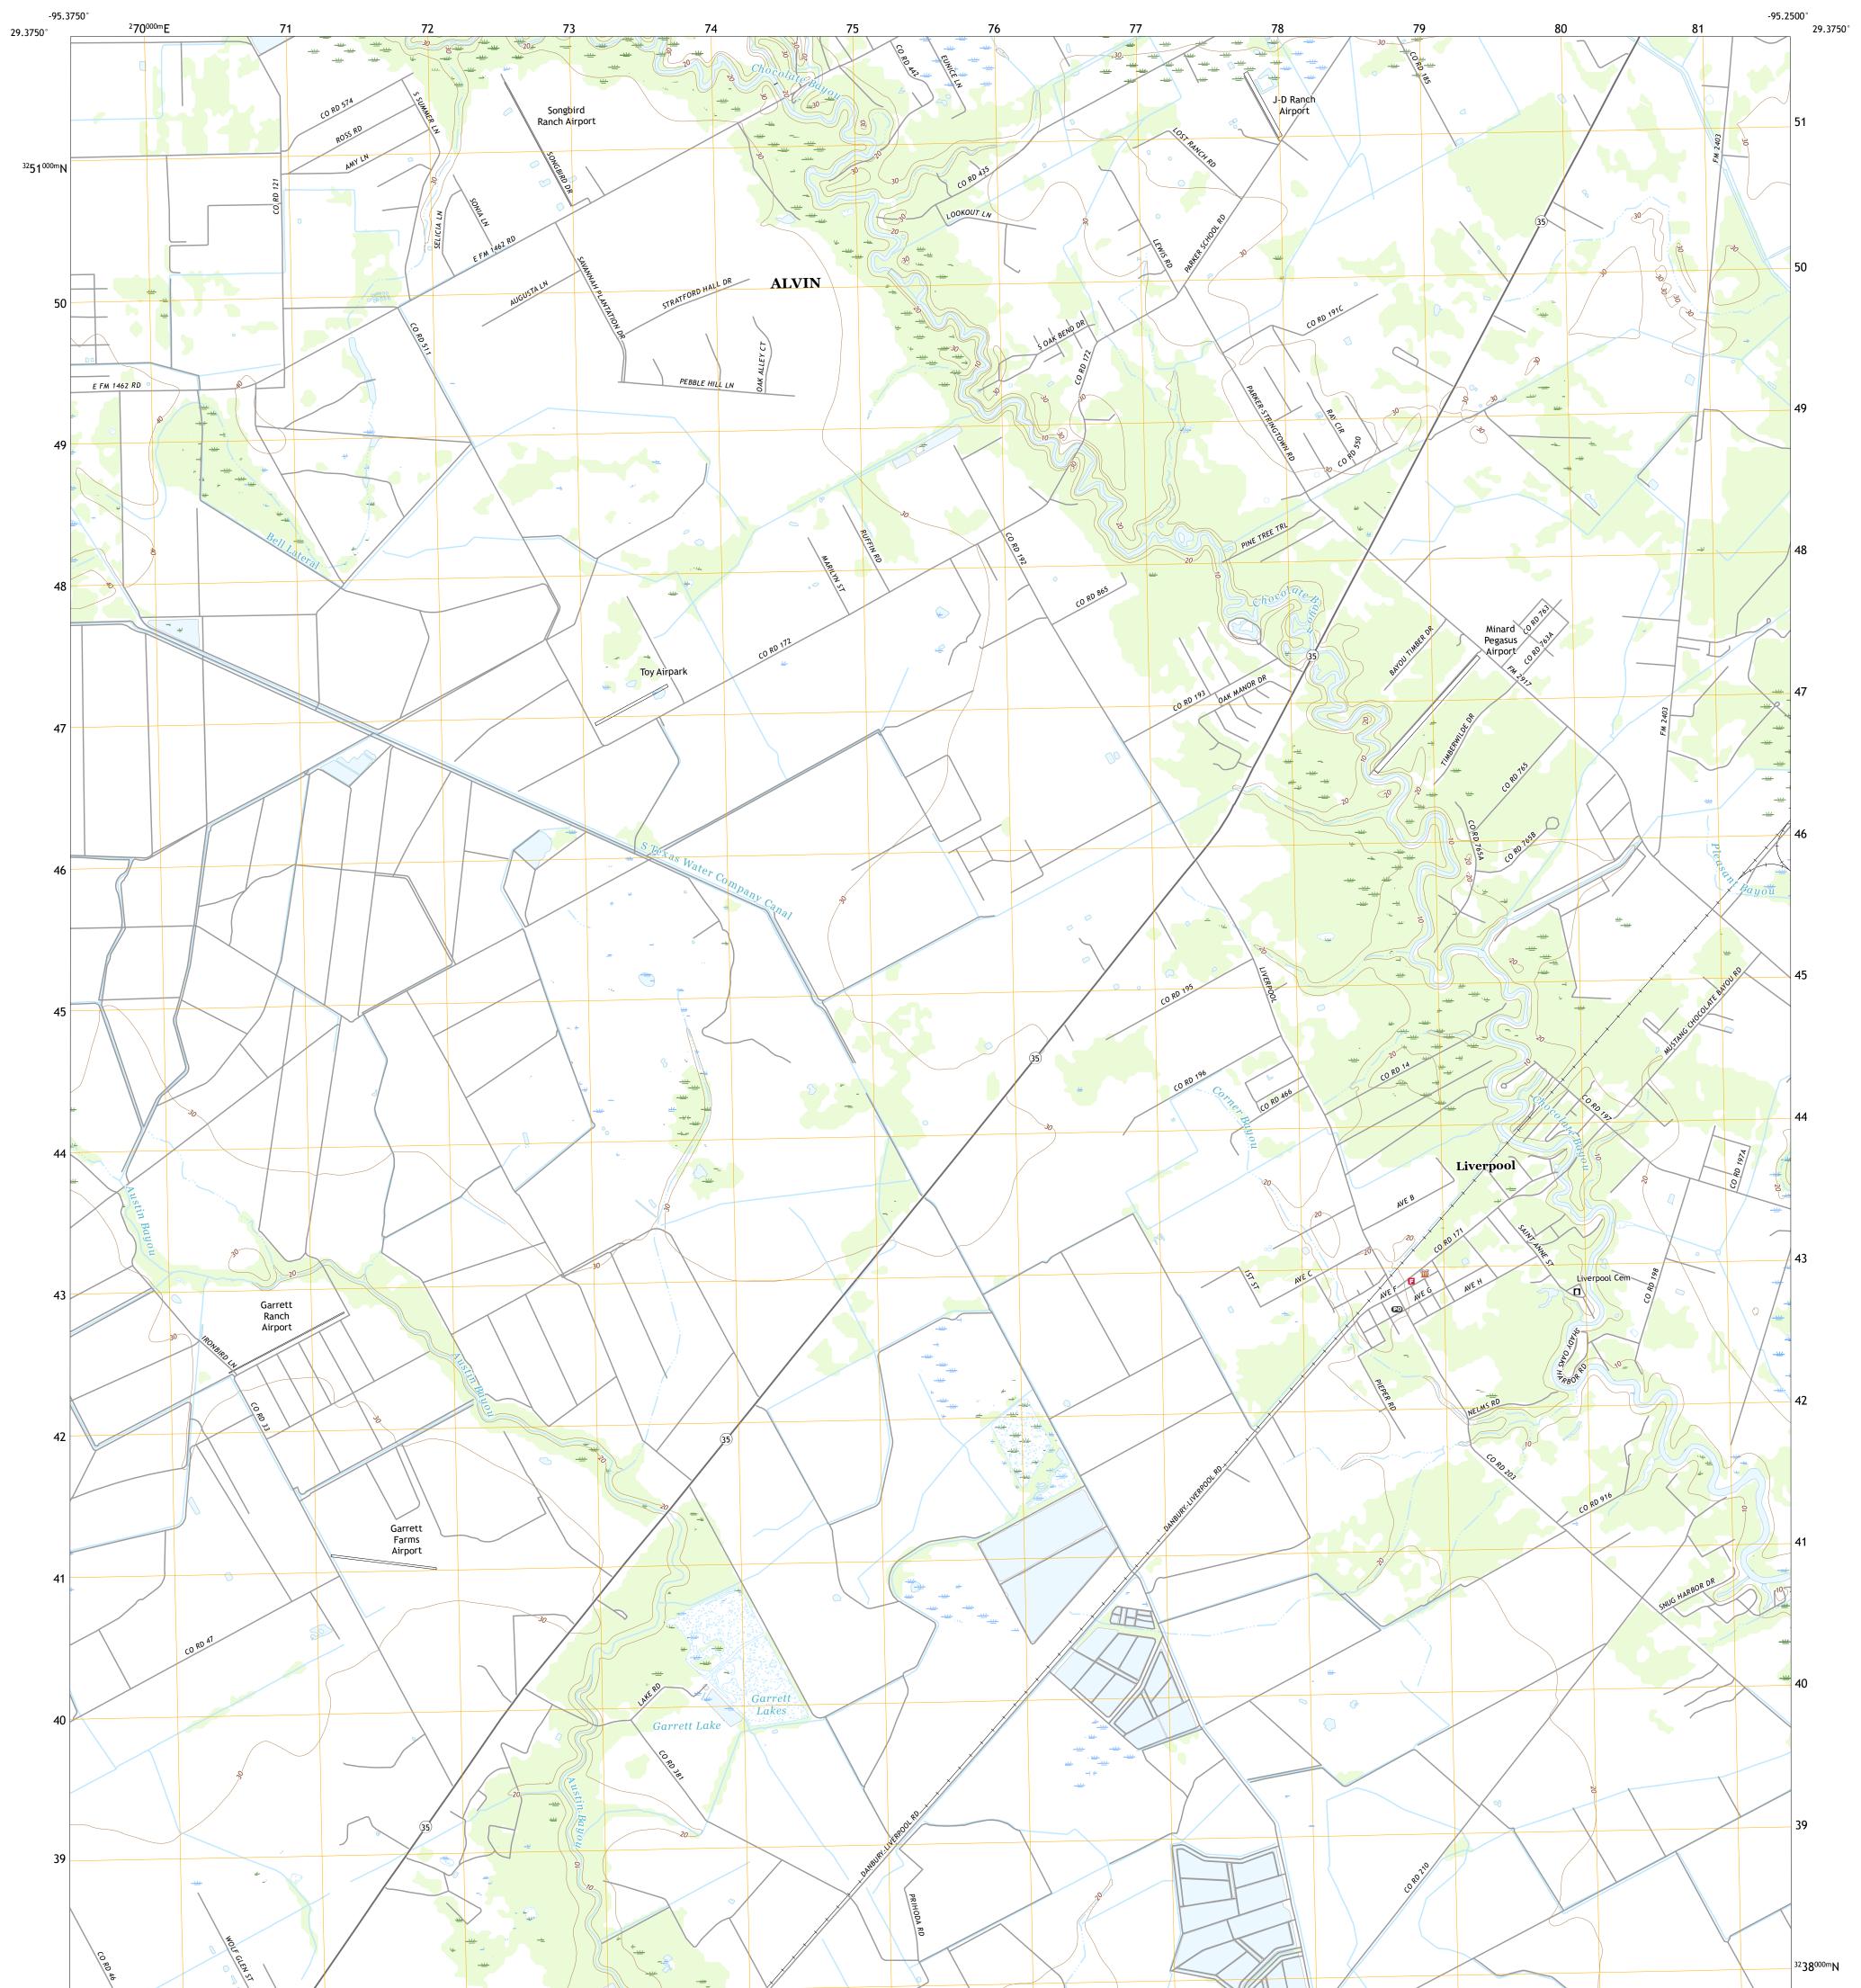

## U.S. DEPARTMENT OF THE INTERIOR U.S. GEOLOGICAL SURVEY

Produced by the United States Geological Survey North American Datum of 1983 (NAD83) World Geodetic System of 1984 (WGS84). Projection and 1 000-meter grid:Universal Transverse Mercator, Zone 15R This map is not a legal document. Boundaries may be generalized for this map scale. Private lands within government reservations may not be shown. Obtain permission before entering private lands.

.....NAIP, October 2016 - November 2016 U.S. Census Bureau, 2015 ......GNIS, 2008 - 2021 .....National Hydrography Dataset, 2003 - 2018 .....National Elevation Dataset, 2008 .....Multiple sources; see metadata file 2019 - 2021 Imagery.... Roads..... Names..... Hydrography..... Contours.... Boundaries... Wetlands... ..FWS National Wetlands Inventory Not Available