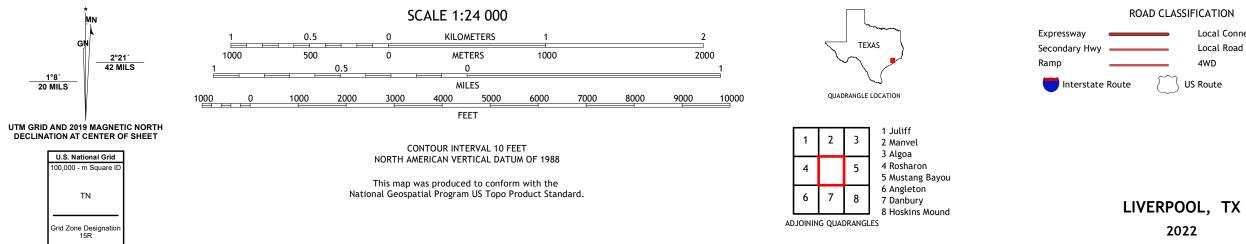

## U.S. DEPARTMENT OF THE INTERIOR U.S. GEOLOGICAL SURVEY

Produced by the United States Geological Survey North American Datum of 1983 (NAD83) World Geodetic System of 1984 (WGS84). Projection and 1 000-meter grid:Universal Transverse Mercator, Zone 15R This map is not a legal document. Boundaries may be generalized for this map scale. Private lands within government reservations may not be shown. Obtain permission before entering private lands.

.....NAIP, October 2016 - November 2016 U.S. Census Bureau, 2015 ......GNIS, 2008 - 2021 .....National Hydrography Dataset, 2003 - 2018 .....National Elevation Dataset, 2008 .....Multiple sources; see metadata file 2019 - 2021 Imagery.... Roads..... Names..... Hydrography..... Contours.... Boundaries... Wetlands... ..FWS National Wetlands Inventory Not Available