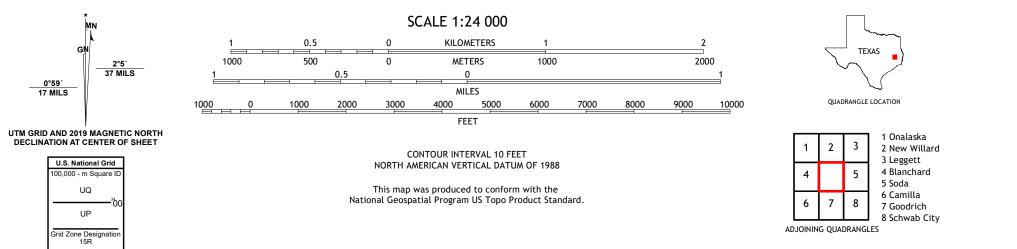

## U.S. DEPARTMENT OF THE INTERIOR U.S. GEOLOGICAL SURVEY

LIVINGSTON QUADRANGLE TEXAS - POLK COUNTY 7.5-MINUTE SERIES

Produced by the United States Geological Survey North American Datum of 1983 (NAD83) World Geodetic System of 1984 (WGS84). Projection and 1 000-meter grid:Universal Transverse Mercator, Zone 15R This map is not a legal document. Boundaries may be generalized for this map scale. Private lands within government reservations may not be shown. Obtain permission before entering private lands.