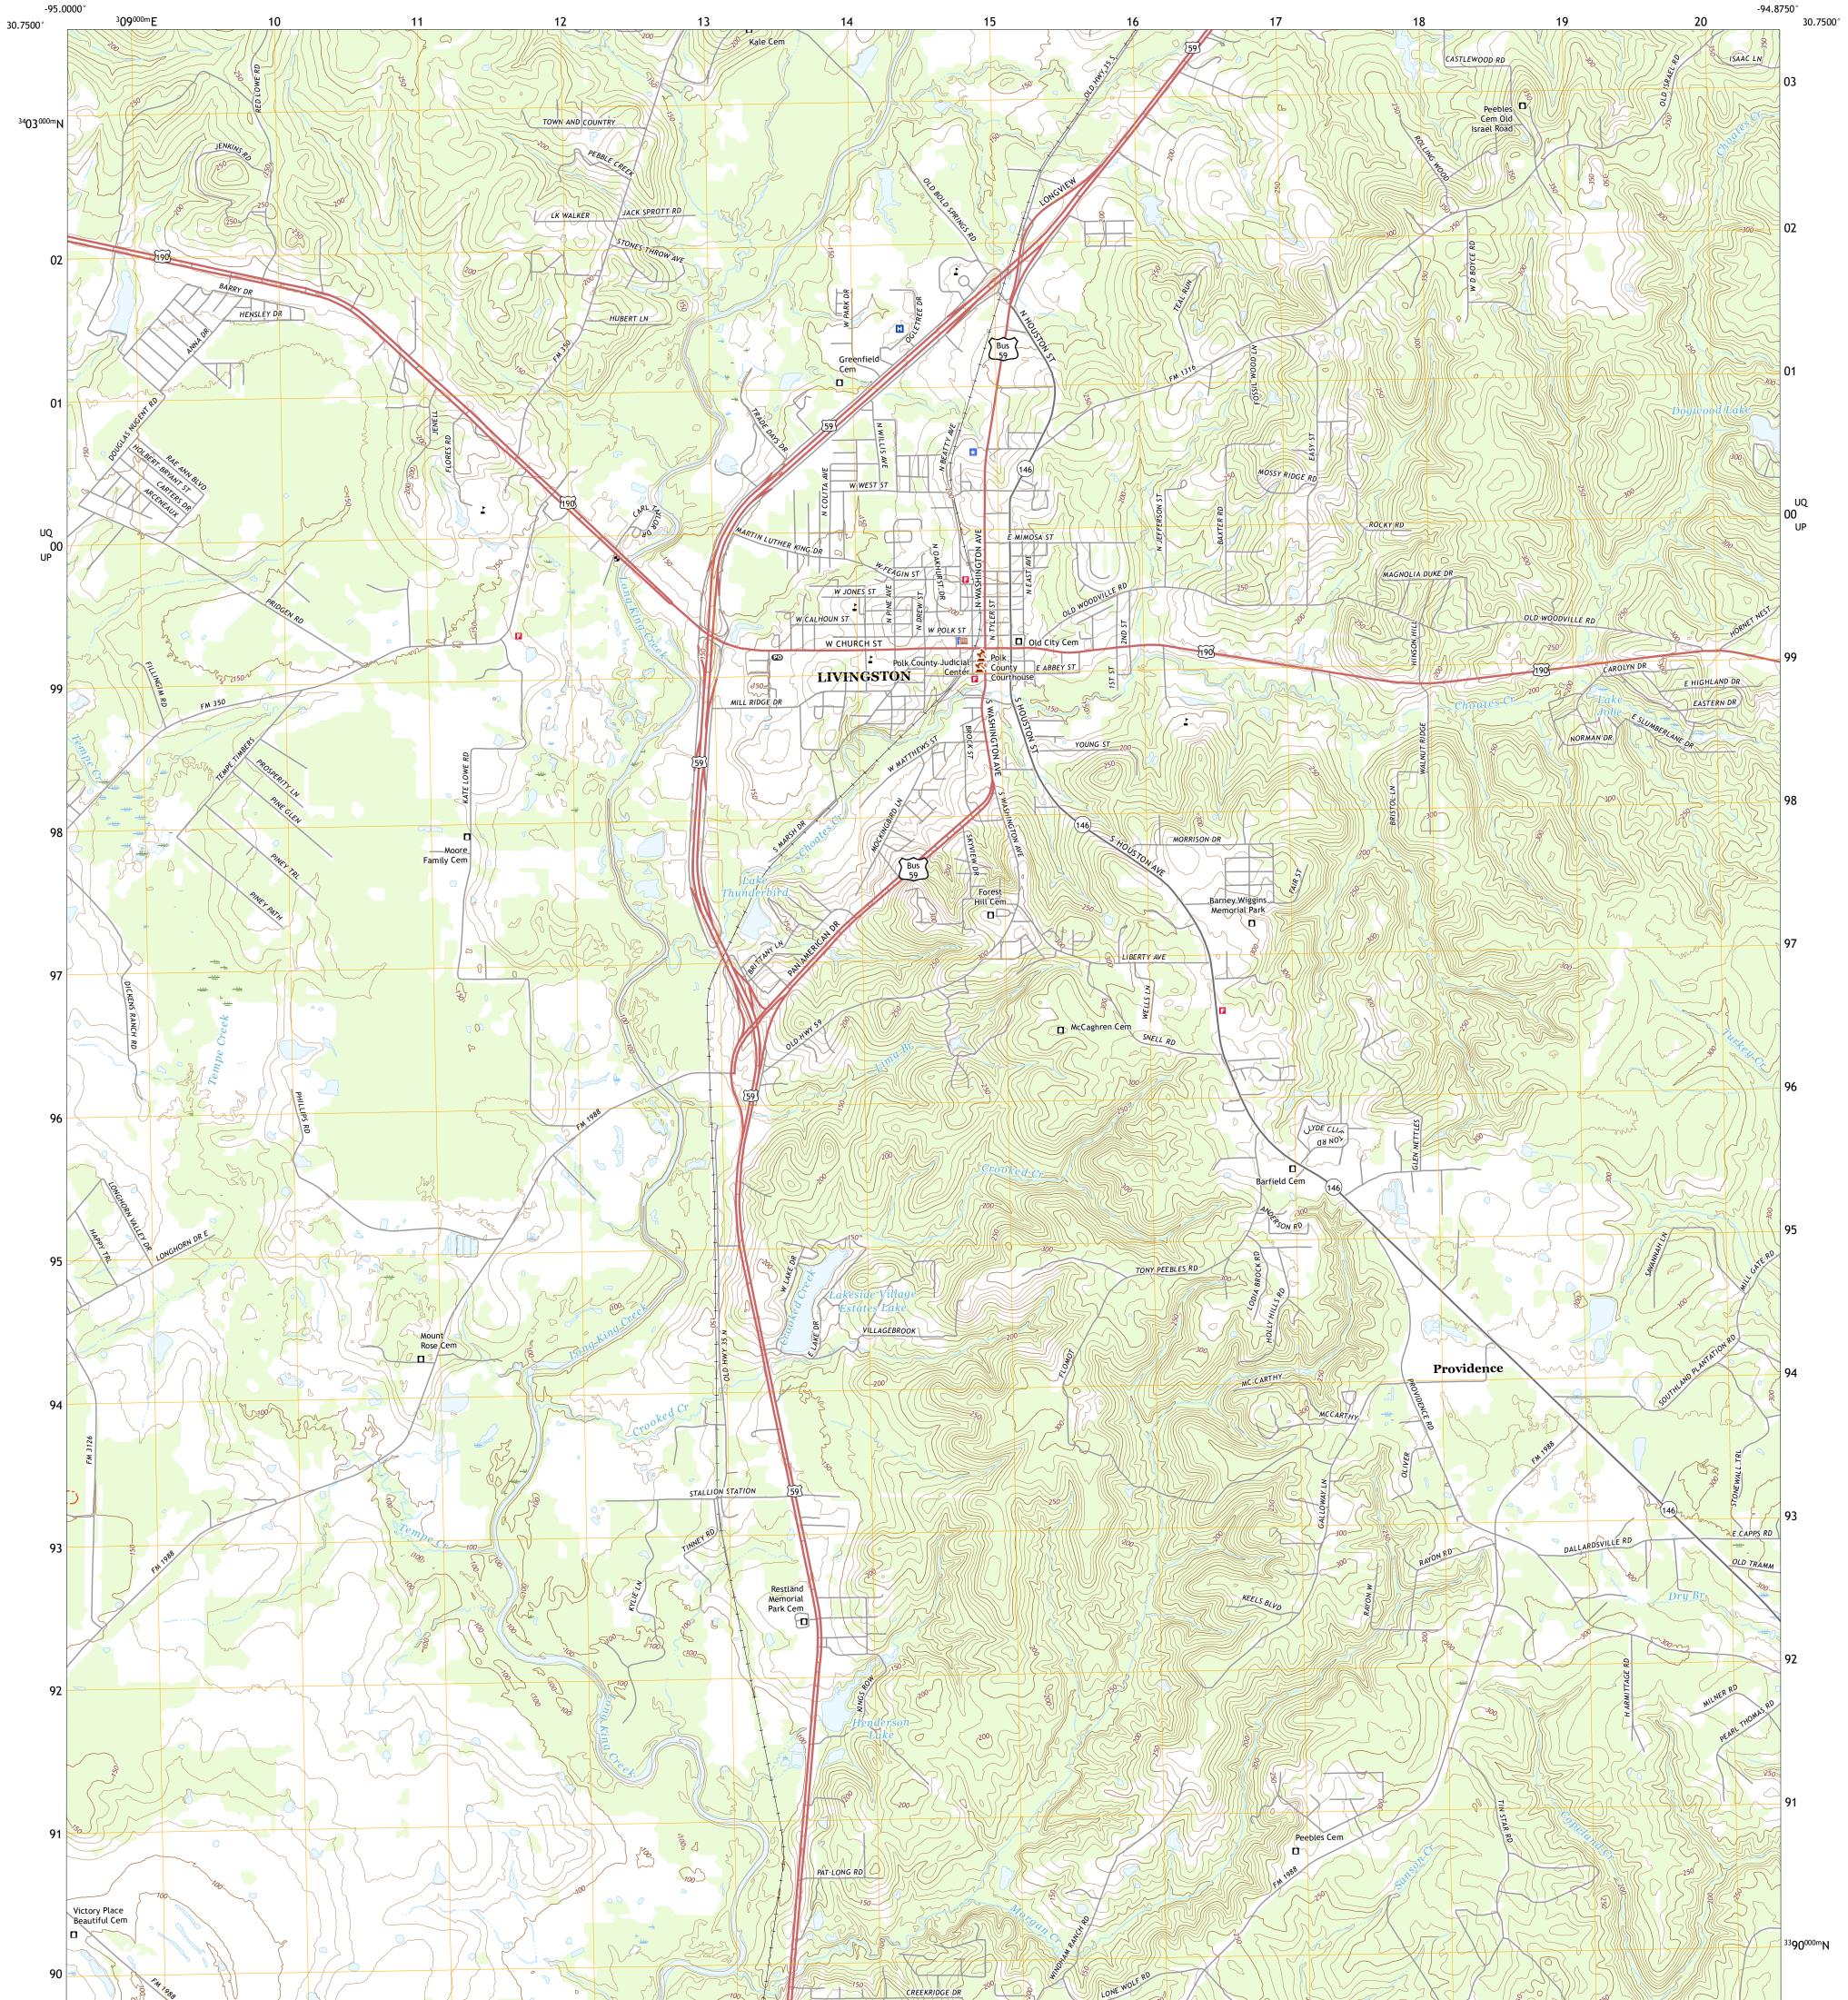

## U.S. DEPARTMENT OF THE INTERIOR U.S. GEOLOGICAL SURVEY

LIVINGSTON QUADRANGLE TEXAS - POLK COUNTY 7.5-MINUTE SERIES

Produced by the United States Geological Survey North American Datum of 1983 (NAD83) World Geodetic System of 1984 (WGS84). Projection and 1 000-meter grid:Universal Transverse Mercator, Zone 15R This map is not a legal document. Boundaries may be generalized for this map scale. Private lands within government reservations may not be shown. Obtain permission before entering private lands.

Imagery......NAIP, September 2016 - November 2016 Roads......GNIS, 1979 - 2022 Hydrography.....GNIS, 1979 - 2022 Hydrography.....National Hydrography Dataset, 2003 - 2018 Contours.....National Elevation Dataset, 2018 Boundaries.....Multiple sources; see metadata file 2019 - 2021 Wetlands.....FWS National Wetlands Inventory Not Available