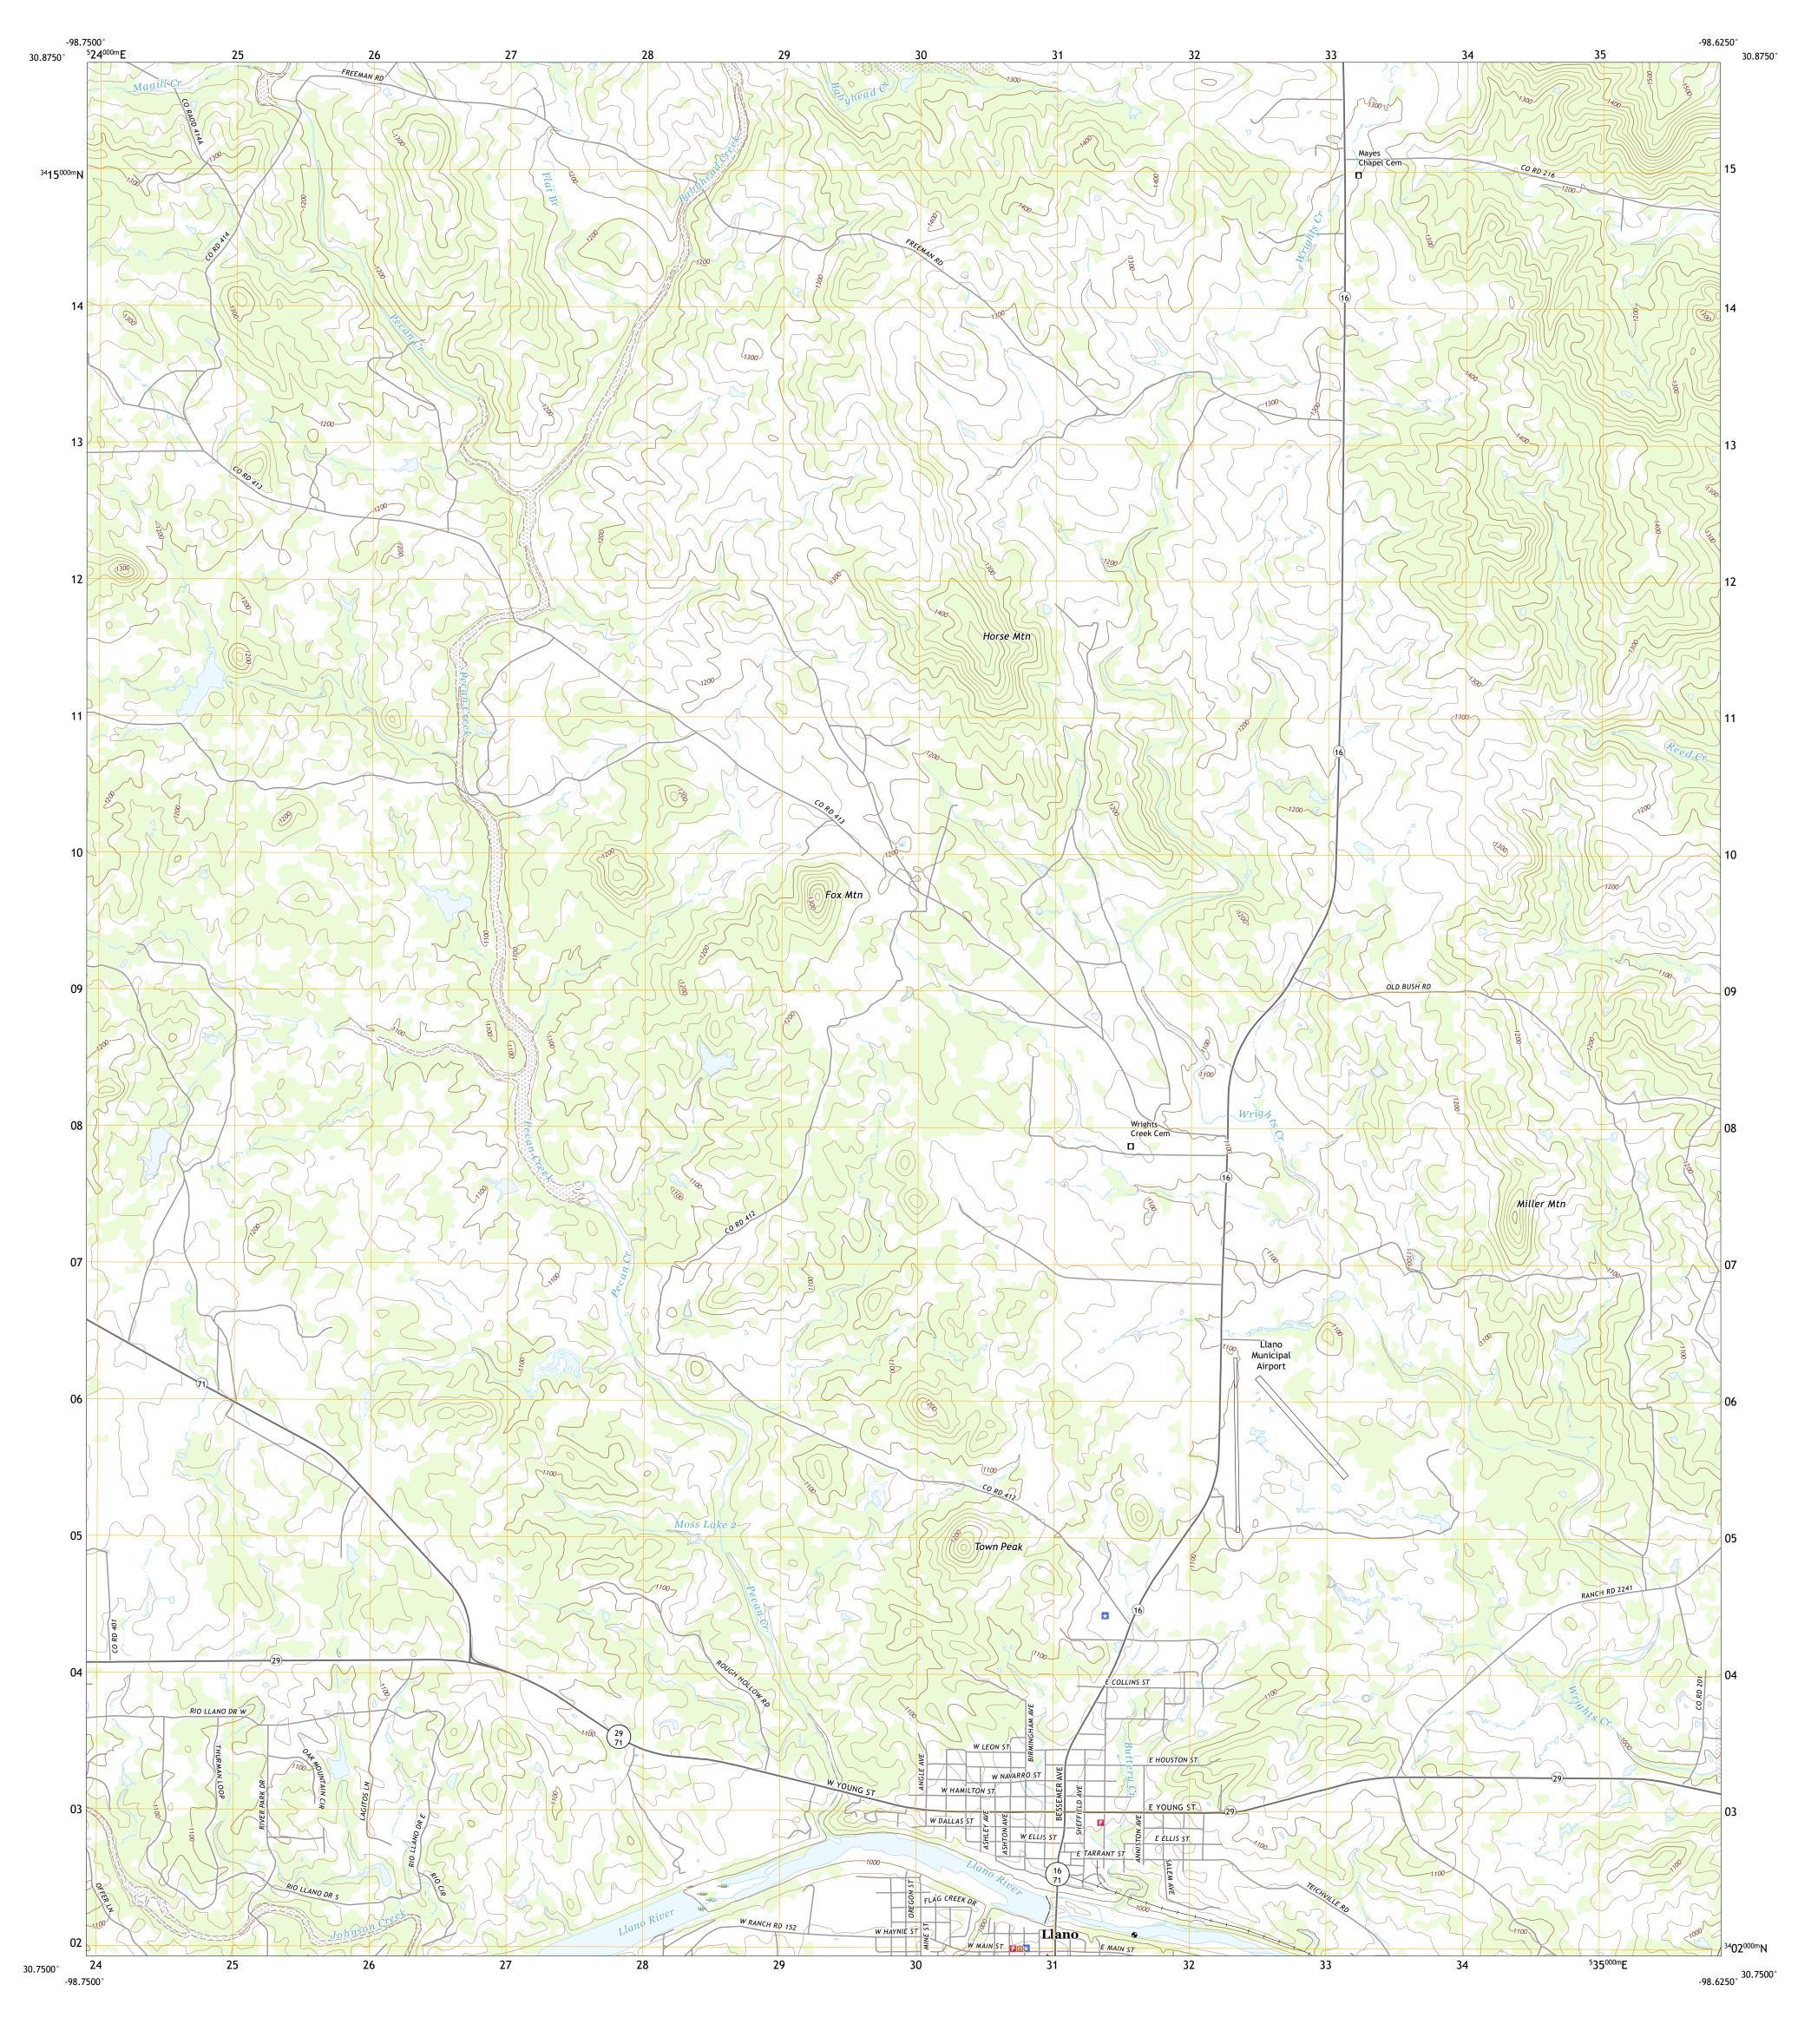

The National Map
US Topo

Produced by the United States Geological Survey
North American Datum of 1983 (NAD83)
World Geodetic System of 1984 (WGS84). Projection and
1 000-meter grid:Universal Transverse Mercator, Zone 14R

This map is not a legal document. Boundaries may be generalized for this map scale. Private lands within government reservations may not be shown. Obtain permission before

Grid Zone Designation

This map was produced to conform with the National Geospatial Program US Topo Product Standard.