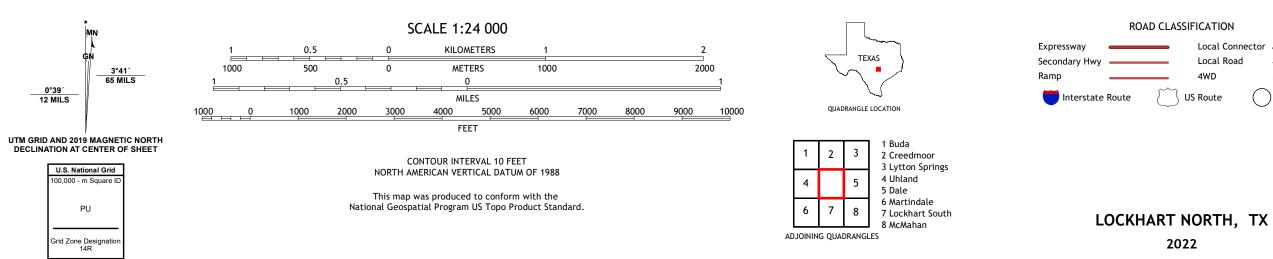

TEXAS 7.5-MINUTE SERIES





Produced by the United States Geological Survey North American Datum of 1983 (NAD83) World Geodetic System of 1984 (WGS84). Projection and 1 000-meter grid:Universal Transverse Mercator, Zone 14R This map is not a legal document. Boundaries may be generalized for this map scale. Private lands within government reservations may not be shown. Obtain permission before entering private lands.

......NAIP, September 2016 - November 2016 U.S. Census Bureau, 2015 - 2019 ......GNIS, 1979 - 2021 ......National Hydrography Dataset, 2000 - 2018 ......National Elevation Dataset, 2021 ......Multiple sources; see metadata file 2019 - 2021 Imagery.... Roads..... Names..... Hydrography..... Contours.. Boundaries.... ..FWS National Wetlands Inventory Not Available Wetlands...





Local Connector

State Route

Local Road

4WD