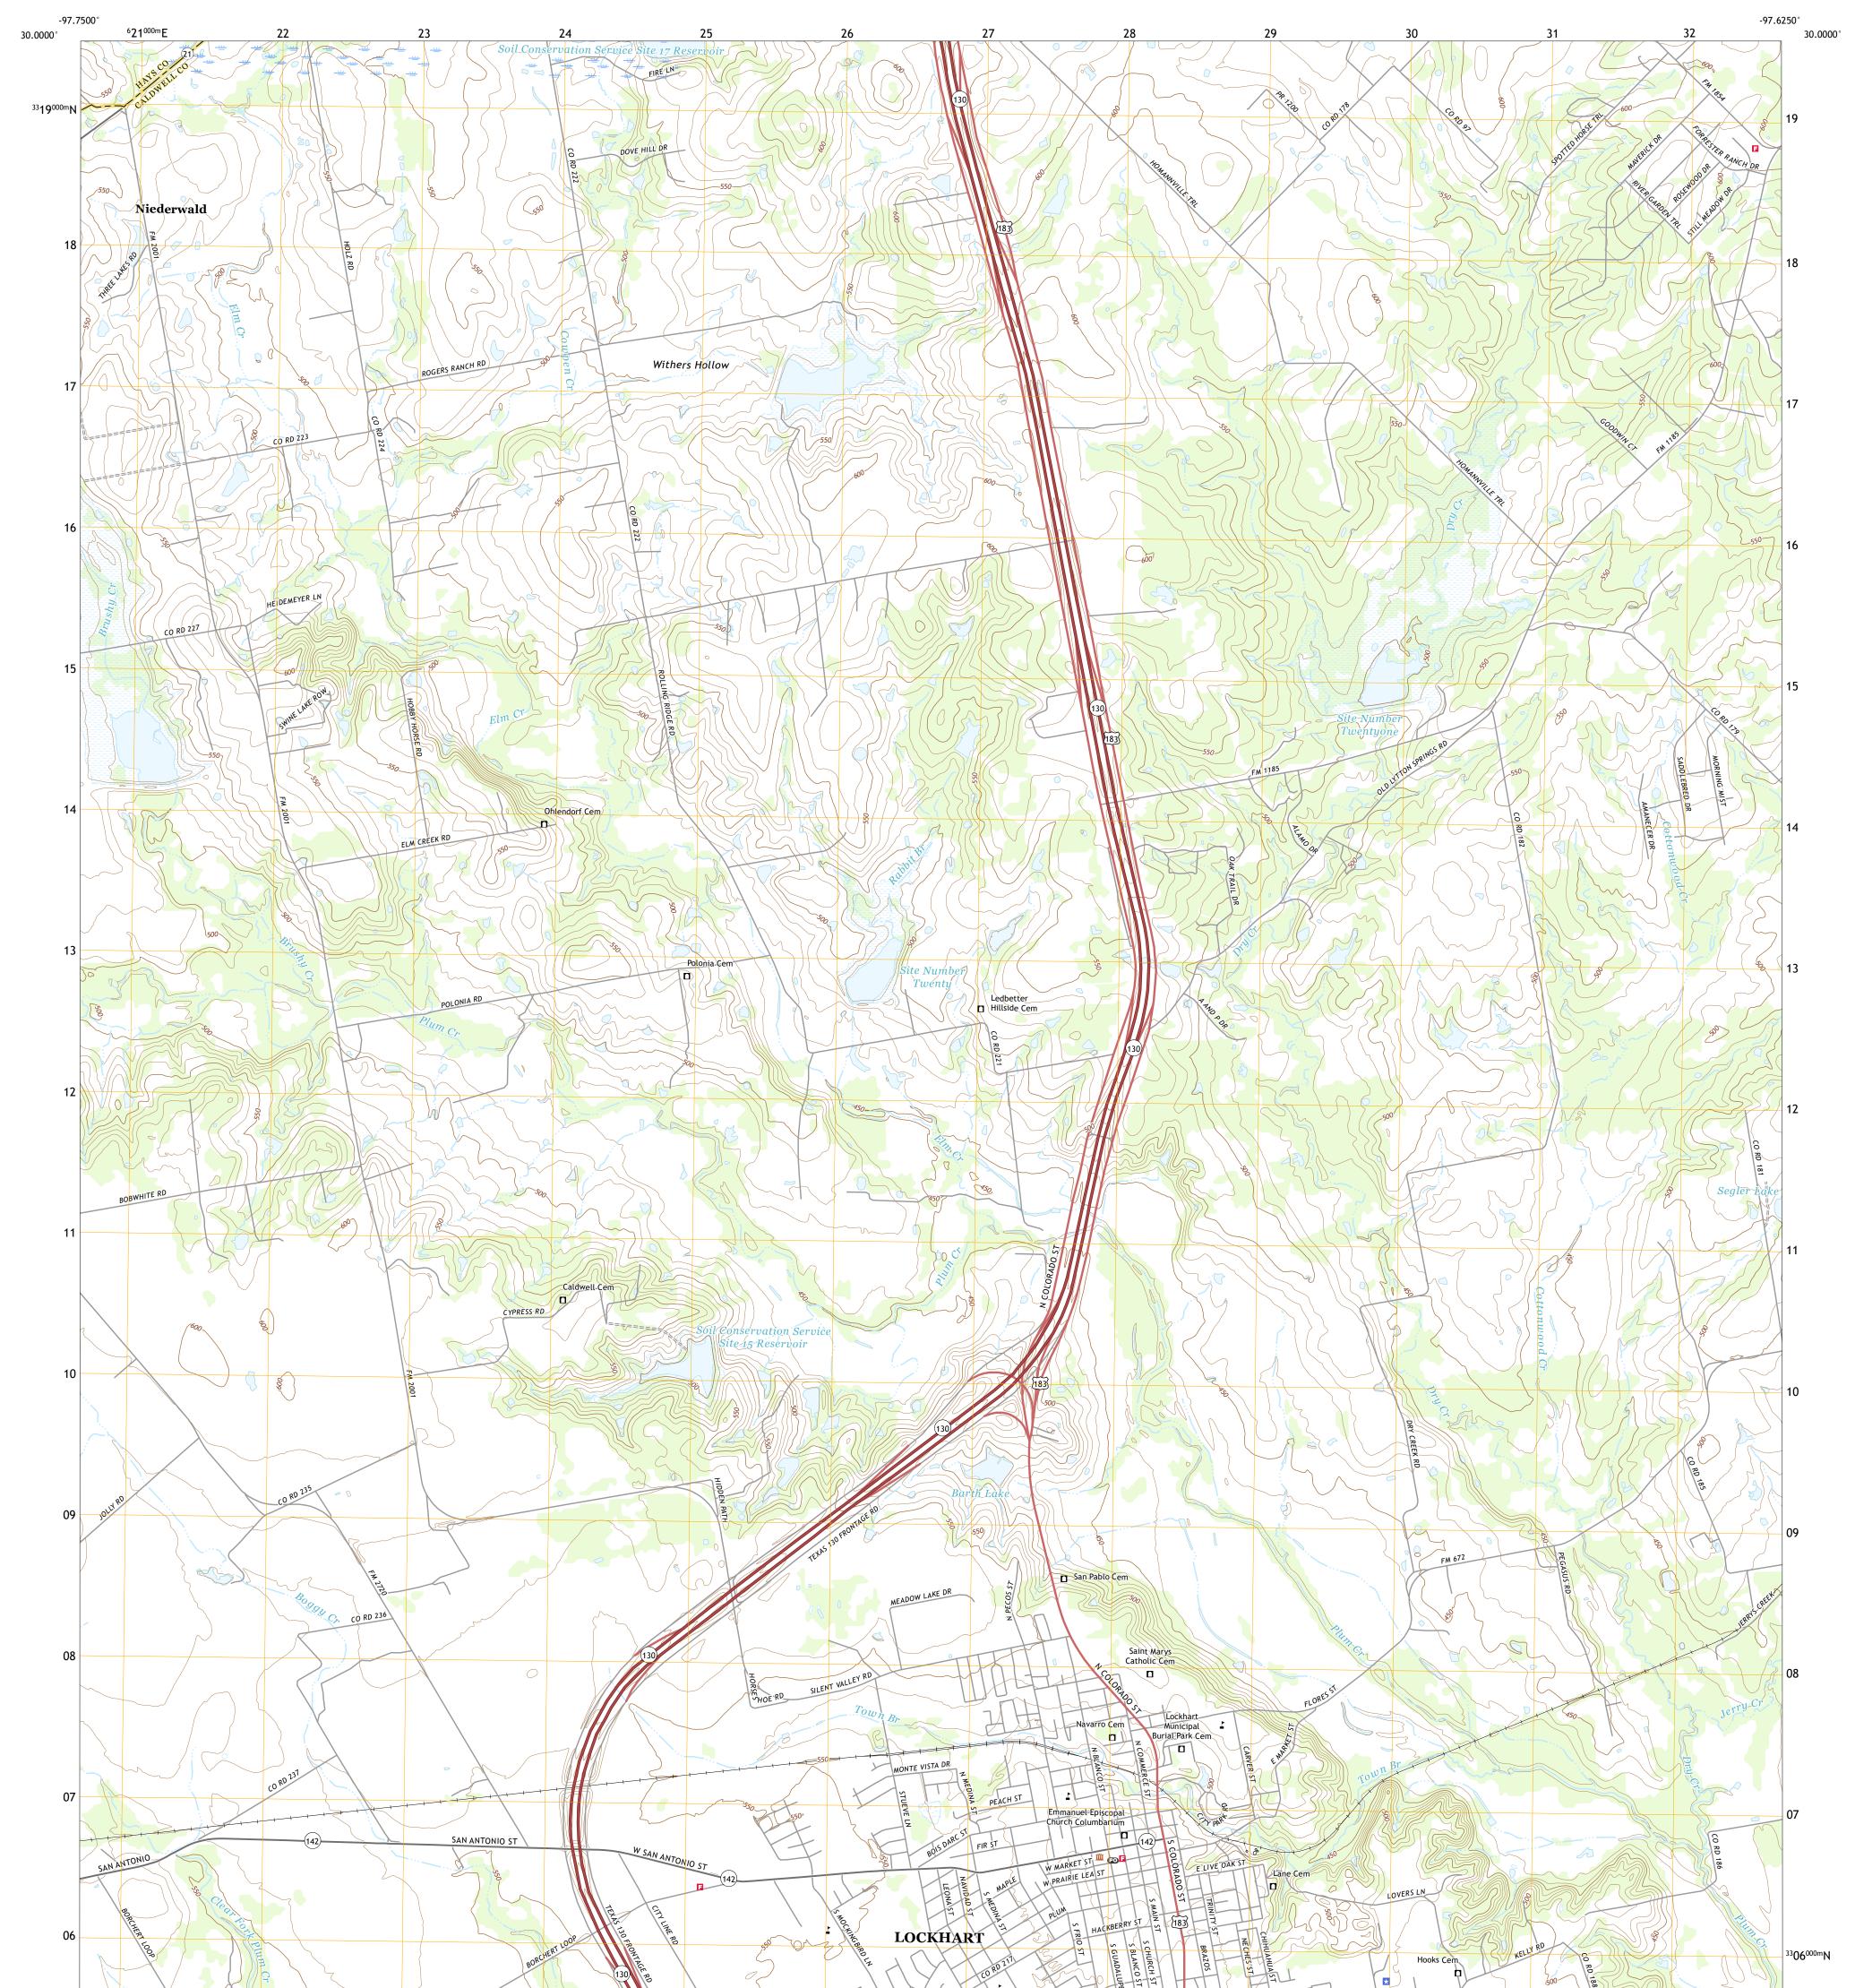

## U.S. DEPARTMENT OF THE INTERIOR U.S. GEOLOGICAL SURVEY

LOCKHART NORTH QUADRANGLE TEXAS 7.5-MINUTE SERIES

Produced by the United States Geological Survey North American Datum of 1983 (NAD83) World Geodetic System of 1984 (WGS84). Projection and 1 000-meter grid:Universal Transverse Mercator, Zone 14R This map is not a legal document. Boundaries may be generalized for this map scale. Private lands within government reservations may not be shown. Obtain permission before entering private lands.