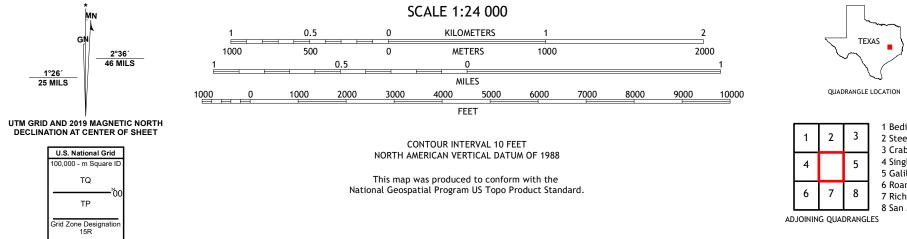

ES





**Produced by the United States Geological Survey** North American Datum of 1983 (NAD83) World Geodetic System of 1984 (WGS84). Projection and 1 000-meter grid:Universal Transverse Mercator, Zone 15R This map is not a legal document. Boundaries may be generalized for this map scale. Private lands within government reservations may not be shown. Obtain permission before entering private lands.

.....NAIP, September 2016 - November 2016 U.S. Census Bureau, 2015 ......GNIS, 1979 - 2022 ......National Hydrography Dataset, 2003 - 2018 .....National Elevation Dataset, 2003 .....Multiple sources; see metadata file 2019 - 2021 Imagery.... Roads..... Names..... Hydrography..... Contours.....Boundaries.....Mu Wetlands Inventory Not Available Wetlands... ..FWS National

1

GN

1°26´ 25 MILS





2022



LOMA, TX