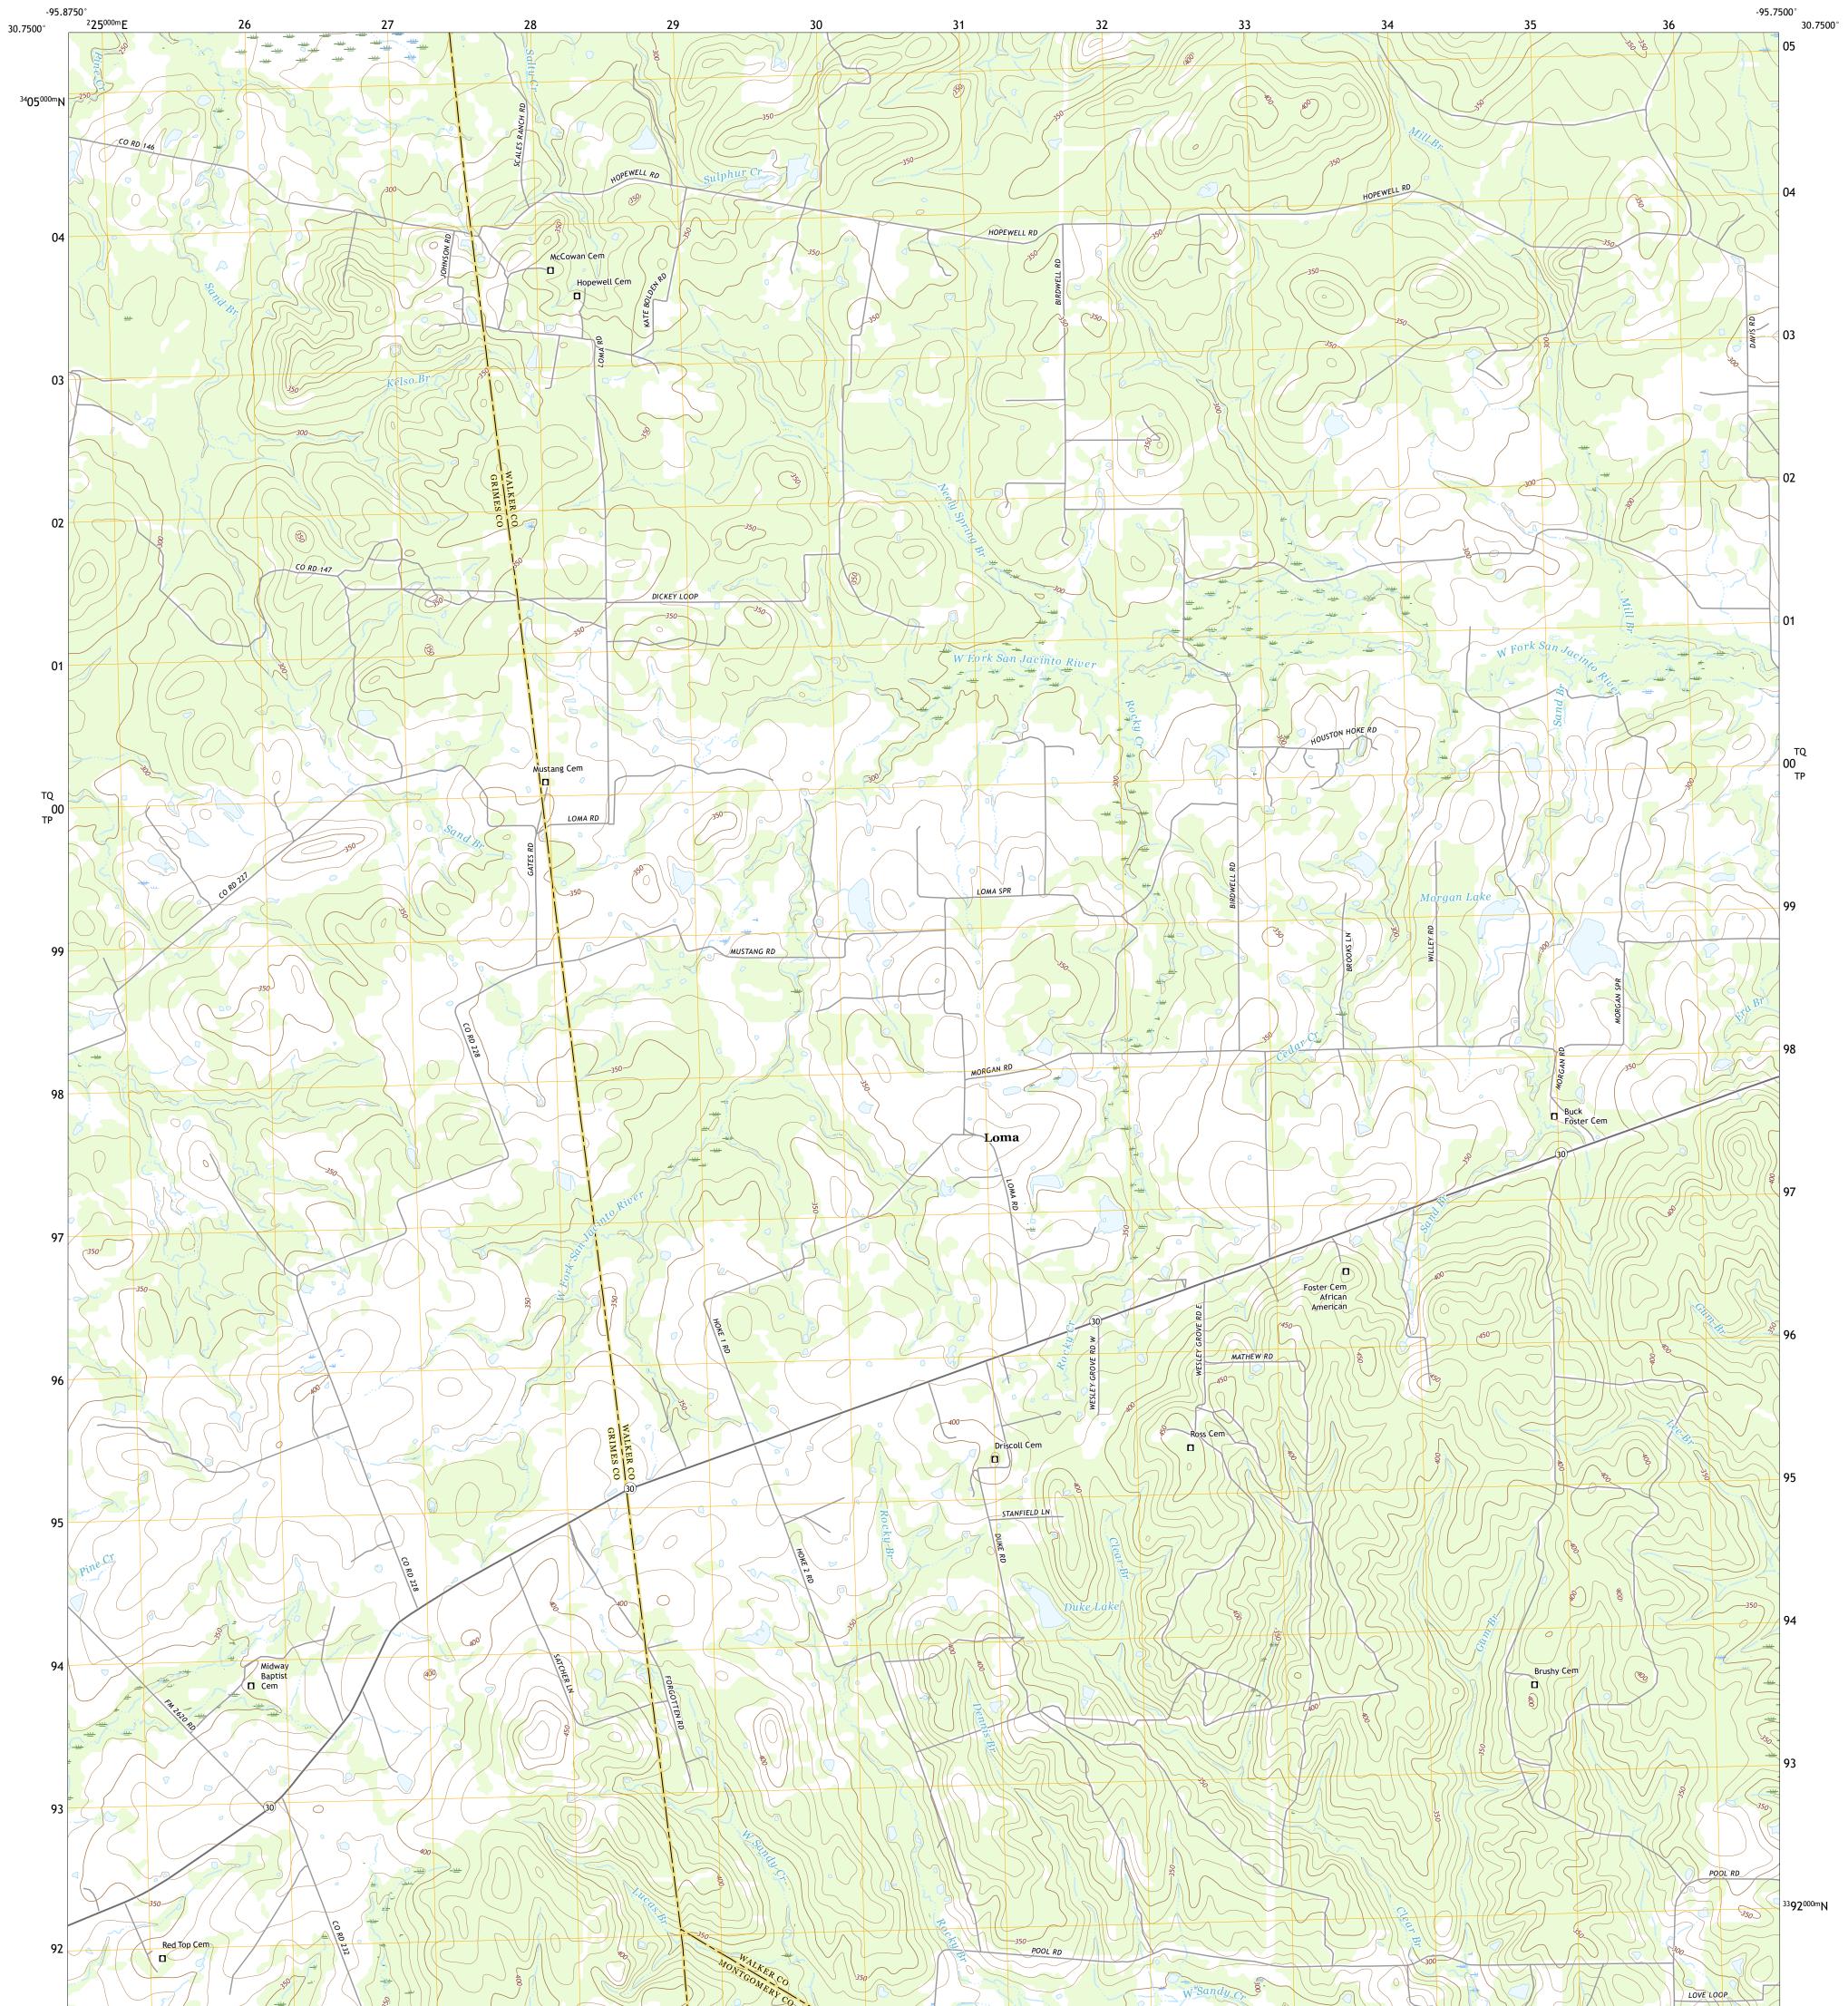

## U.S. DEPARTMENT OF THE INTERIOR U.S. GEOLOGICAL SURVEY

LOMA QUADRANGLE TEXAS 7.5-MINUTE SERIES

**Produced by the United States Geological Survey** North American Datum of 1983 (NAD83) World Geodetic System of 1984 (WGS84). Projection and 1 000-meter grid:Universal Transverse Mercator, Zone 15R This map is not a legal document. Boundaries may be generalized for this map scale. Private lands within government reservations may not be shown. Obtain permission before entering private lands.