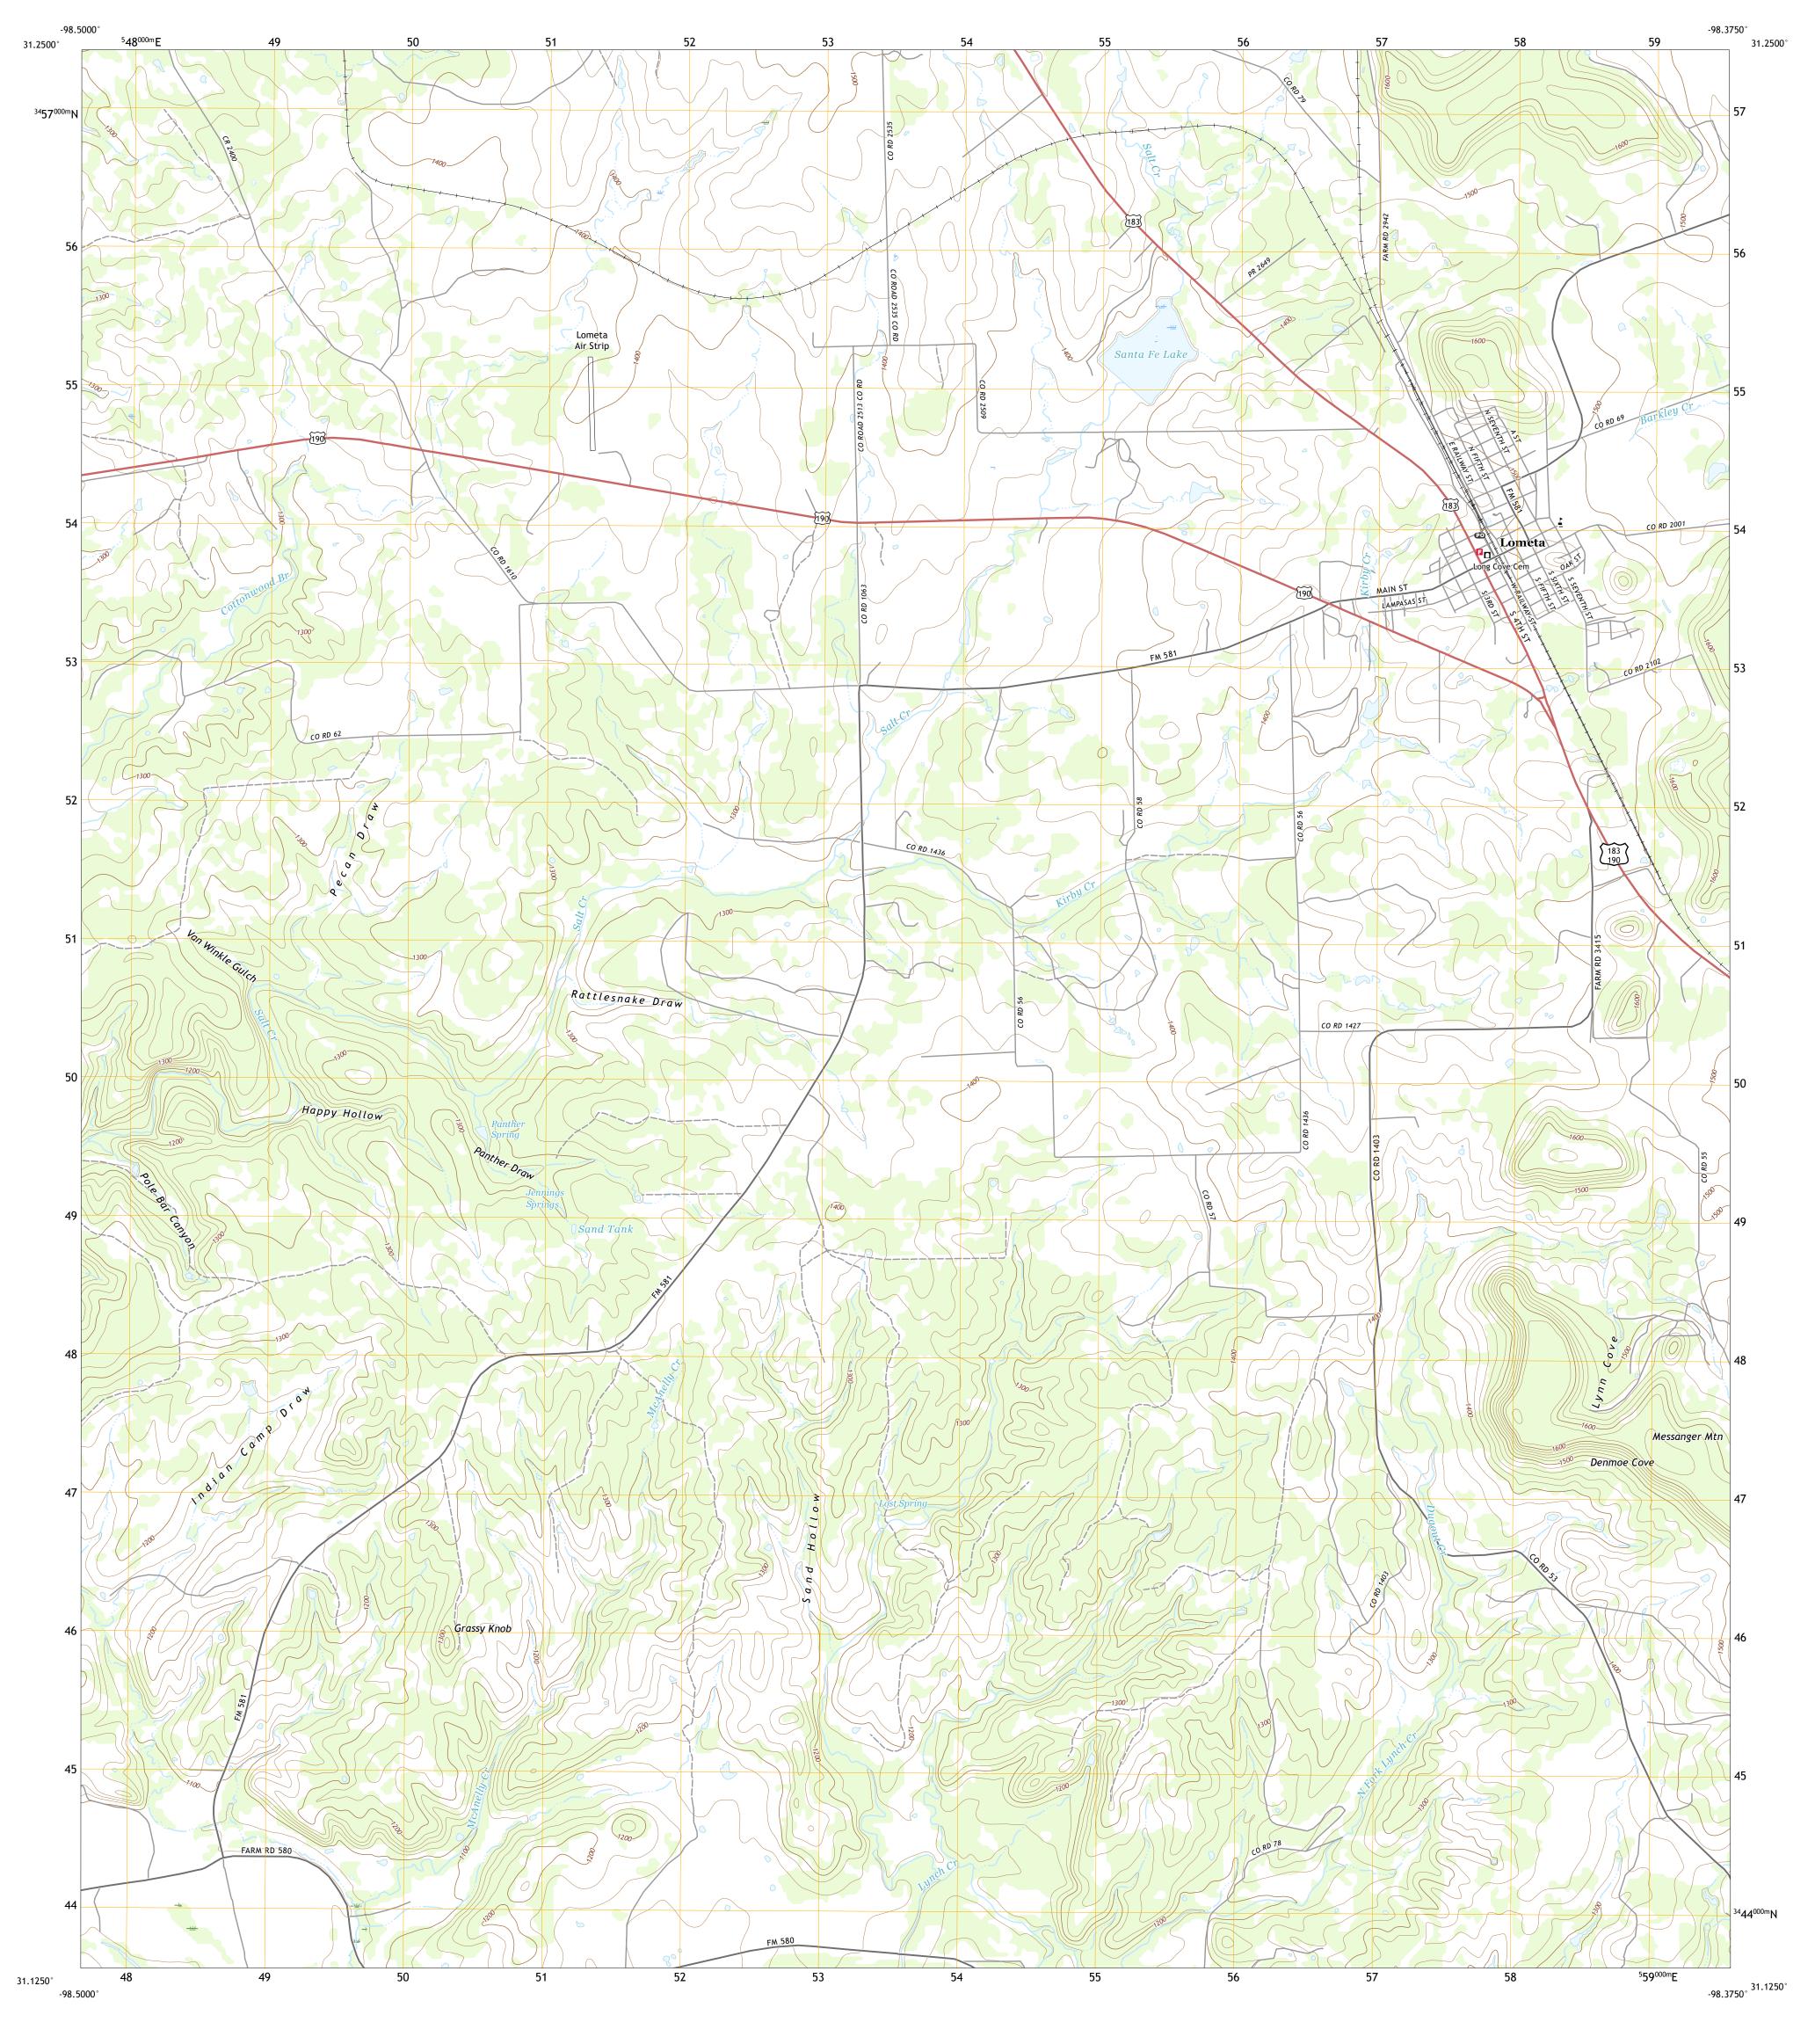

North American Datum of 1983 (NAD83) World Geodetic System of 1984 (WGS84). Projection and 1 000-meter grid:Universal Transverse Mercator, Zone 14R This map is not a legal document. Boundaries may be generalized for this map scale. Private lands within government reservations may not be shown. Obtain permission before entering private lands. Imagery... Roads..... Names.... Hydrography..... Contours.... Boundaries...

Produced by the United States Geological Survey

Wetlands...

Grid Zone Designation

This map was produced to conform with the National Geospatial Program US Topo Product Standard, 2011. A metadata file associated with this product is draft version 0.6.18