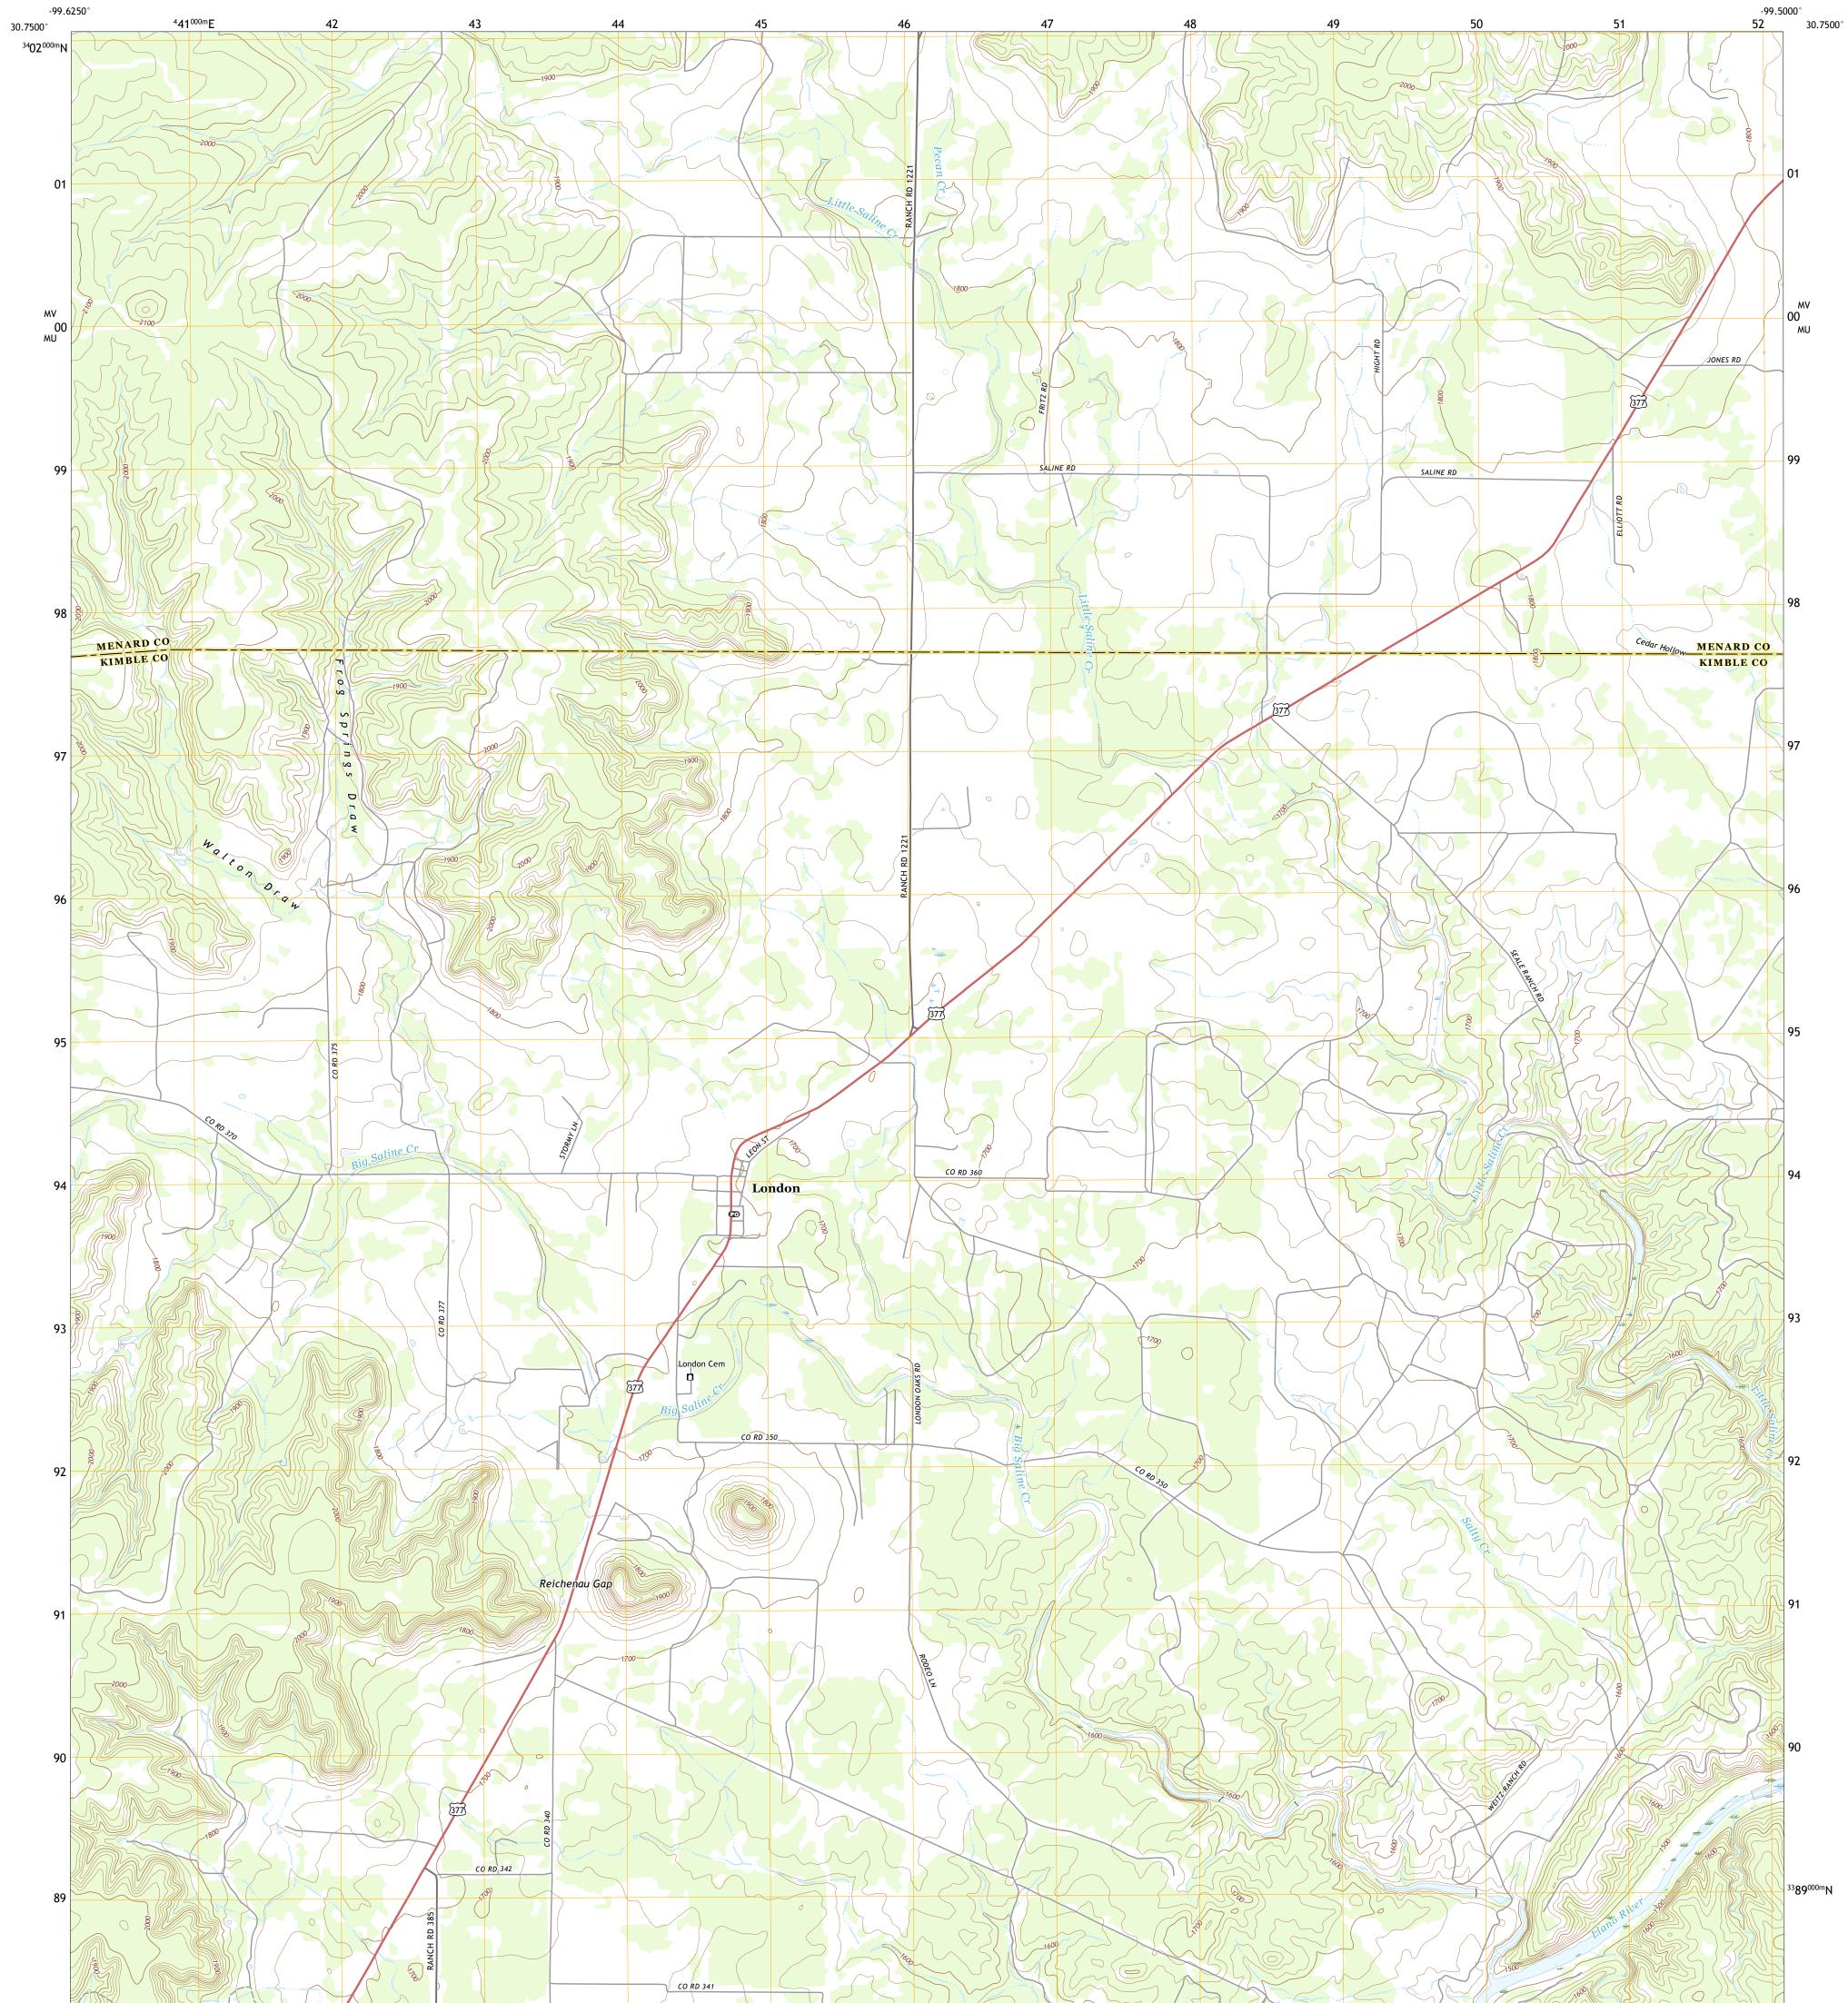

## U.S. DEPARTMENT OF THE INTERIOR U.S. GEOLOGICAL SURVEY

LONDON QUADRANGLE TEXAS 7.5-MINUTE SERIES

Produced by the United States Geological Survey North American Datum of 1983 (NAD83) World Geodetic System of 1984 (WGS84). Projection and 1 000-meter grid:Universal Transverse Mercator, Zone 14R This map is not a legal document. Boundaries may be generalized for this map scale. Private lands within government reservations may not be shown. Obtain permission before entering private lands.

Imagery.... Roads..... Names..... Hydrography..... Contours.... Boundaries... Wetlands... ..FWS National Wetlands 1983 Inventory

NSN. 7643016397071 NGA REF NO. USGSX24K26328

\_\_\_\_

State Route