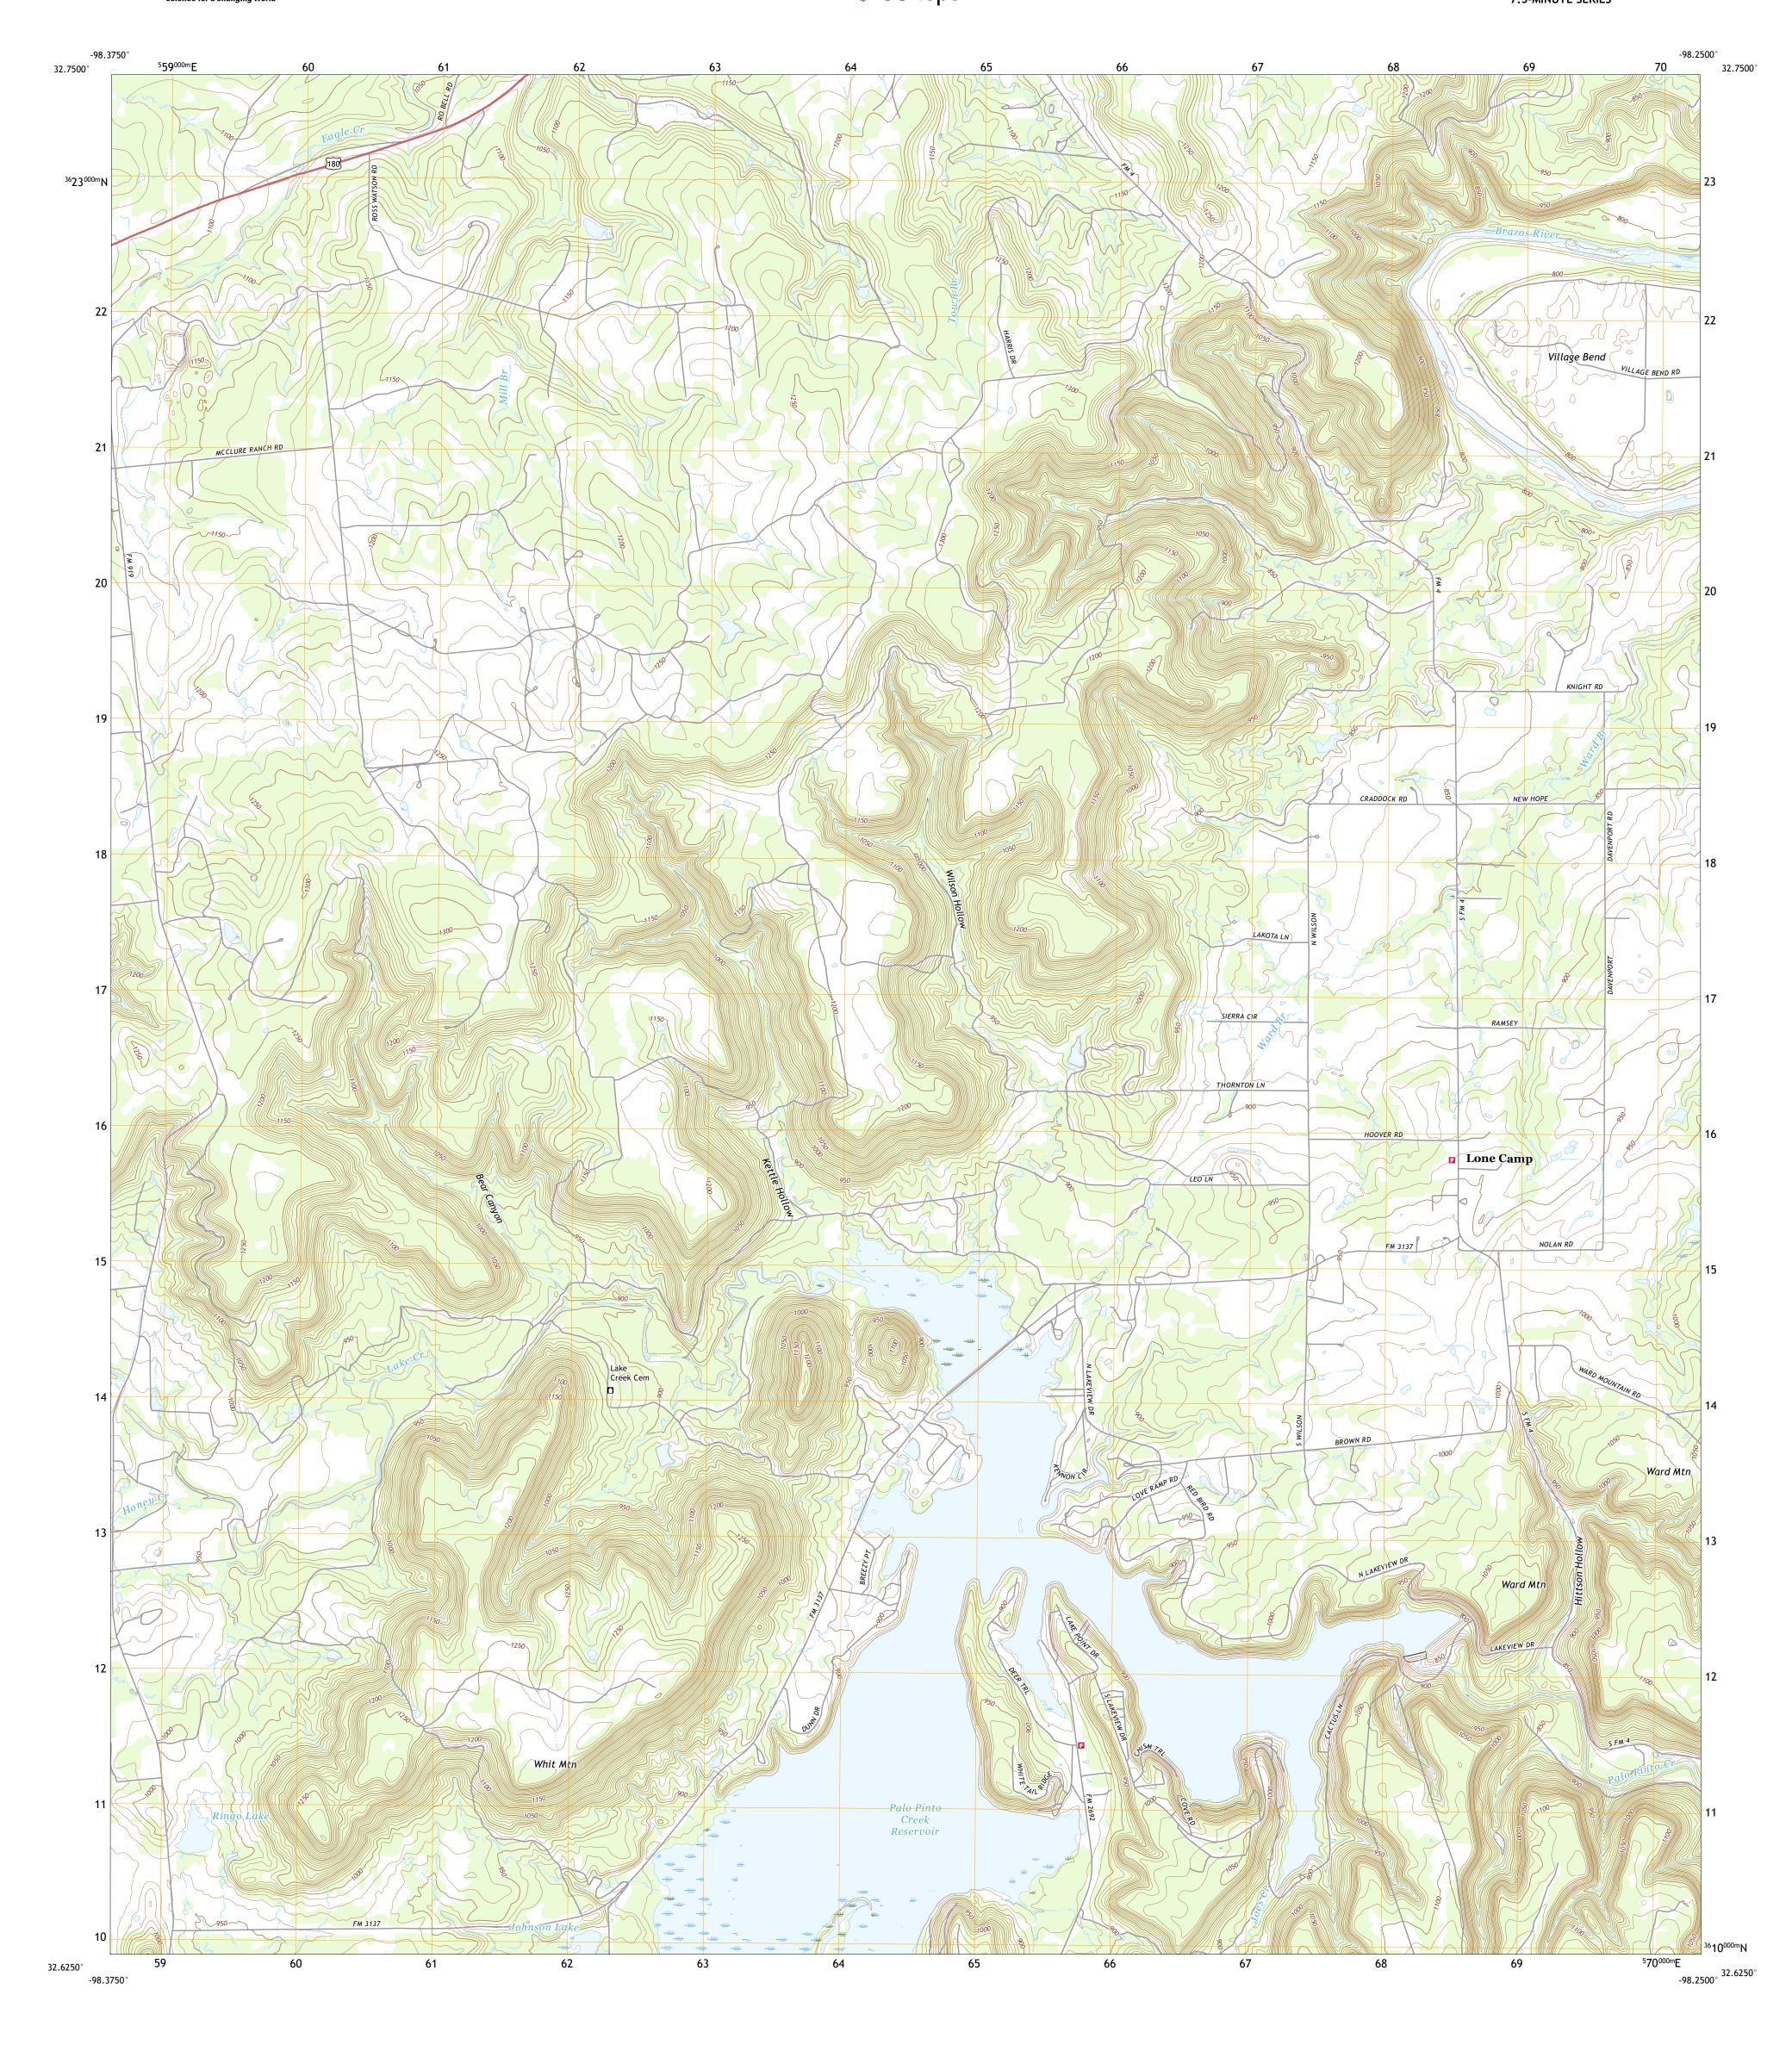

entering private lands.

Hydrography......

Imagery.... Roads..... Names.....

Boundaries....

1 2 3 1 Fortune Bend 2 Palo Pinto 3 Mineral Wells West 4 Metcalf Gap 5 Brazos West 6 7 8 6 Strawn East 7 Gordon 8 Santo