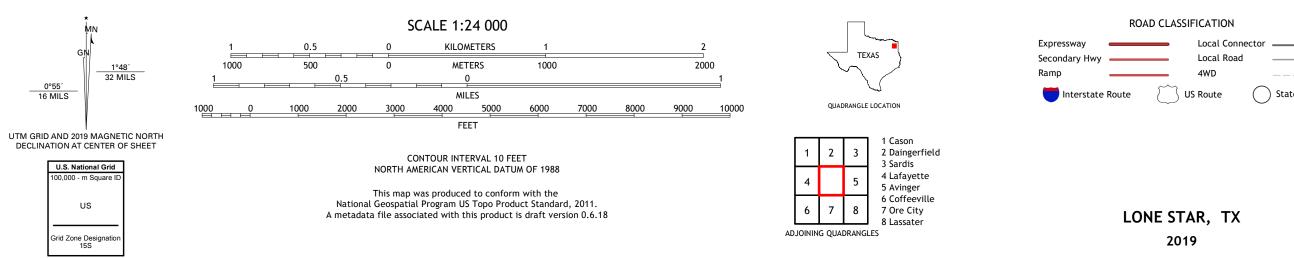

## U.S. DEPARTMENT OF THE INTERIOR U.S. GEOLOGICAL SURVEY

LONE STAR QUADRANGLE TEXAS 7.5-MINUTE SERIES

Produced by the United States Geological Survey North American Datum of 1983 (NAD83) World Geodetic System of 1984 (WGS84). Projection and 1 000-meter grid:Universal Transverse Mercator, Zone 15S This map is not a legal document. Boundaries may be generalized for this map scale. Private lands within government reservations may not be shown. Obtain permission before entering private lands.

NSN. 7643016397079 NGA REF NO. US GS X 24 K 26382

\_\_\_\_

State Route