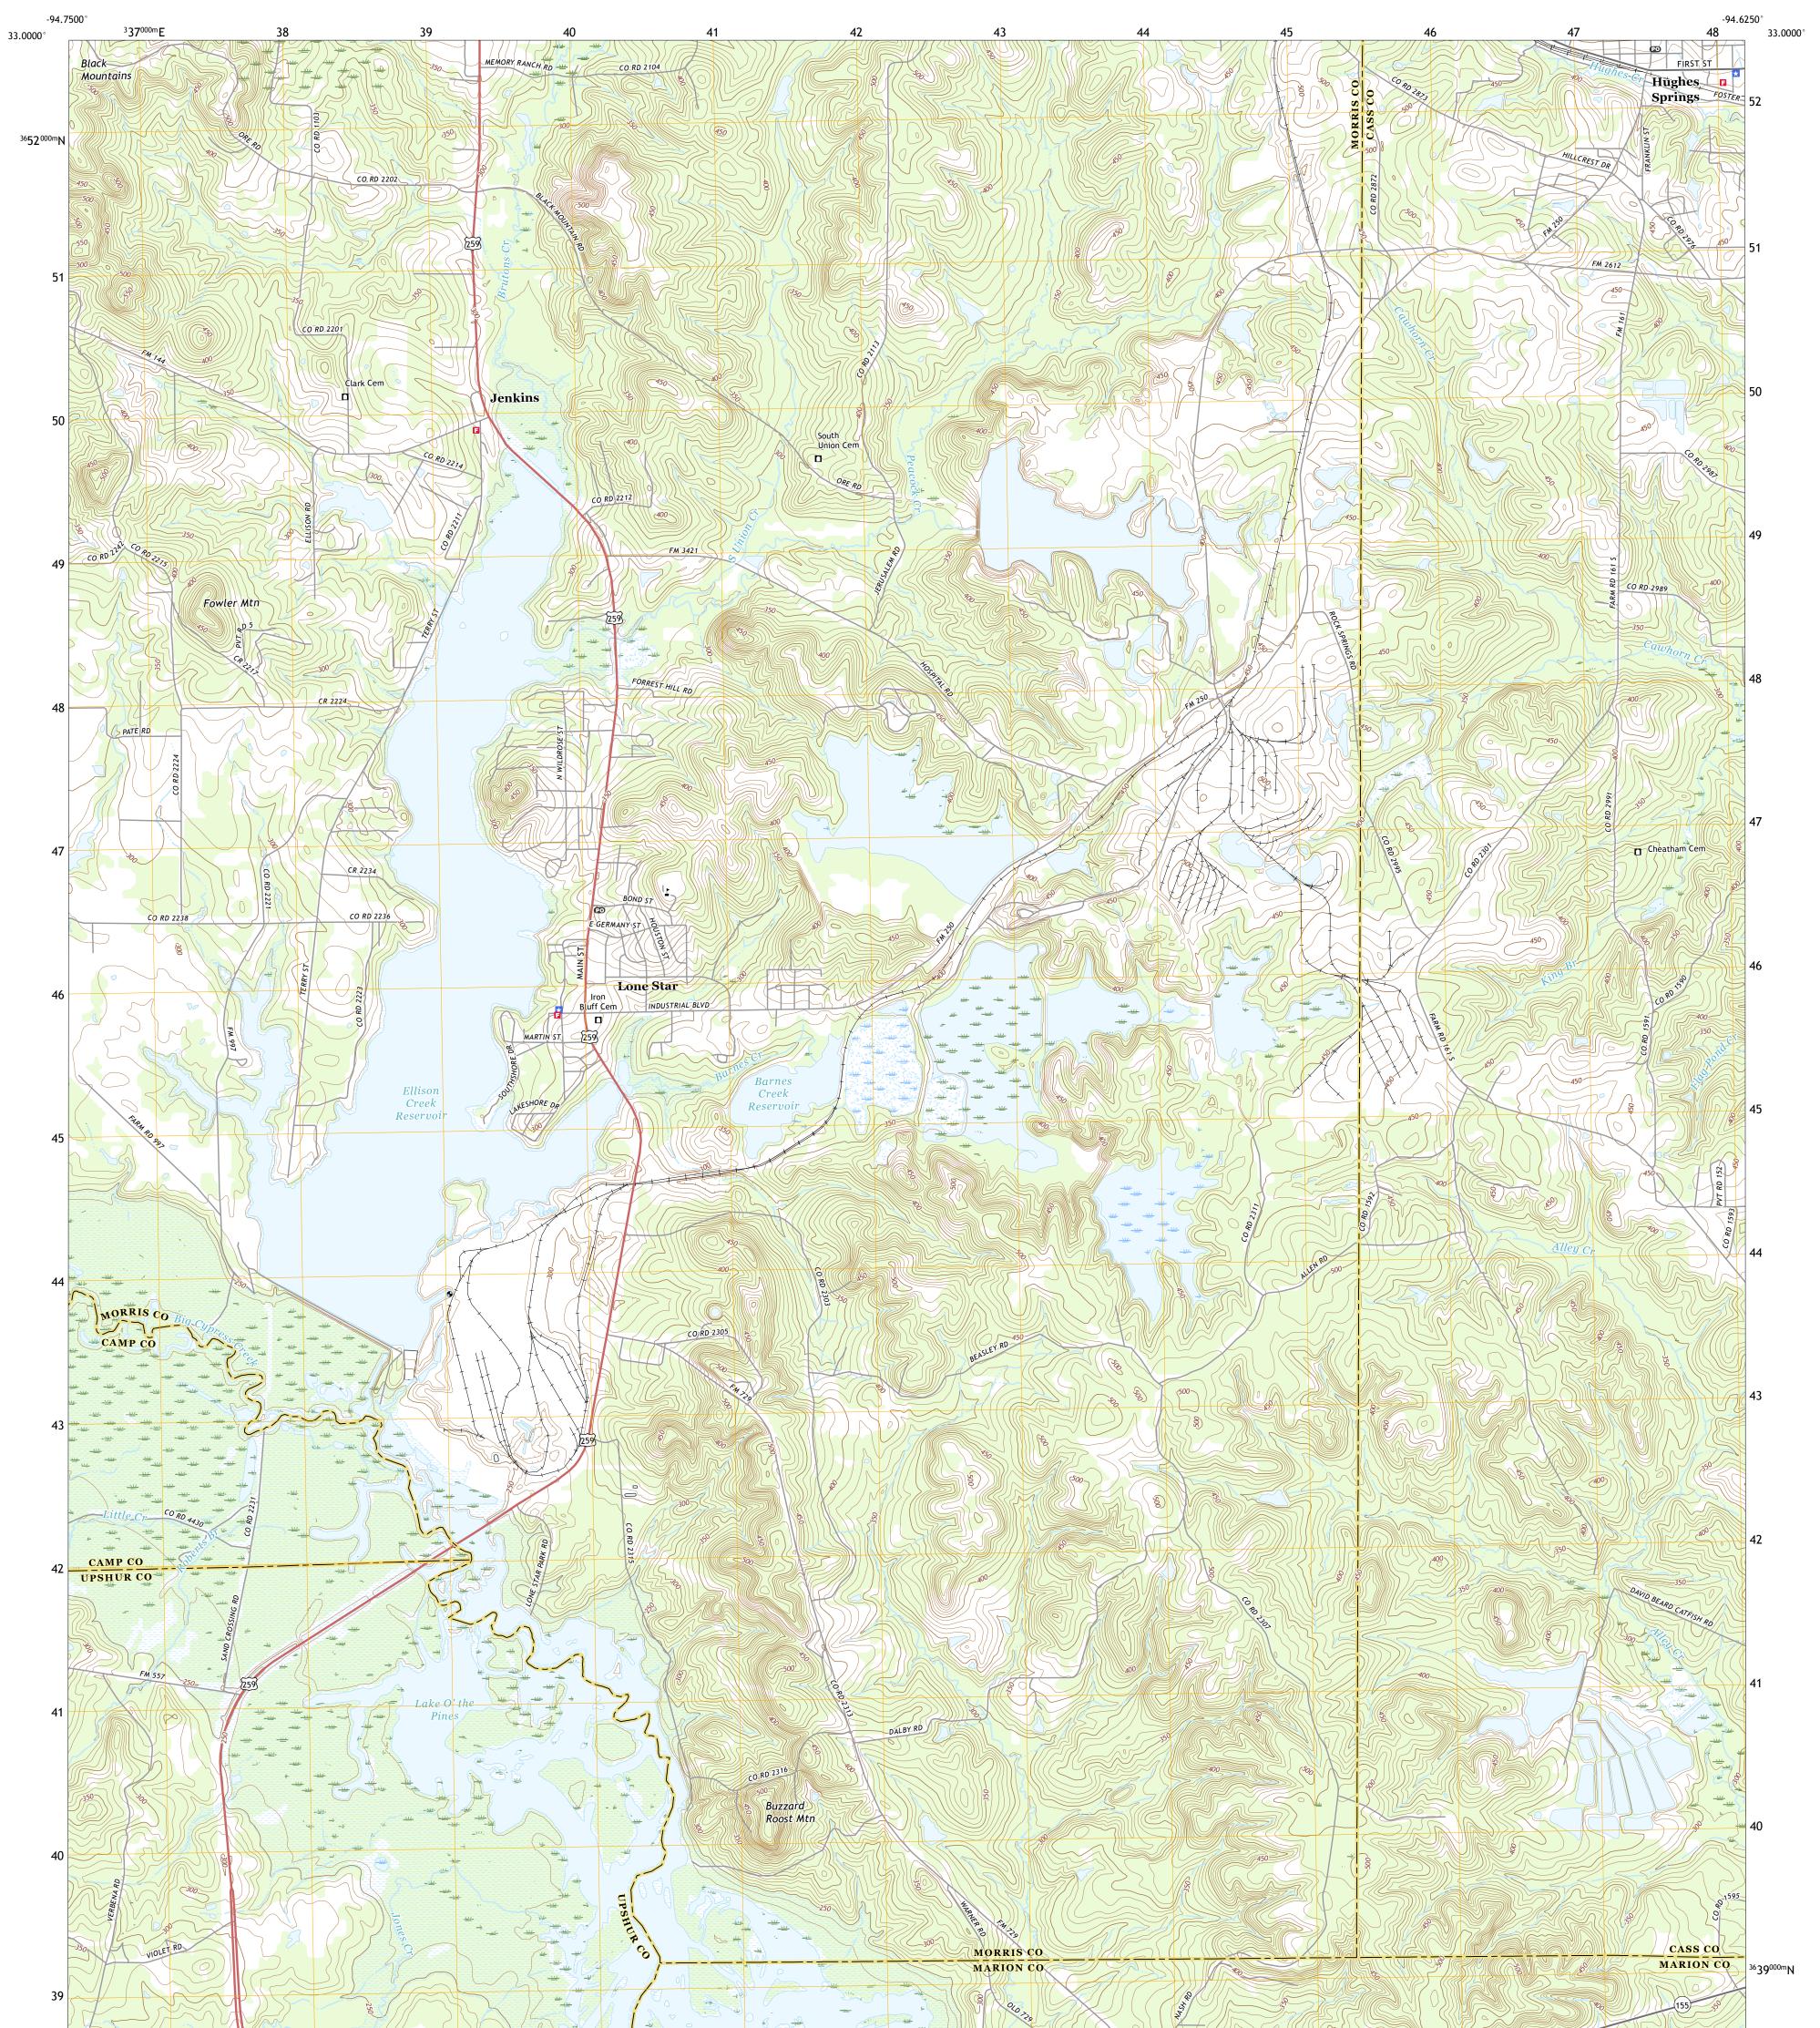

## U.S. DEPARTMENT OF THE INTERIOR U.S. GEOLOGICAL SURVEY

LONE STAR QUADRANGLE TEXAS 7.5-MINUTE SERIES

Produced by the United States Geological Survey North American Datum of 1983 (NAD83) World Geodetic System of 1984 (WGS84). Projection and 1 000-meter grid:Universal Transverse Mercator, Zone 15S This map is not a legal document. Boundaries may be generalized for this map scale. Private lands within government reservations may not be shown. Obtain permission before entering private lands.