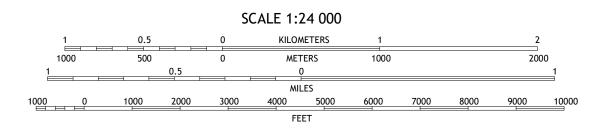

Grid Zone Designation

Produced by the United States Geological Survey

This map is not a legal document. Boundaries may be generalized for this map scale. Private lands within government reservations may not be shown. Obtain permission before

.....National Hydrography Dataset, 2002 -......National Elevation Dataset, ....Multiple sources; see metadata file 2019 -

North American Datum of 1983 (NAD83) World Geodetic System of 1984 (WGS84). Projection and 1 000-meter grid:Universal Transverse Mercator, Zone 14R

entering private lands.

Hydrography..... Contours....

Imagery.... Roads..... Names.....

Boundaries....