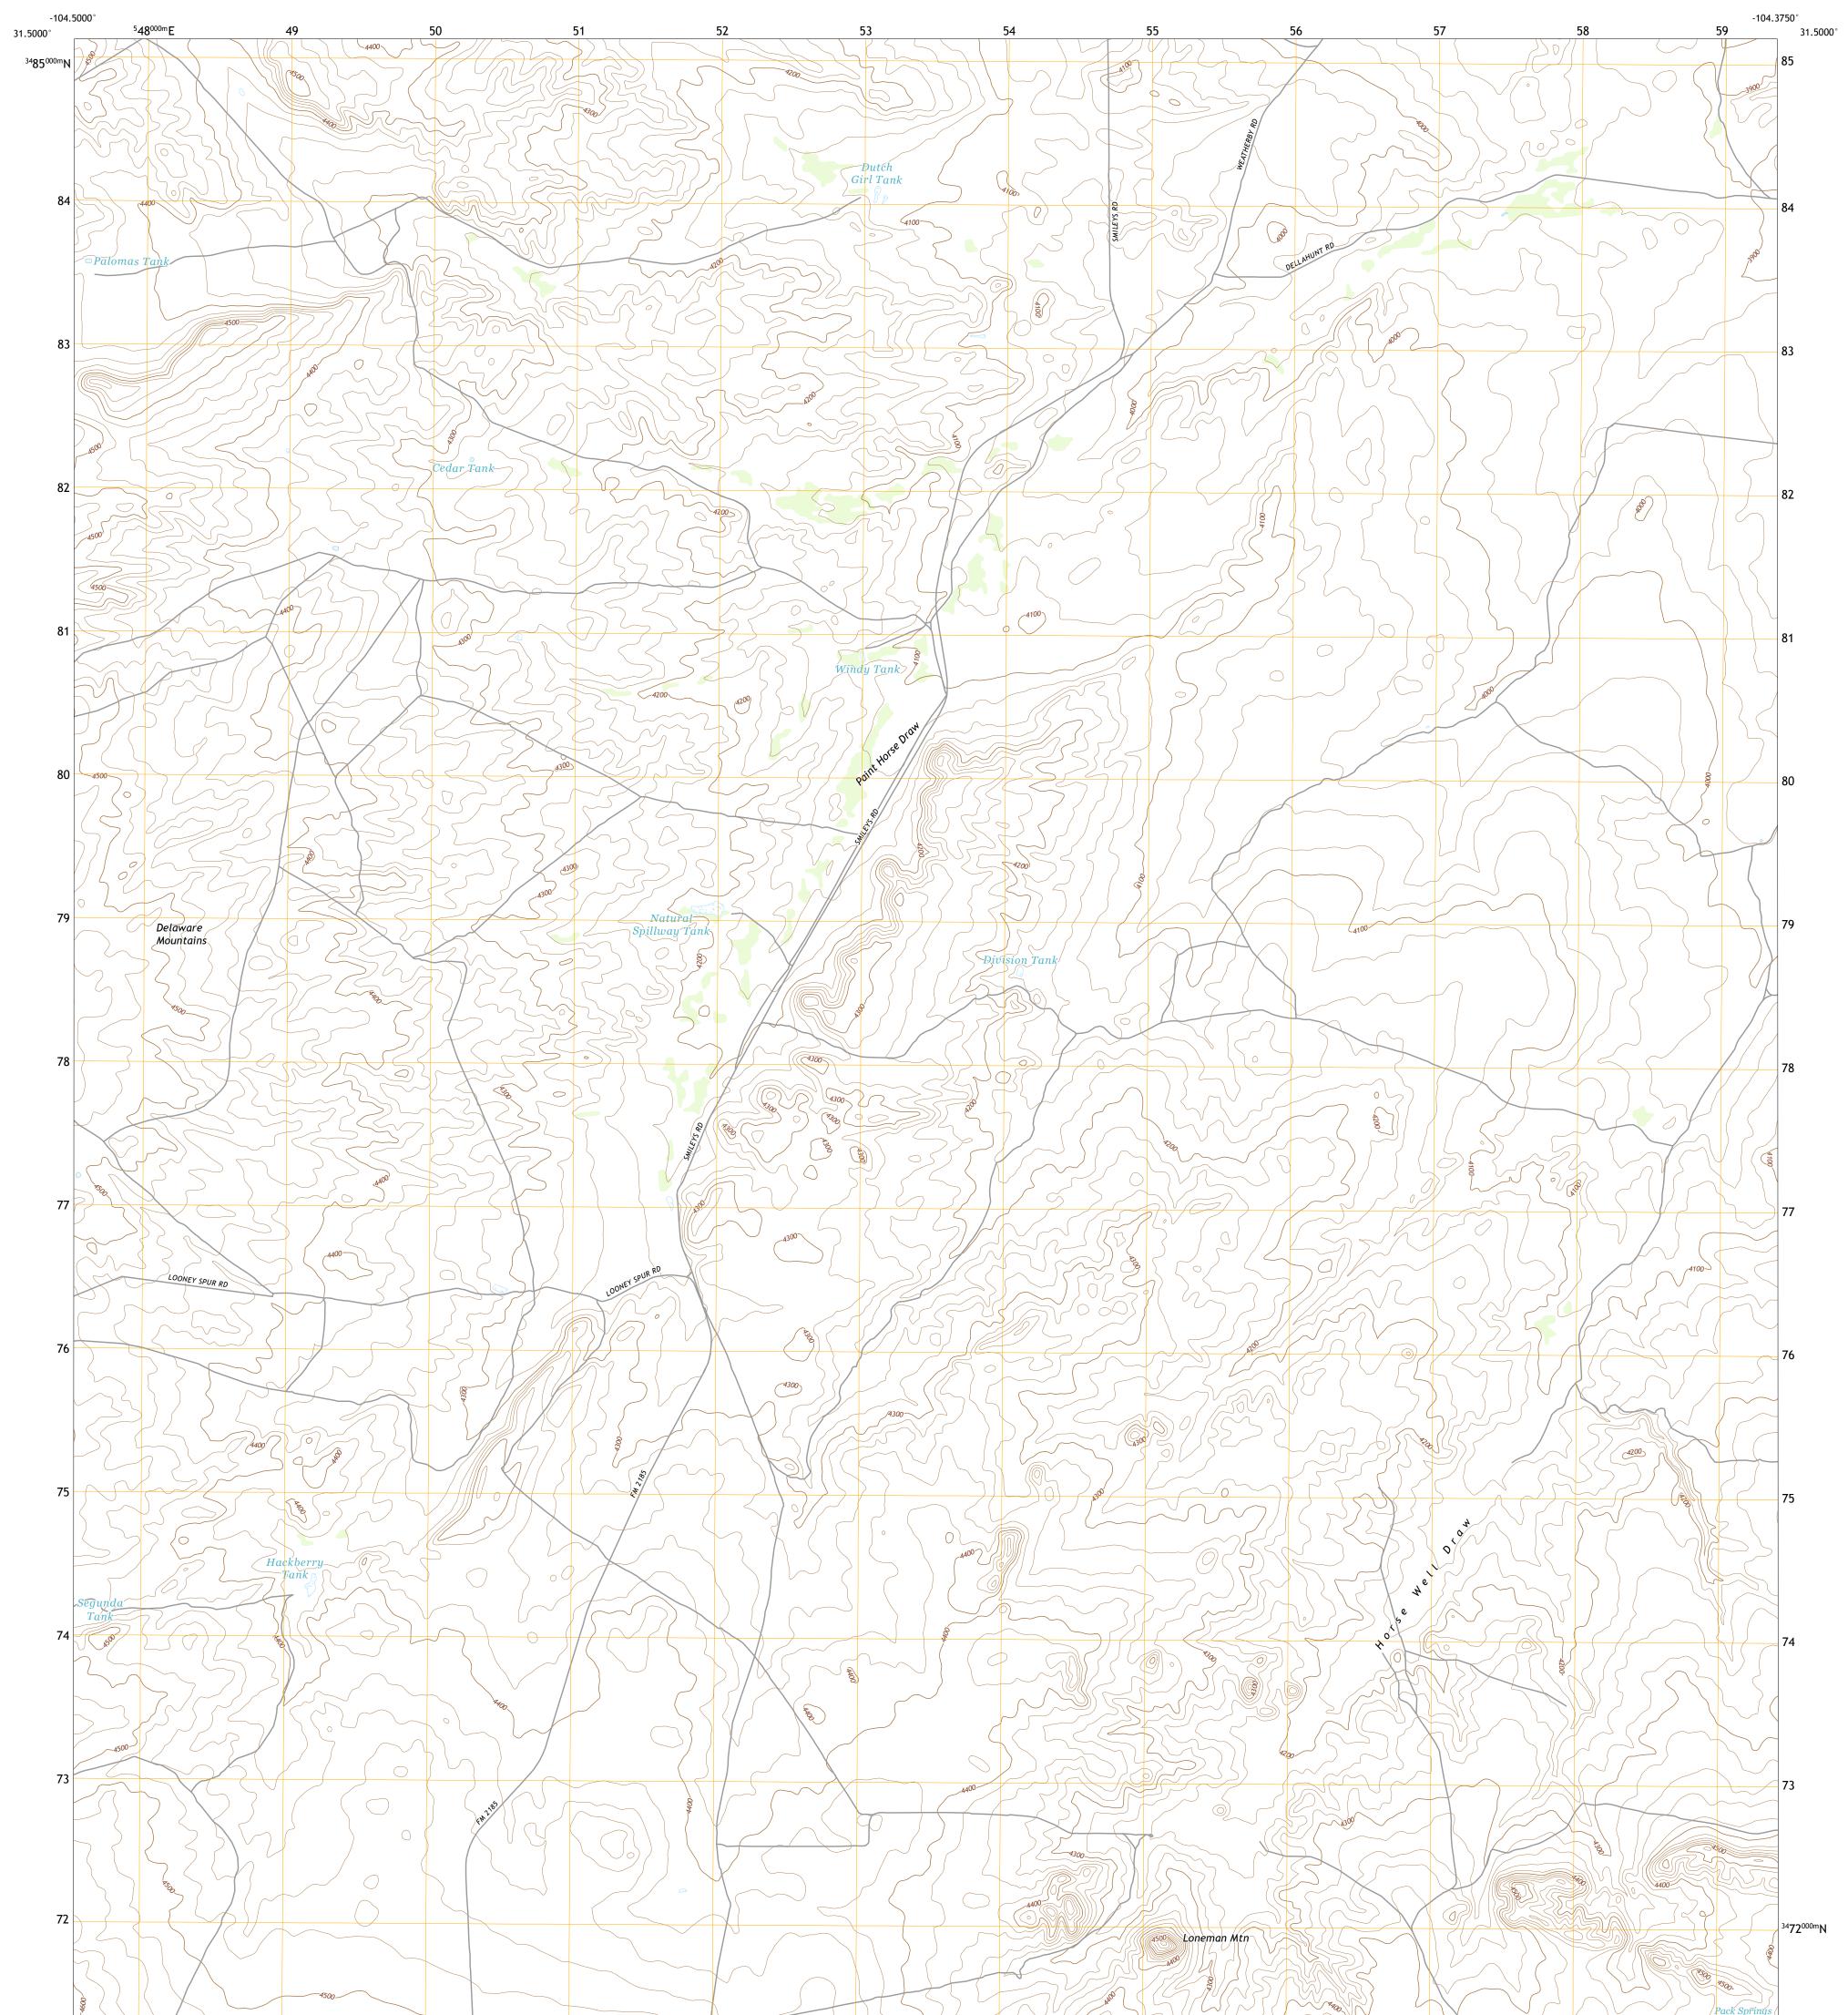

## U.S. DEPARTMENT OF THE INTERIOR U.S. GEOLOGICAL SURVEY

Produced by the United States Geological Survey North American Datum of 1983 (NAD83) World Geodetic System of 1984 (WGS84). Projection and 1 000-meter grid:Universal Transverse Mercator, Zone 13R This map is not a legal document. Boundaries may be generalized for this map scale. Private lands within government reservations may not be shown. Obtain permission before entering private lands.

.......NAIP, September 2016 - November 2016 U.S. Census Bureau, 2015 ......GNIS, 1979 - 2017 Imagery... Roads..... Names.... .....National Hydrography Dataset, 2002 -.....National Elevation Dataset, ....Multiple sources; see metadata file 2016 -Hydrography..... 2018 2005 2017 Contours.. Boundaries... ..FWS National Wetlands... Wetlands Inventory Not Available