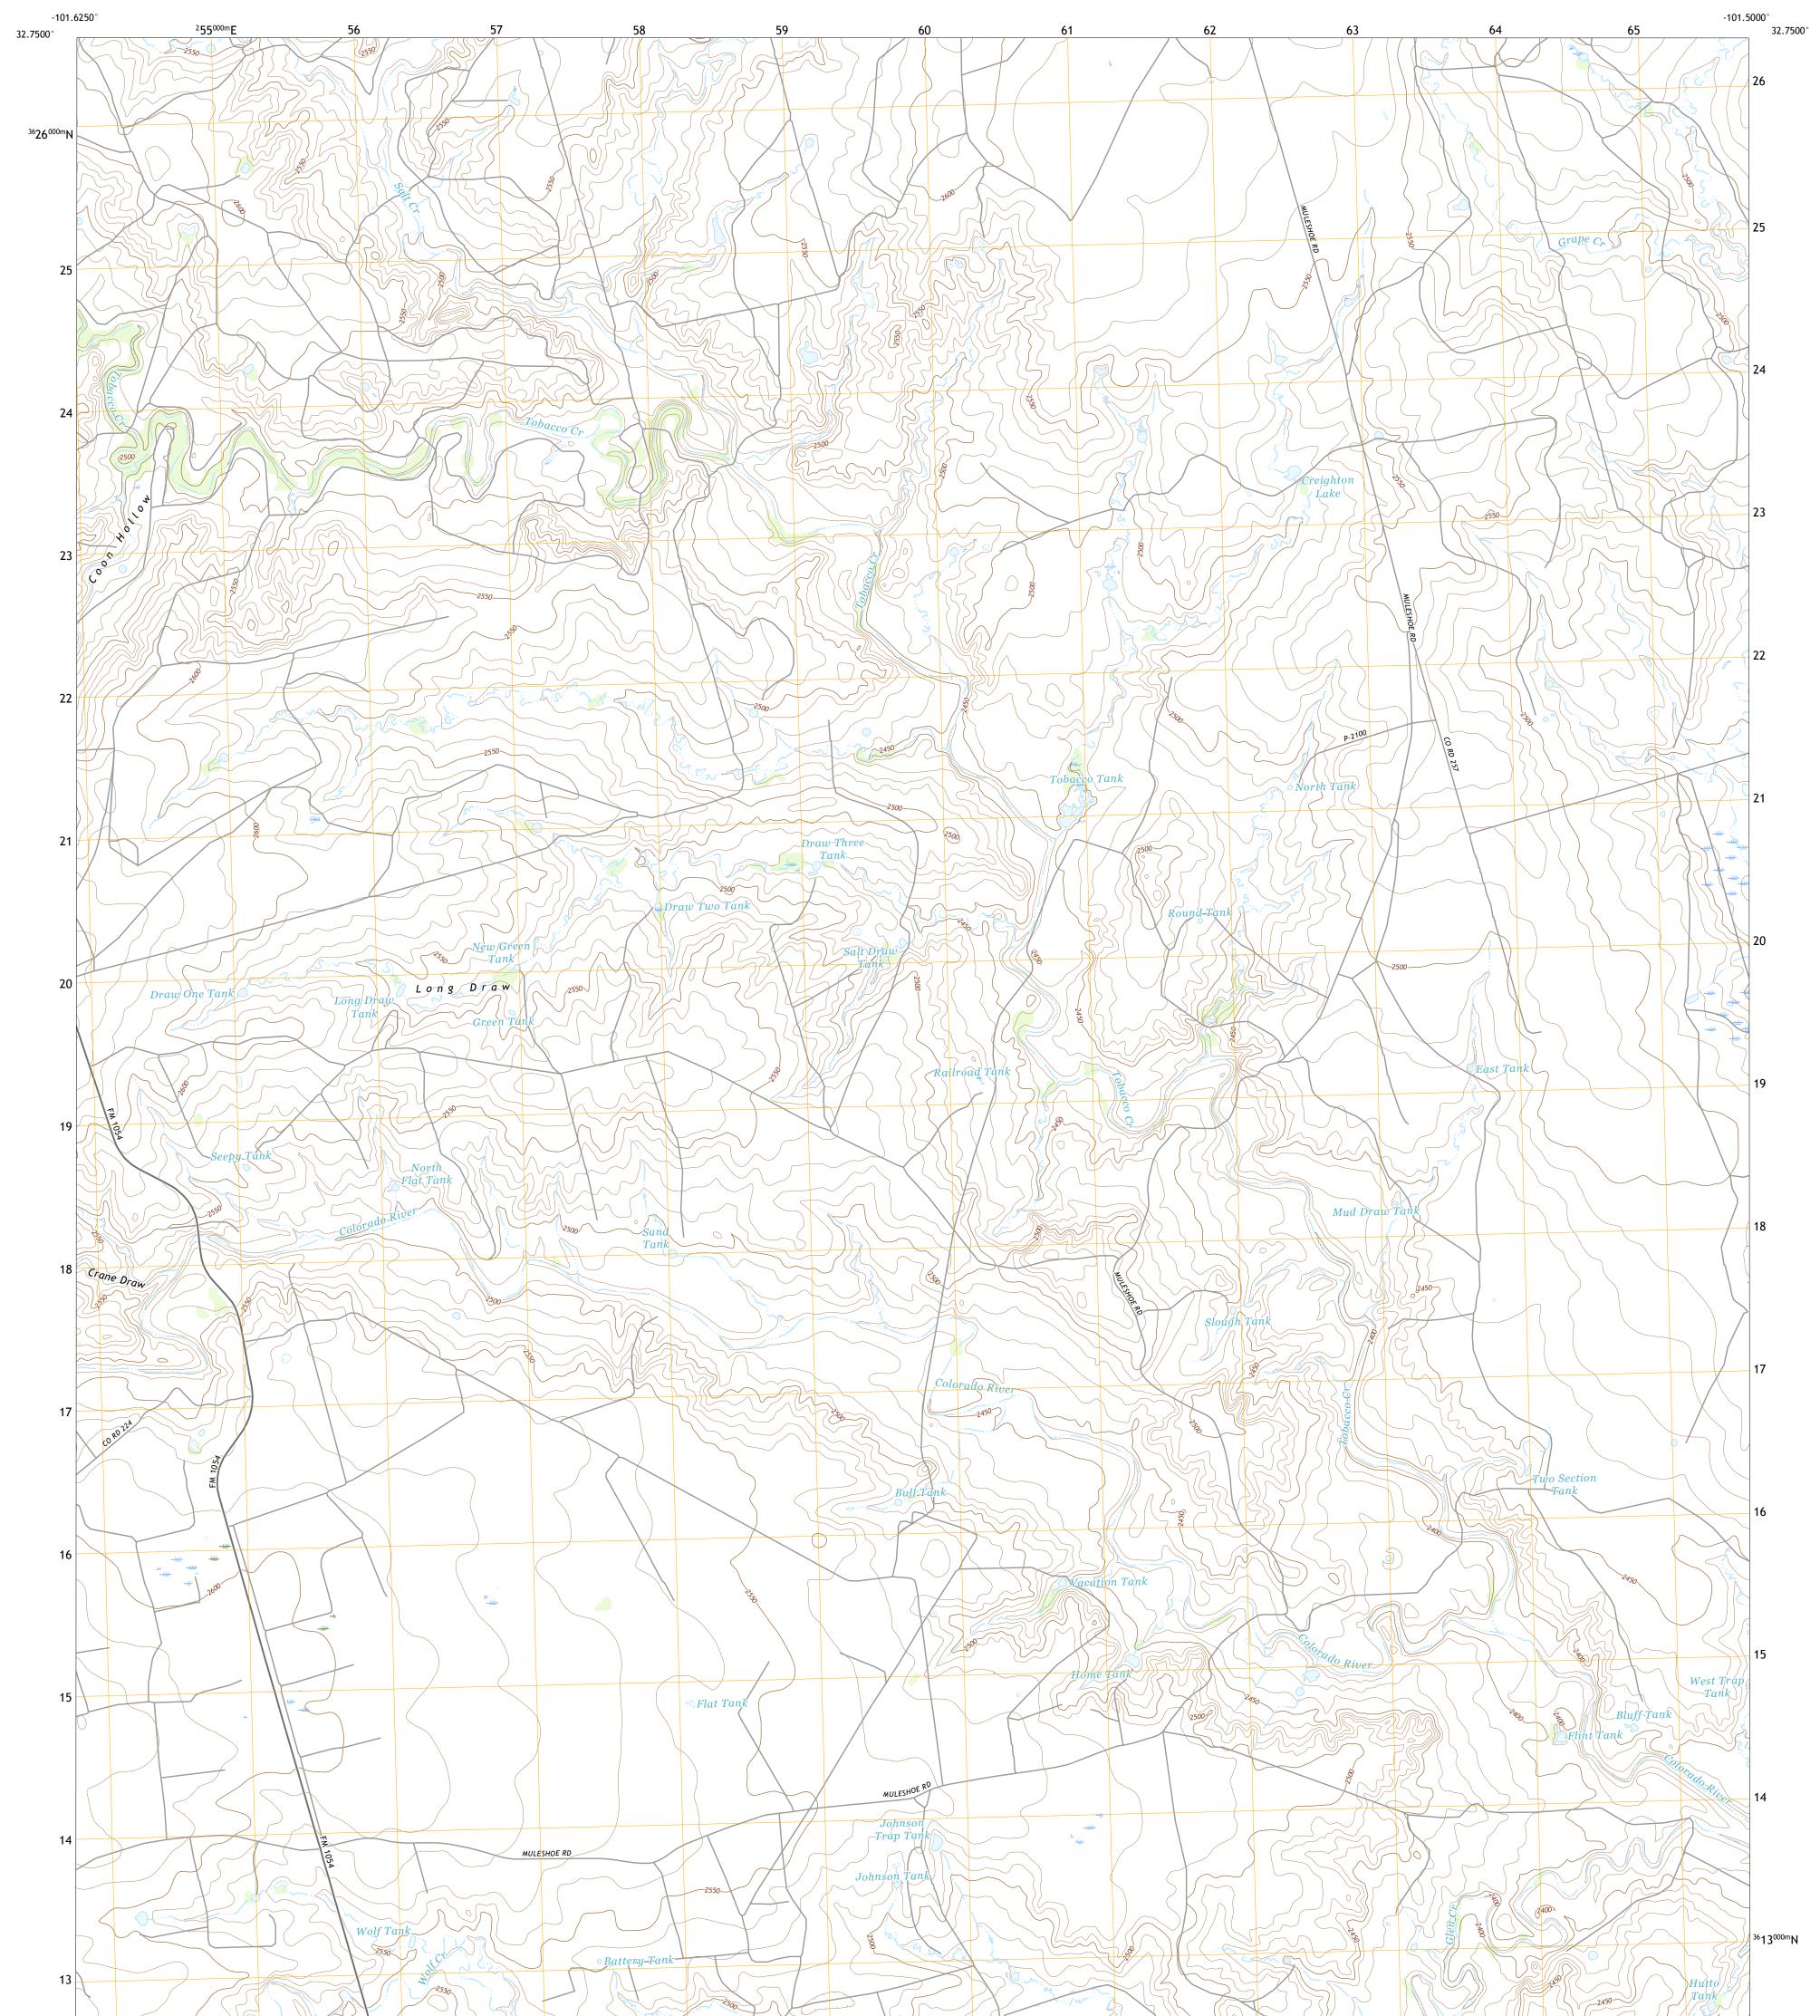

## U.S. DEPARTMENT OF THE INTERIOR U.S. GEOLOGICAL SURVEY

Produced by the United States Geological Survey North American Datum of 1983 (NAD83) World Geodetic System of 1984 (WGS84). Projection and 1 000-meter grid:Universal Transverse Mercator, Zone 14S This map is not a legal document. Boundaries may be generalized for this map scale. Private lands within government reservations may not be shown. Obtain permission before entering private lands.

Imagery......NAIP, September 2016 - November 2016 Roads......GNIS, 2015 - 2018 Names......GNIS, 2015 Hydrography.....National Hydrography Dataset, 2002 - 2018 Contours.....National Elevation Dataset, 2007 Boundaries.....Multiple sources; see metadata file 2016 - 2017 Wetlands.....FWS National Wetlands Inventory 2004 - 2008