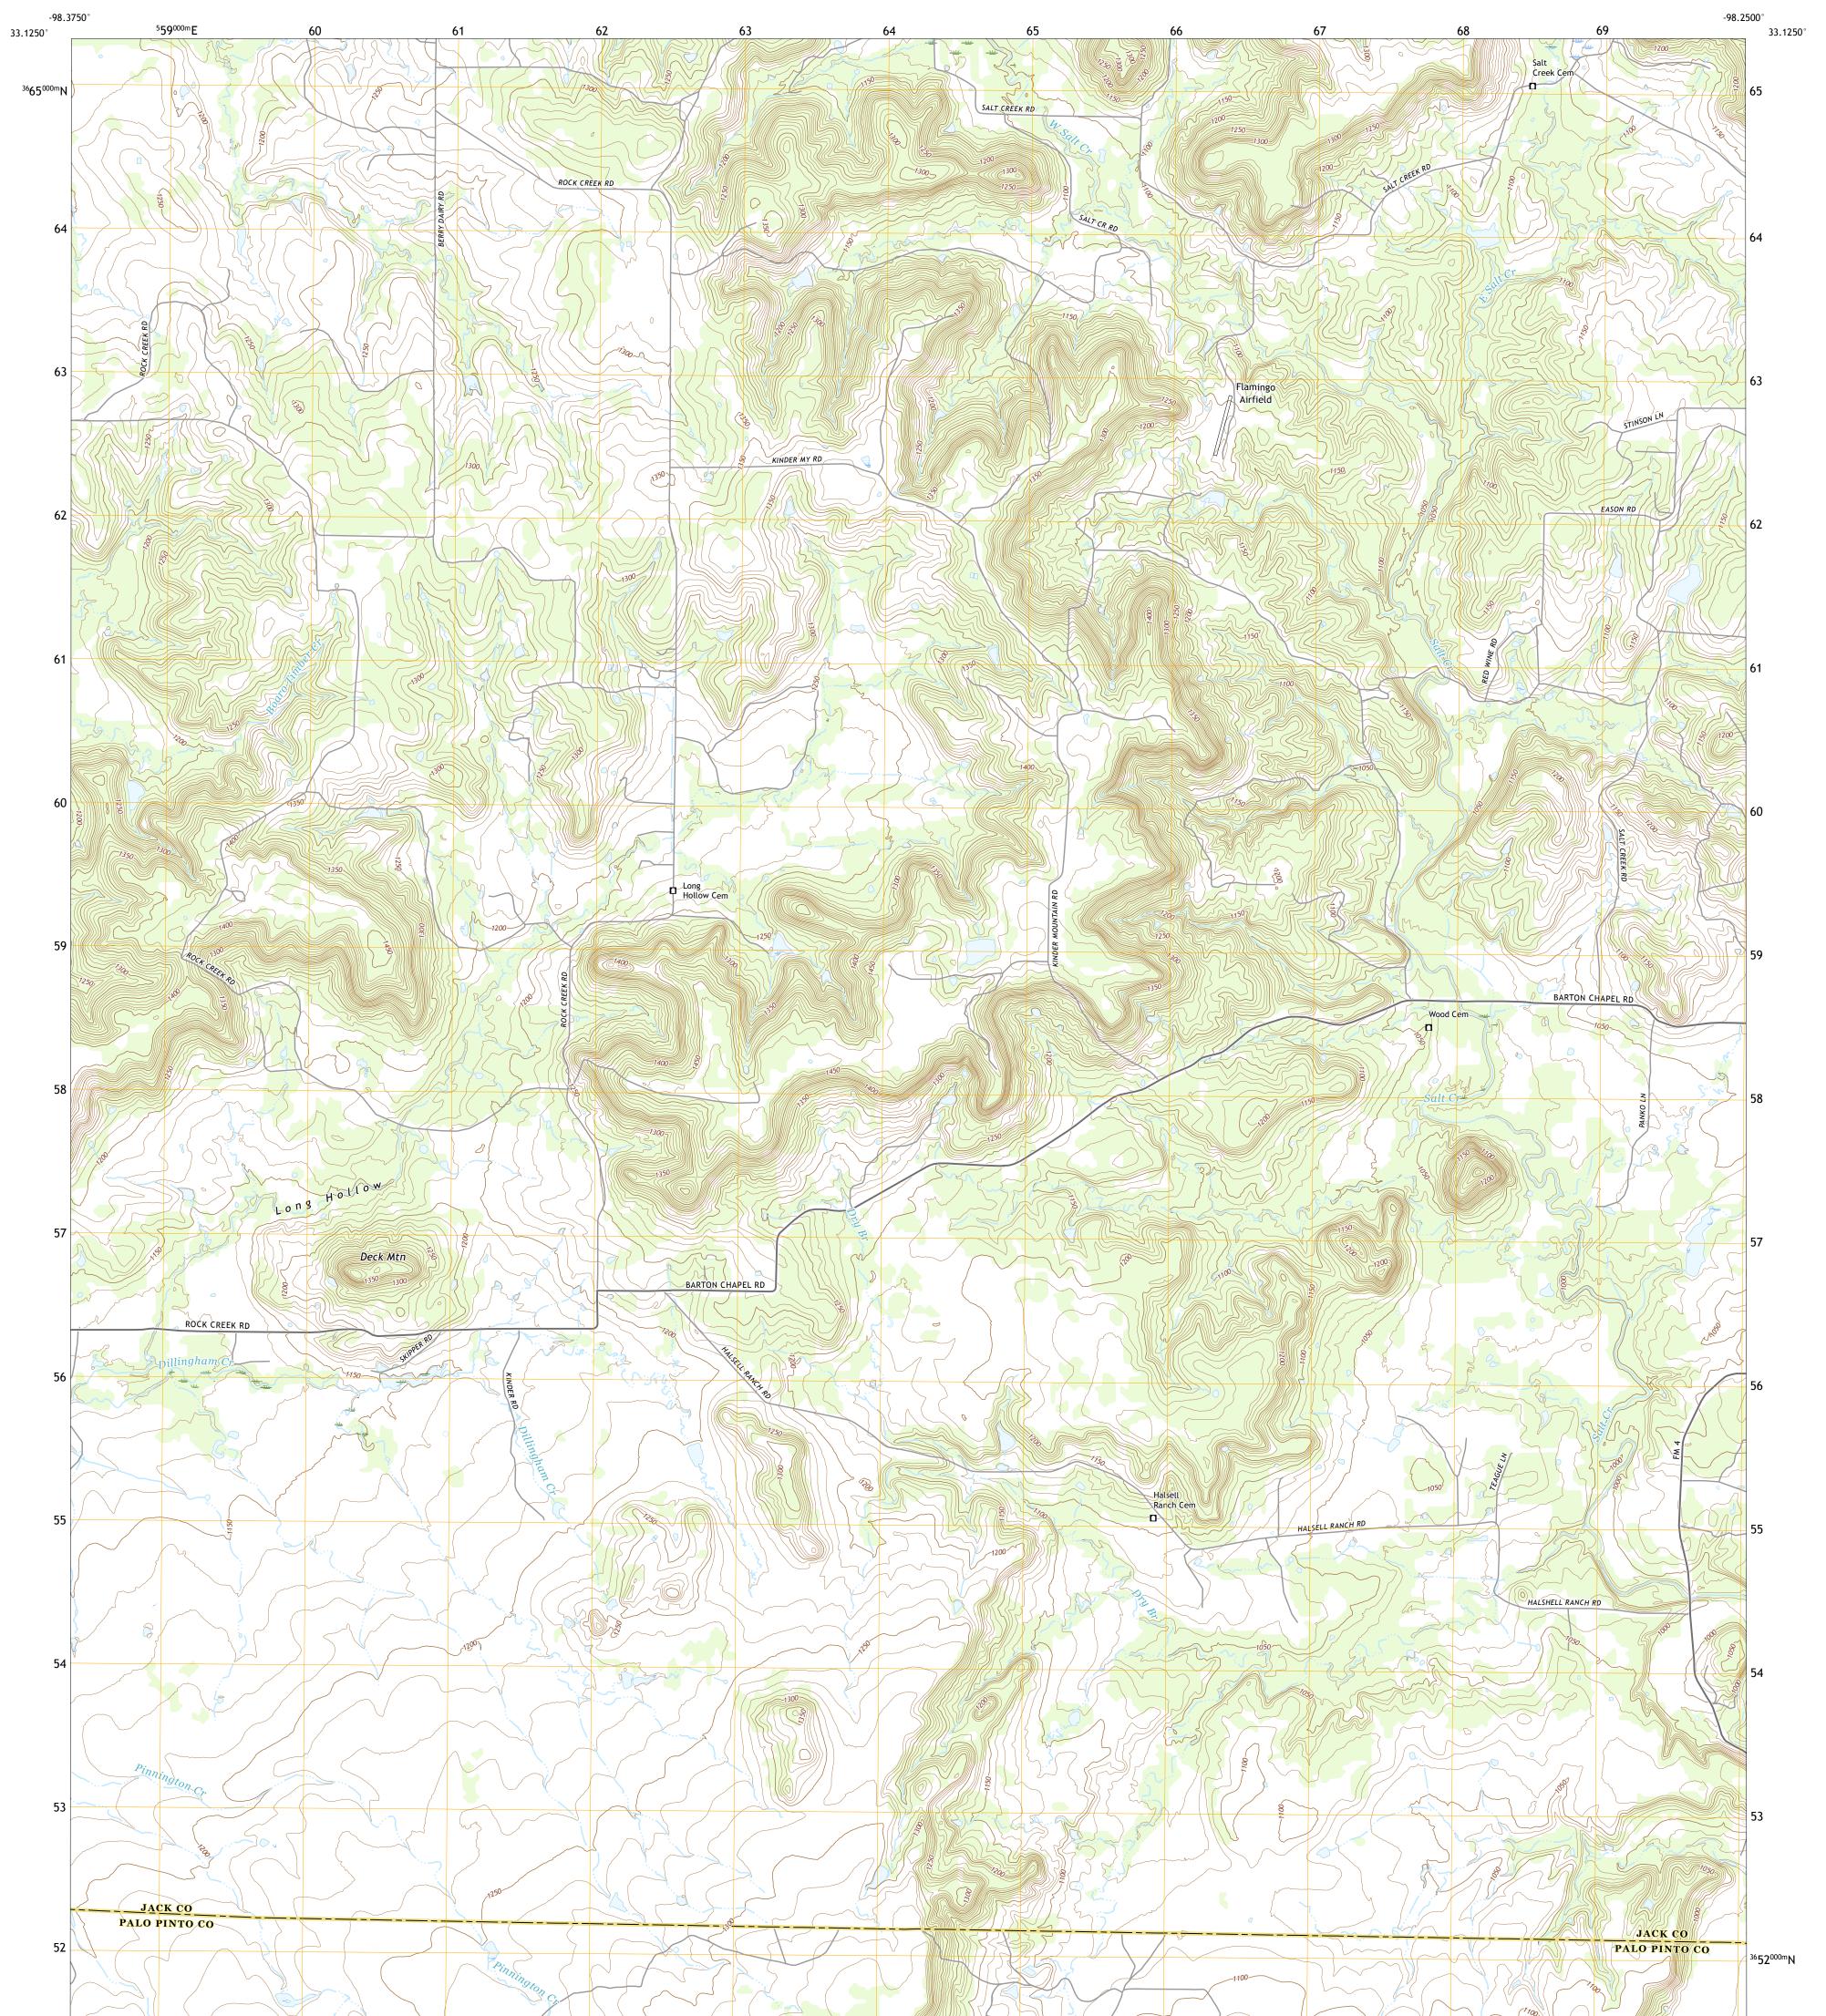

## U.S. DEPARTMENT OF THE INTERIOR U.S. GEOLOGICAL SURVEY

LONG HOLLOW QUADRANGLE TEXAS 7.5-MINUTE SERIES

Produced by the United States Geological Survey North American Datum of 1983 (NAD83) World Geodetic System of 1984 (WGS84). Projection and 1 000-meter grid:Universal Transverse Mercator, Zone 14S This map is not a legal document. Boundaries may be generalized for this map scale. Private lands within government reservations may not be shown. Obtain permission before entering private lands.