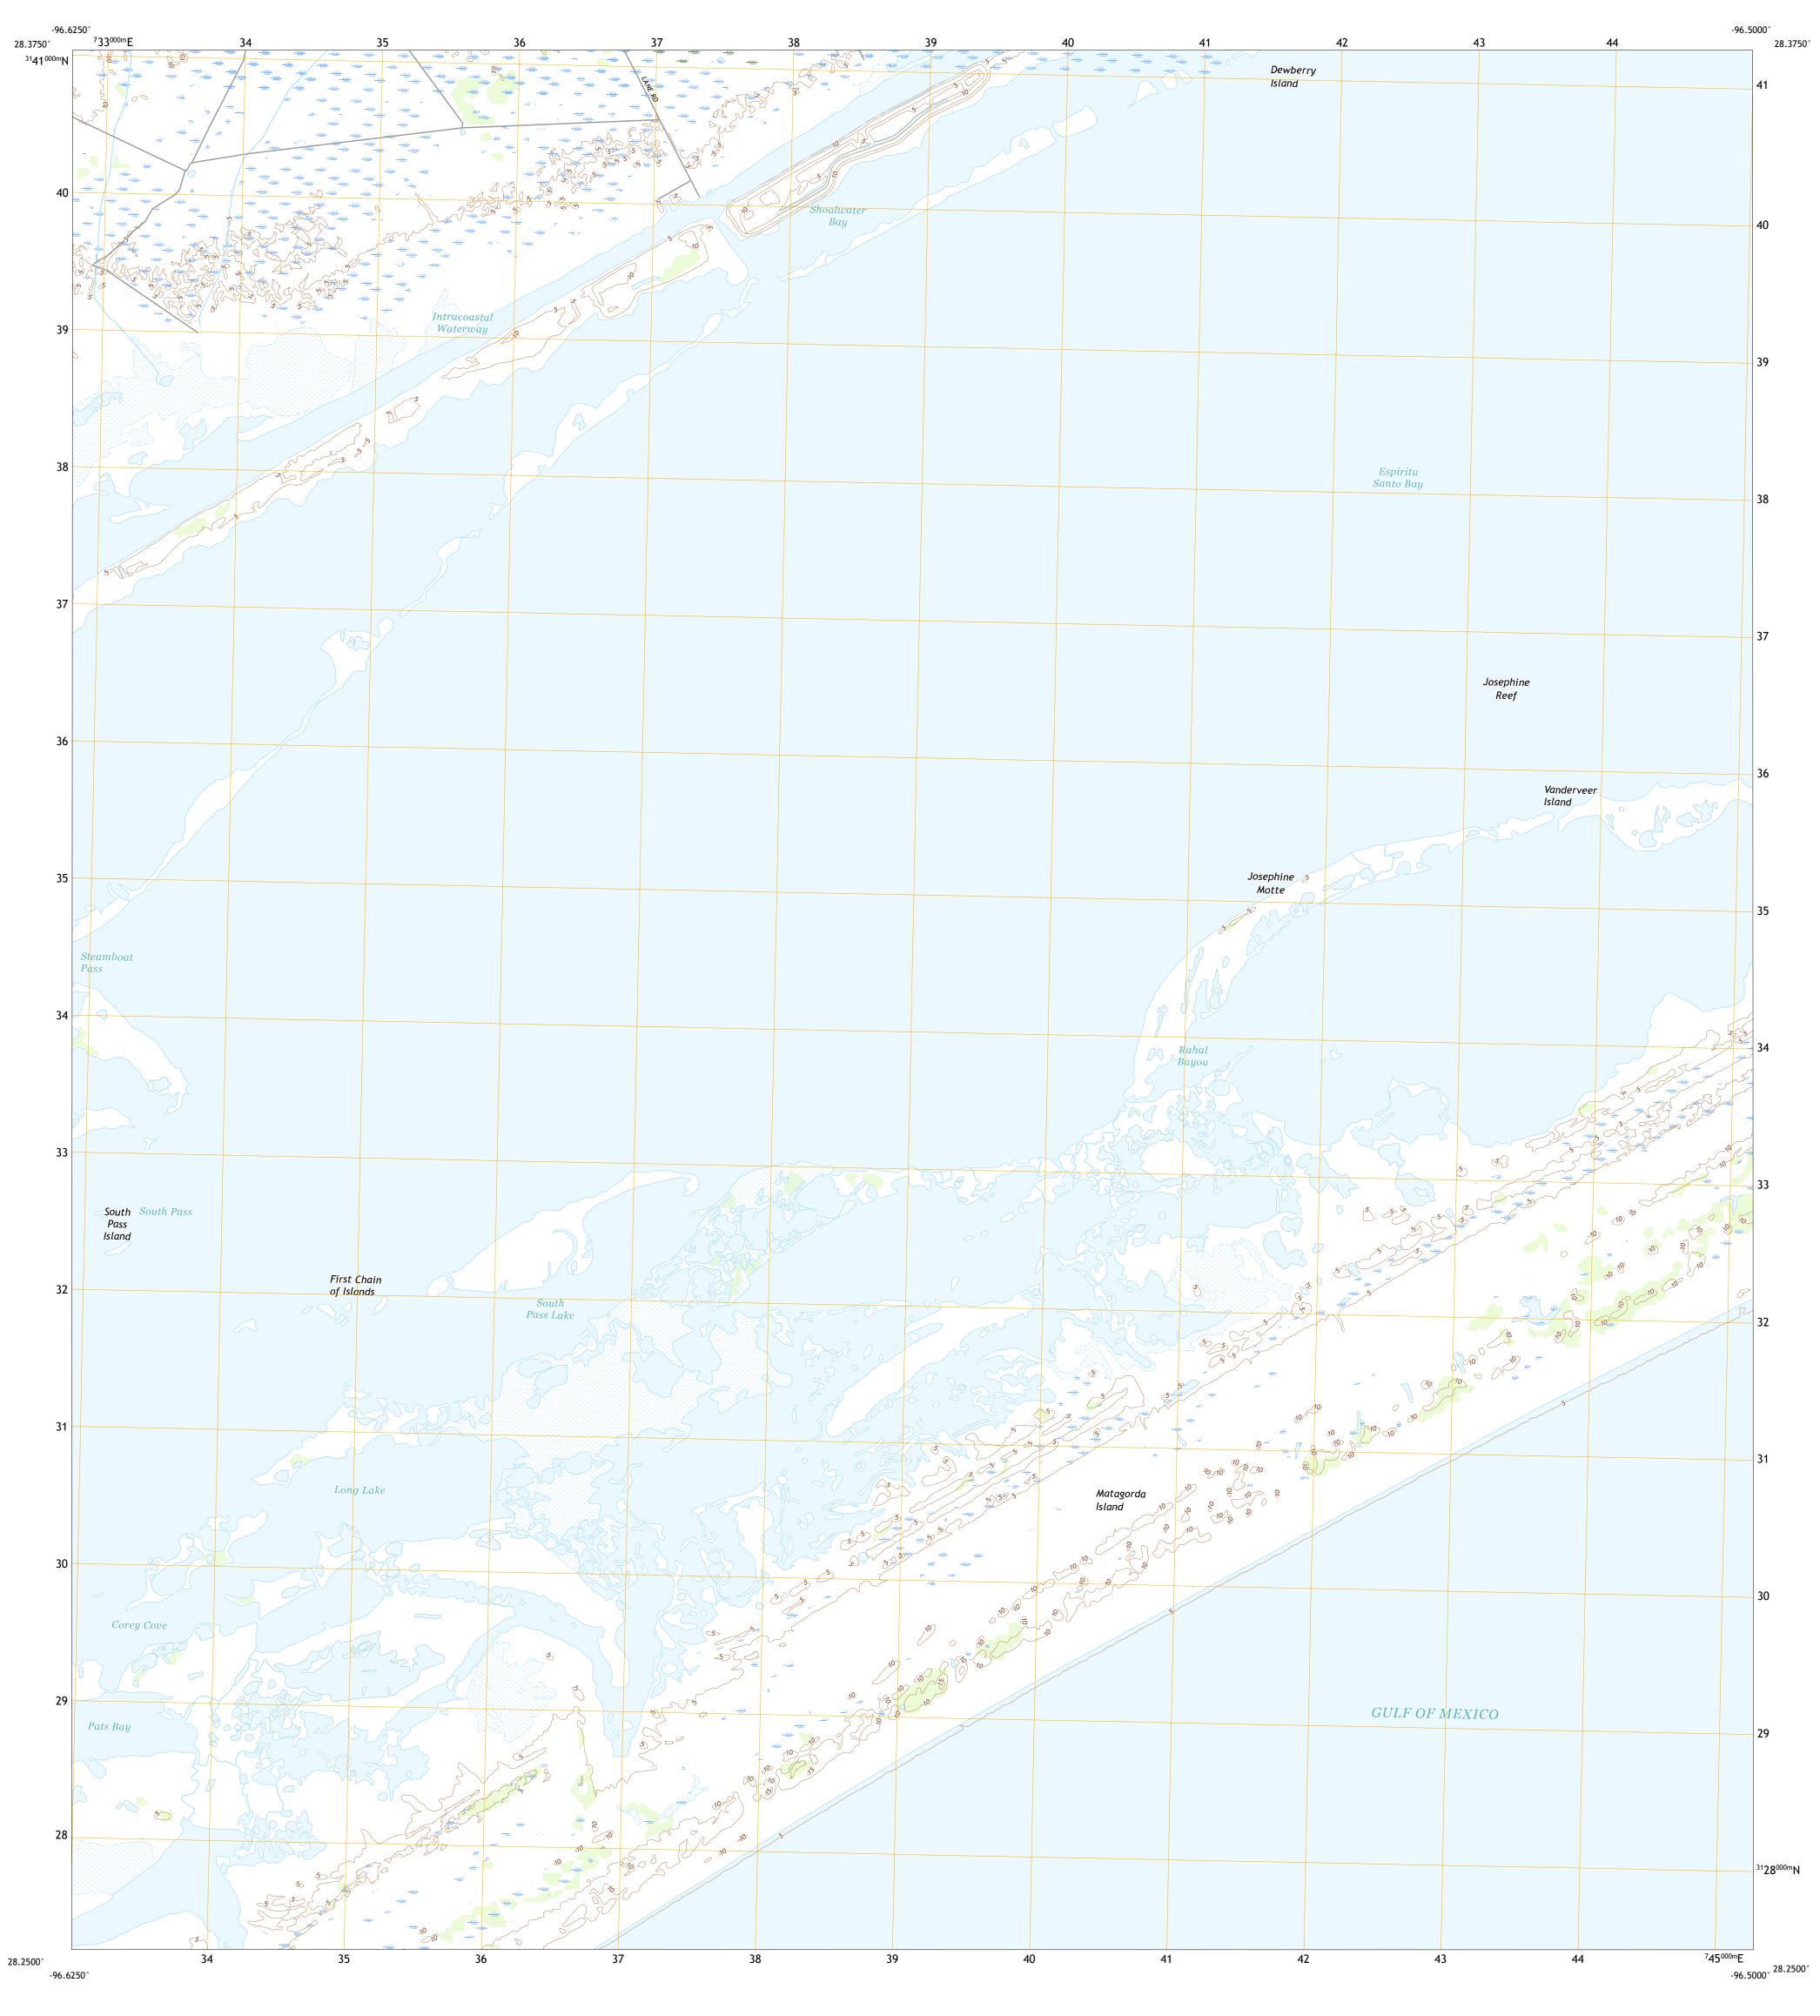

Produced by the United States Geological Survey
North American Datum of 1983 (NAD83)
World Geodetic System of 1984 (WGS84). Projection and
1 000-meter grid:Universal Transverse Mercator, Zone 14R

This map is not a legal document. Boundaries may be generalized for this map scale. Private lands within government reservations may not be shown. Obtain permission before

..FWS National Wetlands Inventory Not Available

entering private lands.

Hydrography..... Contours.....Mul

Imagery.... Roads..... Names.....

Wetlands...

1°9′ 20 MILS

QS

Grid Zone Designation