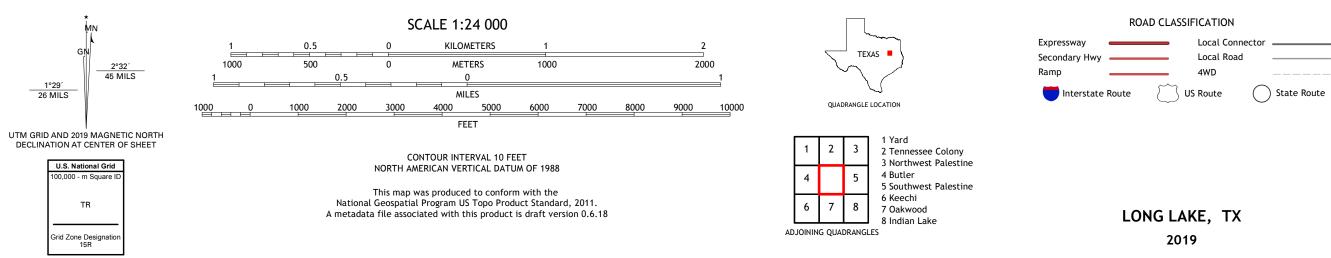

## U.S. DEPARTMENT OF THE INTERIOR U.S. GEOLOGICAL SURVEY

LONG LAKE QUADRANGLE TEXAS 7.5-MINUTE SERIES

**Produced by the United States Geological Survey** North American Datum of 1983 (NAD83) World Geodetic System of 1984 (WGS84). Projection and 1 000-meter grid:Universal Transverse Mercator, Zone 15R This map is not a legal document. Boundaries may be generalized for this map scale. Private lands within government reservations may not be shown. Obtain permission before entering private lands.