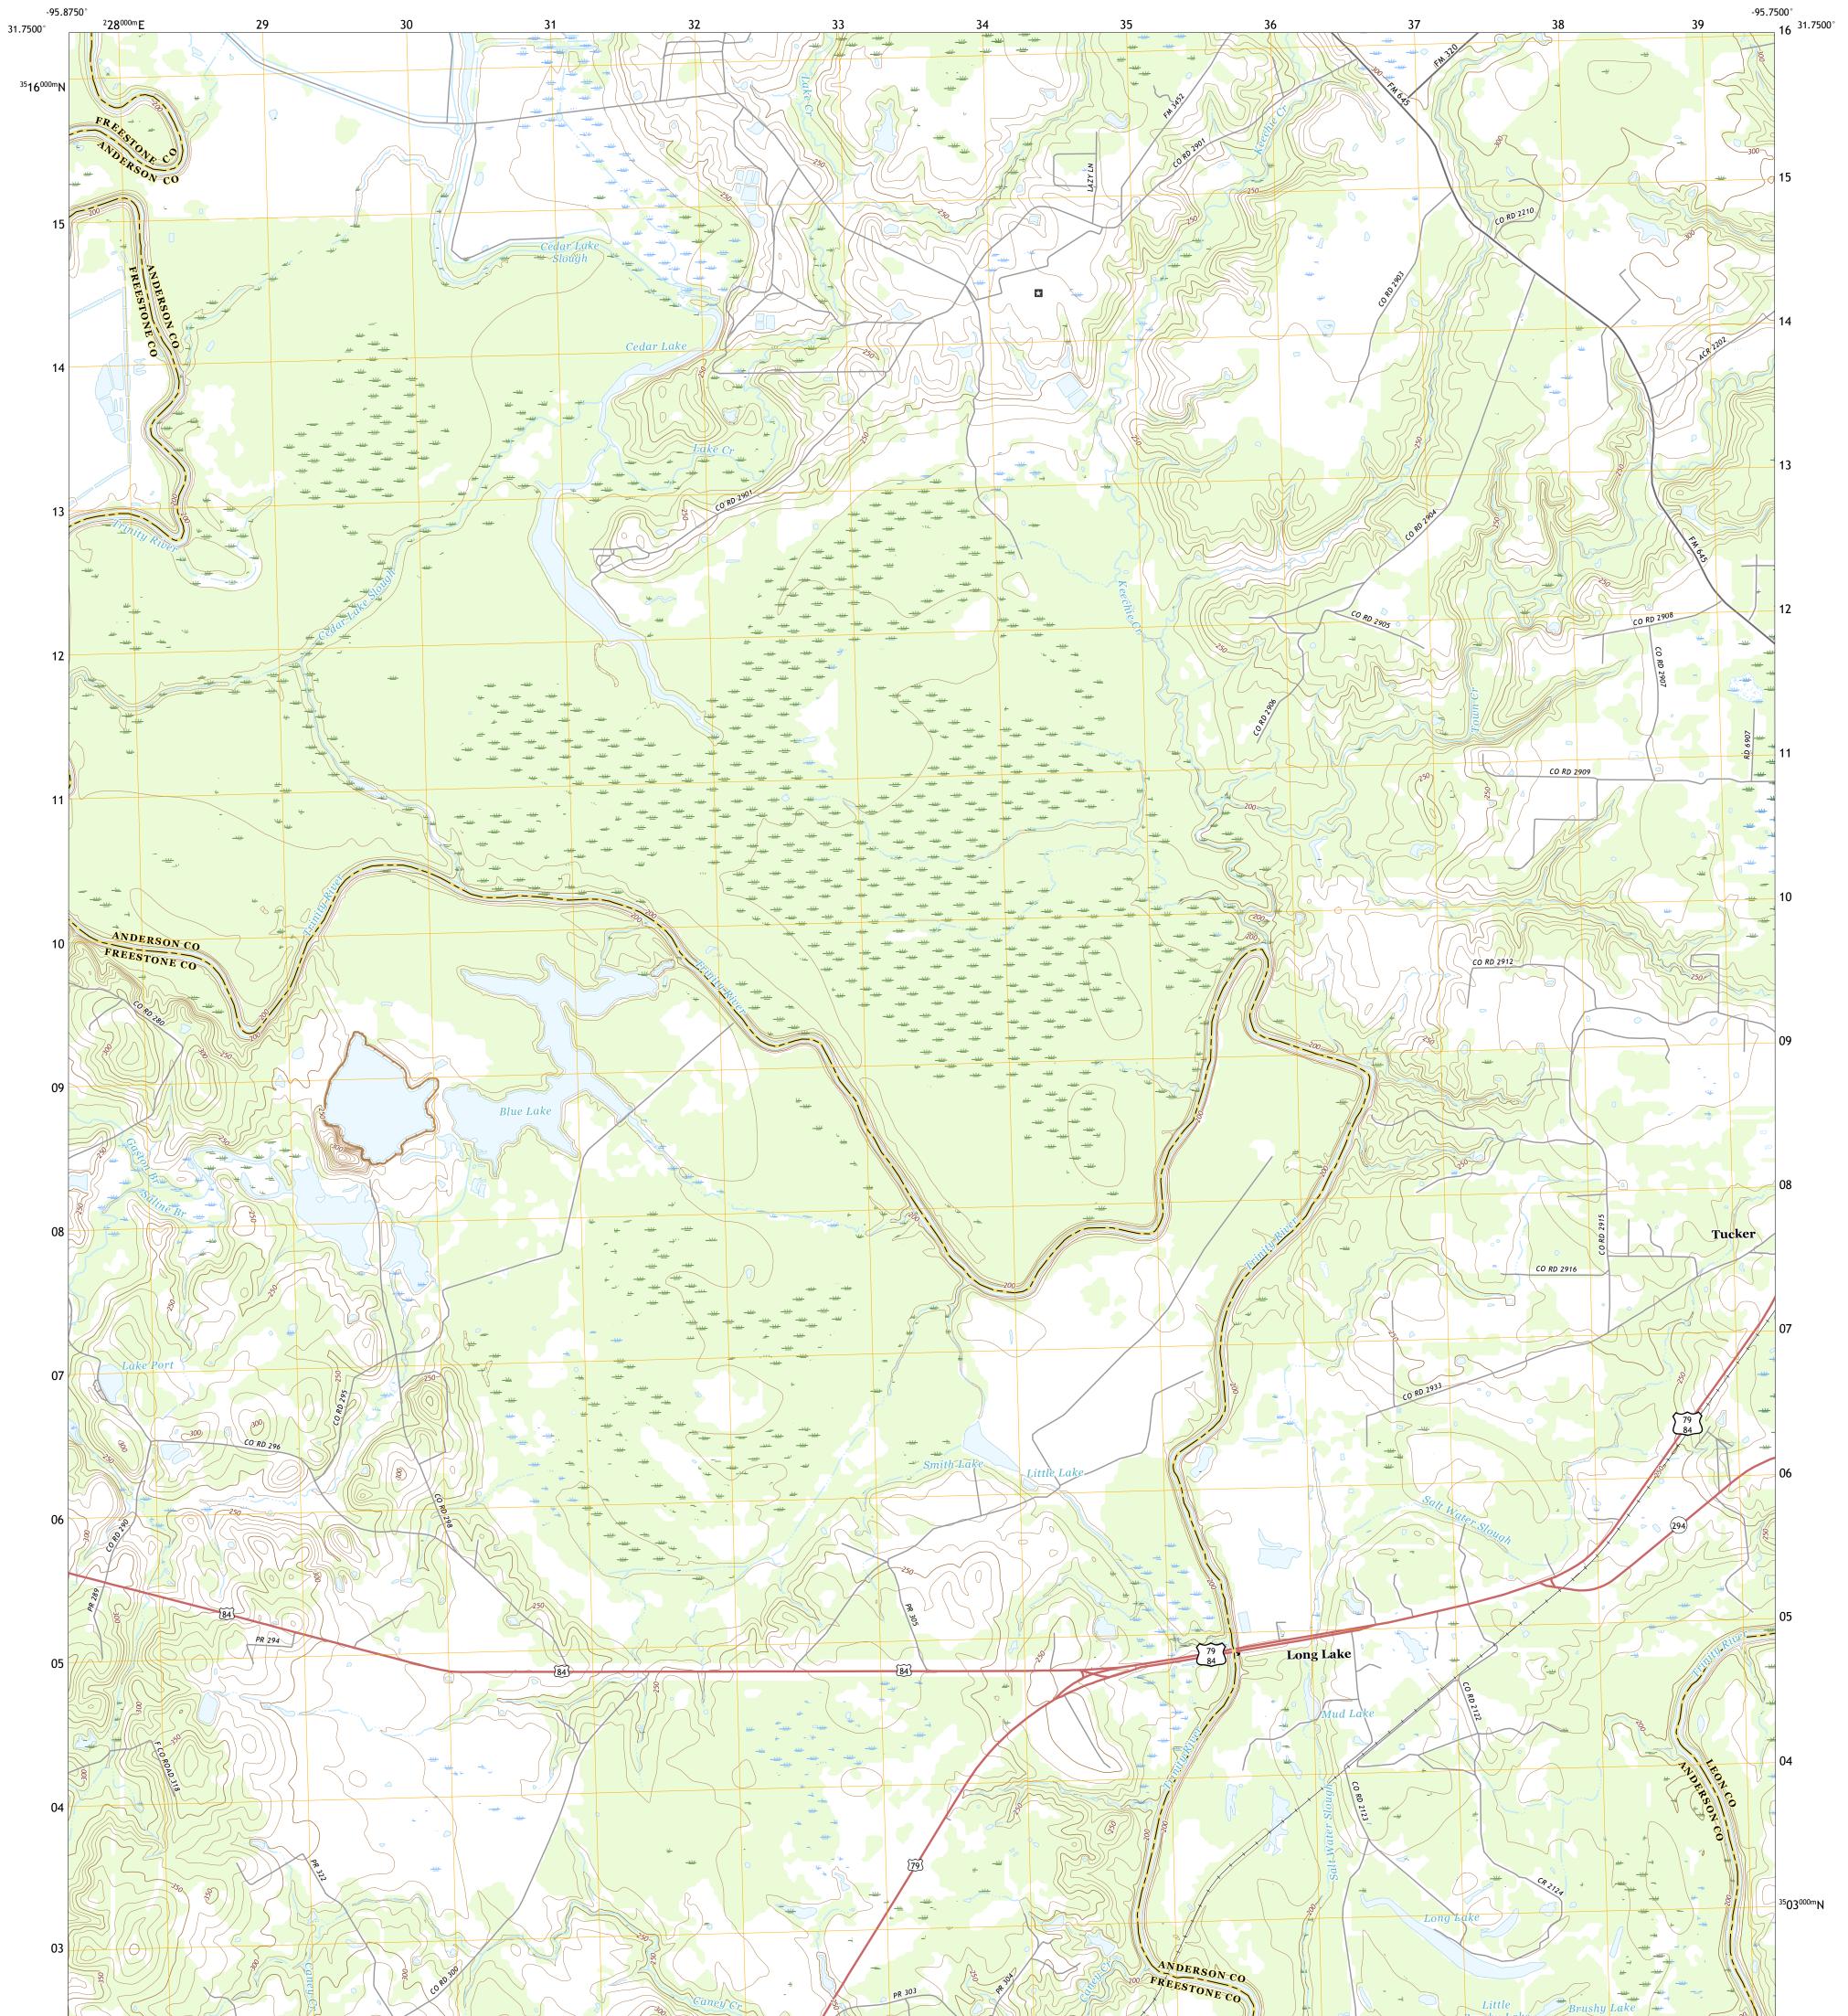

## U.S. DEPARTMENT OF THE INTERIOR U.S. GEOLOGICAL SURVEY

LONG LAKE QUADRANGLE TEXAS 7.5-MINUTE SERIES

**Produced by the United States Geological Survey** North American Datum of 1983 (NAD83) World Geodetic System of 1984 (WGS84). Projection and 1 000-meter grid:Universal Transverse Mercator, Zone 15R This map is not a legal document. Boundaries may be generalized for this map scale. Private lands within government reservations may not be shown. Obtain permission before entering private lands.