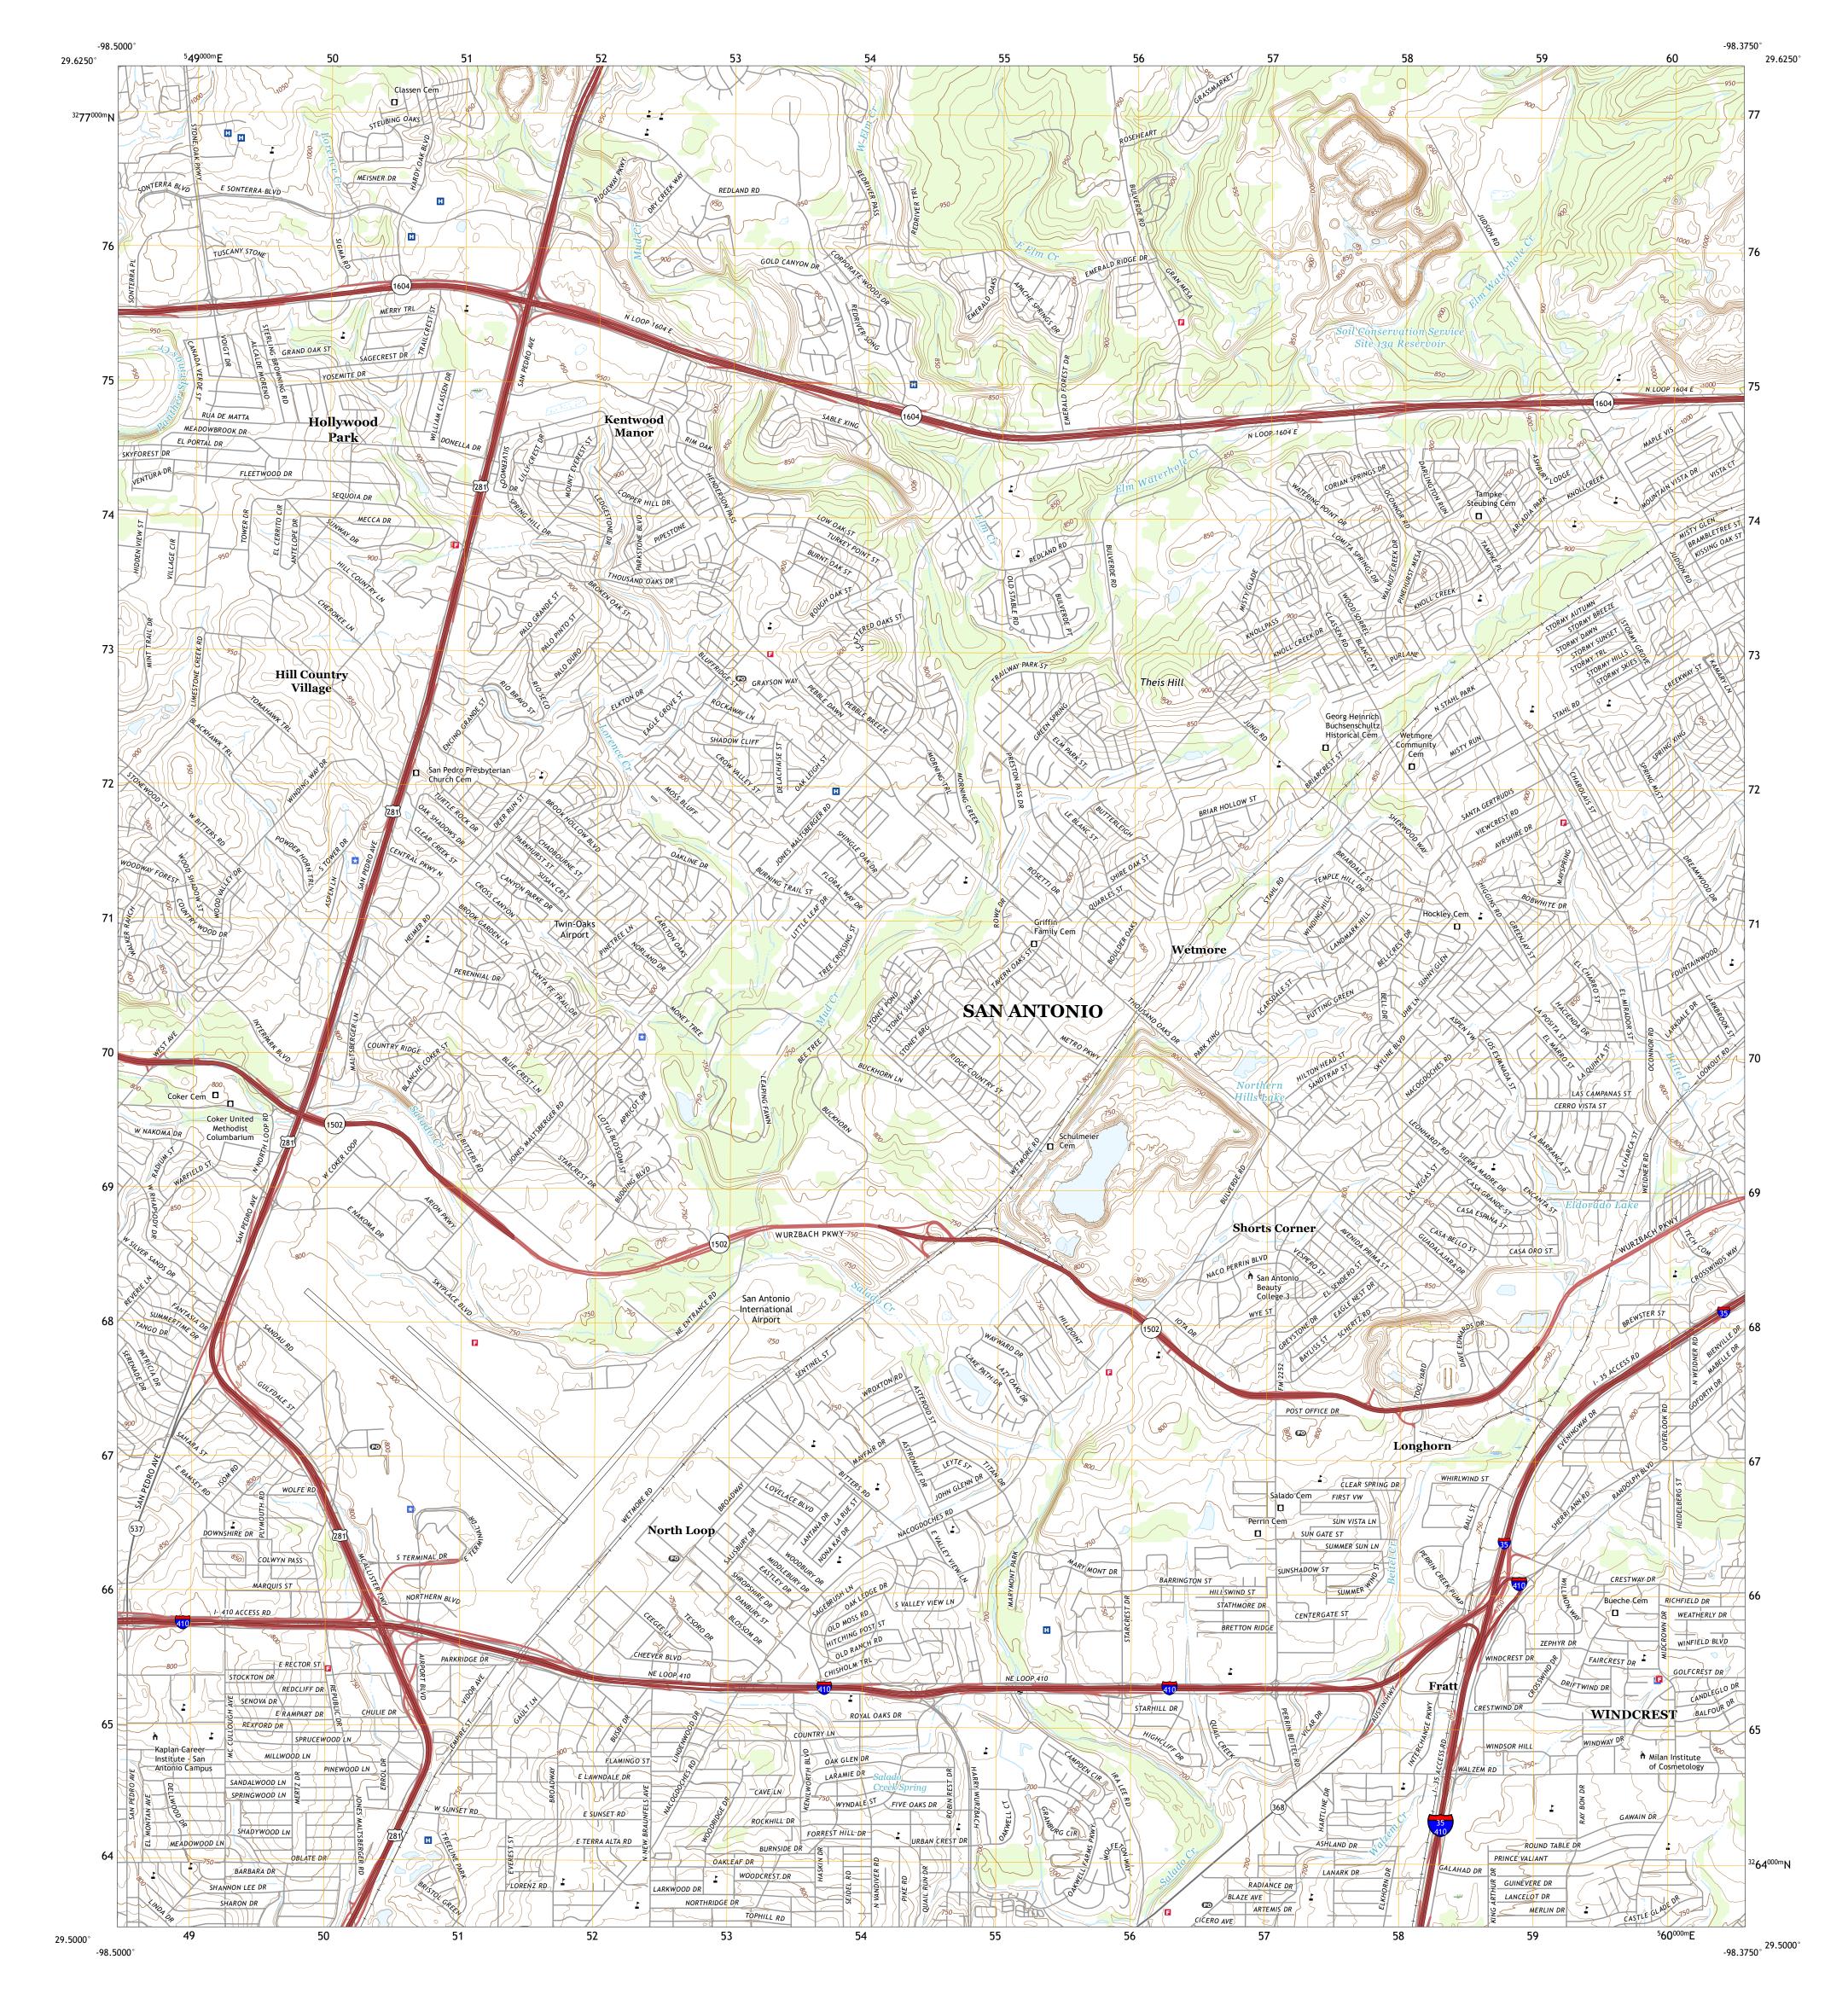

## U.S. DEPARTMENT OF THE INTERIOR U.S. GEOLOGICAL SURVEY

LONGHORN QUADRANGLE TEXAS - BEXAR COUNTY 7.5-MINUTE SERIES

Produced by the United States Geological Survey North American Datum of 1983 (NAD83) World Geodetic System of 1984 (WGS84). Projection and 1 000-meter grid: Universal Transverse Mercator, Zone 14R This map is not a legal document. Boundaries may be generalized for this map scale. Private lands within government reservations may not be shown. Obtain permission before entering private lands.