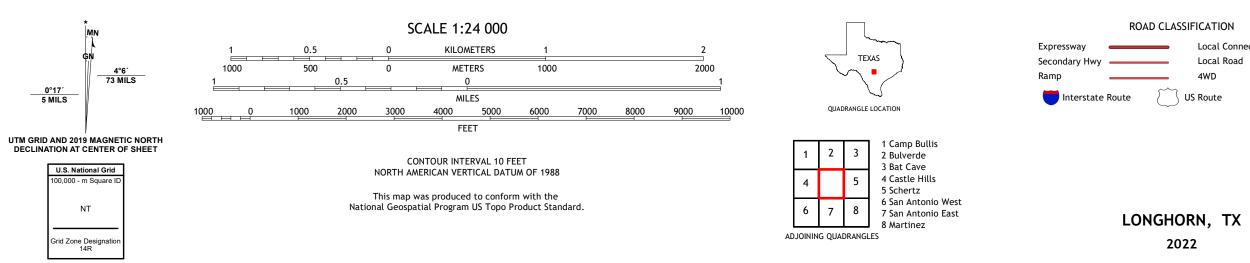

ERIOR U.S. GEOLOGICAL SURVEY



LONGHORN QUADRANGLE TEXAS - BEXAR COUNTY 7.5-MINUTE SERIES



Produced by the United States Geological Survey North American Datum of 1983 (NAD83) World Geodetic System of 1984 (WGS84). Projection and 1 000-meter grid: Universal Transverse Mercator, Zone 14R This map is not a legal document. Boundaries may be generalized for this map scale. Private lands within government reservations may not be shown. Obtain permission before entering private lands.

Imagery.... Roads..... ...NAIP, September 2016 - November 2016 Names..... .....National Hydrography Dataset, 2003 -.....National Elevation Dataset, ....Multiple sources; see metadata file 2019 -2018 2019 2021 Hydrography..... Contours.. Boundaries... ..FWS National Wetlands... Wetlands Inventory Not Available





Local Connector \_\_\_\_

4WD