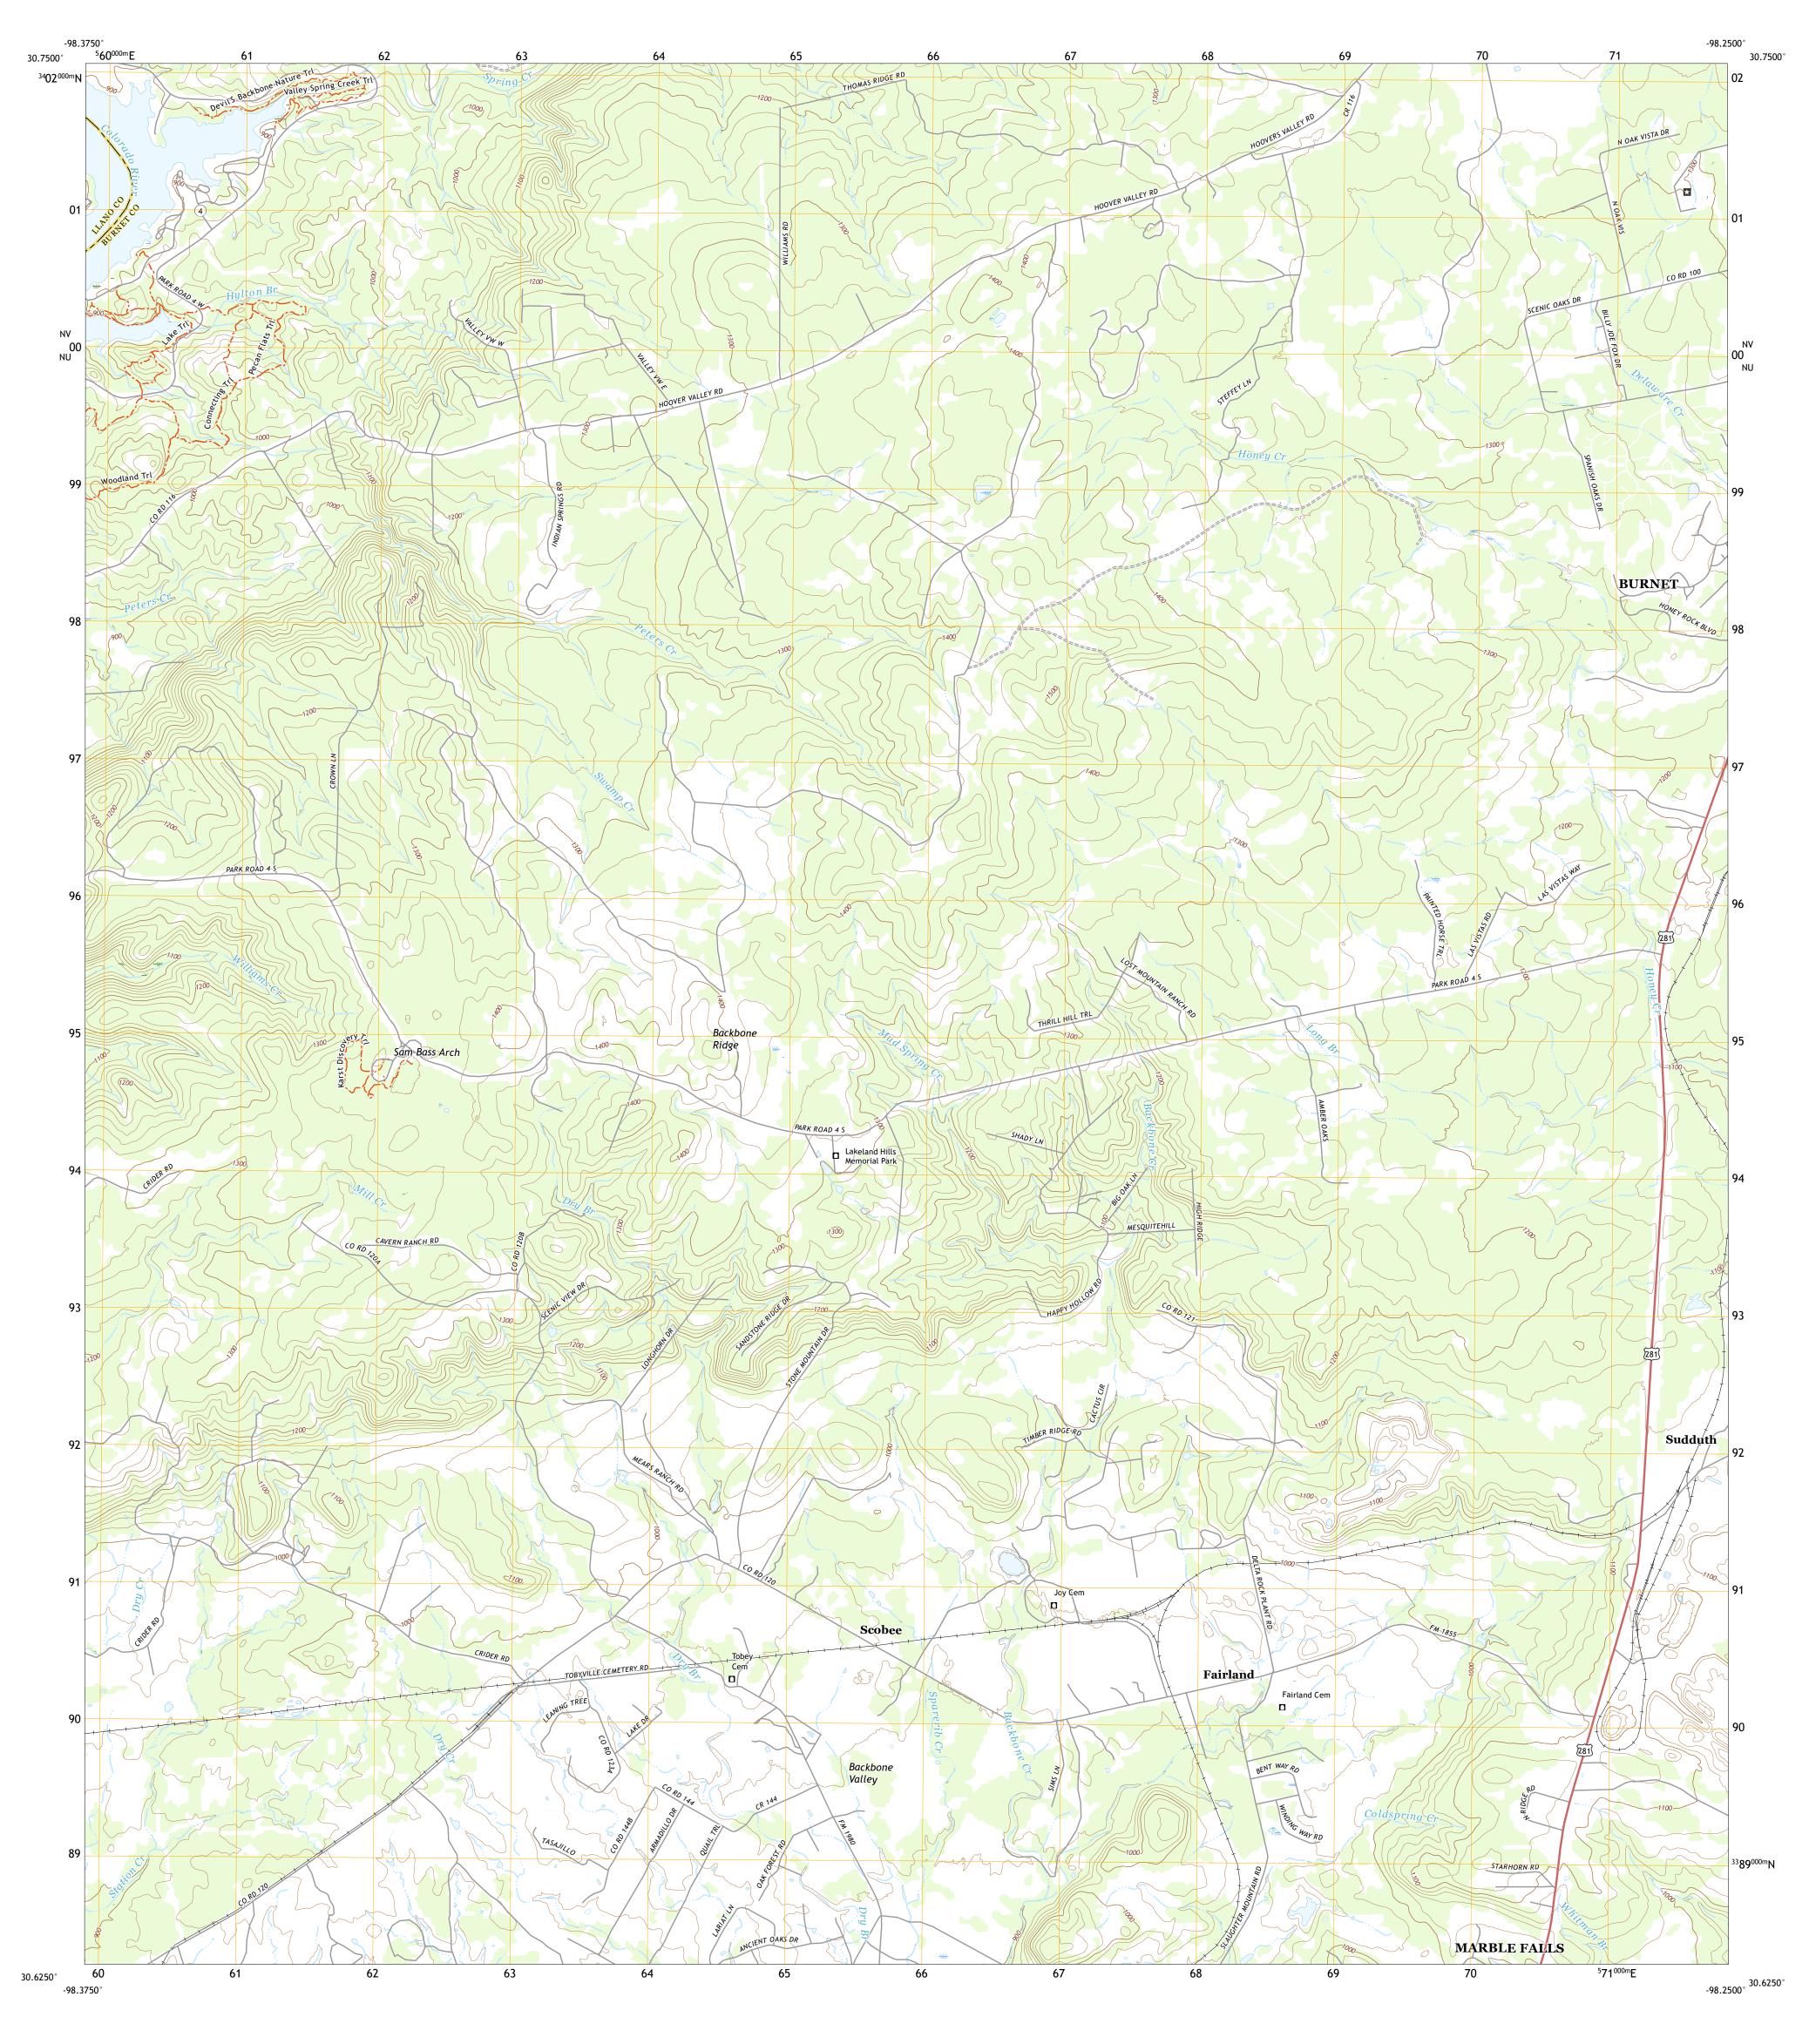

Produced by the United States Geological Survey

This map is not a legal document. Boundaries may be generalized for this map scale. Private lands within government reservations may not be shown. Obtain permission before

..FWS National Wetlands Inventory Not Available

NU

Grid Zone Designation

North American Datum of 1983 (NAD83) World Geodetic System of 1984 (WGS84). Projection and 1 000-meter grid:Universal Transverse Mercator, Zone 14R

entering private lands.

Hydrography.....

Imagery.... Roads..... Names.....

Boundaries...

LONGHORN CAVERN, TX

2022

8 Smithwick

ADJOINING QUADRANGLES